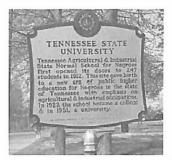

#### History of Tennessee State University

Historical Marker commemorating the establishment of Tennessee State University.

Tennessee State University is a comprehensive urban coeducational land-grant university founded in 1912 in Nashville, Tenn. The 450-acre main campus, with more than 65 buildings, is located in a residential setting; the Avon Williams Campus is located downtown, near the center of the Nashville business and government district.