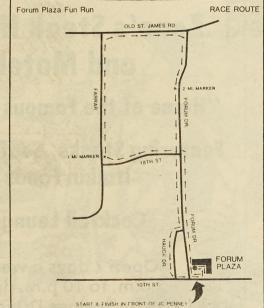

n

Home of the

Three Rivers Restaurant

and





Shades of Light

Now Playing: Par 3
Back for a return
engagement!

Thursday Night is
College Night
Tuesday Night is
Ladies Night
Monday Night is
Men's Night
Tuesday & Thursday Night
Bowling Shirt Night

Martin Spring Dr., Rolla 364-5200

of

The Fourth Annual

#### Saturday, October 9

10,000 METER RUN A 6.2 mile run-starts at the Forum Plaza, 10 a.m.

5,000 METER RUN A 3.1 mile run-starts at the Forum Plaza, 11 a.m.

#### ALL PROCEEDS WILL BE DONATED TO THE UNITED FUND OF ROLLA



#### **REGISTRATION:**

Register at any Forum Plaza Shopping Center Store, September 13-October 8. Course map, race rules and instructions available upon registration.

\$4.00 ENTRY FEE (\$2.00 under 12) Includes FUN RUN T shirt and donation to the United Fund.



Forum Plaza Merchants Assoc.

v Night

Sponsored by: Leo Eisenberg & Co. Realtors Kansas City, Mo

United Fund Rolla, Mo.

## Welcome Back Miners!

#### Sam's Tire Service

has a tire for eveyone's budget and sizes to fit most American and foreign cars.

projected to last 15,000 more miles than comparable Goodyear, Goodrich, Michelin tires

• P185/80/R13

1.92 F.E.T.

| U.S. GOVERNMENT QUA                | PROJECTION<br>OF MILEAGE<br>ON GOVERNMENT |           |                          |  |
|------------------------------------|-------------------------------------------|-----------|--------------------------|--|
| Manufacturer/Tire                  | Traction<br>and Heat<br>Resistance        | Treadwear | SPECIFIED<br>TEST COURSE |  |
| UNIROYAL<br>Steeler                | B/C