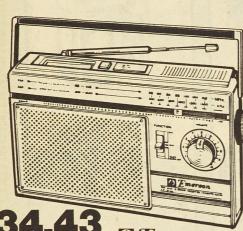

(§) Emerson.

Less • Wal Mart Sells for Less • Wal Mart Se

**Emerson AM/FM Portable Cassette Player** 

•One button control cassette player •AC/DC
•Lightweight, portable •No. CP3630 •Reg. 39.43

Coast Bar Soap - 5 Ounce