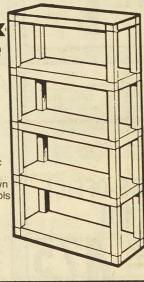

•Two position microphone sensitivity setting •One button record system

Pause control • Review/ preview No. 3-5305

Save 6.89 5 Shelf **Etagere** 

- •Sturdy molded plastic •30x11x60 Inches
- White, almond or brown
- Assembles without tools
- 5054 Reg. 26.86