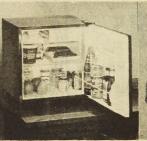

#### SPECIALS

Save \$50 Save

NOW 99.88

1.6 cu. ft. minirefrigerator. Perfect for dorm, office or home bar. UL Listed.

WAS 11.97

Strong, water-repellent oxford nylon with re-inforced leather bottom. Padded shoulder strap. 3 Colors.