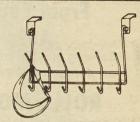

Save 3.94 Flex Arm Desk

- •5" Shade Weighted
- base •Ivory color •No. 9915 •Reg. 21.77

Save 1.10 Over the Door Utility Hooks

Chrome plated • Brackets & 6 deluxe hooks for greater capacity •No. 2400W

4.84<sub>Reg. 5.94</sub>