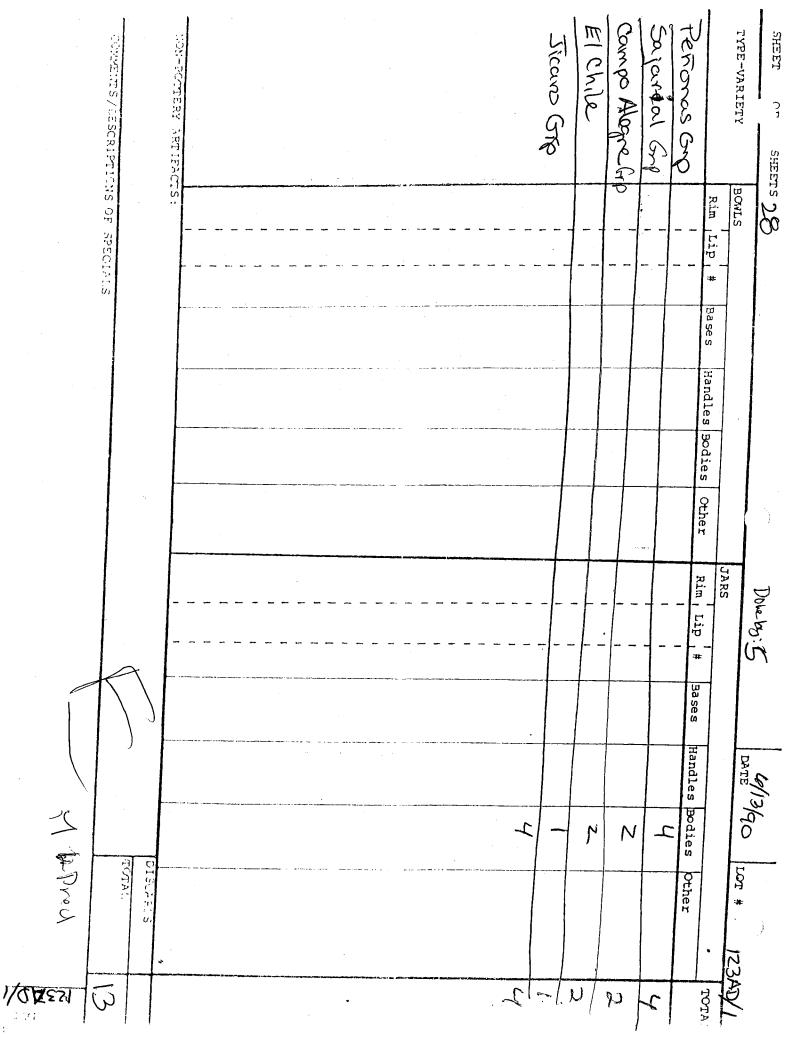

| sit.            | C           |          | E Pred pass (Lal | PTUS L | MPre                   |                | ,        |           |              |          |                                                                                           | (                      |
|-----------------|-------------|----------|------------------|--------|------------------------|----------------|----------|-----------|--------------|----------|-------------------------------------------------------------------------------------------|------------------------|
| TOLP<br>TALEAL  | HANNIN M    | <b>A</b> | A CONTRACTOR     | .FI    | TC T                   |                |          |           |              | SPECIALS |                                                                                           | Chlaner alits andy     |
| THE PART        | TOLAT       |          |                  |        |                        |                |          |           |              |          |                                                                                           |                        |
| 11              | DISCARDS    |          |                  |        | )                      |                |          |           |              |          | CTS:                                                                                      | NON-POTTERY ARTIFACTS: |
|                 |             |          |                  |        | <br>                   |                |          |           |              |          |                                                                                           |                        |
| 2               |             |          |                  |        |                        |                | 0        |           | EB/mater = 1 | 21-2     | x-7 1-1-1 2                                                                               | Caldnor                |
| (J)             |             |          |                  |        |                        |                | ىر       |           |              | 1 4      | メーノーキ                                                                                     | Quitamay               |
| 22              |             | -        |                  |        |                        |                | Oğ       |           | FB 26        | P/2/1×-3 | X-0 10/                                                                                   | Campo Aligne 100       |
|                 |             | 1        |                  |        |                        |                |          |           |              |          |                                                                                           | , RI Unite             |
|                 |             | -        |                  |        | <br>-                  |                |          |           |              | -        |                                                                                           | Frendon                |
| Ø               |             | ຽ        |                  |        |                        |                |          |           |              |          |                                                                                           | Soperial Soperial      |
| W               |             |          |                  |        | tud   -   (            | **             |          |           |              | <br>     | 2-1-6                                                                                     | Per o ner: Passones    |
| 10              |             | ( )      |                  |        |                        |                |          |           |              |          | -<br>-                                                                                    | dreedy sources         |
| y               |             |          |                  |        |                        | 1=5#           | W<br>H   |           |              | a 11     | 4-0 1                                                                                     | Dead Ulma              |
| ų               |             | •        |                  |        |                        |                |          |           |              | <br>6    | P-1 1-                                                                                    | Unimpi                 |
| 7               |             |          |                  |        |                        |                | ۲<br>ا   |           |              |          |                                                                                           | Floamma Group          |
| -               |             |          | 7                |        | 40 9 1                 | 5              |          |           |              |          |                                                                                           | Danielu                |
| 36              |             | 32       | Stp E 1          |        | - †                    | H -            |          |           |              |          | <br> | Prankalma Group        |
| S               |             |          |                  | =      | A-0-2-2                | <del>4</del> ( |          |           |              |          |                                                                                           | · Jacano               |
| т. <del>В</del> |             | 43       |                  |        |                        | ster better    | 1-6000   |           |              |          |                                                                                           | Sicaro Group           |
|                 | Other       | Bodies   | Handles          | Bases  | l    <br>Rim   Lip   # | Other I        | Bodies 0 | Handles B | Bases        | *        | Rim Lip                                                                                   |                        |
| TOTAL           |             |          |                  | -      | JARS                   | ٢Ŀ             |          |           |              |          | BOWLS                                                                                     | TYPE-VARIETY           |
| A 15-           | LOT # (23 A | 5        | لى كى ا<br>DATE  | Pay    | 55                     | C              |          |           |              |          | S.                                                                                        | SHEET ( O SHEETS       |
|                 |             | •        | •                |        |                        |                |          |           |              |          |                                                                                           |                        |