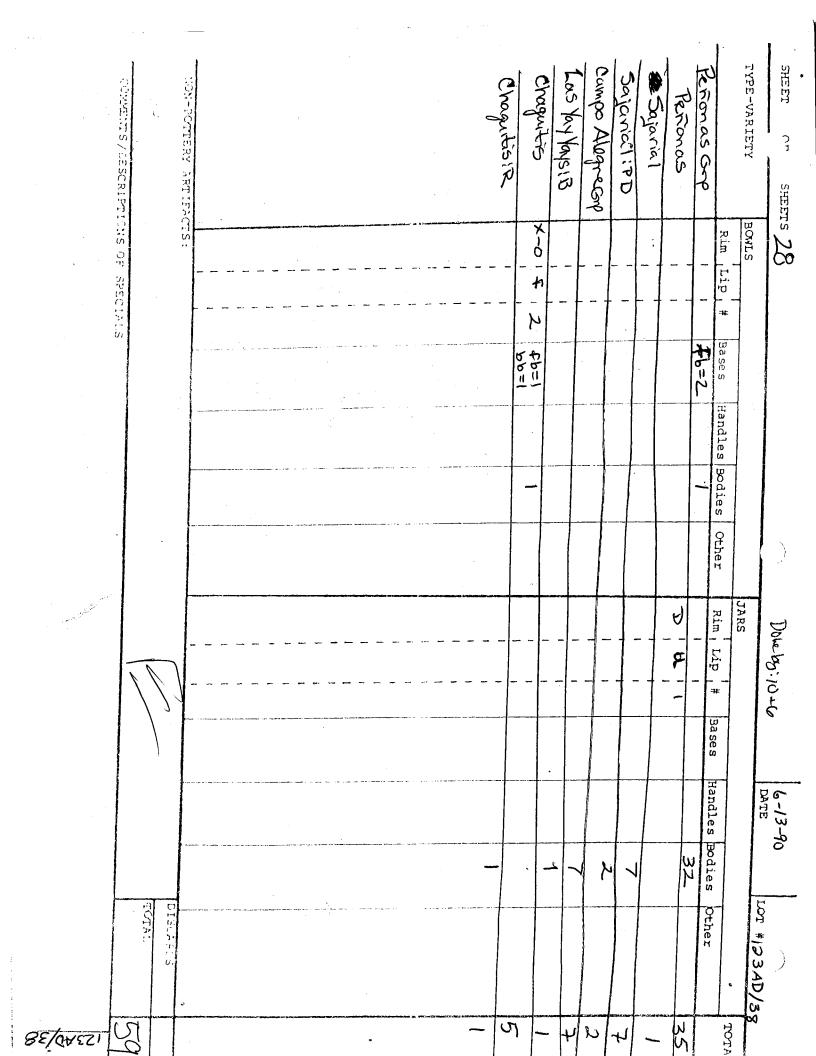

| # TQ.I   | of med<br>J国<br>U | 603   |                  |                                               | · · · ·       | -      | <u> </u>               |        |         | 1       |                    |         |                                   |          |
|----------|-------------------|-------|------------------|-----------------------------------------------|---------------|--------|------------------------|--------|---------|---------|--------------------|---------|-----------------------------------|----------|
| 1227     | TOTAL             | 2000  | hased entry      | $\mathbf{M}$                                  | to Brist      | en 00- | o a she discords may a | he dis |         |         | SPECIAL            | ICNS OF | COMMENTS/DESCRIFTIONS OF SPECIALS |          |
|          | DISCARDS 4        |       |                  |                                               | $\int$        | ٢      | romer                  | Samad  | 5       | t'm oc  |                    | OTS:    | NON-POTTERY ARTIFACTS:            | 7        |
|          |                   |       |                  |                                               |               |        |                        |        |         |         |                    |         |                                   |          |
| 2        |                   |       |                  |                                               |               |        |                        |        |         |         | ۔ ۔ ۔<br><br>دو    | W-a, a  | Court & may                       |          |
|          |                   |       |                  |                                               |               |        |                        | +      |         |         |                    |         | Pentos                            | ,        |
|          |                   |       |                  |                                               |               |        |                        | 14     |         | 56=     |                    | ~       | Lamps Alepensor                   |          |
|          |                   | -     |                  |                                               |               |        |                        |        |         |         |                    |         | Elchile                           | 570      |
| 1        |                   |       |                  |                                               |               |        |                        |        |         |         | 1 ×<br>1 ×         | 2-0     | Perronas Perronas                 | الح      |
| UI       |                   | 6     |                  |                                               |               |        |                        | M      |         | +-+     | + -   -            |         | Penonas Gop                       | A) [     |
| 20       |                   |       |                  |                                               |               |        |                        | Ĩ      | 5       | E=93    | 8 8<br><b>1</b> 0- | 4-3 - S | Dead Poly                         | ار       |
|          |                   |       |                  |                                               |               |        |                        |        |         |         |                    |         | Untegrande Cra                    | 7        |
| <b>\</b> |                   |       |                  |                                               | _             |        |                        |        |         |         | 2-                 | 2-0     | Chamelecar-                       | a!       |
|          | · · ·             |       | $\left  \right $ |                                               |               |        |                        |        |         |         | •                  |         | a Champer Goo                     | <u> </u> |
|          |                   |       |                  |                                               |               |        |                        |        |         |         | <u>8</u>           | 2-0     | - Chamman 1 ( - Ch                | -1       |
| 55       |                   | 15    |                  | - db > (                                      | ₽<br>₽<br>~ P | H-0-   |                        |        |         |         | +                  |         | magdelonce Gr                     | 3        |
| 7        |                   |       |                  | <u>, , , , , , , , , , , , , , , , , , , </u> | PT<br>NN      | A-4-2- |                        |        | enter   | \$b=39  |                    |         | Sterro; Staro                     | Ч        |
| 78       |                   | 75    |                  | d=3                                           |               |        |                        |        |         | Ð       |                    |         | Site on Sup                       | Y        |
| <b>,</b> | Other             | ष्ठ   | Handles          | Ba se s                                       | Lip ¦ #       | Rim I  | Other                  | Bodies | Handles | Ba se s | ן ן<br>1_12,#      |         |                                   | -        |
| TOTAL    |                   |       |                  | 1                                             |               | JARS   |                        |        |         | -<br>-  |                    | BOWLS   | TYPE-VARIETY                      | TYP      |
| /17      | LOT # 123AA/17    | 30-88 | 6-               | 55                                            | Jan           |        | Ċ                      |        | , t     | •<br>•  |                    | S       | er of sheets                      | SHEET    |