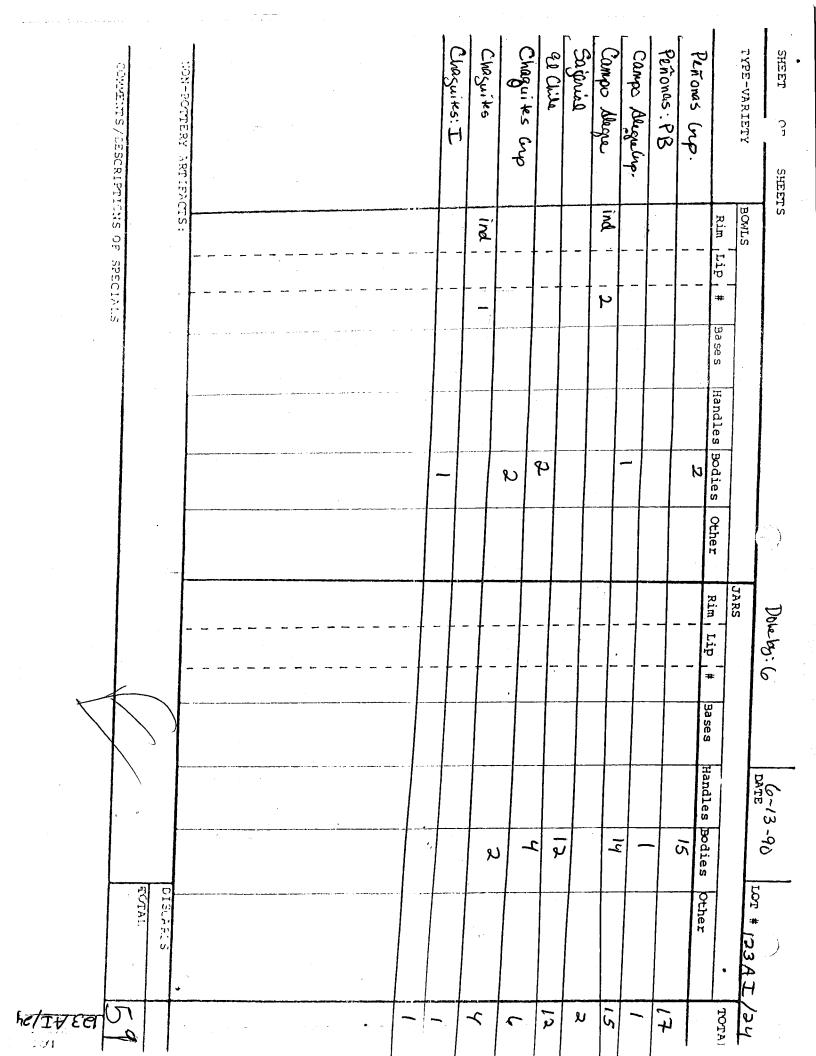

| sit.            | C           |          | E Pred pass (Lal | PTUS L | MPre                   |                | ,        |           |              |          |                                                                                           | (                      |
|-----------------|-------------|----------|------------------|--------|------------------------|----------------|----------|-----------|--------------|----------|-------------------------------------------------------------------------------------------|------------------------|
| TOLP<br>TALEAL  | HANNIN M    | <b>A</b> | A CONTRACTOR     | .FI    | TC T                   |                |          |           |              | SPECIALS |                                                                                           | Chlaner alits andy     |
| THE PART        | TOLAT       |          |                  |        |                        |                |          |           |              |          |                                                                                           |                        |
| 11              | DISCARDS    |          |                  |        | )                      |                |          |           |              |          | CTS:                                                                                      | NON-POTTERY ARTIFACTS: |
|                 |             |          |                  |        | <br>                   |                |          |           |              |          |                                                                                           |                        |
| 2               |             |          |                  |        |                        |                | 0        |           | EB/mater = 1 | 21-2     | x-7 1-1-1 2                                                                               | Caldnor                |
| (J)             |             |          |                  |        |                        |                | ىر       |           |              | 1 4      | メーノーキ                                                                                     | Quitamay               |
| 22              |             | -        |                  |        |                        |                | Oğ       |           | FB 26        | P/2/1×-3 | X-0 10/                                                                                   | Campo Aligne 100       |
|                 |             | 1        |                  |        |                        |                |          |           |              |          |                                                                                           | , RI Unite             |
|                 |             | -        |                  |        | <br>-                  |                |          |           |              | -        |                                                                                           | Frendon                |
| Ø               |             | ຽ        |                  |        |                        |                |          |           |              |          |                                                                                           | Soperial Soperial      |
| W               |             |          |                  |        | tud   -   (            | **             |          |           |              | <br>     | 2-1-6                                                                                     | Per o ner: Passones    |
| 10              |             | ( )      |                  |        |                        |                |          |           |              |          | -<br>-                                                                                    | dreedy sources         |
| y               |             |          |                  |        |                        | 1=5#           | W<br>H   |           |              | a 11     | 4-0 1                                                                                     | Dead Ulma              |
| ų               |             | •        |                  |        |                        |                |          |           |              | <br>6    | P-1 1-                                                                                    | Unimpi                 |
| 7               |             |          |                  |        |                        |                | ۲<br>ا   |           |              |          |                                                                                           | Floamma Group          |
| -               |             |          | 7                |        | 40 9 1                 | 5              |          |           |              |          |                                                                                           | Danielu                |
| 36              |             | 32       | Stp E 1          |        | - †                    | H -            |          |           |              |          | <br> | Prankalma Group        |
| S               |             |          |                  | =      | A-0-2-2                | <del>4</del> ( |          |           |              |          |                                                                                           | · Jacano               |
| т. <del>В</del> |             | 43       |                  |        |                        | ster better    | 1-6000   |           |              |          |                                                                                           | Sicaro Group           |
|                 | Other       | Bodies   | Handles          | Bases  | l    <br>Rim   Lip   # | Other I        | Bodies 0 | Handles B | Bases        | *        | Rim Lip                                                                                   |                        |
| TOTAL           |             |          |                  | -      | JARS                   | ٢Ŀ             |          |           |              |          | BOWLS                                                                                     | TYPE-VARIETY           |
| A 15-           | LOT # (23 A | 5        | لى كى ا<br>DATE  | Pay    | 55                     | C              |          |           |              |          | S.                                                                                        | SHEET ( O SHEETS       |
|                 |             | •        | •                |        |                        |                |          |           |              |          |                                                                                           |                        |