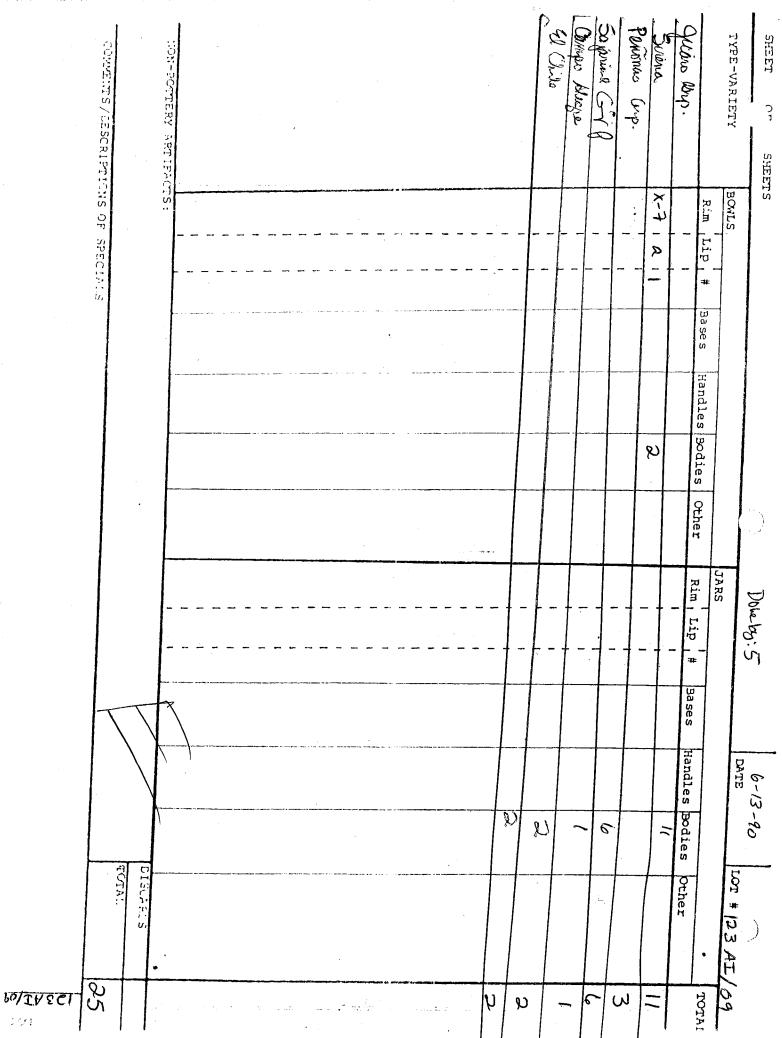

|       |                 | -                           |             |                 |                 |           |                    |         |              |                                                                     | i di Na                                                                                                          | 1 (n/k                  |
|-------|-----------------|-----------------------------|-------------|-----------------|-----------------|-----------|--------------------|---------|--------------|---------------------------------------------------------------------|------------------------------------------------------------------------------------------------------------------|-------------------------|
| The   | - ( ero hit red | manacel in used exterior ul | in us rd    | cnacal ;        | brown Mc        | £         | Santa Posita, Sim. |         | 22 S S S     | FT City                                                             | Jenoral. plit like course                                                                                        | Ner                     |
|       | · · · ·         | TDr. cr 1                   |             |                 |                 |           |                    |         | PECIALS      | - all                                                               | COMENTS/DESCRIPTIONS OF SPECIALS                                                                                 | CONTECTION OF           |
| 23    | TOTAL           |                             |             |                 |                 | . •       |                    | , c     |              | arded                                                               | -> voules, discarded                                                                                             |                         |
| <br>  | DISCAFLS        |                             |             |                 |                 |           |                    |         |              | ::<br>:<br>:<br>:<br>:<br>:<br>:<br>:<br>:<br>:<br>:<br>:<br>:<br>: |                                                                                                                  |                         |
|       |                 |                             |             |                 |                 |           |                    |         |              |                                                                     | and the second |                         |
|       |                 |                             |             |                 |                 |           |                    |         |              |                                                                     |                                                                                                                  |                         |
|       | -<br>           |                             |             |                 |                 |           |                    |         |              |                                                                     | 5.                                                                                                               | Mater 1. Bon            |
|       |                 |                             |             | <b></b>         |                 |           |                    |         | `            | 2<br>2<br>2<br>2                                                    |                                                                                                                  |                         |
| -     |                 |                             |             |                 |                 | L         |                    |         |              | 1-4 0                                                               | sou lla                                                                                                          | the start line of light |
| 2     |                 | •                           |             |                 |                 | 2         |                    | 55=1    | 5            | -                                                                   |                                                                                                                  | the t                   |
|       |                 |                             | an <b>a</b> | -               |                 |           |                    |         | + -<br>N     | h-u -                                                               | 5 8                                                                                                              | ha Unumpa bro           |
|       |                 |                             |             |                 |                 | -+-       | ~                  |         |              | )<br>-                                                              | 0                                                                                                                | Ponte bonde les         |
|       |                 | b                           |             | a<br>  -<br>  - | F-0-            |           |                    |         |              |                                                                     | 1 ·                                                                                                              | Duy dalura G-F          |
| 13    |                 | 0                           |             | 2<br>2          | F-0             |           | -+                 |         |              | 2                                                                   |                                                                                                                  |                         |
| 0     |                 |                             |             | a-101 - 1       | A -0            | 1.1       |                    |         | р Н<br>И     | 24                                                                  |                                                                                                                  | ), car b                |
| A     |                 |                             |             | -               | H-0 a           | 5 4 5 - 1 |                    |         | ,            |                                                                     |                                                                                                                  | Jacoro bor              |
| 69    | -               | 64                          |             | -               | -               |           |                    |         |              | + .                                                                 |                                                                                                                  | Peronar:PD              |
| 4     |                 | 4                           |             | ້<br>ນ          | τ <u></u>       |           |                    |         |              |                                                                     |                                                                                                                  | Chaquites : I           |
| -     |                 |                             |             | - -             | H- 01 -         |           |                    |         |              | -1 -1 -1                                                            | 17                                                                                                               |                         |
| ų     |                 |                             |             | •               | 2               |           | -                  |         |              |                                                                     |                                                                                                                  | Manutas Gro             |
|       |                 |                             | -           |                 |                 |           |                    |         |              |                                                                     | +                                                                                                                | Sever 1 7 .             |
| 4     |                 | 7                           |             | + .             |                 |           |                    |         | 1=54         |                                                                     |                                                                                                                  | Carry ,                 |
|       |                 |                             | .           |                 |                 |           | ę                  | +       |              | -  -<br>-  -                                                        | 4170                                                                                                             | Periones                |
| ω     |                 |                             |             | +<br>   <br>++  | 0<br>- <b>a</b> |           |                    |         | עק<br>       | × -<br>- + -<br>- + -                                               |                                                                                                                  | PERD Las GAP            |
| 88    |                 | 82                          |             |                 |                 |           |                    |         | #<br>54.56.5 | Rim Lip,                                                            | 8                                                                                                                | -                       |
|       | Other           | ß                           | Bases Ha    | <br>#           | Rim Lip         | Other     | Podies             | Land ba |              | -                                                                   | IW                                                                                                               | TYPE-VARIETY            |
| TOTAL |                 |                             | •           |                 | JARS            |           |                    |         |              |                                                                     |                                                                                                                  | TEEHS                   |
|       | r # (13 AB/12   | DATE 6/25/ 21 LOT           | R           | 57              | one by          | 0         |                    |         | ,            |                                                                     | SHEETS                                                                                                           |                         |
|       |                 |                             |             |                 | •               | (العبز    |                    |         |              |                                                                     |                                                                                                                  |                         |