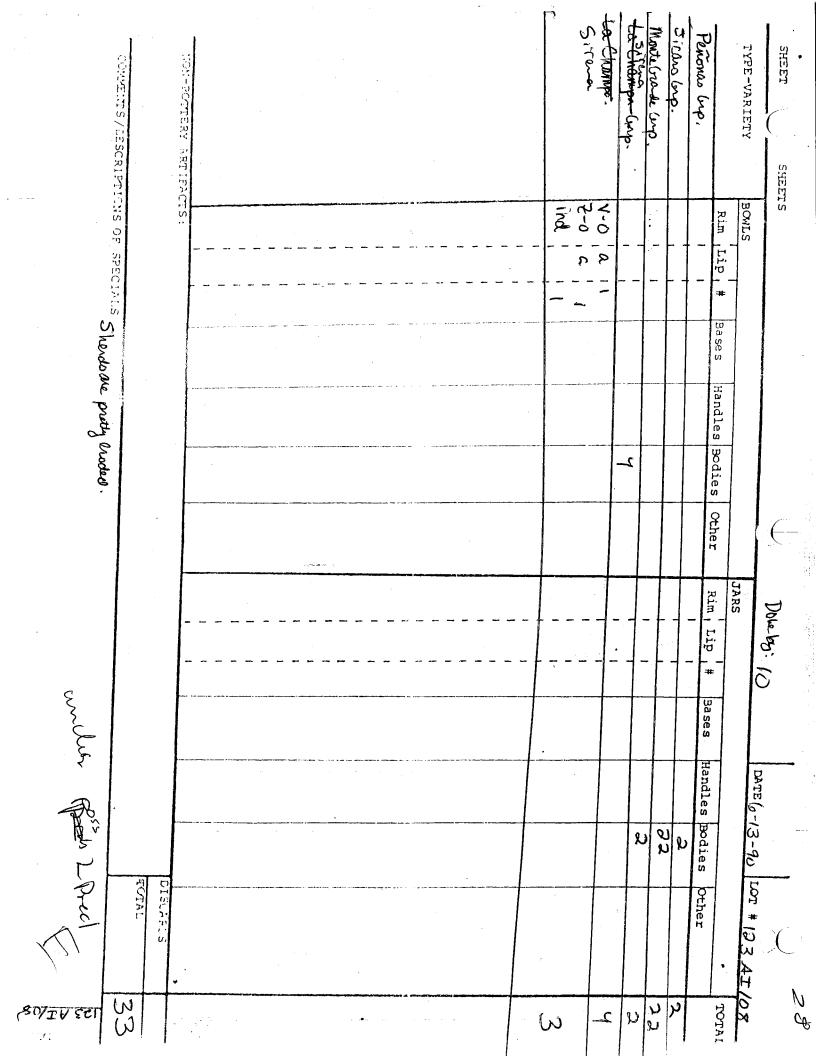

| # TQ.I   | of med<br>J国<br>U | 603   |                  |                                               | · · · ·       | -      | <u> </u>               |        |         | 1       |                    |         |                                   |          |
|----------|-------------------|-------|------------------|-----------------------------------------------|---------------|--------|------------------------|--------|---------|---------|--------------------|---------|-----------------------------------|----------|
| 1227     | TOTAL             | 2000  | hased entry      | $\mathbf{M}$                                  | to Brist      | en 00- | o a she discords may a | he dis |         |         | SPECIAL            | ICNS OF | COMMENTS/DESCRIFTIONS OF SPECIALS |          |
|          | DISCARDS 4        |       |                  |                                               | $\int$        | ٢      | romer                  | Samad  | 5       | t'm oc  |                    | OTS:    | NON-POTTERY ARTIFACTS:            | 7        |
|          |                   |       |                  |                                               |               |        |                        |        |         |         |                    |         |                                   |          |
| 2        |                   |       |                  |                                               |               |        |                        |        |         |         | ۔ ۔ ۔<br><br>دو    | W-a, a  | Court & may                       |          |
|          |                   |       |                  |                                               |               |        |                        | +      |         |         |                    |         | Pentos                            | ,        |
|          |                   |       |                  |                                               |               |        |                        | 14     |         | 56=     |                    | ~       | Lamps Alepensor                   |          |
|          |                   | -     |                  |                                               |               |        |                        |        |         |         |                    |         | Elchile                           | 570      |
| 1        |                   |       |                  |                                               |               |        |                        |        |         |         | 1 ×<br>1 ×         | 2-0     | Perronas Perronas                 | الح      |
| UI       |                   | 6     |                  |                                               |               |        |                        | M      |         | +-+     | + -   -            |         | Penonas Gop                       | A) [     |
| 20       |                   |       |                  |                                               |               |        |                        | Ĩ      | 5       | E=93    | 8 8<br><b>1</b> 0- | 4-3 - S | Dead Poly                         | ار       |
|          |                   |       |                  |                                               |               |        |                        |        |         |         |                    |         | Untegrande Cra                    | 7        |
| <b>\</b> |                   |       |                  |                                               | _             |        |                        |        |         |         | 2-                 | 2-0     | Chamelecar-                       | a!       |
|          | · · ·             |       | $\left  \right $ |                                               |               |        |                        |        |         |         | •                  |         | a Champer Goo                     | <u> </u> |
|          |                   |       |                  |                                               |               |        |                        |        |         |         | <u>8</u>           | 2-0     | - Chamman 1 ( - Ch                | -1       |
| 55       |                   | 15    |                  | - db > (                                      | ₽<br>₽<br>~ P | H-0-   |                        |        |         |         | +                  |         | magdelonce Gr                     | 3        |
| 7        |                   |       |                  | <u>, , , , , , , , , , , , , , , , , , , </u> | PT<br>NN      | A-4-2- |                        |        | enter   | \$b=39  |                    |         | Sterro; Staro                     | Ч        |
| 78       |                   | 75    |                  | d=3                                           |               |        |                        |        |         | Ð       |                    |         | Site on Sup                       | Y        |
| <b>,</b> | Other             | ष्ठ   | Handles          | Ba se s                                       | Lip ¦ #       | Rim I  | Other                  | Bodies | Handles | Ba se s | ן ן<br>1_12,#      |         |                                   | -        |
| TOTAL    |                   |       |                  | 1                                             |               | JARS   |                        |        |         | -<br>-  |                    | BOWLS   | TYPE-VARIETY                      | TYP      |
| /17      | LOT # 123AA/17    | 30-88 | 6-               | 55                                            | Jan           |        | Ċ                      |        | , t     | •<br>•  |                    | S       | er of sheets                      | SHEET    |