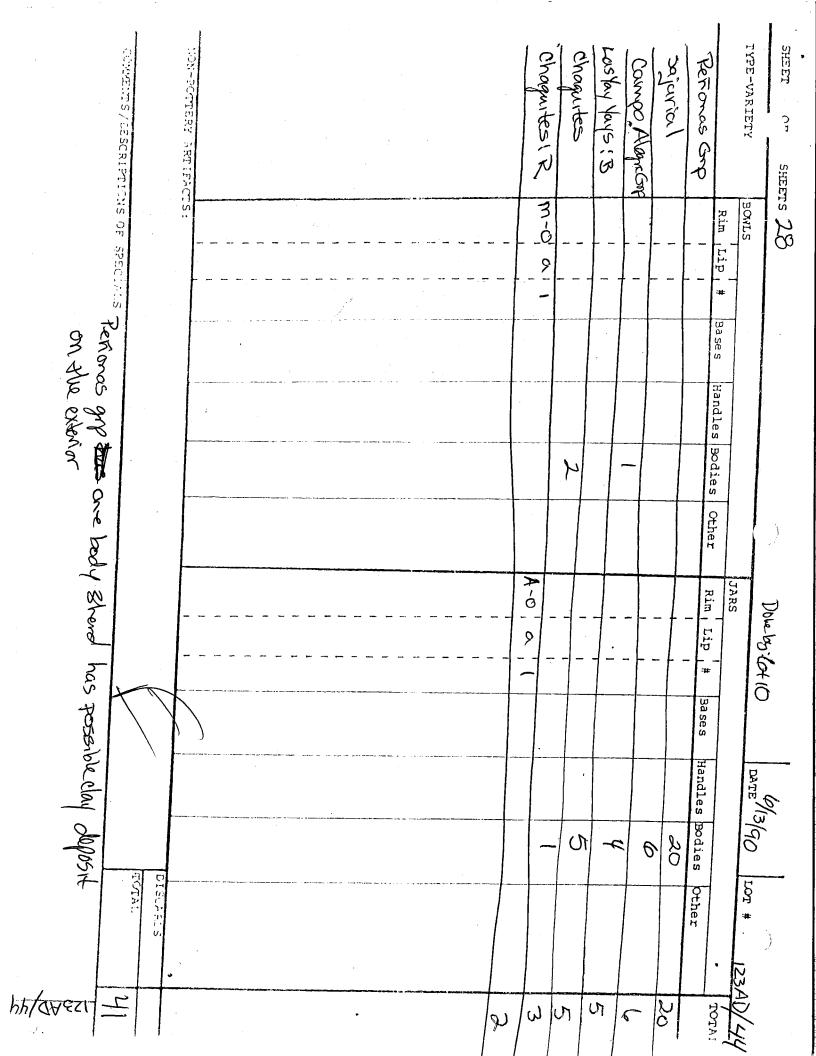

| sit.            | C           |          | E Pred pass (Lal | PTUS L | MPre                   |                | ,        |           |              |          |                                                                                           | (                      |
|-----------------|-------------|----------|------------------|--------|------------------------|----------------|----------|-----------|--------------|----------|-------------------------------------------------------------------------------------------|------------------------|
| TOLP<br>TALEAL  | HANNIN M    | <b>A</b> | A CONTRACTOR     | .FI    | TC T                   |                |          |           |              | SPECIALS |                                                                                           | Chlaner alits andy     |
| THE PART        | TOLAT       |          |                  |        |                        |                |          |           |              |          |                                                                                           |                        |
| 11              | DISCARDS    |          |                  |        | )                      |                |          |           |              |          | CTS:                                                                                      | NON-POTTERY ARTIFACTS: |
|                 |             |          |                  |        | <br>                   |                |          |           |              |          |                                                                                           |                        |
| 2               |             |          |                  |        |                        |                | 0        |           | EB/mater = 1 | 21-2     | x-7 1-1-1 2                                                                               | Caldnor                |
| (J)             |             |          |                  |        |                        |                | ىر       |           |              | 1 4      | メーノーキ                                                                                     | Quitamay               |
| 22              |             | -        |                  |        |                        |                | Oğ       |           | FB 26        | P/2/1×-3 | X-0 10/                                                                                   | Campo Aligne 100       |
|                 |             | 1        |                  |        |                        |                |          |           |              |          |                                                                                           | , RI Unite             |
|                 |             | -        |                  |        | <br>-                  |                |          |           |              | -        |                                                                                           | Frendon                |
| Ø               |             | ຽ        |                  |        |                        |                |          |           |              |          |                                                                                           | Soperial Soperial      |
| W               |             |          |                  |        | tud   -   (            | **             |          |           |              | <br>     | 2-1-6                                                                                     | Per o ner: Passones    |
| 10              |             | ( )      |                  |        |                        |                |          |           |              |          | -<br>-                                                                                    | dreedy sources         |
| y               |             |          |                  |        |                        | 1=5#           | W<br>H   |           |              | a 11     | 4-0 1                                                                                     | Dead Ulma              |
| ų               |             | •        |                  |        |                        |                |          |           |              | <br>6    | P-1 1-                                                                                    | Unimpi                 |
| 7               |             |          |                  |        |                        |                | ۲<br>ا   |           |              |          |                                                                                           | Floamma Group          |
| -               |             |          | 7                |        | 40 9 1                 | 5              |          |           |              |          |                                                                                           | Danielu                |
| 36              |             | 32       | Stp E 1          |        | - †                    | H -            |          |           |              |          | <br> | Prankalma Group        |
| S               |             |          |                  | =      | A-0-2-2                | <del>4</del> ( |          |           |              |          |                                                                                           | · Jacano               |
| т. <del>В</del> |             | 43       |                  |        |                        | ster better    | 1-6000   |           |              |          |                                                                                           | Sicaro Group           |
|                 | Other       | Bodies   | Handles          | Bases  | l    <br>Rim   Lip   # | Other I        | Bodies 0 | Handles B | Bases        | *        | Rim Lip                                                                                   |                        |
| TOTAL           |             |          |                  | -      | JARS                   | ٢Ŀ             |          |           |              |          | BOWLS                                                                                     | TYPE-VARIETY           |
| A 15-           | LOT # (23 A | 5        | لى كى ا<br>DATE  | Pay    | 55                     | C              |          |           |              |          | S.                                                                                        | SHEET ( O SHEETS       |
|                 |             | •        | •                |        |                        |                |          |           |              |          |                                                                                           |                        |