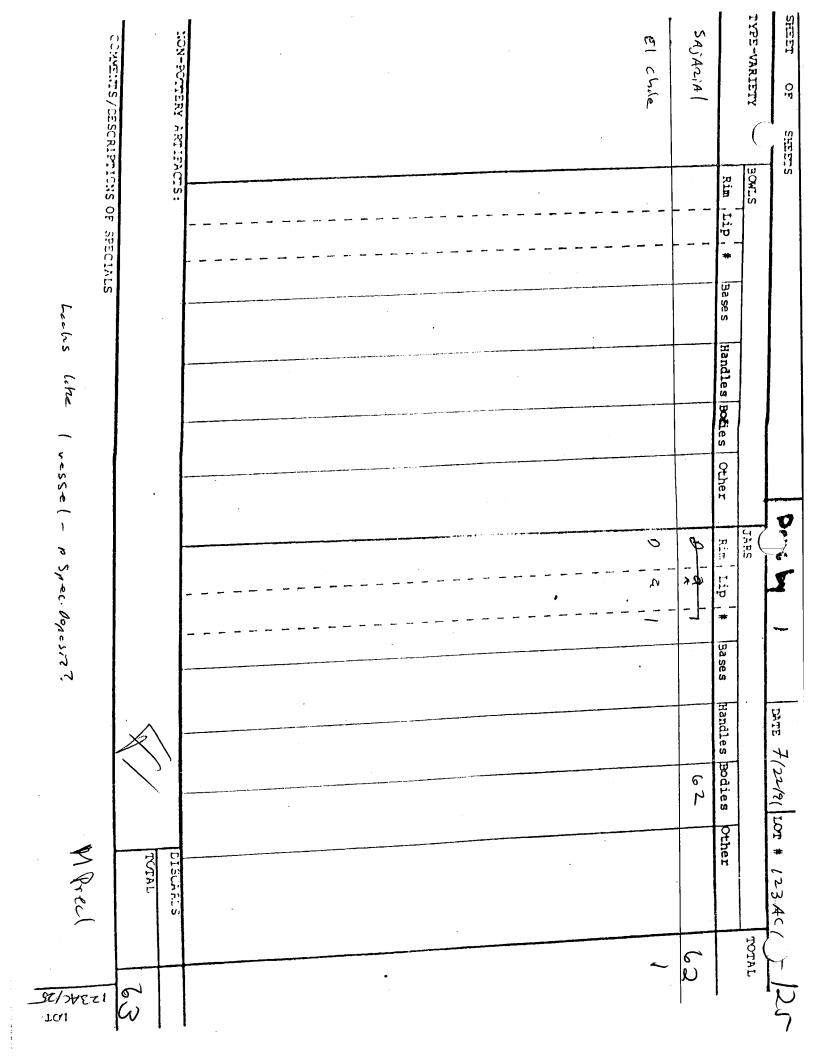

|            |                           | ہ<br>ت |           |            |                  |                      | Dole hors       |
|                                       |                                                                                                                 |            |                           | 41     |           | - در       | Handles Bodies   |                      | 6-13-90<br>DATE |
| HTPreel<br>UNVEET                     | 20                                                                                                              |            |                           |        |           | -4         | Other            | TOTAL                |                 |



| Apeciar dan<br>Laris bba                                                                                                                                                                                                                                                                       | NON-POOTERY |          | •  | Sprins | Plania PB<br>Jicons. | Chaquites (1-p., | Pervones brp<br>Sepuine. | SHEET OT<br>TYPE-VARIETY                    |
|------------------------------------------------------------------------------------------------------------------------------------------------------------------------------------------------------------------------------------------------------------------------------------------------|-------------|----------|----|--------|----------------------|-