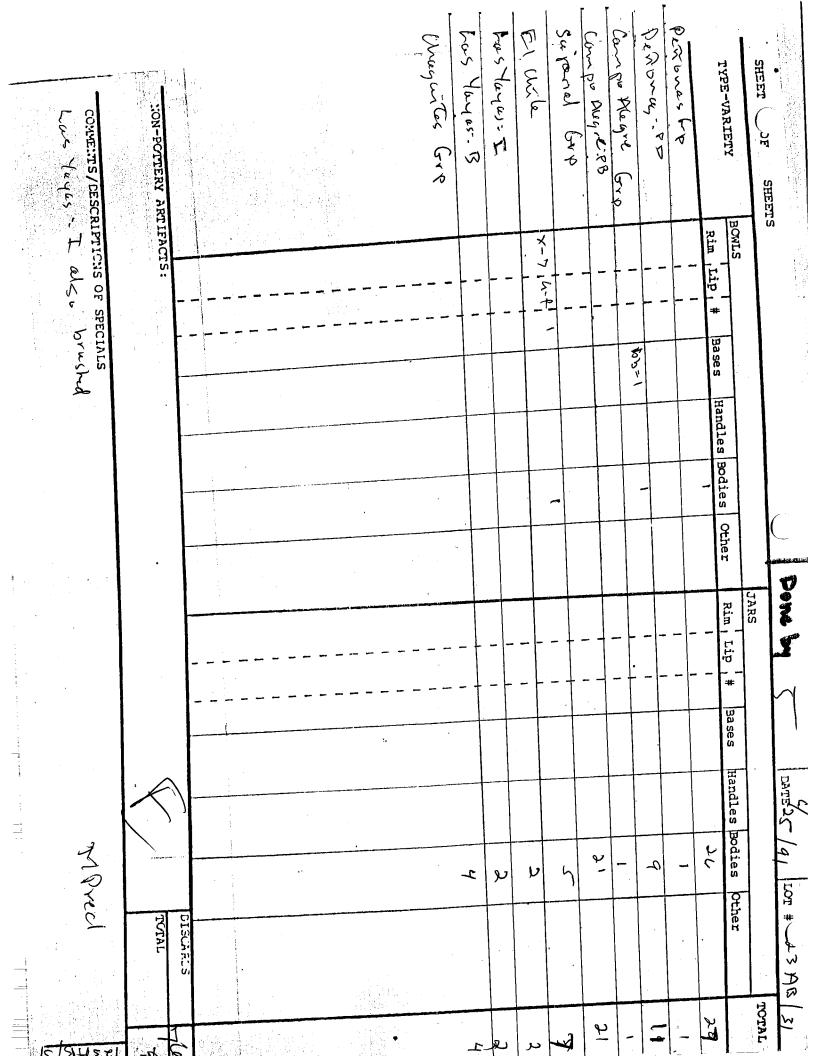

| # TQ.I   | of med<br>J国<br>U | 603   |                  |                                               | · · · ·       | -      | <u> </u>               |        |         | 1       |                    |         |                                   |          |
|----------|-------------------|-------|------------------|-----------------------------------------------|---------------|--------|------------------------|--------|---------|---------|--------------------|---------|-----------------------------------|----------|
| 1227     | TOTAL             | 2000  | hased entry      | $\mathbf{M}$                                  | to Brist      | en 00- | o a she discords may a | he dis |         |         | SPECIAL            | ICNS OF | COMMENTS/DESCRIFTIONS OF SPECIALS |          |
|          | DISCARDS 4        |       |                  |                                               | $\int$        | ٢      | romer                  | Samad  | 5       | t'm oc  |                    | OTS:    | NON-POTTERY ARTIFACTS:            | 7        |
|          |                   |       |                  |                                               |               |        |                        |        |         |         |                    |         |                                   |          |
| 2        |                   |       |                  |                                               |               |        |                        |        |         |         | ۔ ۔ ۔<br><br>دو    | W-a, a  | Court & may                       |          |
|          |                   |       |                  |                                               |               |        |                        | +      |         |         |                    |         | Pentos                            | ,        |
|          |                   |       |                  |                                               |               |        |                        | 14     |         | 56=     |                    | ~       | Lamps Alepensor                   |          |
|          |                   | -     |                  |                                               |               |        |                        |        |         |         |                    |         | Elchile                           | 570      |
| 1        |                   |       |                  |                                               |               |        |                        |        |         |         | 1 ×<br>1 ×         | 2-0     | Perronas Perronas                 | الح      |
| UI       |                   | 6     |                  |                                               |               |        |                        | M      |         | +-+     | + -   -            |         | Penonas Gop                       | A) [     |
| 20       |                   |       |                  |                                               |               |        |                        | Ĩ      | 5       | E=93    | 8 8<br><b>1</b> 0- | 4-3 - S | Dead Poly                         | ار       |
|          |                   |       |                  |                                               |               |        |                        |        |         |         |                    |         | Untegrande Cra                    | 7        |
| <b>\</b> |                   |       |                  |                                               | _             |        |                        |        |         |         | 2-                 | 2-0     | Chamelecar-                       | a!       |
|          | · · ·             |       | $\left  \right $ |                                               |               |        |                        |        |         |         | •                  |         | a Champer Goo                     | <u> </u> |
|          |                   |       |                  |                                               |               |        |                        |        |         |         | <u>8</u>           | 2-0     | - Chamman 1 ( - Ch                | -1       |
| 55       |                   | 15    |                  | - db > (                                      | ₽<br>₽<br>~ P | H-0-   |                        |        |         |         | +                  |         | magdelonce Gr                     | 3        |
| 7        |                   |       |                  | <u>, , , , , , , , , , , , , , , , , , , </u> | PT<br>NN      | A-4-2- |                        |        | enter   | \$b=39  |                    |         | Sterro; Staro                     | Ч        |
| 78       |                   | 75    |                  | d=3                                           |               |        |                        |        |         | Ð       |                    |         | Site on Sup                       | Y        |
| <b>,</b> | Other             | ष्ठ   | Handles          | Ba se s                                       | Lip ¦ #       | Rim I  | Other                  | Bodies | Handles | Ba se s | ן ן<br>1_12,#      |         |                                   | -        |
| TOTAL    |                   |       |                  | 1                                             |               | JARS   |                        |        |         | -<br>-  |                    | BOWLS   | TYPE-VARIETY                      | TYP      |
| /17      | LOT # 123AA/17    | 30-88 | 6-               | 55                                            | Jan           |        | Ċ                      |        | , t     | •<br>•  |                    | S       | er of sheets                      | SHEET    |