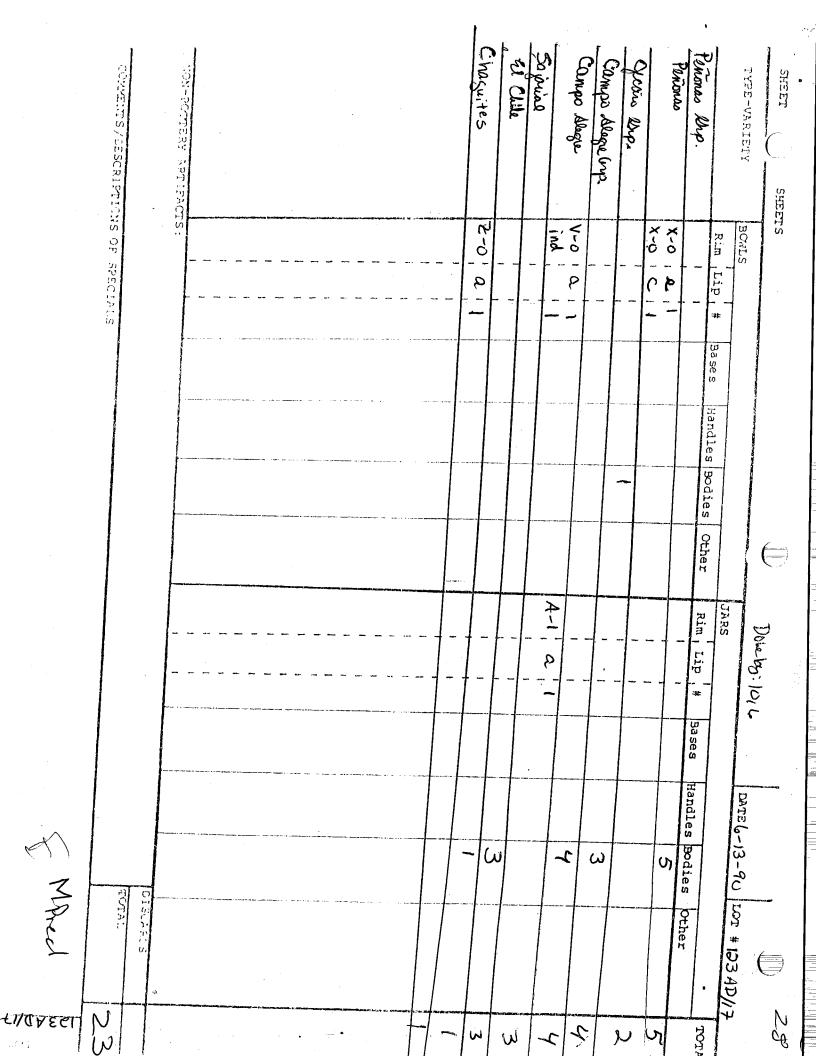

Taugel

and the last

| COME:TS/DESCRIPTICNS | ::ON-POTTERY AR | chaquing: I | Chasules | SAJANIAL Grp.<br>Chasumes: cup. | et chile | Campe Alegne | Campo Alesneisip | pervorus irm.<br>Pervorus | TYPE-VARIETY         | SHEET (F SHEETS |                 |
|----------------------|-----------------|-------------|----------|---------------------------------|----------|--------------|------------------|---------------------------|----------------------|-----------------|-----------------|
| RIPTICUS OF SPECIALS | ARTIFACTS:      | 11 A T X    | 1 2 1    |                                 |          | x-7- x 1/    |                  |                           | BOWLS<br>Rim Lip # B |                 |                 |
| ΛLS                  |                 |             |          | £6=2                            |          |              | £6-1             |                           | Bases Handles Bo     |                 |                 |
|                      |                 | -2          |          | 5                               |          |              | -                |                           | Bodies Other         | C.<br>7         | <b>نە</b> ت.    |
|                      |                 | <br>        |          |                                 |          |              |                  | A-0-2                     | Rim Lip # Ba         | JARS 1          | •               |
|                      |                 |             | 20       |                                 |          |              |                  |                           | Bases Handles Boo    |                 | <b>Mar</b> an d |
| MPrech               | TOTAL           |             |          |                                 | C7 -     |              | - 0              | 8                         | HZ MURE              | H               |                 |
| Sh/GOVEZ 1           |                 | 5           |          | 4                               | 5        |              |                  | 0 -                       | 42                   | 3 /45<br>TOTAL  |                 |