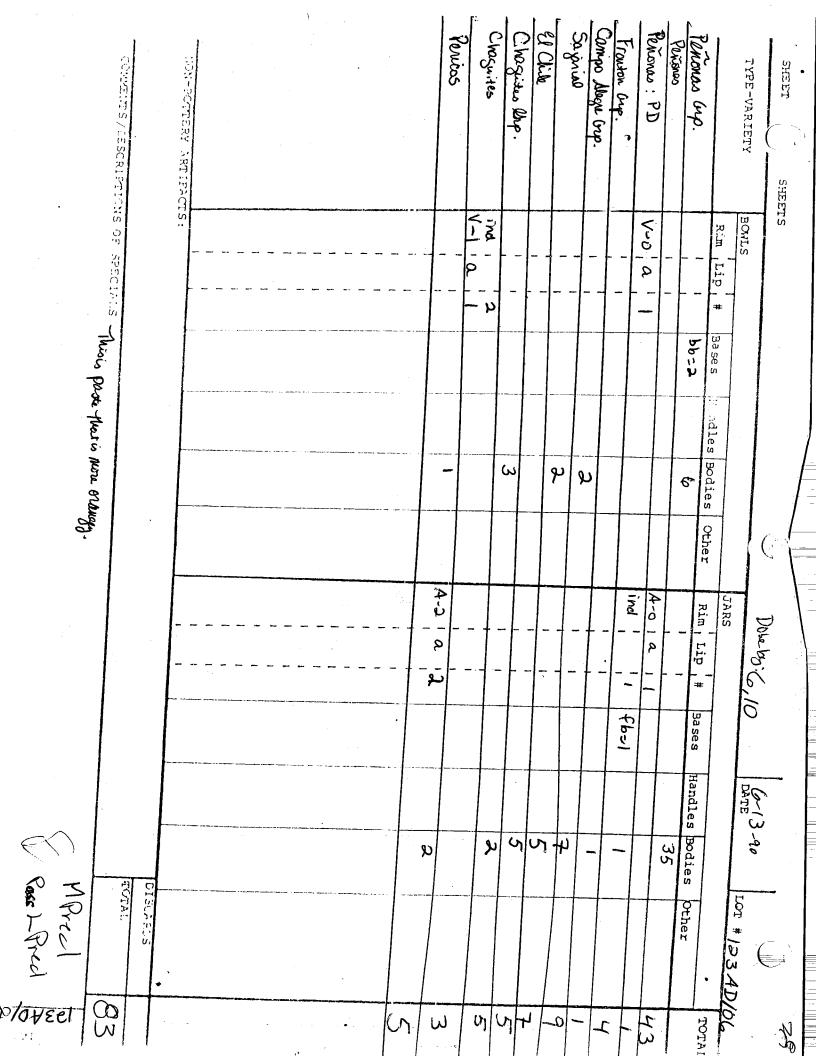

| # TQ.I   | of med<br>J国<br>U | 603   |                  |                                               | · · · ·       | -      | <u> </u>               |        |         | 1       |                    |         |                                   |          |
|----------|-------------------|-------|------------------|-----------------------------------------------|---------------|--------|------------------------|--------|---------|---------|--------------------|---------|-----------------------------------|----------|
| 1227     | TOTAL             | 2000  | hased entry      | $\mathbf{M}$                                  | to Brist      | en 00- | o a she discords may a | he dis |         |         | SPECIAL            | ICNS OF | COMMENTS/DESCRIFTIONS OF SPECIALS |          |
|          | DISCARDS 4        |       |                  |                                               | $\int$        | ٢      | romer                  | Samad  | 5       | t'm oc  |                    | OTS:    | NON-POTTERY ARTIFACTS:            | 7        |
|          |                   |       |                  |                                               |               |        |                        |        |         |         |                    |         |                                   |          |
| 2        |                   |       |                  |                                               |               |        |                        |        |         |         | ۔ ۔ ۔<br><br>دو    | W-a, a  | Court & may                       |          |
|          |                   |       |                  |                                               |               |        |                        | +      |         |         |                    |         | Pentos                            | ,        |
|          |                   |       |                  |                                               |               |        |                        | 14     |         | 56=     |                    | ~       | Lamps Alepensor                   |          |
|          |                   | -     |                  |                                               |               |        |                        |        |         |         |                    |         | Elchile                           | 570      |
| 1        |                   |       |                  |                                               |               |        |                        |        |         |         | 1 ×<br>1 ×         | 2-0     | Perronas Perronas                 | الح      |
| UI       |                   | 6     |                  |                                               |               |        |                        | M      |         | +-+     | + -   -            |         | Penonas Gop                       | A) [     |
| 20       |                   |       |                  |                                               |               |        |                        | Ĩ      | 5       | E=93    | 8 8<br><b>1</b> 0- | 4-3 - S | Dead Poly                         | ار       |
|          |                   |       |                  |                                               |               |        |                        |        |         |         |                    |         | Untegrande Cra                    | 7        |
| <b>\</b> |                   |       |                  |                                               | _             |        |                        |        |         |         | 2-                 | 2-0     | Chamelecar-                       | a!       |
|          | · · ·             |       | $\left  \right $ |                                               |               |        |                        |        |         |         | •                  |         | a Champer Goo                     | <u> </u> |
|          |                   |       |                  |                                               |               |        |                        |        |         |         | <u>8</u>           | 2-0     | - Chamman 1 ( - Ch                | -1       |
| 55       |                   | 15    |                  | - db > (                                      | ₽<br>₽<br>~ P | H-0-   |                        |        |         |         | +                  |         | magdelonce Gr                     | 3        |
| 7        |                   |       |                  | <u>, , , , , , , , , , , , , , , , , , , </u> | PT<br>NN      | A-4-2- |                        |        | enter   | \$b=39  |                    |         | Sterro; Staro                     | Ч        |
| 78       |                   | 75    |                  | d=3                                           |               |        |                        |        |         | Ð       |                    |         | Site on Sup                       | Y        |
| <b>,</b> | Other             | ष्ठ   | Handles          | Ba se s                                       | Lip ¦ #       | Rim I  | Other                  | Bodies | Handles | Ba se s | ן ן<br>1_12,#      |         |                                   | -        |
| TOTAL    |                   |       |                  | 1                                             |               | JARS   |                        |        |         | -<br>-  |                    | BOWLS   | TYPE-VARIETY                      | TYP      |
| /17      | LOT # 123AA/17    | 30-88 | 6-               | 55                                            | Jan           |        | Ċ                      |        | , t     | •<br>•  |                    | S       | er of sheets                      | SHEET    |