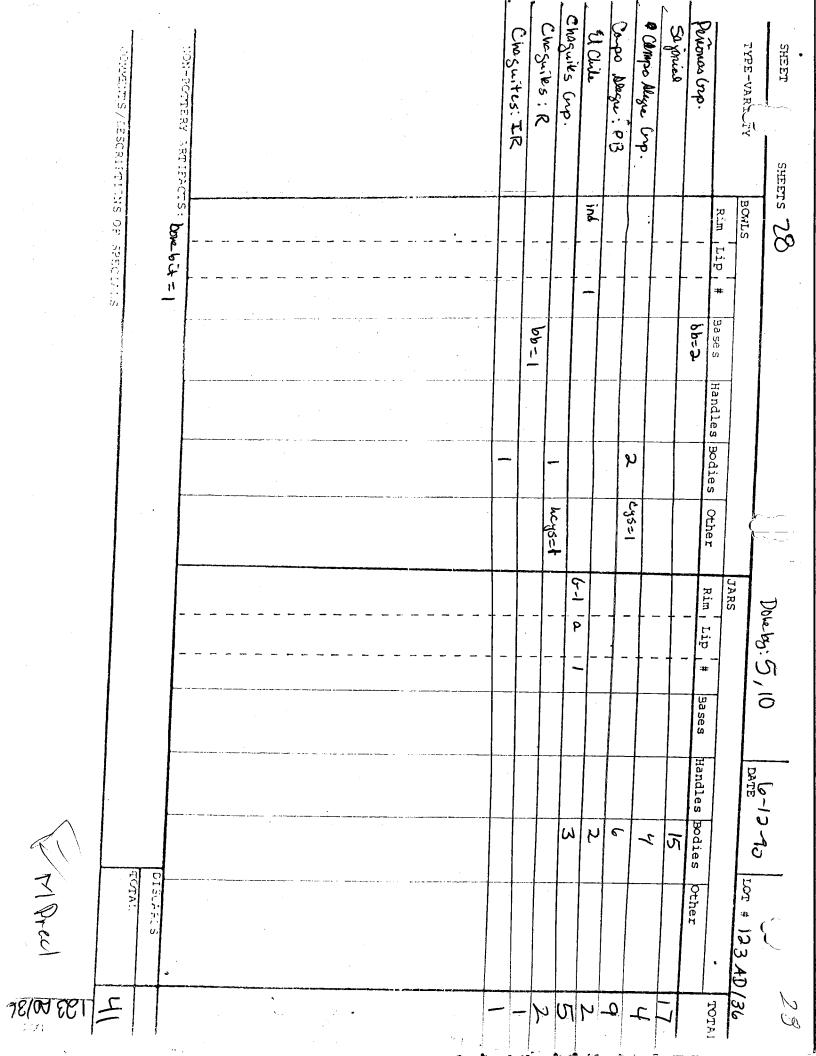

| 5                           | n<br>n                                 | lesigns ca  | ent included designs on the | "linear    | xz. Cuavelia | im.tex1. | Smechal            | posse;<br>ine                                                                                                                                                                                                                                                                                                                                                                                                                                                                                                                                                                                                                                                                                                                                                                                                                                                                                                                                                                                                                                                                                                                                                                                                                                                                                                                                                                                                                                                                                                                                                          | ישריך לאורן<br>צמוט- משא | ,         | sin line present the   | Mit with               |
|-----------------------------|----------------------------------------|-------------|-----------------------------|------------|--------------|----------|--------------------|------------------------------------------------------------------------------------------------------------------------------------------------------------------------------------------------------------------------------------------------------------------------------------------------------------------------------------------------------------------------------------------------------------------------------------------------------------------------------------------------------------------------------------------------------------------------------------------------------------------------------------------------------------------------------------------------------------------------------------------------------------------------------------------------------------------------------------------------------------------------------------------------------------------------------------------------------------------------------------------------------------------------------------------------------------------------------------------------------------------------------------------------------------------------------------------------------------------------------------------------------------------------------------------------------------------------------------------------------------------------------------------------------------------------------------------------------------------------------------------------------------------------------------------------------------------------|--------------------------|-----------|------------------------|------------------------|
| 2 2 8<br>H<br>H<br>1/94 ETI | - 14 <b>1</b> - 19 4 - 19<br>19 1 - 19 | ومعدا لسعهم | inter jue                   | Š          | sance res    | read JAS | TAN /Salmen pASI e | Carrse, -                                                                                                                                                                                                                                                                                                                                                                                                                                                                                                                                                                                                                                                                                                                                                                                                                                                                                                                                                                                                                                                                                                                                                                                                                                                                                                                                                                                                                                                                                                                                                              | SPECIALS                 | 12        | 2 budilla              | COMENTS                |
| 14/7                        |                                        |             | Scoral 5 ander Ledy (       | é ses      | X            | -id 2    | conser (           | ursural                                                                                                                                                                                                                                                                                                                                                                                                                                                                                                                                                                                                                                                                                                                                                                                                                                                                                                                                                                                                                                                                                                                                                                                                                                                                                                                                                                                                                                                                                                                                                                | c                        |           |                        |                        |
|                             | TOTAL                                  | 71          |                             | (al 100)   | e. 3         | w        | e - Gane           | Noch be - game.                                                                                                                                                                                                                                                                                                                                                                                                                                                                                                                                                                                                                                                                                                                                                                                                                                                                                                                                                                                                                                                                                                                                                                                                                                                                                                                                                                                                                                                                                                                                                        |                          | FACTS:    | NON-POTTERY ARTIFACTS: | Jā−NO:                 |
| 14) er beneter er er        |                                        |             |                             |            |              |          |                    | a second and as |                          |           | n                      |                        |
|                             |                                        |             |                             |            |              |          |                    |                                                                                                                                                                                                                                                                                                                                                                                                                                                                                                                                                                                                                                                                                                                                                                                                                                                                                                                                                                                                                                                                                                                                                                                                                                                                                                                                                                                                                                                                                                                                                                        | ې<br>                    |           | Los Labrilla           | Special true           |
| در                          |                                        |             |                             |            |              |          |                    |                                                                                                                                                                                                                                                                                                                                                                                                                                                                                                                                                                                                                                                                                                                                                                                                                                                                                                                                                                                                                                                                                                                                                                                                                                                                                                                                                                                                                                                                                                                                                                        | 1 3 1 2 (m)              | +1-m (2)  | Criped Makes           | Specel IL              |
| ھ                           | •                                      |             |                             | • •        |              |          |                    |                                                                                                                                                                                                                                                                                                                                                                                                                                                                                                                                                                                                                                                                                                                                                                                                                                                                                                                                                                                                                                                                                                                                                                                                                                                                                                                                                                                                                                                                                                                                                                        |                          |           |                        | Junga: 16              |
| γ                           | ~                                      |             |                             |            | ind .        |          |                    |                                                                                                                                                                                                                                                                                                                                                                                                                                                                                                                                                                                                                                                                                                                                                                                                                                                                                                                                                                                                                                                                                                                                                                                                                                                                                                                                                                                                                                                                                                                                                                        | 1 Leile 1                | 42        | 0                      | Genry ILASio           |
| £                           |                                        |             | 1 ( ( 2 ( 2) )              | 1 81       | 4-1          | \ <br>   | 15                 | -                                                                                                                                                                                                                                                                                                                                                                                                                                                                                                                                                                                                                                                                                                                                                                                                                                                                                                                                                                                                                                                                                                                                                                                                                                                                                                                                                                                                                                                                                                                                                                      | -   -<br>-   -           |           |                        |                        |
| R<br>R                      |                                        | 570-2(      | Ta .                        | • ••• •    |              | r<br>    | ġ                  |                                                                                                                                                                                                                                                                                                                                                                                                                                                                                                                                                                                                                                                                                                                                                                                                                                                                                                                                                                                                                                                                                                                                                                                                                                                                                                                                                                                                                                                                                                                                                                        | 0                        | 4         |                        | nina F                 |
|                             |                                        |             |                             |            |              |          |                    |                                                                                                                                                                                                                                                                                                                                                                                                                                                                                                                                                                                                                                                                                                                                                                                                                                                                                                                                                                                                                                                                                                                                                                                                                                                                                                                                                                                                                                                                                                                                                                        | א ת<br>                  |           |                        | tot conclude           |
| F                           |                                        |             |                             |            |              |          |                    |                                                                                                                                                                                                                                                                                                                                                                                                                                                                                                                                                                                                                                                                                                                                                                                                                                                                                                                                                                                                                                                                                                                                                                                                                                                                                                                                                                                                                                                                                                                                                                        | - +<br>J                 | 2         | Al.                    | Amender of the         |
| e                           |                                        |             |                             |            |              |          | 22                 | 15-1                                                                                                                                                                                                                                                                                                                                                                                                                                                                                                                                                                                                                                                                                                                                                                                                                                                                                                                                                                                                                                                                                                                                                                                                                                                                                                                                                                                                                                                                                                                                                                   |                          |           | AL.                    | a chan a               |
| 3 3                         | 16                                     | Syr (       |                             |            |              |          |                    | .                                                                                                                                                                                                                                                                                                                                                                                                                                                                                                                                                                                                                                                                                                                                                                                                                                                                                                                                                                                                                                                                                                                                                                                                                                                                                                                                                                                                                                                                                                                                                                      | - +                      |           | · C.                   | n more and a Gra       |
| 2                           |                                        |             |                             |            |              |          |                    |                                                                                                                                                                                                                                                                                                                                                                                                                                                                                                                                                                                                                                                                                                                                                                                                                                                                                                                                                                                                                                                                                                                                                                                                                                                                                                                                                                                                                                                                                                                                                                        |                          |           | erb.                   | MAGON(end: Sup.        |
|                             | **                                     | 1           |                             |            | a ind.       |          |                    |                                                                                                                                                                                                                                                                                                                                                                                                                                                                                                                                                                                                                                                                                                                                                                                                                                                                                                                                                                                                                                                                                                                                                                                                                                                                                                                                                                                                                                                                                                                                                                        |                          |           | •                      |                        |
|                             | · · · · · · · · · · · · · · · · · · ·  |             |                             | ہم ہو<br>) | A-1 -        |          |                    |                                                                                                                                                                                                                                                                                                                                                                                                                                                                                                                                                                                                                                                                                                                                                                                                                                                                                                                                                                                                                                                                                                                                                                                                                                                                                                                                                                                                                                                                                                                                                                        | - 24(2)                  |           |                        | • 44 - 1<br>• 4<br>• 1 |
| 14                          |                                        | · .         | , ,                         | 2 2 2 2    | A-0          |          |                    |                                                                                                                                                                                                                                                                                                                                                                                                                                                                                                                                                                                                                                                                                                                                                                                                                                                                                                                                                                                                                                                                                                                                                                                                                                                                                                                                                                                                                                                                                                                                                                        |                          |           | :                      | CicAno                 |
| 86                          |                                        | -dr         |                             | - + -      | <u></u>      |          |                    |                                                                                                                                                                                                                                                                                                                                                                                                                                                                                                                                                                                                                                                                                                                                                                                                                                                                                                                                                                                                                                                                                                                                                                                                                                                                                                                                                                                                                                                                                                                                                                        |                          |           |                        | JicAno; sup.           |
| 3                           |                                        | u l         | dha I                       | ا<br>ا قتح | Rim 1        | ∃ Other  | Handles Bodies     |                                                                                                                                                                                                                                                                                                                                                                                                                                                                                                                                                                                                                                                                                                                                                                                                                                                                                                                                                                                                                                                                                                                                                                                                                                                                                                                                                                                                                                                                                                                                                                        | Lip, # Bases             | Rim , Lig |                        | LIFT AUTO-             |
| TOTAL                       |                                        |             |                             | :          | JARS         | -4       |                    |                                                                                                                                                                                                                                                                                                                                                                                                                                                                                                                                                                                                                                                                                                                                                                                                                                                                                                                                                                                                                                                                                                                                                                                                                                                                                                                                                                                                                                                                                                                                                                        |                          | BCWLS     |                        |                        |
|                             | 177 ( ) [ LOT # (~) /171               | DATE 7/1    |                             |            |              |          |                    |                                                                                                                                                                                                                                                                                                                                                                                                                                                                                                                                                                                                                                                                                                                                                                                                                                                                                                                                                                                                                                                                                                                                                                                                                                                                                                                                                                                                                                                                                                                                                                        |                          |           | SHEETS                 | SHEET OF               |
|                             |                                        | 1           |                             |            |              |          |                    |                                                                                                                                                                                                                                                                                                                                                                                                                                                                                                                                                                                                                                                                                                                                                                                                                                                                                                                                                                                                                                                                                                                                                                                                                                                                                                                                                                                                                                                                                                                                                                        | •                        |           |                        |                        |