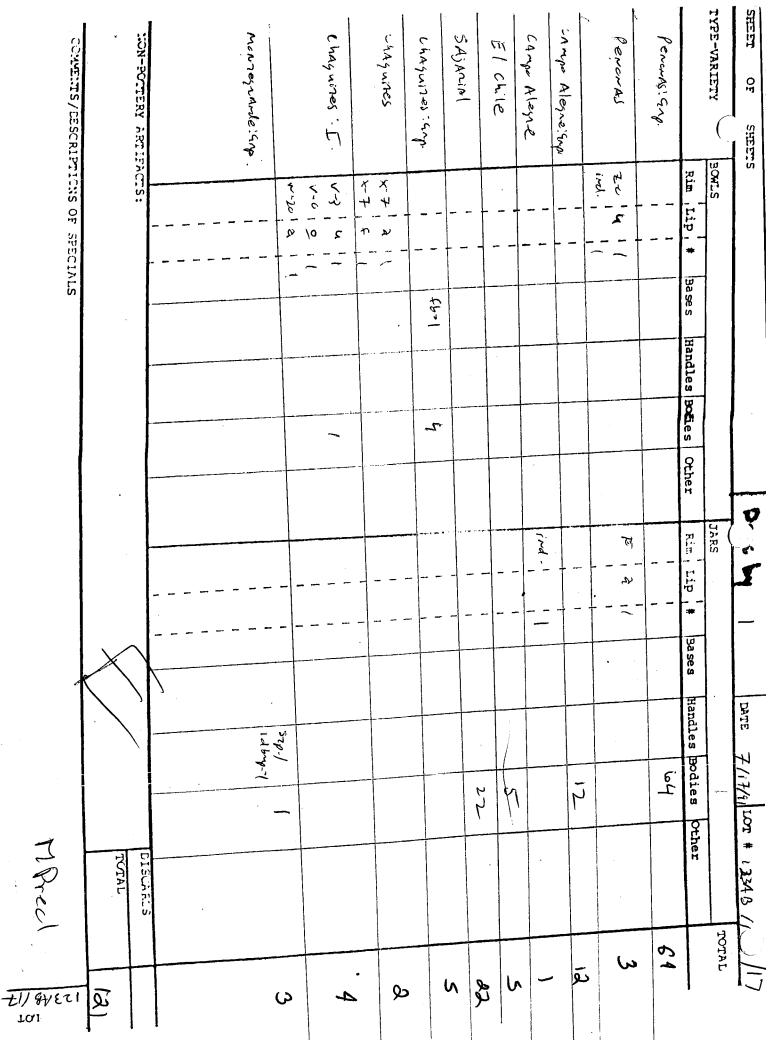

| sit.            | C           |          | E Pred pass (Lal | PTUS L | MPre                   |                | ,        |           |              |          |                                                                                           | (                      |
|-----------------|-------------|----------|------------------|--------|------------------------|----------------|----------|-----------|--------------|----------|-------------------------------------------------------------------------------------------|------------------------|
| TOLP<br>TALEAL  | HANNIN M    | <b>A</b> | A CONTRACTOR     | .FI    | TC T                   |                |          |           |              | SPECIALS |                                                                                           | Chlaner alits andy     |
| THE PART        | TOLAT       |          |                  |        |                        |                |          |           |              |          |                                                                                           |                        |
| 11              | DISCARDS    |          |                  |        | )                      |                |          |           |              |          | CTS:                                                                                      | NON-POTTERY ARTIFACTS: |
|                 |             |          |                  |        | <br>                   |                |          |           |              |          |                                                                                           |                        |
| 2               |             |          |                  |        |                        |                | 0        |           | EB/mater = 1 | 21-2     | x-7 1-1-1 2                                                                               | Caldnor                |
| (J)             |             |          |                  |        |                        |                | ىر       |           |              | 1 4      | メーノーキ                                                                                     | Quitamay               |
| 22              |             | -        |                  |        |                        |                | Oğ       |           | FB 26        | P/2/1×-3 | X-0 10/                                                                                   | Campo Aligne 100       |
|                 |             | 1        |                  |        |                        |                |          |           |              |          |                                                                                           | , RI Unite             |
|                 |             | -        |                  |        | <br>-                  |                |          |           |              | -        |                                                                                           | Frendon                |
| Ø               |             | ຽ        |                  |        |                        |                |          |           |              |          |                                                                                           | Soperial Soperial      |
| W               |             |          |                  |        | tud   -   (            | **             |          |           |              | <br>     | 2-1-6                                                                                     | Per o ner: Passones    |
| 10              |             | ( )      |                  |        |                        |                |          |           |              |          | -<br>-                                                                                    | dreedy sources         |
| y               |             |          |                  |        |                        | 1=5#           | W<br>H   |           |              | a 11     | 4-0 1                                                                                     | Dead Ulma              |
| ų               |             | •        |                  |        |                        |                |          |           |              | <br>6    | P-1 1-                                                                                    | Unimpi                 |
| 7               |             |          |                  |        |                        |                | ۲<br>ا   |           |              |          |                                                                                           | Floamma Group          |
| -               |             |          | 7                |        | 40 9 1                 | 5              |          |           |              |          |                                                                                           | Danielu                |
| 36              |             | 32       | Stp E 1          |        | - †                    | H -            |          |           |              |          | <br> | Prankalma Group        |
| S               |             |          |                  | =      | A-0-2-2                | <del>4</del> ( |          |           |              |          |                                                                                           | · Jacano               |
| т. <del>В</del> |             | 43       |                  |        |                        | ster better    | 1-6000   |           |              |          |                                                                                           | Sicaro Group           |
|                 | Other       | Bodies   | Handles          | Bases  | l    <br>Rim   Lip   # | Other I        | Bodies 0 | Handles B | Bases        | *        | Rim Lip                                                                                   |                        |
| TOTAL           |             |          |                  | -      | JARS                   | ٢Ŀ             |          |           |              |          | BOWLS                                                                                     | TYPE-VARIETY           |
| A 15-           | LOT # (23 A | 5        | لى كى ا<br>DATE  | Pay    | 55                     | C              |          |           |              |          | S.                                                                                        | SHEET ( O SHEETS       |
|                 |             | •        | •                |        |                        |                |          |           |              |          |                                                                                           |                        |