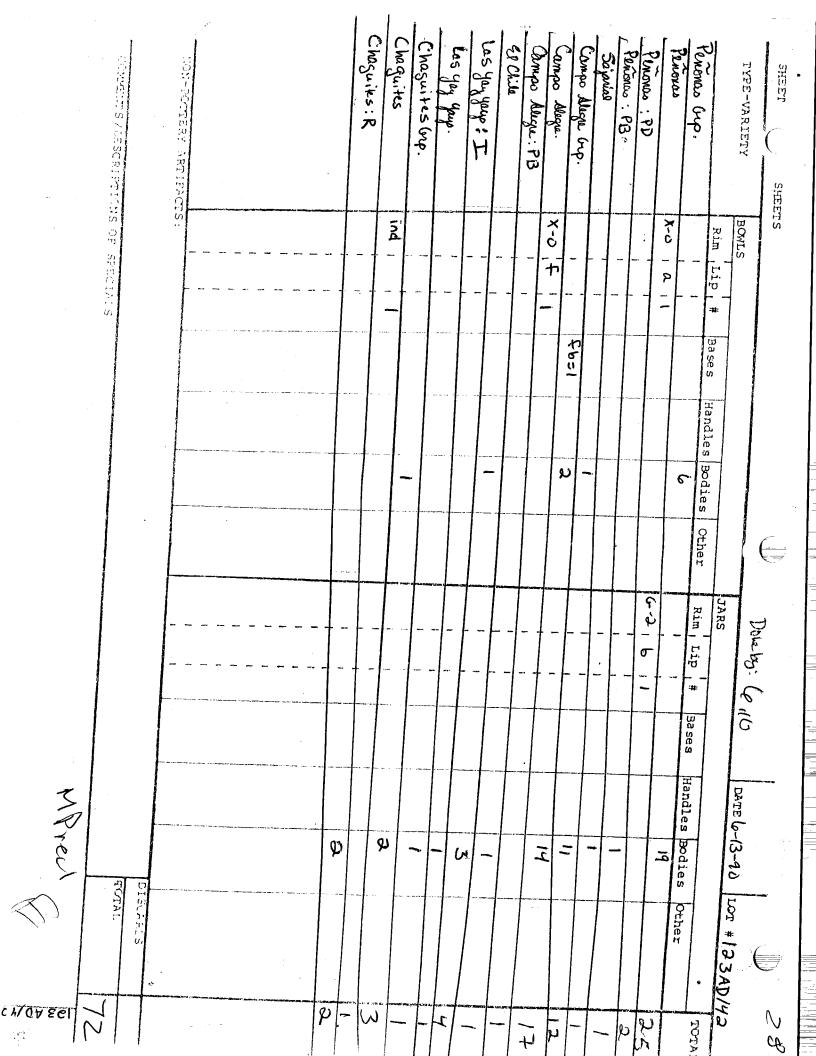

| 5                           | n<br>n                                 | lesigns ca  | ent included designs on the | "linear    | xz. Cuavelia | im.tex1. | Smechal            | posse;<br>ine                                                                                                                                                                                                                                                                                                                                                                                                                                                                                                                                                                                                                                                                                                                                                                                                                                                                                                                                                                                                                                                                                                                                                                                                                                                                                                                                                                                                                                                                                                                                                          | ישריך לאורן<br>צמוט- משא | ,         | sin line present the   | Mit with               |
|-----------------------------|----------------------------------------|-------------|-----------------------------|------------|--------------|----------|--------------------|------------------------------------------------------------------------------------------------------------------------------------------------------------------------------------------------------------------------------------------------------------------------------------------------------------------------------------------------------------------------------------------------------------------------------------------------------------------------------------------------------------------------------------------------------------------------------------------------------------------------------------------------------------------------------------------------------------------------------------------------------------------------------------------------------------------------------------------------------------------------------------------------------------------------------------------------------------------------------------------------------------------------------------------------------------------------------------------------------------------------------------------------------------------------------------------------------------------------------------------------------------------------------------------------------------------------------------------------------------------------------------------------------------------------------------------------------------------------------------------------------------------------------------------------------------------------|--------------------------|-----------|------------------------|------------------------|
| 2 2 8<br>H<br>H<br>1/94 ETI | - 14 <b>1</b> - 19 4 - 19<br>19 1 - 19 | ومعدا لسعهم | inter jue                   | Š          | sance res    | read JAS | TAN /Salmen pASI e | Carrse, -                                                                                                                                                                                                                                                                                                                                                                                                                                                                                                                                                                                                                                                                                                                                                                                                                                                                                                                                                                                                                                                                                                                                                                                                                                                                                                                                                                                                                                                                                                                                                              | SPECIALS                 | 12        | 2 budilla              | COMENTS                |
| 14/7                        |                                        |             | Scoral 5 ander Ledy (       | é ses      | X            | -id 2    | conser (           | ursural                                                                                                                                                                                                                                                                                                                                                                                                                                                                                                                                                                                                                                                                                                                                                                                                                                                                                                                                                                                                                                                                                                                                                                                                                                                                                                                                                                                                                                                                                                                                                                | c                        |           |                        |                        |
|                             | TOTAL                                  | 71          |                             | (al 100)   | e. 3         | w        | e - Gane           | Noch be - game.                                                                                                                                                                                                                                                                                                                                                                                                                                                                                                                                                                                                                                                                                                                                                                                                                                                                                                                                                                                                                                                                                                                                                                                                                                                                                                                                                                                                                                                                                                                                                        |                          | FACTS:    | NON-POTTERY ARTIFACTS: | Jā−NO:                 |
| 14) er beneter er er        |                                        |             |                             |            |              |          |                    | a second and as |                          |           | n                      |                        |
|                             |                                        |             |                             |            |              |          |                    |                                                                                                                                                                                                                                                                                                                                                                                                                                                                                                                                                                                                                                                                                                                                                                                                                                                                                                                                                                                                                                                                                                                                                                                                                                                                                                                                                                                                                                                                                                                                                                        | ې<br>                    |           | Los Labrilla           | Special true           |
| در                          |                                        |             |                             |            |              |          |                    |                                                                                                                                                                                                                                                                                                                                                                                                                                                                                                                                                                                                                                                                                                                                                                                                                                                                                                                                                                                                                                                                                                                                                                                                                                                                                                                                                                                                                                                                                                                                                                        | 1 3 1 2 (m)              | +1-m (2)  | Criped Makes           | Specel IL              |
| ھ                           | •                                      |             |                             | • •        |              |          |                    |                                                                                                                                                                                                                                                                                                                                                                                                                                                                                                                                                                                                                                                                                                                                                                                                                                                                                                                                                                                                                                                                                                                                                                                                                                                                                                                                                                                                                                                                                                                                                                        |                          |           |                        | Junga: 16              |
| γ                           | ~                                      |             |                             |            | ind .        |          |                    |                                                                                                                                                                                                                                                                                                                                                                                                                                                                                                                                                                                                                                                                                                                                                                                                                                                                                                                                                                                                                                                                                                                                                                                                                                                                                                                                                                                                                                                                                                                                                                        | 1 Leile 1                | 42        | 0                      | Genry ILASio           |
| £                           |                                        |             | 1 ( ( 2 ( 2) )              | 1 81       | 4-1          | \ <br>   | 15                 | -                                                                                                                                                                                                                                                                                                                                                                                                                                                                                                                                                                                                                                                                                                                                                                                                                                                                                                                                                                                                                                                                                                                                                                                                                                                                                                                                                                                                                                                                                                                                                                      | -   -<br>-   -           |           |                        |                        |
| R<br>R                      |                                        | 570-2(      | Ta .                        | • ••• •    |              | r<br>    | ġ                  |                                                                                                                                                                                                                                                                                                                                                                                                                                                                                                                                                                                                                                                                                                                                                                                                                                                                                                                                                                                                                                                                                                                                                                                                                                                                                                                                                                                                                                                                                                                                                                        | 0                        | 4         |                        | nina F                 |
|                             |                                        |             |                             |            |              |          |                    |                                                                                                                                                                                                                                                                                                                                                                                                                                                                                                                                                                                                                                                                                                                                                                                                                                                                                                                                                                                                                                                                                                                                                                                                                                                                                                                                                                                                                                                                                                                                                                        | א ת<br>                  |           |                        | tot conclude           |
| F                           |                                        |             |                             |            |              |          |                    |                                                                                                                                                                                                                                                                                                                                                                                                                                                                                                                                                                                                                                                                                                                                                                                                                                                                                                                                                                                                                                                                                                                                                                                                                                                                                                                                                                                                                                                                                                                                                                        | - +<br>J                 | 2         | Al.                    | Amender of the         |
| e                           |                                        |             |                             |            |              |          | 22                 | 15-1                                                                                                                                                                                                                                                                                                                                                                                                                                                                                                                                                                                                                                                                                                                                                                                                                                                                                                                                                                                                                                                                                                                                                                                                                                                                                                                                                                                                                                                                                                                                                                   |                          |           | AL.                    | a chan a               |
| 3 3                         | 16                                     | Syr (       |                             |            |              |          |                    | .                                                                                                                                                                                                                                                                                                                                                                                                                                                                                                                                                                                                                                                                                                                                                                                                                                                                                                                                                                                                                                                                                                                                                                                                                                                                                                                                                                                                                                                                                                                                                                      | - +                      |           | · C.                   | n more and a Gra       |
| 2                           |                                        |             |                             |            |              |          |                    |                                                                                                                                                                                                                                                                                                                                                                                                                                                                                                                                                                                                                                                                                                                                                                                                                                                                                                                                                                                                                                                                                                                                                                                                                                                                                                                                                                                                                                                                                                                                                                        |                          |           | erb.                   | MAGON(end: Sup.        |
|                             | **                                     | 1           |                             |            | a ind.       |          |                    |                                                                                                                                                                                                                                                                                                                                                                                                                                                                                                                                                                                                                                                                                                                                                                                                                                                                                                                                                                                                                                                                                                                                                                                                                                                                                                                                                                                                                                                                                                                                                                        |                          |           | •                      |                        |
|                             | · · · · · · · · · · · · · · · · · · ·  |             |                             | ہم ہو<br>) | A-1 -        |          |                    |                                                                                                                                                                                                                                                                                                                                                                                                                                                                                                                                                                                                                                                                                                                                                                                                                                                                                                                                                                                                                                                                                                                                                                                                                                                                                                                                                                                                                                                                                                                                                                        | - 24(2)                  |           |                        | • 44 - 1<br>• 4<br>• 1 |
| 14                          |                                        | · .         | , ,                         | 2 2 2 2    | A-0          |          |                    |                                                                                                                                                                                                                                                                                                                                                                                                                                                                                                                                                                                                                                                                                                                                                                                                                                                                                                                                                                                                                                                                                                                                                                                                                                                                                                                                                                                                                                                                                                                                                                        |                          |           | :                      | CicAno                 |
| 86                          |                                        | -dr         |                             | - + -      | <u></u>      |          |                    |                                                                                                                                                                                                                                                                                                                                                                                                                                                                                                                                                                                                                                                                                                                                                                                                                                                                                                                                                                                                                                                                                                                                                                                                                                                                                                                                                                                                                                                                                                                                                                        |                          |           |                        | JicAno; sup.           |
| 3                           |                                        | u l         | dha I                       | ا<br>ا قتح | Rim 1        | ∃ Other  | Handles Bodies     |                                                                                                                                                                                                                                                                                                                                                                                                                                                                                                                                                                                                                                                                                                                                                                                                                                                                                                                                                                                                                                                                                                                                                                                                                                                                                                                                                                                                                                                                                                                                                                        | Lip, # Bases             | Rim , Lig |                        | LIFT AUTO-             |
| TOTAL                       |                                        |             |                             | :          | JARS         | -4       |                    |                                                                                                                                                                                                                                                                                                                                                                                                                                                                                                                                                                                                                                                                                                                                                                                                                                                                                                                                                                                                                                                                                                                                                                                                                                                                                                                                                                                                                                                                                                                                                                        |                          | BCWLS     |                        |                        |
|                             | 177 ( ) [ LOT # (~) /171               | DATE 7/1    |                             |            |              |          |                    |                                                                                                                                                                                                                                                                                                                                                                                                                                                                                                                                                                                                                                                                                                                                                                                                                                                                                                                                                                                                                                                                                                                                                                                                                                                                                                                                                                                                                                                                                                                                                                        |                          |           | SHEETS                 | SHEET OF               |
|                             |                                        | 1           |                             |            |              |          |                    |                                                                                                                                                                                                                                                                                                                                                                                                                                                                                                                                                                                                                                                                                                                                                                                                                                                                                                                                                                                                                                                                                                                                                                                                                                                                                                                                                                                                                                                                                                                                                                        | •                        |           |                        |                        |