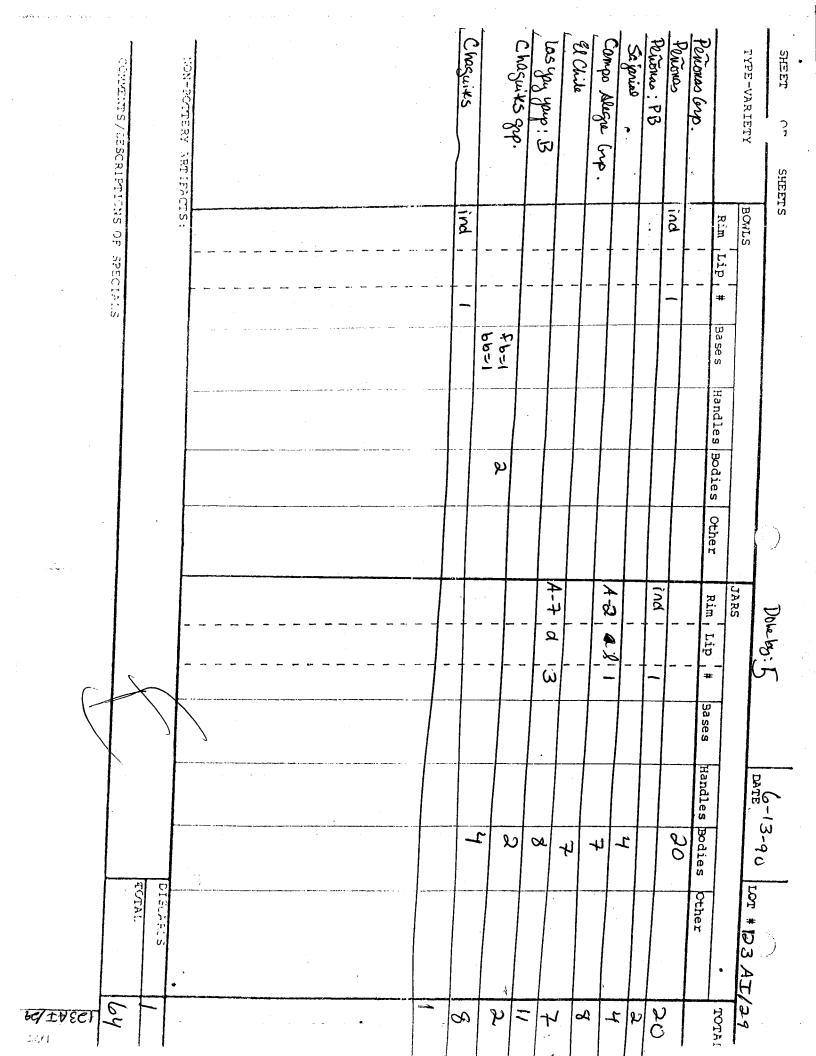

|       |                 | -                           |             |                 |                 |           |                    |         |              |                                                                     | i di Na                                                                                                          | 1 (n/k                  |
|-------|-----------------|-----------------------------|-------------|-----------------|-----------------|-----------|--------------------|---------|--------------|---------------------------------------------------------------------|------------------------------------------------------------------------------------------------------------------|-------------------------|
| The   | - ( ero hit red | manacel in used exterior ul | in us rd    | cnacal ;        | brown Mc        | £         | Santa Posita, Sim. |         | 22 S S S     | FT City                                                             | Jenoral. plit like course                                                                                        | Ner                     |
|       | · · · ·         | TDr. cr 1                   |             |                 |                 |           |                    |         | PECIALS      | - all                                                               | COMENTS/DESCRIPTIONS OF SPECIALS                                                                                 | CONTECTION OF           |
| 23    | TOTAL           |                             |             |                 |                 | . •       |                    | , c     |              | arded                                                               | -> voules, discarded                                                                                             |                         |
| <br>  | DISCAFLS        |                             |             |                 |                 |           |                    |         |              | ::<br>:<br>:<br>:<br>:<br>:<br>:<br>:<br>:<br>:<br>:<br>:<br>:<br>: |                                                                                                                  |                         |
|       |                 |                             |             |                 |                 |           |                    |         |              |                                                                     | and the second |                         |
|       |                 |                             |             |                 |                 |           |                    |         |              |                                                                     |                                                                                                                  |                         |
|       | -<br>           |                             |             |                 |                 |           |                    |         |              |                                                                     | 5.                                                                                                               | Mater 1. Bon            |
|       |                 |                             |             | <b></b>         |                 |           |                    |         | `            | 2<br>2<br>2<br>2                                                    |                                                                                                                  |                         |
| -     |                 |                             |             |                 |                 | L         |                    |         |              | 1-4 0                                                               | sou lla                                                                                                          | the start line of light |
| 2     |                 | •                           |             |                 |                 | 2         |                    | 55=1    | 5            | -                                                                   |                                                                                                                  | the t                   |
|       |                 |                             | an <b>a</b> | -               |                 |           |                    |         | + -<br>N     | h-u -                                                               | 5 8                                                                                                              | ha Unumpa bro           |
|       |                 |                             |             |                 |                 | -+-       | ~                  |         |              | )<br>-                                                              | 0                                                                                                                | Ponte bonde les         |
|       |                 | b                           |             | a<br>  -<br>  - | F-0-            |           |                    |         |              |                                                                     | 1 ·                                                                                                              | Duy dalura G-F          |
| 13    |                 | 0                           |             | 2<br>2          | F-0             |           | -+                 |         |              | 2                                                                   |                                                                                                                  |                         |
| 0     |                 |                             |             | a-101 - 1       | A -0            | 1.1       |                    |         | р Н<br>И     | 24                                                                  |                                                                                                                  | ), car b                |
| A     |                 |                             |             | -               | H-0 a           | 5 4 5 - 1 |                    |         | ,            |                                                                     |                                                                                                                  | Jacoro bor              |
| 69    | -               | 64                          |             | -               | -               |           |                    |         |              | + .                                                                 |                                                                                                                  | Peronar:PD              |
| 4     |                 | 4                           |             | ້<br>ນ          | τ <u></u>       |           |                    |         |              |                                                                     |                                                                                                                  | Chaquites : I           |
| -     |                 |                             |             | - -             | H- 01 -         |           |                    |         |              | -1 -1 -1                                                            | 17                                                                                                               |                         |
| ų     |                 |                             |             | •               | 2               |           | -                  |         |              |                                                                     |                                                                                                                  | Manutas Gro             |
|       |                 |                             | -           |                 |                 |           |                    |         |              |                                                                     | +                                                                                                                | Sever 1 7 .             |
| 4     |                 | 7                           |             | + .             |                 |           |                    |         | 1=54         |                                                                     |                                                                                                                  | Carry ,                 |
|       |                 |                             | .           |                 |                 |           | ę                  | +       |              | -  -<br>-  -                                                        | 4170                                                                                                             | Periones                |
| ω     |                 |                             |             | +<br>   <br>++  | 0<br>- <b>a</b> |           |                    |         | עק<br>       | × -<br>- + -<br>- + -                                               |                                                                                                                  | PERD Las GAP            |
| 88    |                 | 82                          |             |                 |                 |           |                    |         | #<br>54.56.5 | Rim Lip,                                                            | 8                                                                                                                | -                       |
|       | Other           | ß                           | Bases Ha    | <br>#           | Rim Lip         | Other     | Podies             | Land ba |              | -                                                                   | IW                                                                                                               | TYPE-VARIETY            |
| TOTAL |                 |                             | •           |                 | JARS            |           |                    |         |              |                                                                     |                                                                                                                  | TEEHS                   |
|       | r # (13 AB/12   | DATE 6/25/ 21 LOT           | R           | 57              | one by          | 0         |                    |         | ,            |                                                                     | SHEETS                                                                                                           |                         |
|       |                 |                             |             |                 | •               | (العبز    |                    |         |              |                                                                     |                                                                                                                  |                         |