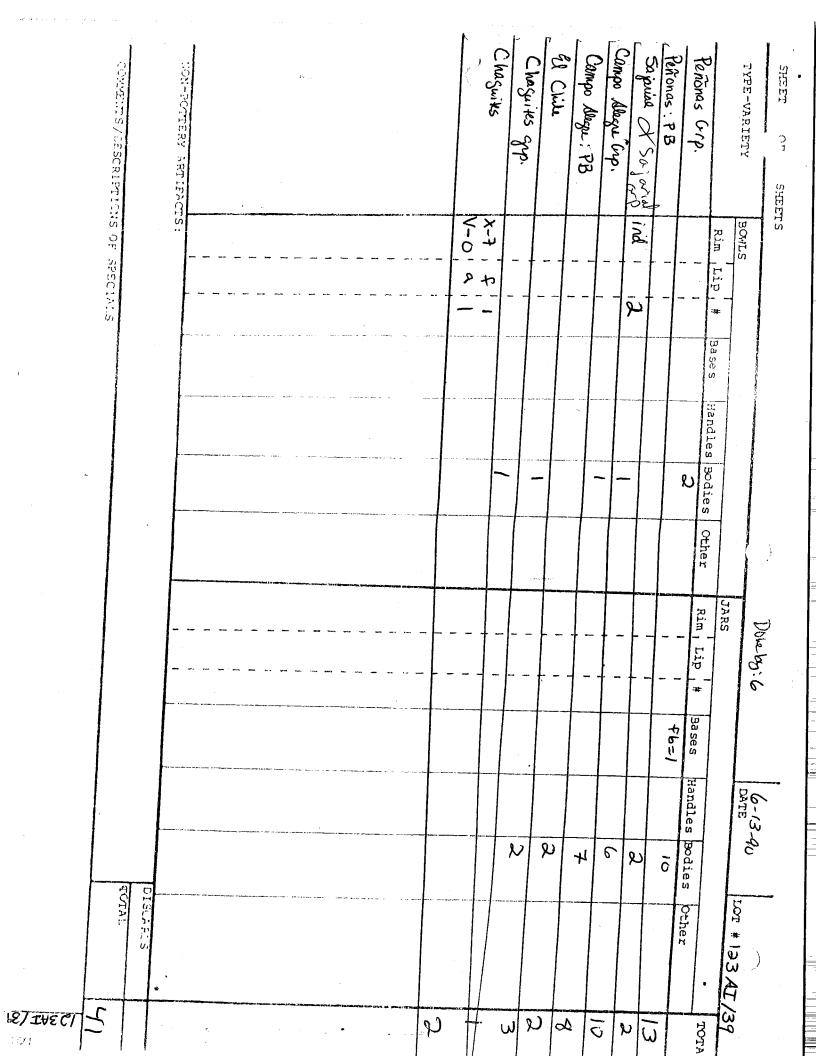

| sit.            | C           |          | E Pred pass (Lal | PTUS L | MPre                   |                | ,        |           |              |          |                                                                                           | (                      |
|-----------------|-------------|----------|------------------|--------|------------------------|----------------|----------|-----------|--------------|----------|-------------------------------------------------------------------------------------------|------------------------|
| TOLP<br>TALEAL  | HANNIN M    | <b>A</b> | A CONTRACTOR     | .FI    | TC T                   |                |          |           |              | SPECIALS |                                                                                           | Chlaner alits andy     |
| THE PART        | TOLAT       |          |                  |        |                        |                |          |           |              |          |                                                                                           |                        |
| 11              | DISCARDS    |          |                  |        | )                      |                |          |           |              |          | CTS:                                                                                      | NON-POTTERY ARTIFACTS: |
|                 |             |          |                  |        | <br>                   |                |          |           |              |          |                                                                                           |                        |
| 2               |             |          |                  |        |                        |                | 0        |           | EB/mater = 1 | 21-2     | x-7 1-1-1 2                                                                               | Caldnor                |
| (J)             |             |          |                  |        |                        |                | ىر       |           |              | 1 4      | メーノーキ                                                                                     | Quitamay               |
| 22              |             | -        |                  |        |                        |                | Oğ       |           | FB 26        | P/2/1×-3 | X-0 10/                                                                                   | Campo Aligne 100       |
|                 |             | 1        |                  |        |                        |                |          |           |              |          |                                                                                           | , RI Unite             |
|                 |             | -        |                  |        | <br>-                  |                |          |           |              | -        |                                                                                           | Frendon                |
| Ø               |             | ຽ        |                  |        |                        |                |          |           |              |          |                                                                                           | Soperial Soperial      |
| W               |             |          |                  |        | tud   -   (            | **             |          |           |              | <br>     | 2-1-6                                                                                     | Per o ner: Passones    |
| 10              |             | ( )      |                  |        |                        |                |          |           |              |          | -<br>-                                                                                    | dreedy sources         |
| y               |             |          |                  |        |                        | 1=5#           | W<br>H   |           |              | a 11     | 4-0 1                                                                                     | Dead Ulma              |
| ų               |             | •        |                  |        |                        |                |          |           |              | <br>6    | P-1 1-                                                                                    | Unimpi                 |
| 7               |             |          |                  |        |                        |                | ۲<br>ا   |           |              |          |                                                                                           | Floamma Group          |
| -               |             |          | 7                |        | 40 9 1                 | 5              |          |           |              |          |                                                                                           | Danielu                |
| 36              |             | 32       | Stp E 1          |        | - †                    | H -            |          |           |              |          | <br> | Prankalma Group        |
| S               |             |          |                  | =      | A-0-2-2                | <del>4</del> ( |          |           |              |          |                                                                                           | · Jacano               |
| т. <del>В</del> |             | 43       |                  |        |                        | ster better    | 1-6000   |           |              |          |                                                                                           | Sicaro Group           |
|                 | Other       | Bodies   | Handles          | Bases  | l    <br>Rim   Lip   # | Other I        | Bodies 0 | Handles B | Bases        | *        | Rim Lip                                                                                   |                        |
| TOTAL           |             |          |                  | -      | JARS                   | ٢Ŀ             |          |           |              |          | BOWLS                                                                                     | TYPE-VARIETY           |
| A 15-           | LOT # (23 A | 5        | لى كى ا<br>DATE  | Pay    | 55                     | C              |          |           |              |          | S.                                                                                        | SHEET ( O SHEETS       |
|                 |             | •        | •                |        |                        |                |          |           |              |          |                                                                                           |                        |