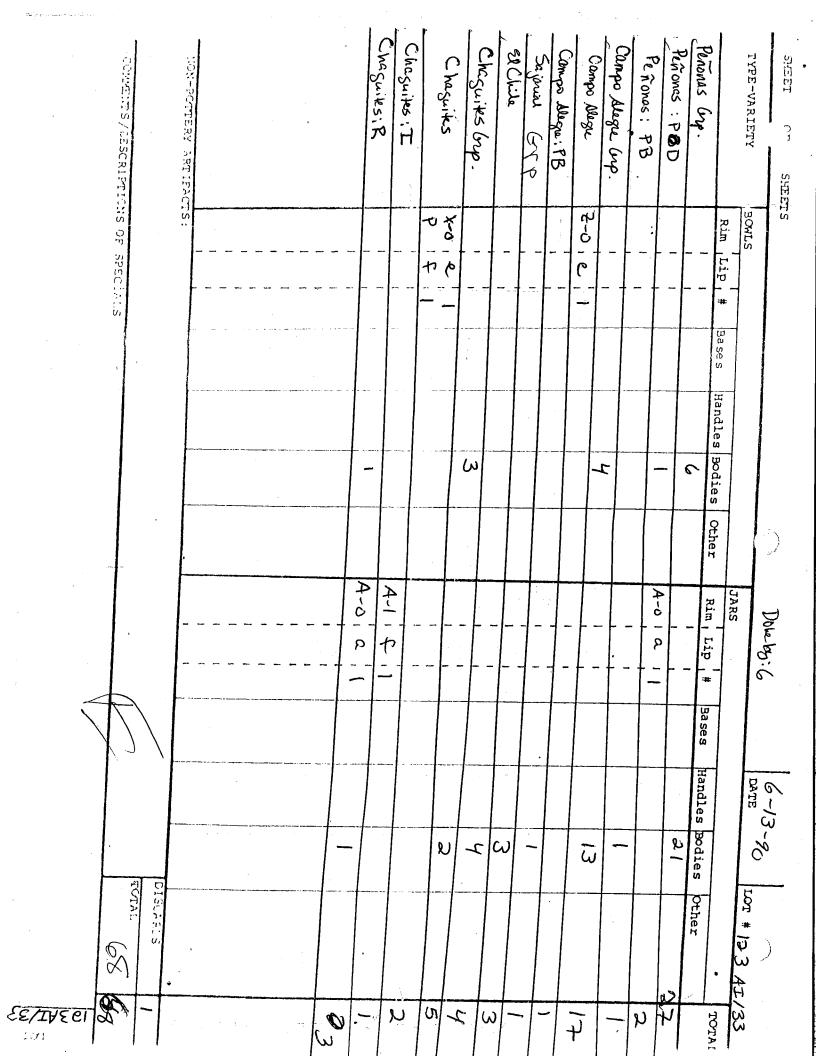

| 5                           | n<br>n                                 | lesigns ca  | ent included designs on the | "linear    | xz. Cuavelia | im.tex1. | Smechal            | posse;<br>ine                                                                                                                                                                                                                                                                                                                                                                                                                                                                                                                                                                                                                                                                                                                                                                                                                                                                                                                                                                                                                                                                                                                                                                                                                                                                                                                                                                                                                                                                                                                                                          | ישריך לאורן<br>צמוט- משא | ,         | sin line present the   | Mit with               |
|-----------------------------|----------------------------------------|-------------|-----------------------------|------------|--------------|----------|--------------------|------------------------------------------------------------------------------------------------------------------------------------------------------------------------------------------------------------------------------------------------------------------------------------------------------------------------------------------------------------------------------------------------------------------------------------------------------------------------------------------------------------------------------------------------------------------------------------------------------------------------------------------------------------------------------------------------------------------------------------------------------------------------------------------------------------------------------------------------------------------------------------------------------------------------------------------------------------------------------------------------------------------------------------------------------------------------------------------------------------------------------------------------------------------------------------------------------------------------------------------------------------------------------------------------------------------------------------------------------------------------------------------------------------------------------------------------------------------------------------------------------------------------------------------------------------------------|--------------------------|-----------|------------------------|------------------------|
| 2 2 8<br>H<br>H<br>1/94 ETI | - 14 <b>1</b> - 19 4 - 19<br>19 1 - 19 | ومعدا لسعهم | inter jue                   | Š          | sance res    | read JAS | TAN /Salmen pASI e | Carrse, -                                                                                                                                                                                                                                                                                                                                                                                                                                                                                                                                                                                                                                                                                                                                                                                                                                                                                                                                                                                                                                                                                                                                                                                                                                                                                                                                                                                                                                                                                                                                                              | SPECIALS                 | 12        | 2 budilla              | COMENTS                |
| 14/7                        |                                        |             | Scoral 5 ander Ledy (       | é ses      | X            | -id 2    | conser (           | ursural                                                                                                                                                                                                                                                                                                                                                                                                                                                                                                                                                                                                                                                                                                                                                                                                                                                                                                                                                                                                                                                                                                                                                                                                                                                                                                                                                                                                                                                                                                                                                                | c                        |           |                        |                        |
|                             | TOTAL                                  | 71          |                             | (al 100)   | e. 3         | w        | e - Gane           | Noch be - game.                                                                                                                                                                                                                                                                                                                                                                                                                                                                                                                                                                                                                                                                                                                                                                                                                                                                                                                                                                                                                                                                                                                                                                                                                                                                                                                                                                                                                                                                                                                                                        |                          | FACTS:    | NON-POTTERY ARTIFACTS: | Jā−NO:                 |
| 14) er beneter er er        |                                        |             |                             |            |              |          |                    | a second and as |                          |           | n                      |                        |
|                             |                                        |             |                             |            |              |          |                    |                                                                                                                                                                                                                                                                                                                                                                                                                                                                                                                                                                                                                                                                                                                                                                                                                                                                                                                                                                                                                                                                                                                                                                                                                                                                                                                                                                                                                                                                                                                                                                        | ې<br>                    |           | Los Labrilla           | Special true           |
| در                          |                                        |             |                             |            |              |          |                    |                                                                                                                                                                                                                                                                                                                                                                                                                                                                                                                                                                                                                                                                                                                                                                                                                                                                                                                                                                                                                                                                                                                                                                                                                                                                                                                                                                                                                                                                                                                                                                        | 1 3 1 2 (m)              | +1-m (2)  | Criped Makes           | Specel IL              |
| ھ                           | •                                      |             |                             | • •        |              |          |                    |                                                                                                                                                                                                                                                                                                                                                                                                                                                                                                                                                                                                                                                                                                                                                                                                                                                                                                                                                                                                                                                                                                                                                                                                                                                                                                                                                                                                                                                                                                                                                                        |                          |           |                        | Junga: 16              |
| γ                           | ~                                      |             |                             |            | ind .        |          |                    |                                                                                                                                                                                                                                                                                                                                                                                                                                                                                                                                                                                                                                                                                                                                                                                                                                                                                                                                                                                                                                                                                                                                                                                                                                                                                                                                                                                                                                                                                                                                                                        | 1 Leile 1                | 42        | 0                      | Genry ILASio           |
| £                           |                                        |             | 1 ( ( 2 ( 2) )              | 1 81       | 4-1          | \ <br>   | 15                 | -                                                                                                                                                                                                                                                                                                                                                                                                                                                                                                                                                                                                                                                                                                                                                                                                                                                                                                                                                                                                                                                                                                                                                                                                                                                                                                                                                                                                                                                                                                                                                                      | -   -<br>-   -           |           |                        |                        |
| R<br>R                      |                                        | 570-2(      | Ta .                        | • ••• •    |              | r<br>    | ġ                  |                                                                                                                                                                                                                                                                                                                                                                                                                                                                                                                                                                                                                                                                                                                                                                                                                                                                                                                                                                                                                                                                                                                                                                                                                                                                                                                                                                                                                                                                                                                                                                        | 0                        | 4         |                        | nina F                 |
|                             |                                        |             |                             |            |              |          |                    |                                                                                                                                                                                                                                                                                                                                                                                                                                                                                                                                                                                                                                                                                                                                                                                                                                                                                                                                                                                                                                                                                                                                                                                                                                                                                                                                                                                                                                                                                                                                                                        | א ת<br>                  |           |                        | tot conclude           |
| F                           |                                        |             |                             |            |              |          |                    |                                                                                                                                                                                                                                                                                                                                                                                                                                                                                                                                                                                                                                                                                                                                                                                                                                                                                                                                                                                                                                                                                                                                                                                                                                                                                                                                                                                                                                                                                                                                                                        | - +<br>J                 | 2         | Al.                    | Amender of the         |
| e                           |                                        |             |                             |            |              |          | 22                 | 15-1                                                                                                                                                                                                                                                                                                                                                                                                                                                                                                                                                                                                                                                                                                                                                                                                                                                                                                                                                                                                                                                                                                                                                                                                                                                                                                                                                                                                                                                                                                                                                                   |                          |           | AL.                    | a chan a               |
| 3 3                         | 16                                     | Syr (       |                             |            |              |          |                    | .                                                                                                                                                                                                                                                                                                                                                                                                                                                                                                                                                                                                                                                                                                                                                                                                                                                                                                                                                                                                                                                                                                                                                                                                                                                                                                                                                                                                                                                                                                                                                                      | - +                      |           | · C.                   | n more and a Gra       |
| 2                           |                                        |             |                             |            |              |          |                    |                                                                                                                                                                                                                                                                                                                                                                                                                                                                                                                                                                                                                                                                                                                                                                                                                                                                                                                                                                                                                                                                                                                                                                                                                                                                                                                                                                                                                                                                                                                                                                        |                          |           | erb.                   | MAGON(end: Sup.        |
|                             | **                                     | 1           |                             |            | a ind.       |          |                    |                                                                                                                                                                                                                                                                                                                                                                                                                                                                                                                                                                                                                                                                                                                                                                                                                                                                                                                                                                                                                                                                                                                                                                                                                                                                                                                                                                                                                                                                                                                                                                        |                          |           | •                      |                        |
|                             | · · · · · · · · · · · · · · · · · · ·  |             |                             | ہم ہو<br>) | A-1 -        |          |                    |                                                                                                                                                                                                                                                                                                                                                                                                                                                                                                                                                                                                                                                                                                                                                                                                                                                                                                                                                                                                                                                                                                                                                                                                                                                                                                                                                                                                                                                                                                                                                                        | - 24(2)                  |           |                        | • 44 - 1<br>• 4<br>• 1 |
| 14                          |                                        | · .         | , ,                         | 2 2 2 2    | A-0          |          |                    |                                                                                                                                                                                                                                                                                                                                                                                                                                                                                                                                                                                                                                                                                                                                                                                                                                                                                                                                                                                                                                                                                                                                                                                                                                                                                                                                                                                                                                                                                                                                                                        |                          |           | :                      | CicAno                 |
| 86                          |                                        | -dr         |                             | - + -      | <u></u>      |          |                    |                                                                                                                                                                                                                                                                                                                                                                                                                                                                                                                                                                                                                                                                                                                                                                                                                                                                                                                                                                                                                                                                                                                                                                                                                                                                                                                                                                                                                                                                                                                                                                        |                          |           |                        | JicAno; sup.           |
| 3                           |                                        | u l         | dha I                       | ا<br>ا قتح | Rim 1        | ∃ Other  | Handles Bodies     |                                                                                                                                                                                                                                                                                                                                                                                                                                                                                                                                                                                                                                                                                                                                                                                                                                                                                                                                                                                                                                                                                                                                                                                                                                                                                                                                                                                                                                                                                                                                                                        | Lip, # Bases             | Rim , Lig |                        | LIFT AUTO-             |
| TOTAL                       |                                        |             |                             | :          | JARS         | -4       |                    |                                                                                                                                                                                                                                                                                                                                                                                                                                                                                                                                                                                                                                                                                                                                                                                                                                                                                                                                                                                                                                                                                                                                                                                                                                                                                                                                                                                                                                                                                                                                                                        |                          | BCWLS     |                        |                        |
|                             | 177 ( ) [ LOT # (~) /171               | DATE 7/1    |                             |            |              |          |                    |                                                                                                                                                                                                                                                                                                                                                                                                                                                                                                                                                                                                                                                                                                                                                                                                                                                                                                                                                                                                                                                                                                                                                                                                                                                                                                                                                                                                                                                                                                                                                                        |                          |           | SHEETS                 | SHEET OF               |
|                             |                                        | 1           |                             |            |              |          |                    |                                                                                                                                                                                                                                                                                                                                                                                                                                                                                                                                                                                                                                                                                                                                                                                                                                                                                                                                                                                                                                                                                                                                                                                                                                                                                                                                                                                                                                                                                                                                                                        | •                        |           |                        |                        |