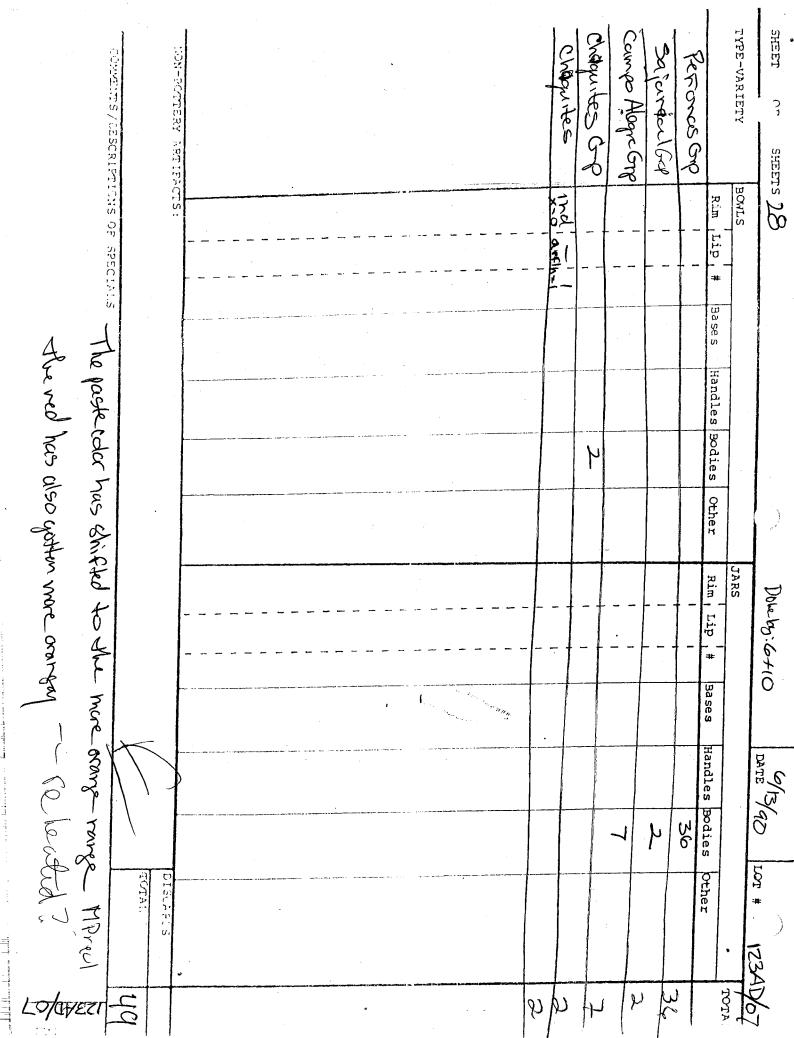

|       |                 | -                           |             |                 |                 |           |                    |         |              |                                                                     | i di Na                                                                                                          | 1 (n/k                  |
|-------|-----------------|-----------------------------|-------------|-----------------|-----------------|-----------|--------------------|---------|--------------|---------------------------------------------------------------------|------------------------------------------------------------------------------------------------------------------|-------------------------|
| The   | - ( ero hit red | manacel in used exterior ul | in us rd    | cnacal ;        | brown Mc        | £         | Santa Posita, Sim. |         | 22 S S S     | FT City                                                             | Jenoral. plit like course                                                                                        | Ner                     |
|       | · · · ·         | TDr. cr 1                   |             |                 |                 |           |                    |         | PECIALS      | - all                                                               | COMENTS/DESCRIPTIONS OF SPECIALS                                                                                 | CONTECTION OF           |
| 23    | TOTAL           |                             |             |                 |                 | . •       |                    | , c     |              | arded                                                               | -> voules, discarded                                                                                             |                         |
| <br>  | DISCAFLS        |                             |             |                 |                 |           |                    |         |              | ::<br>:<br>:<br>:<br>:<br>:<br>:<br>:<br>:<br>:<br>:<br>:<br>:<br>: |                                                                                                                  |                         |
|       |                 |                             |             |                 |                 |           |                    |         |              |                                                                     | and the second |                         |
|       |                 |                             |             |                 |                 |           |                    |         |              |                                                                     |                                                                                                                  |                         |
|       | -<br>           |                             |             |                 |                 |           |                    |         |              |                                                                     | 5.                                                                                                               | Mater 1. Bon            |
|       |                 |                             |             | <b></b>         |                 |           |                    |         | `            | 2<br>2<br>2<br>2                                                    |                                                                                                                  |                         |
| -     |                 |                             |             |                 |                 | L         |                    |         |              | 1-4 0                                                               | sou lla                                                                                                          | the start line of light |
| 2     |                 | •                           |             |                 |                 | 2         |                    | 55=1    | 5            | -                                                                   |                                                                                                                  | the t                   |
|       |                 |                             | an <b>a</b> | -               |                 |           |                    |         | + -<br>N     | h-u -                                                               | 5 8                                                                                                              | ha Unumpa bro           |
|       |                 |                             |             |                 |                 | -+-       | ~                  |         |              | )<br>-                                                              | 0                                                                                                                | Ponte bonde les         |
|       |                 | b                           |             | a<br>  -<br>  - | F-0-            |           |                    |         |              |                                                                     | 1 ·                                                                                                              | Duy dalura G-F          |
| 13    |                 | 0                           |             | 2<br>2          | F-0             |           | -+                 |         |              | 2                                                                   |                                                                                                                  |                         |
| 0     |                 |                             |             | a-101 - 1       | A -0            | 1.1       |                    |         | р Н<br>И     | 24                                                                  |                                                                                                                  | ), car b                |
| A     |                 |                             |             | -               | H-0 a           | 5 4 5 - 1 |                    |         | ,            |                                                                     |                                                                                                                  | Jacoro bor              |
| 69    | -               | 64                          |             | -               | -               |           |                    |         |              | + .                                                                 |                                                                                                                  | Peronar:PD              |
| 4     |                 | 4                           |             | ້<br>ນ          | τ <u></u>       |           |                    |         |              |                                                                     |                                                                                                                  | Chaquites : I           |
| -     |                 |                             |             | - -             | H- 01 -         |           |                    |         |              | -1 -1 -1                                                            | 17                                                                                                               |                         |
| ų     |                 |                             |             | •               | 2               |           | -                  |         |              |                                                                     |                                                                                                                  | Manutas Gro             |
|       |                 |                             | -           |                 |                 |           |                    |         |              |                                                                     | +                                                                                                                | Sever 1 7 .             |
| 4     |                 | 7                           |             | + .             |                 |           |                    |         | 1=54         |                                                                     |                                                                                                                  | Carry ,                 |
|       |                 |                             | .           |                 |                 |           | ę                  | +       |              | -  -<br>-  -                                                        | 4170                                                                                                             | Periones                |
| ω     |                 |                             |             | +<br>   <br>++  | 0<br>- <b>a</b> |           |                    |         | עק<br>       | × -<br>- + -<br>- + -                                               |                                                                                                                  | PERD Las GAP            |
| 88    |                 | 82                          |             |                 |                 |           |                    |         | #<br>54.56.5 | Rim Lip,                                                            | 8                                                                                                                | -                       |
|       | Other           | ß                           | Bases Ha    | <br>#           | Rim Lip         | Other     | Podies             | Land ba |              | -                                                                   | IW                                                                                                               | TYPE-VARIETY            |
| TOTAL |                 |                             | •           |                 | JARS            |           |                    |         |              |                                                                     |                                                                                                                  | TEEHS                   |
|       | r # (13 AB/12   | DATE 6/25/ 21 LOT           | R           | 57              | one by          | 0         |                    |         | ,            |                                                                     | SHEETS                                                                                                           |                         |
|       |                 |                             |             |                 | •               | (العبز    |                    |         |              |                                                                     |                                                                                                                  |                         |