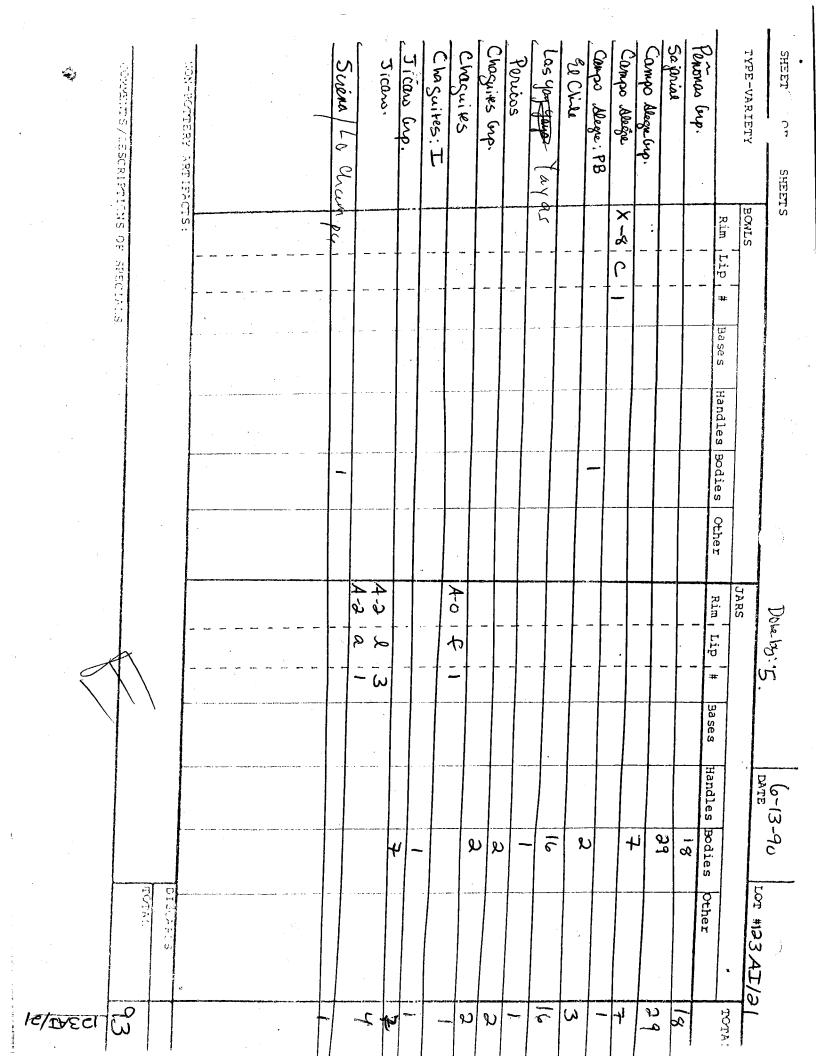

| 5                           | n<br>n                                 | lesigns ca  | ent included designs on the | "linear    | xz. Cuavelia | im.tex1. | Smechal            | posse;<br>ine                                                                                                                                                                                                                                                                                                                                                                                                                                                                                                                                                                                                                                                                                                                                                                                                                                                                                                                                                                                                                                                                                                                                                                                                                                                                                                                                                                                                                                                                                                                                                          | ישריך לאורן<br>צמוט- משא | ,         | sin line present the   | Mit with               |
|-----------------------------|----------------------------------------|-------------|-----------------------------|------------|--------------|----------|--------------------|------------------------------------------------------------------------------------------------------------------------------------------------------------------------------------------------------------------------------------------------------------------------------------------------------------------------------------------------------------------------------------------------------------------------------------------------------------------------------------------------------------------------------------------------------------------------------------------------------------------------------------------------------------------------------------------------------------------------------------------------------------------------------------------------------------------------------------------------------------------------------------------------------------------------------------------------------------------------------------------------------------------------------------------------------------------------------------------------------------------------------------------------------------------------------------------------------------------------------------------------------------------------------------------------------------------------------------------------------------------------------------------------------------------------------------------------------------------------------------------------------------------------------------------------------------------------|--------------------------|-----------|------------------------|------------------------|
| 2 2 8<br>H<br>H<br>1/94 ETI | - 14 <b>1</b> - 19 4 - 19<br>19 1 - 19 | ومعدا لسعهم | inter jue                   | Š          | sance res    | read JAS | TAN /Salmen pASI e | Carrse, -                                                                                                                                                                                                                                                                                                                                                                                                                                                                                                                                                                                                                                                                                                                                                                                                                                                                                                                                                                                                                                                                                                                                                                                                                                                                                                                                                                                                                                                                                                                                                              | SPECIALS                 | 12        | 2 budilla              | COMENTS                |
| 14/7                        |                                        |             | Scoral 5 ander Ledy (       | é ses      | X            | -id 2    | conser (           | ursural                                                                                                                                                                                                                                                                                                                                                                                                                                                                                                                                                                                                                                                                                                                                                                                                                                                                                                                                                                                                                                                                                                                                                                                                                                                                                                                                                                                                                                                                                                                                                                | c                        |           |                        |                        |
|                             | TOTAL                                  | 71          |                             | (al 100)   | e. 3         | w        | e - Gane           | Noch be - game.                                                                                                                                                                                                                                                                                                                                                                                                                                                                                                                                                                                                                                                                                                                                                                                                                                                                                                                                                                                                                                                                                                                                                                                                                                                                                                                                                                                                                                                                                                                                                        |                          | FACTS:    | NON-POTTERY ARTIFACTS: | Jā−NO:                 |
| 14) er beneter er er        |                                        |             |                             |            |              |          |                    | a second and as |                          |           | n                      |                        |
|                             |                                        |             |                             |            |              |          |                    |                                                                                                                                                                                                                                                                                                                                                                                                                                                                                                                                                                                                                                                                                                                                                                                                                                                                                                                                                                                                                                                                                                                                                                                                                                                                                                                                                                                                                                                                                                                                                                        | ې<br>                    |           | Los Labrilla           | Special true           |
| در                          |                                        |             |                             |            |              |          |                    |                                                                                                                                                                                                                                                                                                                                                                                                                                                                                                                                                                                                                                                                                                                                                                                                                                                                                                                                                                                                                                                                                                                                                                                                                                                                                                                                                                                                                                                                                                                                                                        | 1 3 1 2 (m)              | +1-m (2)  | Criped Makes           | Specel IL              |
| ھ                           | •                                      |             |                             | • •        |              |          |                    |                                                                                                                                                                                                                                                                                                                                                                                                                                                                                                                                                                                                                                                                                                                                                                                                                                                                                                                                                                                                                                                                                                                                                                                                                                                                                                                                                                                                                                                                                                                                                                        |                          |           |                        | Junga: 16              |
| γ                           | ~                                      |             |                             |            | ind .        |          |                    |                                                                                                                                                                                                                                                                                                                                                                                                                                                                                                                                                                                                                                                                                                                                                                                                                                                                                                                                                                                                                                                                                                                                                                                                                                                                                                                                                                                                                                                                                                                                                                        | 1 Leile 1                | 42        | 0                      | Genry ILASio           |
| £                           |                                        |             | 1 ( ( 2 ( 2) )              | 1 81       | 4-1          | \ <br>   | 15                 | -                                                                                                                                                                                                                                                                                                                                                                                                                                                                                                                                                                                                                                                                                                                                                                                                                                                                                                                                                                                                                                                                                                                                                                                                                                                                                                                                                                                                                                                                                                                                                                      | -   -<br>-   -           |           |                        |                        |
| R<br>R                      |                                        | 570-2(      | Ta .                        | • ••• •    |              | r<br>    | ġ                  |                                                                                                                                                                                                                                                                                                                                                                                                                                                                                                                                                                                                                                                                                                                                                                                                                                                                                                                                                                                                                                                                                                                                                                                                                                                                                                                                                                                                                                                                                                                                                                        | 0                        | 4         |                        | nina F                 |
|                             |                                        |             |                             |            |              |          |                    |                                                                                                                                                                                                                                                                                                                                                                                                                                                                                                                                                                                                                                                                                                                                                                                                                                                                                                                                                                                                                                                                                                                                                                                                                                                                                                                                                                                                                                                                                                                                                                        | א ת<br>                  |           |                        | tot conclude           |
| F                           |                                        |             |                             |            |              |          |                    |                                                                                                                                                                                                                                                                                                                                                                                                                                                                                                                                                                                                                                                                                                                                                                                                                                                                                                                                                                                                                                                                                                                                                                                                                                                                                                                                                                                                                                                                                                                                                                        | - +<br>J                 | 2         | Al.                    | Amender of the         |
| e                           |                                        |             |                             |            |              |          | 22                 | 15-1                                                                                                                                                                                                                                                                                                                                                                                                                                                                                                                                                                                                                                                                                                                                                                                                                                                                                                                                                                                                                                                                                                                                                                                                                                                                                                                                                                                                                                                                                                                                                                   |                          |           | AL.                    | a chan a               |
| 3 3                         | 16                                     | Syr (       |                             |            |              |          |                    | .                                                                                                                                                                                                                                                                                                                                                                                                                                                                                                                                                                                                                                                                                                                                                                                                                                                                                                                                                                                                                                                                                                                                                                                                                                                                                                                                                                                                                                                                                                                                                                      | - +                      |           | · C.                   | n more and a Gra       |
| 2                           |                                        |             |                             |            |              |          |                    |                                                                                                                                                                                                                                                                                                                                                                                                                                                                                                                                                                                                                                                                                                                                                                                                                                                                                                                                                                                                                                                                                                                                                                                                                                                                                                                                                                                                                                                                                                                                                                        |                          |           | erb.                   | MAGON(end: Sup.        |
|                             | **                                     | 1           |                             |            | a ind.       |          |                    |                                                                                                                                                                                                                                                                                                                                                                                                                                                                                                                                                                                                                                                                                                                                                                                                                                                                                                                                                                                                                                                                                                                                                                                                                                                                                                                                                                                                                                                                                                                                                                        |                          |           | •                      |                        |
|                             | · · · · · · · · · · · · · · · · · · ·  |             |                             | ہم ہو<br>) | A-1 -        |          |                    |                                                                                                                                                                                                                                                                                                                                                                                                                                                                                                                                                                                                                                                                                                                                                                                                                                                                                                                                                                                                                                                                                                                                                                                                                                                                                                                                                                                                                                                                                                                                                                        | - 24(2)                  |           |                        | • 44 - 1<br>• 4<br>• 1 |
| 14                          |                                        | · .         | , ,                         | 2 2 2 2    | A-0          |          |                    |                                                                                                                                                                                                                                                                                                                                                                                                                                                                                                                                                                                                                                                                                                                                                                                                                                                                                                                                                                                                                                                                                                                                                                                                                                                                                                                                                                                                                                                                                                                                                                        |                          |           | :                      | CicAno                 |
| 86                          |                                        | -dr         |                             | - + -      | <u></u>      |          |                    |                                                                                                                                                                                                                                                                                                                                                                                                                                                                                                                                                                                                                                                                                                                                                                                                                                                                                                                                                                                                                                                                                                                                                                                                                                                                                                                                                                                                                                                                                                                                                                        |                          |           |                        | JicAno; sup.           |
| 3                           |                                        | u l         | dha I                       | ا<br>ا قتح | Rim 1        | ∃ Other  | Handles Bodies     |                                                                                                                                                                                                                                                                                                                                                                                                                                                                                                                                                                                                                                                                                                                                                                                                                                                                                                                                                                                                                                                                                                                                                                                                                                                                                                                                                                                                                                                                                                                                                                        | Lip, # Bases             | Rim , Lig |                        | LIFT AUTO-             |
| TOTAL                       |                                        |             |                             | :          | JARS         | -4       |                    |                                                                                                                                                                                                                                                                                                                                                                                                                                                                                                                                                                                                                                                                                                                                                                                                                                                                                                                                                                                                                                                                                                                                                                                                                                                                                                                                                                                                                                                                                                                                                                        |                          | BCWLS     |                        |                        |
|                             | 177 ( ) [ LOT # (~) /171               | DATE 7/1    |                             |            |              |          |                    |                                                                                                                                                                                                                                                                                                                                                                                                                                                                                                                                                                                                                                                                                                                                                                                                                                                                                                                                                                                                                                                                                                                                                                                                                                                                                                                                                                                                                                                                                                                                                                        |                          |           | SHEETS                 | SHEET OF               |
|                             |                                        | 1           |                             |            |              |          |                    |                                                                                                                                                                                                                                                                                                                                                                                                                                                                                                                                                                                                                                                                                                                                                                                                                                                                                                                                                                                                                                                                                                                                                                                                                                                                                                                                                                                                                                                                                                                                                                        | •                        |           |                        |                        |