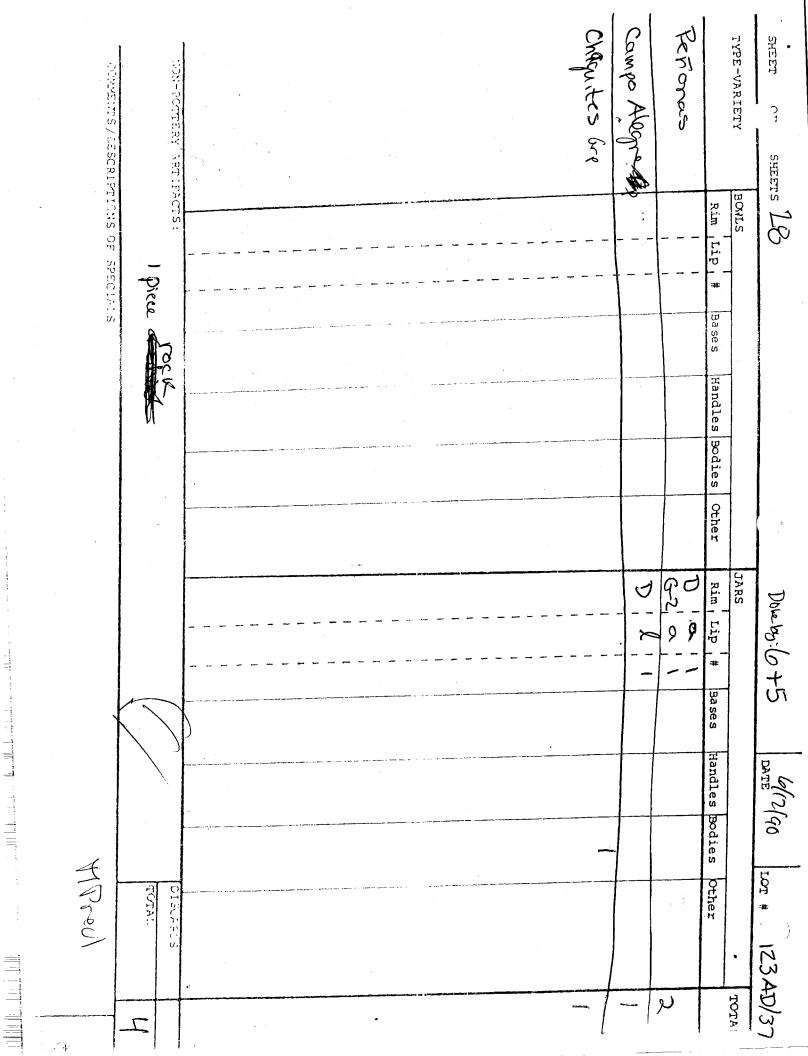

| sit.            | C           |          | E Pred pass (Lal | PTUS L | MPre                   |                | ,        |           |              |          |                                                                                           | (                      |
|-----------------|-------------|----------|------------------|--------|------------------------|----------------|----------|-----------|--------------|----------|-------------------------------------------------------------------------------------------|------------------------|
| TOLP<br>TALEAL  | HANNIN M    | <b>A</b> | A CONTRACTOR     | .FI    | TC T                   |                |          |           |              | SPECIALS |                                                                                           | Chlaner alits andy     |
| THE PART        | TOLAT       |          |                  |        |                        |                |          |           |              |          |                                                                                           |                        |
| 11              | DISCARDS    |          |                  |        | )                      |                |          |           |              |          | CTS:                                                                                      | NON-POTTERY ARTIFACTS: |
|                 |             |          |                  |        | <br>                   |                |          |           |              |          |                                                                                           |                        |
| 2               |             |          |                  |        |                        |                | 0        |           | EB/mater = 1 | 21-2     | x-7 1-1-1 2                                                                               | Caldnor                |
| (J)             |             |          |                  |        |                        |                | ىر       |           |              | 1 4      | メーノーキ                                                                                     | Quitamay               |
| 22              |             | -        |                  |        |                        |                | Oğ       |           | FB 26        | P/2/1×-3 | X-0 10/                                                                                   | Campo Aligne 100       |
|                 |             | 1        |                  |        |                        |                |          |           |              |          |                                                                                           | , RI Unite             |
|                 |             | -        |                  |        | <br>-                  |                |          |           |              | -        |                                                                                           | Frendon                |
| Ø               |             | ຽ        |                  |        |                        |                |          |           |              |          |                                                                                           | Soperial Soperial      |
| W               |             |          |                  |        | tud   -   (            | **             |          |           |              | <br>     | 2-1-6                                                                                     | Per o ner: Passones    |
| 10              |             | ( )      |                  |        |                        |                |          |           |              |          | -<br>-                                                                                    | dreedy sources         |
| y               |             |          |                  |        |                        | 1=5#           | W<br>H   |           |              | a 11     | 4-0 1                                                                                     | Dead Ulma              |
| ų               |             | •        |                  |        |                        |                |          |           |              | <br>6    | P-1 1-                                                                                    | Unimpi                 |
| 7               |             |          |                  |        |                        |                | ۲<br>ا   |           |              |          |                                                                                           | Floamma Group          |
| -               |             |          | 7                |        | 40 9 1                 | 5              |          |           |              |          |                                                                                           | Danielu                |
| 36              |             | 32       | Stp E 1          |        | - †                    | H -            |          |           |              |          | <br> | Prankalma Group        |
| S               |             |          |                  | =      | A-0-2-2                | <del>4</del> ( |          |           |              |          |                                                                                           | · Jacano               |
| т. <del>В</del> |             | 43       |                  |        |                        | ster better    | 1-6000   |           |              |          |                                                                                           | Sicaro Group           |
|                 | Other       | Bodies   | Handles          | Bases  | l    <br>Rim   Lip   # | Other I        | Bodies 0 | Handles B | Bases        | *        | Rim Lip                                                                                   |                        |
| TOTAL           |             |          |                  | -      | JARS                   | ٢Ŀ             |          |           |              |          | BOWLS                                                                                     | TYPE-VARIETY           |
| A 15-           | LOT # (23 A | 5        | لى كى ا<br>DATE  | Pay    | 55                     | C              |          |           |              |          | S.                                                                                        | SHEET ( O SHEETS       |
|                 |             | •        | •                |        |                        |                |          |           |              |          |                                                                                           |                        |