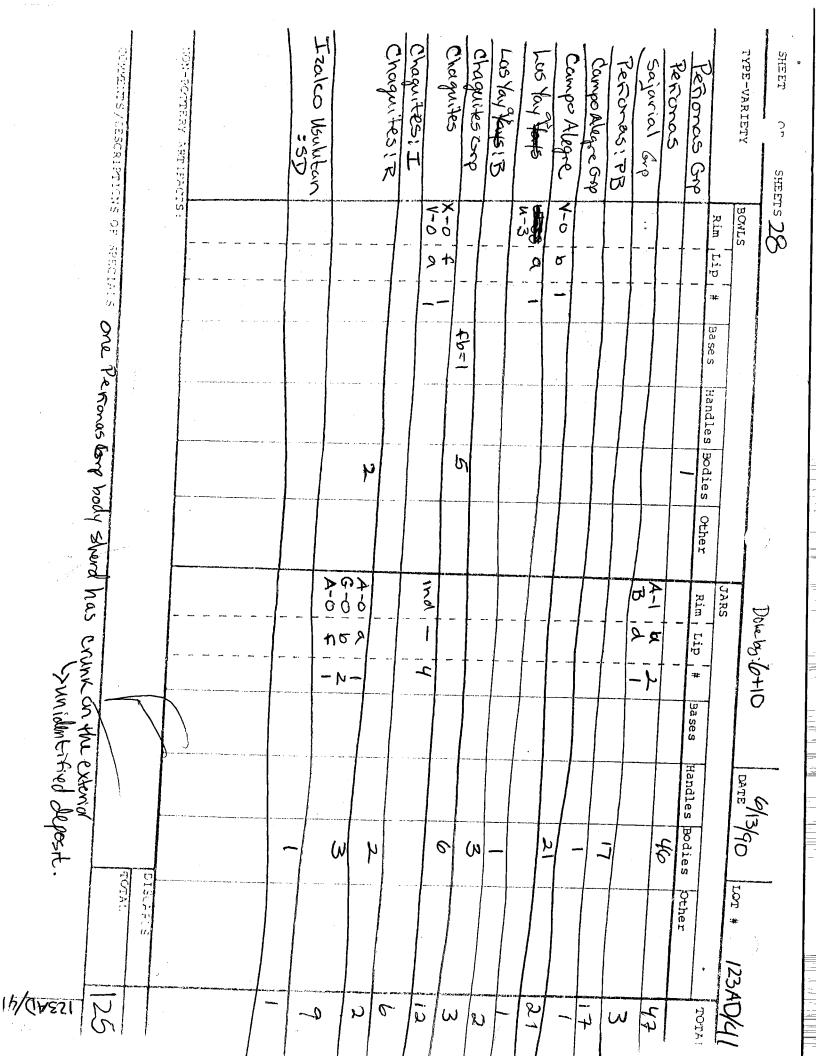

|       |                 | -                           |             |                 |                 |           |                    |         |              |                                                                     | i di Na                                                                                                          | 1 (n/k                  |
|-------|-----------------|-----------------------------|-------------|-----------------|-----------------|-----------|--------------------|---------|--------------|---------------------------------------------------------------------|------------------------------------------------------------------------------------------------------------------|-------------------------|
| The   | - ( ero hit red | manacel in used exterior ul | in us rd    | cnacal ;        | brown Mc        | £         | Santa Posita, Sim. |         | 22 S S S     | FT City                                                             | Jenoral. plit like course                                                                                        | Ner                     |
|       | · · · ·         | TDr. cr 1                   |             |                 |                 |           |                    |         | PECIALS      | - all                                                               | COMENTS/DESCRIPTIONS OF SPECIALS                                                                                 | CONTECTION OF           |
| 23    | TOTAL           |                             |             |                 |                 | . •       |                    | , c     |              | arded                                                               | -> voules, discarded                                                                                             |                         |
| <br>  | DISCAFLS        |                             |             |                 |                 |           |                    |         |              | ::<br>:<br>:<br>:<br>:<br>:<br>:<br>:<br>:<br>:<br>:<br>:<br>:<br>: |                                                                                                                  |                         |
|       |                 |                             |             |                 |                 |           |                    |         |              |                                                                     | and the second |                         |
|       |                 |                             |             |                 |                 |           |                    |         |              |                                                                     |                                                                                                                  |                         |
|       | -<br>           |                             |             |                 |                 |           |                    |         |              |                                                                     | 5.                                                                                                               | Mater 1. Bon            |
|       |                 |                             |             | <b></b>         |                 |           |                    |         | `            | 2<br>2<br>2<br>2                                                    |                                                                                                                  |                         |
| -     |                 |                             |             |                 |                 | L         |                    |         |              | 1-4 0                                                               | sou lla                                                                                                          | the start line of light |
| 2     |                 | •                           |             |                 |                 | 2         |                    | 55=1    | 5            | -                                                                   |                                                                                                                  | the t                   |
|       |                 |                             | an <b>a</b> | -               |                 |           |                    |         | + -<br>N     | h-u -                                                               | 5 8                                                                                                              | ha Unumpa bro           |
|       |                 |                             |             |                 |                 | -+-       | ~                  |         |              | )<br>-                                                              | 0                                                                                                                | Ponte bonde les         |
|       |                 | b                           |             | a<br>  -<br>  - | F-0-            |           |                    |         |              |                                                                     | 1 ·                                                                                                              | Duy dalura G-F          |
| 13    |                 | 0                           |             | 2<br>2          | F-0             |           | -+                 |         |              | 2                                                                   |                                                                                                                  |                         |
| 0     |                 |                             |             | a-101 - 1       | A -0            | 1.1       |                    |         | р Н<br>И     | 24                                                                  |                                                                                                                  | ), car b                |
| A     |                 |                             |             | -               | H-0 a           | 5 4 5 - 1 |                    |         | ,            |                                                                     |                                                                                                                  | Jacoro bor              |
| 69    | -               | 64                          |             | -               | -               |           |                    |         |              | + .                                                                 |                                                                                                                  | Peronar:PD              |
| 4     |                 | 4                           |             | ້<br>ນ          | τ <u></u>       |           |                    |         |              |                                                                     |                                                                                                                  | Chaquites : I           |
| -     |                 |                             |             | - -             | H- 01 -         |           |                    |         |              | -1 -1 -1                                                            | 17                                                                                                               |                         |
| ų     |                 |                             |             | •               | 2               |           | -                  |         |              |                                                                     |                                                                                                                  | Manutas Gro             |
|       |                 |                             | -           |                 |                 |           |                    |         |              |                                                                     | +                                                                                                                | Sever 1 7 .             |
| 4     |                 | 7                           |             | + .             |                 |           |                    |         | 1=54         |                                                                     |                                                                                                                  | Carry ,                 |
|       |                 |                             | .           |                 |                 |           | ę                  | +       |              | -  -<br>-  -                                                        | 4170                                                                                                             | Periones                |
| ω     |                 |                             |             | +<br>   <br>++  | 0<br>- <b>a</b> |           |                    |         | עק<br>       | × -<br>- + -<br>- + -                                               |                                                                                                                  | PERD Las GAP            |
| 88    |                 | 82                          |             |                 |                 |           |                    |         | #<br>54.56.5 | Rim Lip,                                                            | 8                                                                                                                | -                       |
|       | Other           | ß                           | Bases Ha    | <br>#           | Rim Lip         | Other     | Podies             | Land ba |              | -                                                                   | IW                                                                                                               | TYPE-VARIETY            |
| TOTAL |                 |                             | •           |                 | JARS            |           |                    |         |              |                                                                     |                                                                                                                  | TEEHS                   |
|       | r # (13 AB/12   | DATE 6/25/ 21 LOT           | R           | 57              | one by          | 0         |                    |         | ,            |                                                                     | SHEETS                                                                                                           |                         |
|       |                 |                             |             |                 | •               | (العبز    |                    |         |              |                                                                     |                                                                                                                  |                         |