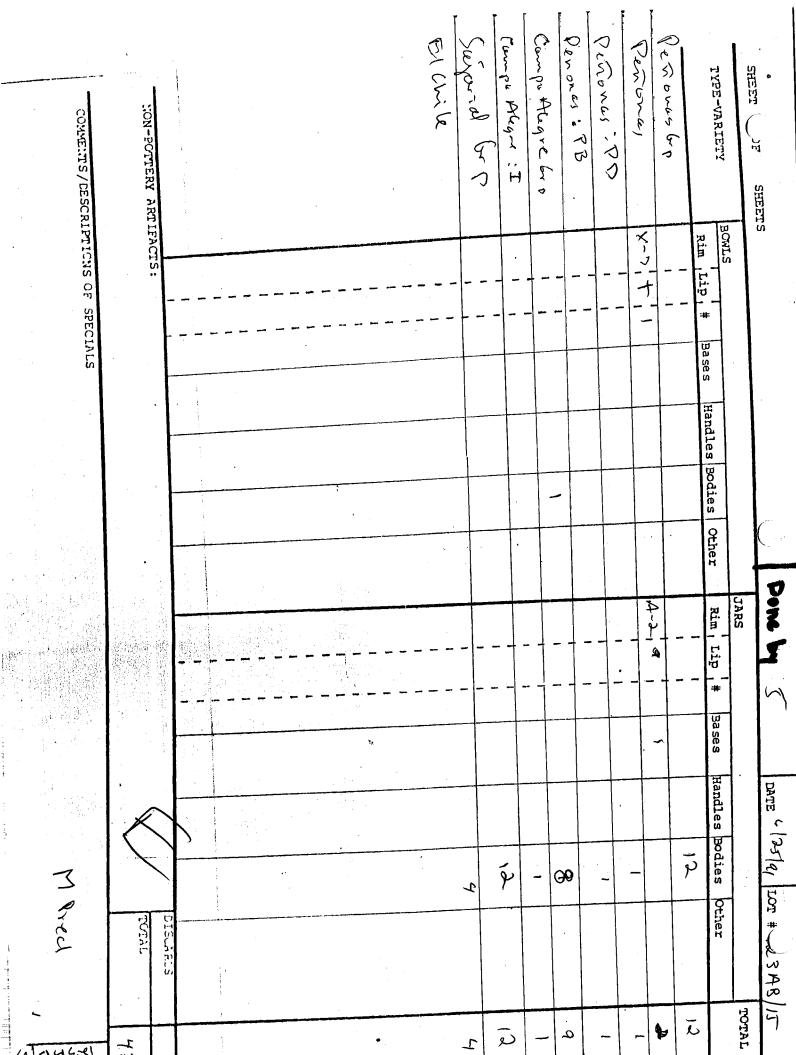

| 5                           | n<br>n                                 | lesigns ca  | ent included designs on the | "linear    | xz. Cuavelia | im.tex1. | Smechal            | posse;<br>ine                                                                                                                                                                                                                                                                                                                                                                                                                                                                                                                                                                                                                                                                                                                                                                                                                                                                                                                                                                                                                                                                                                                                                                                                                                                                                                                                                                                                                                                                                                                                                          | ישריך לאורן<br>צמוט- משא | ,         | sin line present the   | Mit with               |
|-----------------------------|----------------------------------------|-------------|-----------------------------|------------|--------------|----------|--------------------|------------------------------------------------------------------------------------------------------------------------------------------------------------------------------------------------------------------------------------------------------------------------------------------------------------------------------------------------------------------------------------------------------------------------------------------------------------------------------------------------------------------------------------------------------------------------------------------------------------------------------------------------------------------------------------------------------------------------------------------------------------------------------------------------------------------------------------------------------------------------------------------------------------------------------------------------------------------------------------------------------------------------------------------------------------------------------------------------------------------------------------------------------------------------------------------------------------------------------------------------------------------------------------------------------------------------------------------------------------------------------------------------------------------------------------------------------------------------------------------------------------------------------------------------------------------------|--------------------------|-----------|------------------------|------------------------|
| 2 2 8<br>H<br>H<br>1/94 ETI | - 14 <b>1</b> - 19 4 - 19<br>19 1 - 19 | ومعدا لسعهم | inter jue                   | Š          | sance res    | read JAS | TAN /Salmen pASI e | Carrse, -                                                                                                                                                                                                                                                                                                                                                                                                                                                                                                                                                                                                                                                                                                                                                                                                                                                                                                                                                                                                                                                                                                                                                                                                                                                                                                                                                                                                                                                                                                                                                              | SPECIALS                 | 12        | 2 budilla              | COMENTS                |
| 14/7                        |                                        |             | Scoral 5 ander Ledy (       | é ses      | X            | -id 2    | conser (           | ursural                                                                                                                                                                                                                                                                                                                                                                                                                                                                                                                                                                                                                                                                                                                                                                                                                                                                                                                                                                                                                                                                                                                                                                                                                                                                                                                                                                                                                                                                                                                                                                | c                        |           |                        |                        |
|                             | TOTAL                                  | 71          |                             | (al 100)   | e. 3         | w        | e - Gane           | Noch be - game.                                                                                                                                                                                                                                                                                                                                                                                                                                                                                                                                                                                                                                                                                                                                                                                                                                                                                                                                                                                                                                                                                                                                                                                                                                                                                                                                                                                                                                                                                                                                                        |                          | FACTS:    | NON-POTTERY ARTIFACTS: | Jā−NO:                 |
| 14) er beneter er er        |                                        |             |                             |            |              |          |                    | a second and as |                          |           | n                      |                        |
|                             |                                        |             |                             |            |              |          |                    |                                                                                                                                                                                                                                                                                                                                                                                                                                                                                                                                                                                                                                                                                                                                                                                                                                                                                                                                                                                                                                                                                                                                                                                                                                                                                                                                                                                                                                                                                                                                                                        | ې<br>                    |           | Los Labrilla           | Special true           |
| در                          |                                        |             |                             |            |              |          |                    |                                                                                                                                                                                                                                                                                                                                                                                                                                                                                                                                                                                                                                                                                                                                                                                                                                                                                                                                                                                                                                                                                                                                                                                                                                                                                                                                                                                                                                                                                                                                                                        | 1 3 1 2 (m)              | +1-m (2)  | Criped Makes           | Specel IL              |
| ھ                           | •                                      |             |                             | • •        |              |          |                    |                                                                                                                                                                                                                                                                                                                                                                                                                                                                                                                                                                                                                                                                                                                                                                                                                                                                                                                                                                                                                                                                                                                                                                                                                                                                                                                                                                                                                                                                                                                                                                        |                          |           |                        | Junga: 16              |
| γ                           | ~                                      |             |                             |            | ind .        |          |                    |                                                                                                                                                                                                                                                                                                                                                                                                                                                                                                                                                                                                                                                                                                                                                                                                                                                                                                                                                                                                                                                                                                                                                                                                                                                                                                                                                                                                                                                                                                                                                                        | 1 Leile 1                | 42        | 0                      | Genry ILASio           |
| £                           |                                        |             | 1 ( ( 2 ( 2) )              | 1 81       | 4-1          | \ <br>   | 15                 | -                                                                                                                                                                                                                                                                                                                                                                                                                                                                                                                                                                                                                                                                                                                                                                                                                                                                                                                                                                                                                                                                                                                                                                                                                                                                                                                                                                                                                                                                                                                                                                      | -   -<br>-   -           |           |                        |                        |
| R<br>R                      |                                        | 570-2(      | Ta .                        | • ••• •    |              | r<br>    | ġ                  |                                                                                                                                                                                                                                                                                                                                                                                                                                                                                                                                                                                                                                                                                                                                                                                                                                                                                                                                                                                                                                                                                                                                                                                                                                                                                                                                                                                                                                                                                                                                                                        | 0                        | 4         |                        | nina F                 |
|                             |                                        |             |                             |            |              |          |                    |                                                                                                                                                                                                                                                                                                                                                                                                                                                                                                                                                                                                                                                                                                                                                                                                                                                                                                                                                                                                                                                                                                                                                                                                                                                                                                                                                                                                                                                                                                                                                                        | א ת<br>                  |           |                        | tot conclude           |
| F                           |                                        |             |                             |            |              |          |                    |                                                                                                                                                                                                                                                                                                                                                                                                                                                                                                                                                                                                                                                                                                                                                                                                                                                                                                                                                                                                                                                                                                                                                                                                                                                                                                                                                                                                                                                                                                                                                                        | - +<br>J                 | 2         | Al.                    | Amender of the         |
| e                           |                                        |             |                             |            |              |          | 22                 | 15-1                                                                                                                                                                                                                                                                                                                                                                                                                                                                                                                                                                                                                                                                                                                                                                                                                                                                                                                                                                                                                                                                                                                                                                                                                                                                                                                                                                                                                                                                                                                                                                   |                          |           | AL.                    | a chan a               |
| 3 3                         | 16                                     | Syr (       |                             |            |              |          |                    | .                                                                                                                                                                                                                                                                                                                                                                                                                                                                                                                                                                                                                                                                                                                                                                                                                                                                                                                                                                                                                                                                                                                                                                                                                                                                                                                                                                                                                                                                                                                                                                      | - +                      |           | · C.                   | n more and a Gra       |
| 2                           |                                        |             |                             |            |              |          |                    |                                                                                                                                                                                                                                                                                                                                                                                                                                                                                                                                                                                                                                                                                                                                                                                                                                                                                                                                                                                                                                                                                                                                                                                                                                                                                                                                                                                                                                                                                                                                                                        |                          |           | erb.                   | MAGON(end: Sup.        |
|                             | **                                     | 1           |                             |            | a ind.       |          |                    |                                                                                                                                                                                                                                                                                                                                                                                                                                                                                                                                                                                                                                                                                                                                                                                                                                                                                                                                                                                                                                                                                                                                                                                                                                                                                                                                                                                                                                                                                                                                                                        |                          |           | •                      |                        |
|                             | · · · · · · · · · · · · · · · · · · ·  |             |                             | ہم ہو<br>) | A-1 -        |          |                    |                                                                                                                                                                                                                                                                                                                                                                                                                                                                                                                                                                                                                                                                                                                                                                                                                                                                                                                                                                                                                                                                                                                                                                                                                                                                                                                                                                                                                                                                                                                                                                        | - 24(2)                  |           |                        | • 44 - 1<br>• 4<br>• 1 |
| 14                          |                                        | · .         | , ,                         | 2 2 2 2    | A-0          |          |                    |                                                                                                                                                                                                                                                                                                                                                                                                                                                                                                                                                                                                                                                                                                                                                                                                                                                                                                                                                                                                                                                                                                                                                                                                                                                                                                                                                                                                                                                                                                                                                                        |                          |           | :                      | CicAno                 |
| 86                          |                                        | -dr         |                             | - + -      | <u></u>      |          |                    |                                                                                                                                                                                                                                                                                                                                                                                                                                                                                                                                                                                                                                                                                                                                                                                                                                                                                                                                                                                                                                                                                                                                                                                                                                                                                                                                                                                                                                                                                                                                                                        |                          |           |                        | JicAno; sup.           |
| 3                           |                                        | u l         | dha I                       | ا<br>ا قتح | Rim 1        | ∃ Other  | Handles Bodies     |                                                                                                                                                                                                                                                                                                                                                                                                                                                                                                                                                                                                                                                                                                                                                                                                                                                                                                                                                                                                                                                                                                                                                                                                                                                                                                                                                                                                                                                                                                                                                                        | Lip, # Bases             | Rim , Lig |                        | LIFT AUTO-             |
| TOTAL                       |                                        |             |                             | :          | JARS         | -4       |                    |                                                                                                                                                                                                                                                                                                                                                                                                                                                                                                                                                                                                                                                                                                                                                                                                                                                                                                                                                                                                                                                                                                                                                                                                                                                                                                                                                                                                                                                                                                                                                                        |                          | BCWLS     |                        |                        |
|                             | 177 ( ) [ LOT # (~) /171               | DATE 7/1    |                             |            |              |          |                    |                                                                                                                                                                                                                                                                                                                                                                                                                                                                                                                                                                                                                                                                                                                                                                                                                                                                                                                                                                                                                                                                                                                                                                                                                                                                                                                                                                                                                                                                                                                                                                        |                          |           | SHEETS                 | SHEET OF               |
|                             |                                        | 1           |                             |            |              |          |                    |                                                                                                                                                                                                                                                                                                                                                                                                                                                                                                                                                                                                                                                                                                                                                                                                                                                                                                                                                                                                                                                                                                                                                                                                                                                                                                                                                                                                                                                                                                                                                                        | •                        |           |                        |                        |