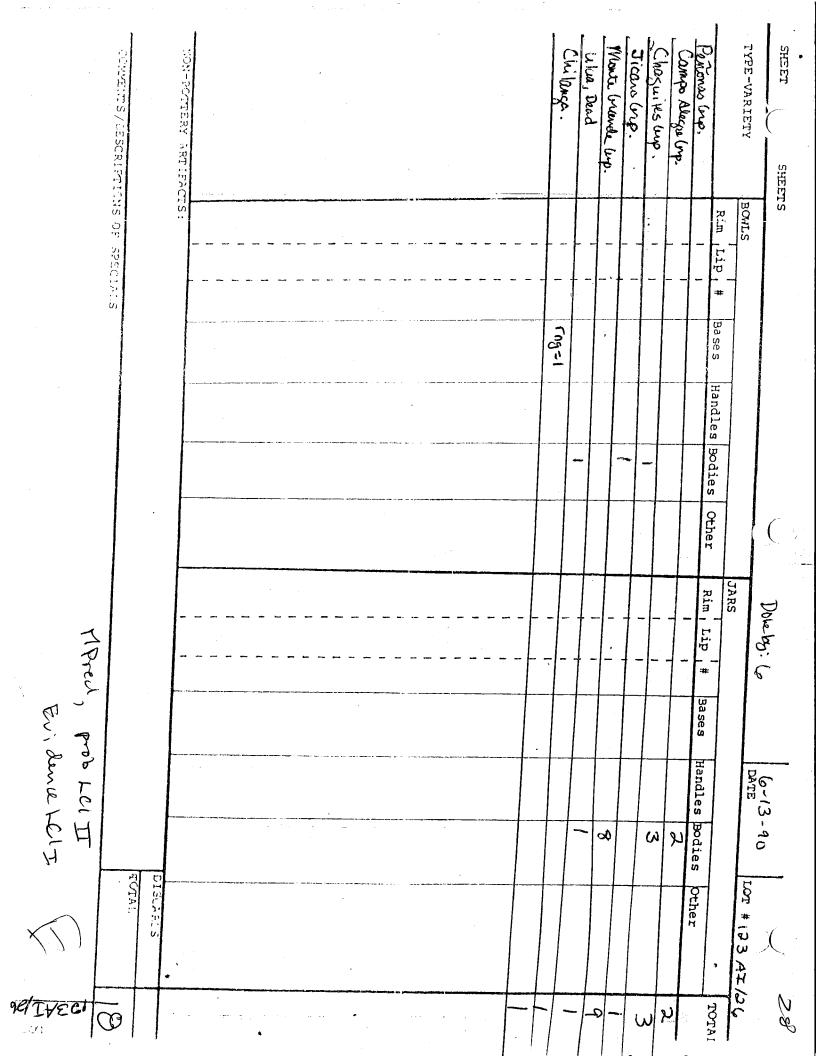

| # TQ.I   | of med<br>J国<br>U | 603   |                  |                                               | · · · ·       | -      | <u> </u>               |        |         | 1       |                    |         |                                   |          |
|----------|-------------------|-------|------------------|-----------------------------------------------|---------------|--------|------------------------|--------|---------|---------|--------------------|---------|-----------------------------------|----------|
| 1227     | TOTAL             | 2000  | hased entry      | $\mathbf{M}$                                  | to Brist      | en 00- | o a she discords may a | he dis |         |         | SPECIAL            | ICNS OF | COMMENTS/DESCRIFTIONS OF SPECIALS |          |
|          | DISCARDS 4        |       |                  |                                               | $\int$        | ٢      | romer                  | Samad  | 5       | t'm oc  |                    | OTS:    | NON-POTTERY ARTIFACTS:            | 7        |
|          |                   |       |                  |                                               |               |        |                        |        |         |         |                    |         |                                   |          |
| 2        |                   |       |                  |                                               |               |        |                        |        |         |         | ۔ ۔ ۔<br><br>دو    | W-a, a  | Court & may                       |          |
|          |                   |       |                  |                                               |               |        |                        | +      |         |         |                    |         | Pentos                            | ,        |
|          |                   |       |                  |                                               |               |        |                        | 14     |         | 56=     |                    | ~       | Lamps Alepensor                   |          |
|          |                   | -     |                  |                                               |               |        |                        |        |         |         |                    |         | Elchile                           | 570      |
| 1        |                   |       |                  |                                               |               |        |                        |        |         |         | 1 ×<br>1 ×         | 2-0     | Perronas Perronas                 | الح      |
| UI       |                   | 6     |                  |                                               |               |        |                        | M      |         | +-+     | + -   -            |         | Penonas Gop                       | A) [     |
| 20       |                   |       |                  |                                               |               |        |                        | Ĩ      | 5       | E=93    | 8 8<br><b>1</b> 0- | 4-3 - S | Dead Poly                         | ار       |
|          |                   |       |                  |                                               |               |        |                        |        |         |         |                    |         | Untegrande Cra                    | 7        |
| <b>\</b> |                   |       |                  |                                               | _             |        |                        |        |         |         | 2-                 | 2-0     | Chamelecar-                       | a!       |
|          | · · ·             |       | $\left  \right $ |                                               |               |        |                        |        |         |         | •                  |         | a Champer Goo                     | <u> </u> |
|          |                   |       |                  |                                               |               |        |                        |        |         |         | <u>8</u>           | 2-0     | - Chamman 1 ( - Ch                | -1       |
| 55       |                   | 15    |                  | - db > (                                      | ₽<br>₽<br>~ P | H-0-   |                        |        |         |         | +                  |         | magdelonce Gr                     | 3        |
| 7        |                   |       |                  | <u>, , , , , , , , , , , , , , , , , , , </u> | PT<br>NN      | A-4-2- |                        |        | enter   | \$b=39  |                    |         | Sterro; Staro                     | Ч        |
| 78       |                   | 75    |                  | d=3                                           |               |        |                        |        |         | Ð       |                    |         | Site on Sup                       | Y        |
| <b>,</b> | Other             | ष्ठ   | Handles          | Ba se s                                       | Lip ¦ #       | Rim I  | Other                  | Bodies | Handles | Ba se s | ן ן<br>1_12,#      |         |                                   | -        |
| TOTAL    |                   |       |                  | 1                                             |               | JARS   |                        |        |         | -<br>-  |                    | BOWLS   | TYPE-VARIETY                      | TYP      |
| /17      | LOT # 123AA/17    | 30-88 | 6-               | 55                                            | Jan           |        | Ċ                      |        | , t     | •<br>•  |                    | S       | er of sheets                      | SHEET    |