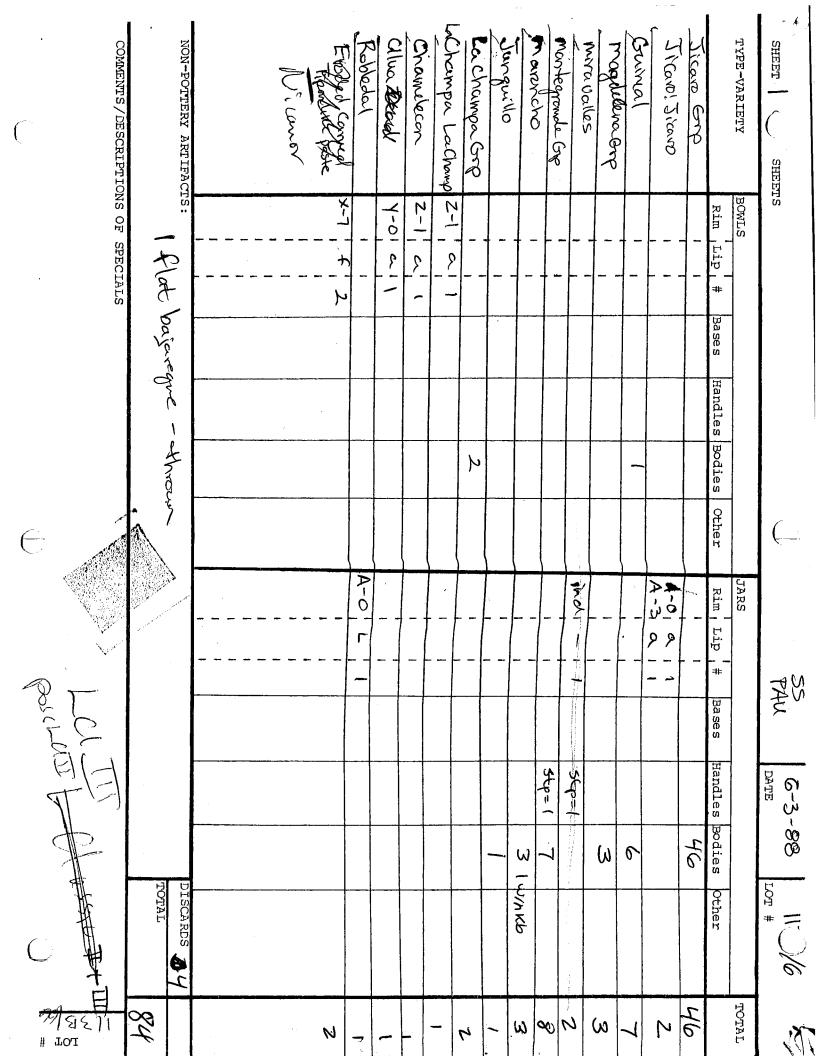

| <u>-5/9</u> E<br>101 |               | ann L             |         | پې             |                        |       |        |         |       |                         |                |                                   |       |
|----------------------|---------------|-------------------|---------|----------------|------------------------|-------|--------|---------|-------|-------------------------|----------------|-----------------------------------|-------|
| 11 1                 | F\            | -                 |         |                |                        |       |        |         | LS    | SPECIA                  | ICNS OF        | COMMENTS/DESCRIPTIONS OF SPECIALS | 8     |
| ,<br>N               | TOTAL         |                   |         |                | and and a state of the | •     |        |         |       |                         | 1              |                                   |       |
|                      | DISCAR: S     |                   |         |                |                        |       |        |         |       |                         | ACTS:          | CON-POTTERY ARTIFACTS:            | ;;    |
|                      |               |                   |         |                |                        |       |        |         |       |                         |                |                                   |       |
|                      |               |                   |         | - <del>-</del> |                        |       |        |         |       |                         |                |                                   |       |
|                      |               |                   |         |                |                        |       |        |         |       |                         |                |                                   |       |
| 1                    |               |                   |         |                |                        |       |        |         |       | ھ                       | Ņ              | CHAn elecon                       |       |
| •                    |               |                   |         | {              |                        |       |        |         |       |                         |                | Cenio Azul                        | . 1   |
| 4                    |               | c                 |         |                | H-0 - 2                |       |        |         |       |                         |                | norrearde sup.                    |       |
|                      |               | -                 |         |                |                        |       |        |         |       |                         |                | mar - sup                         |       |
|                      |               |                   |         | (              |                        |       |        |         |       | ھ<br>- <del>آپر</del> - | 2-1            | LA Chample: L.C.                  |       |
| s,                   |               |                   |         | -{             |                        |       | 4      |         |       | ي<br>                   | ind.           | ha Champ-ing                      |       |
| IJ                   |               |                   |         | - <u>+</u> -   | A-3 a                  |       | -      |         |       | ھ<br>                   | <u><u></u></u> | Jic. Jic                          |       |
| 28                   | *             | 1-1/65            | 1 F. B. |                |                        |       |        |         |       |                         |                | Jiz- hag                          |       |
|                      | Other         | Handles Bodies    | Bases   | <br> #         | Rim   Lip              | Other | Bodies | Handles | Bases | ip, #                   | Rim Lip        |                                   |       |
| TOTAL                |               |                   |         |                | JARS                   |       |        |         |       |                         | BOWLS          | TYPE-VARIETY                      | TYPE  |
|                      | LOT. # 1138/5 | DATE 7/4/88 LOT # | -       |                |                        | Ć.    |        |         |       |                         | I S            | ET OF SHEETS                      | SHEET |