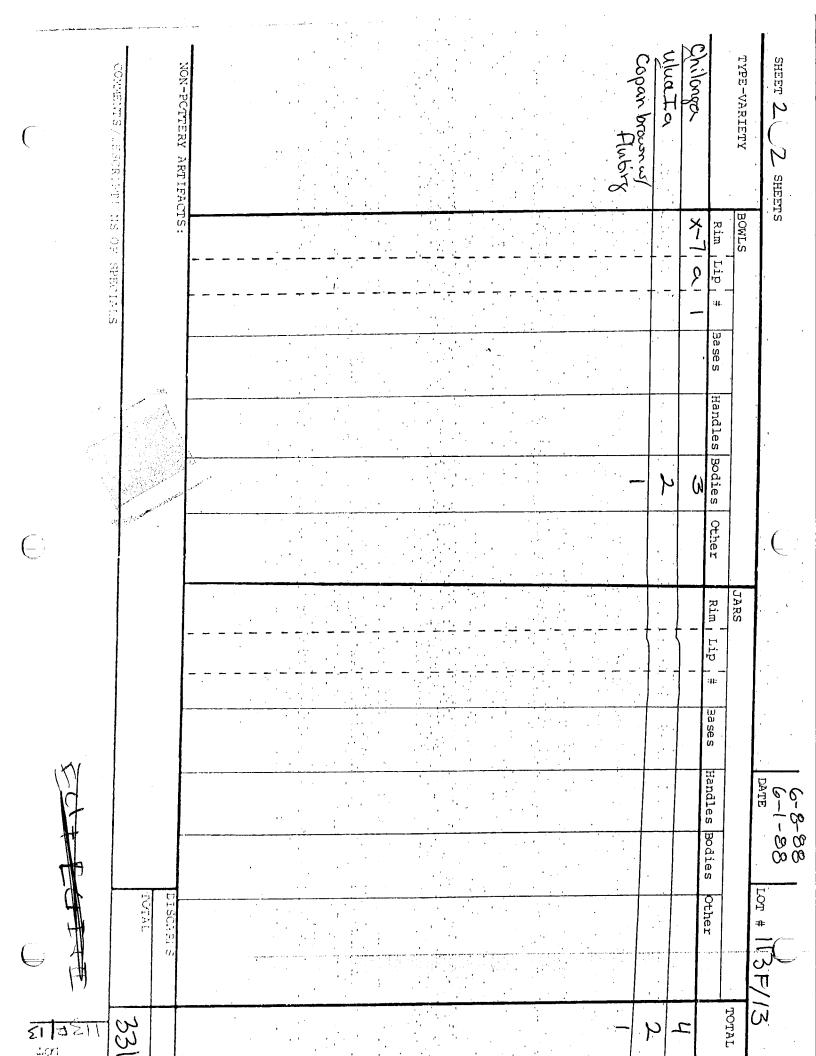

| •   | COMMENTS / DESCRIPTIONS OF               | NON-POTTERY ARTIFACTS: |      | Seenbasper Puly 1920. | Conejo | A champe white the second | La Unempr 6- 12 | Dogdalena Mithey | Rugdalina Corewat | Morrow Withouting | Monte brank Grp | Jenavillo   | Guineal |            | )-, carn ; Windfor | Jivoro Grqup |               | TYPE-VARIETY | SHEET OL SHEETS |
|-----|------------------------------------------|------------------------|------|-----------------------|--------|---------------------------|-----------------|------------------|-------------------|-------------------|-----------------|-------------|---------|------------|--------------------|--------------|---------------|--------------|-----------------|
|     |                                          | CTS :                  | <br> | 2-0-21-0              |        | 11-31                     |                 |                  |                   |                   |                 |             |         | ·          |                    |              | Rim I         | BOWLS        | ETS             |
| ·   | SPECIALS                                 |                        | <br> | م ۵<br>               |        | 5                         |                 |                  |                   |                   |                 | - +         | -+      | ·          |                    |              | ı  <br>ıLip # |              |                 |
|     |                                          |                        | <br> |                       |        |                           | Ving = 1        |                  |                   |                   |                 |             |         |            |                    |              | Bases         |              |                 |
|     |                                          |                        | <br> |                       |        |                           |                 |                  |                   |                   |                 |             |         |            |                    |              | Handles       |              |                 |
|     |                                          |                        | <br> | 4                     | -      |                           | ω               |                  |                   |                   |                 |             | š       |            |                    |              | Bodies        |              |                 |
|     |                                          |                        | <br> |                       |        |                           |                 |                  |                   |                   |                 |             |         | <u> </u>   |                    |              | Other         |              |                 |
| ÷   |                                          |                        | <br> |                       |        |                           |                 | A-2-             | H-0               | 4-V               |                 | ₽<br>₽      |         | A-0        | A-3                |              | Rim 1         | JARS         |                 |
|     | L                                        |                        | <br> |                       | -      | -                         |                 | 2                | م<br><br>w        | a<br>             |                 | 2<br>2<br>2 |         | ם ב<br>- ע | אם מ<br><br>יי     |              | Lip   #       |              | 22              |
|     |                                          |                        |      |                       |        |                           |                 |                  |                   |                   |                 |             |         |            |                    | 36           | Bases         |              |                 |
|     | AN A |                        |      |                       |        |                           |                 |                  |                   |                   |                 |             |         |            | Stop   sle =1      | 1=4 2 45     | Handles       |              | DATE            |
|     |                                          |                        |      |                       |        | -                         |                 |                  | 4                 |                   | 6               |             | 4       |            |                    | 36           | Bodies        |              | 58-3            |
| Ċ   |                                          | DISCARDS 13<br>TOTAL   |      | - <u></u>             |        |                           |                 |                  |                   |                   | (July 1 44 )    |             |         |            | •                  |              | Other         |              | LOT # 113 E     |
| \$7 | <b>A 611</b>                             | 110                    |      | α                     | 3 -    | +                         |                 |                  | . 00              | -                 | 6               | jo<br>jo    | 5       |            | <u>،</u> ک         | 40           |               | TOTAL        | 3 3             |