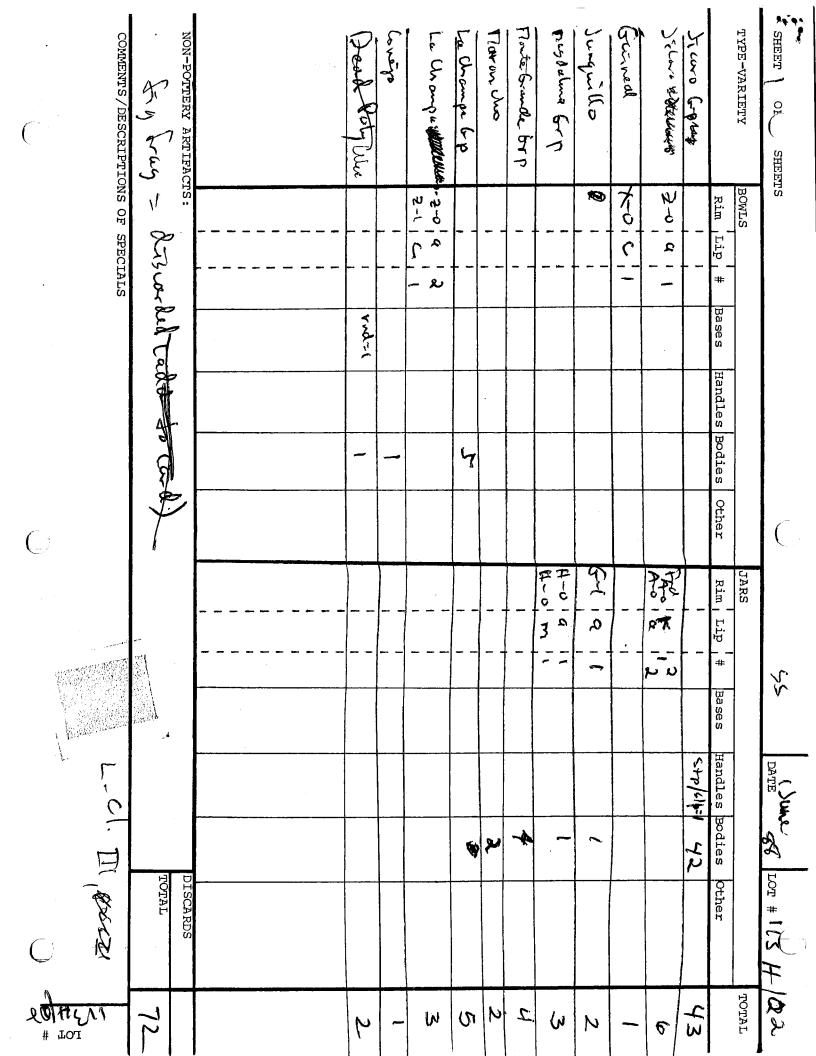

|             | t<br>E      |          |          |                                       |              |                 | $\mathbb{C}^{j}$ | ĸ               |          |                  |               |            |         | Ċ                        |
|-------------|-------------|----------|----------|---------------------------------------|--------------|-----------------|------------------|-----------------|----------|------------------|---------------|------------|---------|--------------------------|
| TOI<br>1901 | 2<br>4<br>4 | N L W MA |          | ``                                    | Ś            |                 |                  | :<br>(          |          | ,<br>i           | <b>}</b> ,    | 7          |         | Han pista seen           |
| 1           | 1           | ·H       | 54       | A A A A A A A A A A A A A A A A A A A |              |                 | F                | ch <sub>o</sub> | <b>N</b> | int always choor | x<br>x'<br>x1 | SPECIALS   |         | COMMENTS/DESCRIPTIONS OF |
| 89<br>80    | TOTAL       | :        |          |                                       |              |                 |                  | - "<br>•        |          |                  |               |            |         |                          |
|             | DISCARDS /  |          |          |                                       |              |                 |                  |                 |          |                  | ŀ             | ŀ          | :S:     | NON-POTTERY ARTIFACTS:   |
|             |             |          |          |                                       |              |                 |                  |                 |          | <u></u>          |               |            |         |                          |
|             |             |          |          |                                       |              |                 |                  |                 |          |                  |               |            |         |                          |
|             |             |          |          |                                       |              |                 |                  |                 |          |                  |               |            |         |                          |
|             |             |          |          |                                       |              |                 | م سی می          |                 |          |                  |               |            |         |                          |
|             |             |          |          |                                       |              | a               |                  | <u></u>         |          | · · -            |               |            |         |                          |
|             |             |          |          |                                       |              |                 |                  |                 |          |                  |               | <u></u>    |         |                          |
|             |             |          |          |                                       |              |                 | -,               |                 |          |                  |               |            |         |                          |
|             |             |          |          | <u> </u>                              | <b></b>      |                 |                  |                 |          |                  |               |            | • •••   |                          |
|             |             | <u>.</u> |          |                                       |              |                 |                  |                 |          |                  |               |            |         |                          |
|             |             |          | <u> </u> |                                       |              |                 |                  |                 |          |                  |               |            |         |                          |
|             |             |          |          |                                       | -            |                 |                  |                 | -        |                  | 1 = 555       |            | A-0 + 0 | Ume Pb                   |
| -           |             |          |          |                                       |              |                 |                  |                 |          |                  |               |            | x o A   | chilanza                 |
|             |             |          |          | 1                                     | .            |                 |                  |                 |          |                  |               |            | X-0, m  | La Changa : La Change    |
|             |             |          |          | 1                                     |              |                 |                  |                 | <br>۲    |                  | 08=2          |            |         | ha unmps for p           |
|             |             | ų        |          | /                                     |              | 40 0            | 4                |                 |          |                  |               |            | -       | Monte Srunde Grp         |
| 6           |             | e        |          |                                       | -            | -               |                  |                 |          |                  |               |            |         | Roydalens Grp            |
| ហ           |             | 5        |          |                                       |              |                 |                  |                 |          |                  |               |            |         | Fuired                   |
| 5           |             |          |          | <br> <br>                             | <br>Y        | <u>م</u><br>- ( | 7                |                 |          |                  |               | - +        | -       |                          |
| 60          |             | 60       | \$       |                                       |              |                 |                  |                 |          |                  |               |            |         | Jicaro Grp               |
|             | Other       | Bodies   | Handles  | Bases                                 | יס<br><br>## | Rim Lip         |                  | s Other         | s Bodies | Handles          | Bases         | р<br><br># | Rim Lip |                          |
| TOTAL       |             |          |          |                                       |              | RS              | JARS             |                 |          |                  |               |            | BOWLS   | TYPE-VARIETY             |
| 066         | LOT # 113 0 | 1 me 88  | DATE     |                                       |              |                 | C.               |                 |          |                  |               |            | ß       | SHEET OF SHEETS          |
|             |             | ,<br>    |          |                                       |              |                 | e.               |                 |          |                  |               |            |         |                          |