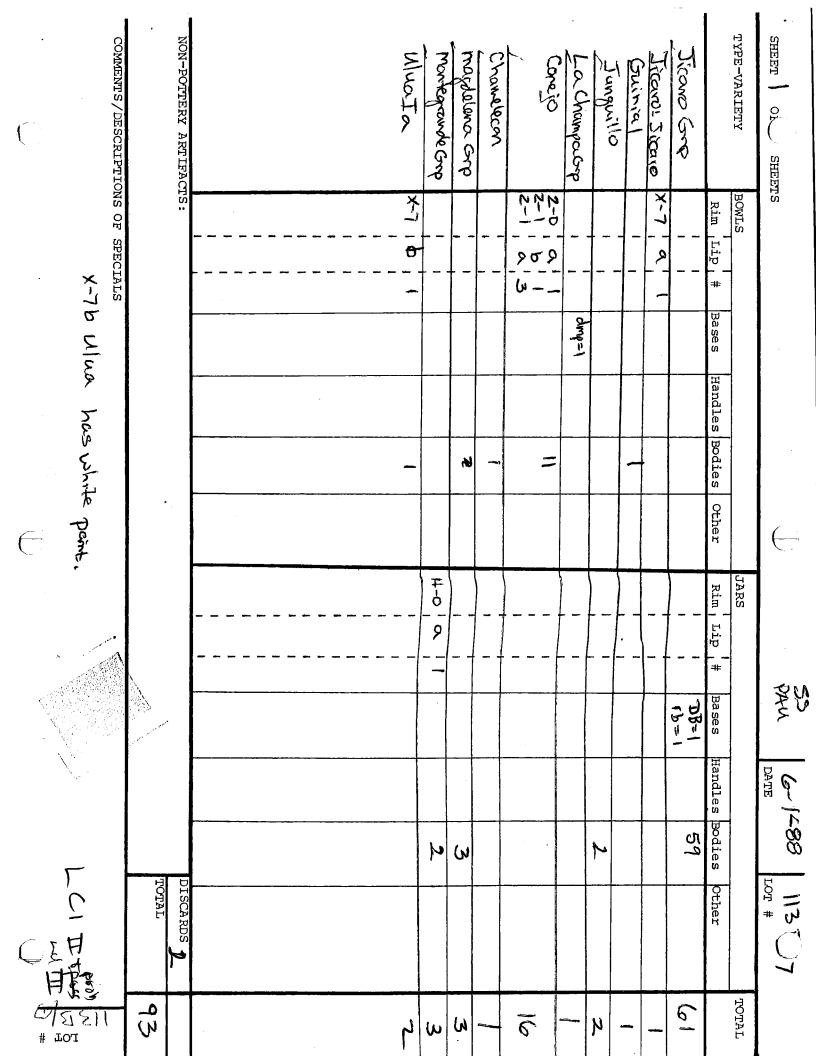

|           |              | -151      | K.                     | ,     |               |                            |      | (     |          |             |       |                  |                       |                            |            |
|-----------|--------------|-----------|------------------------|-------|---------------|----------------------------|------|-------|----------|-------------|-------|------------------|-----------------------|----------------------------|------------|
| )ञ्हा     | H            |           |                        | AZ    | TATA L        |                            |      | 14 A  |          | ./          |       |                  |                       |                            |            |
| 0.6       |              |           |                        | ,     |               |                            | 435  |       |          |             |       |                  | 1                     | COMETERS / LESCRIPTIONS OF | 8          |
| 1         | DISCARDS 17  |           |                        | ļ     |               |                            |      | ·     |          |             |       |                  | ι<br>•                | NON FOLLENE ANTIFACTO      |            |
|           |              | · · · ·   |                        |       |               |                            |      |       | ,        |             |       | -                | ?<br>                 | N-DOMEDV ADDIEN            | Ś          |
|           |              |           |                        |       |               |                            |      |       |          |             |       |                  |                       |                            |            |
|           |              | •         |                        |       |               |                            |      | . •   |          |             | ,     |                  |                       | •                          | •          |
|           |              | : ,       |                        |       | •             |                            |      |       | · ,      | ·           |       |                  | <br>                  |                            |            |
|           |              | · · ·     | · · ·                  | •     |               | ۹.<br>معر معر ا            |      | • •   | <br>,    | · -         |       |                  | ,<br>,<br>,<br>,<br>, |                            | · 4<br>· • |
|           |              | · · · · · |                        |       |               |                            |      |       |          | · · · · · · | · · · | <br>}            |                       |                            | · · ·      |
| 4         |              |           |                        |       | ·             |                            |      |       | -+-      |             |       |                  |                       |                            |            |
|           |              |           |                        |       |               |                            |      |       | ა<br>ა   |             |       | <u> </u><br>N    | 7 .<br>2 _            | Muate                      | ۶          |
| $\alpha$  |              |           |                        |       |               |                            |      |       | 6        |             |       | <br>             |                       | 7                          | cl.        |
| , _ · · · |              |           |                        |       | : -<br> <br>  | -                          |      |       | 1        |             |       | W                | 50                    |                            | s[         |
| 9         |              |           |                        |       | -  -<br> <br> |                            |      |       | 2        |             |       |                  | 2-0 - 2               |                            | 3          |
| 7         | •            |           | •                      |       | -''-          |                            |      |       | <u>م</u> |             | 10=   | - <u> </u> -<br> | RM                    | T                          |            |
| и         |              |           |                        |       |               |                            | X    |       |          |             |       |                  |                       | 1 Mamoc Gro                |            |
| Ś         |              | ū         |                        |       |               |                            | •    |       |          |             |       | •<br> -<br> -    |                       | Manneho ap                 | 3          |
| 9         |              | 0         |                        |       | ~2            | A-O C                      | ÷P   |       |          |             |       |                  |                       | Junguillo                  | 3          |
| -r        |              | 4         |                        |       |               |                            |      |       | .7       |             |       | · · · ·          | <br>+ -               | (Shilver)                  | <u></u>    |
| ō         |              |           |                        |       | 1)ug          | <u>1</u><br><br>1<br>8 8 1 | 747  |       |          |             |       |                  |                       | ) ((a. co. , ) (Co.40      |            |
| ริ        |              | 119       | Sto-1                  |       | <br>م         | <br>-                      |      |       |          |             |       |                  |                       | trave Gre                  | 1c         |
|           | Other        |           | 0<br>N                 | Bases | <br>:74:      | Rim Lip                    |      | Other | Bodies   | Handles     | Bases | <br> :#=         | Rim Lip               |                            |            |
| TOTAL.    |              |           |                        |       |               | RS                         | JARS |       |          |             |       |                  | BOWLS                 | TYPE-VARIETY B             | TYP        |
| •         | LOT # 113C/9 |           | 6-8-88<br>DATE 6-13-88 | •     | ļ.            |                            |      |       |          |             |       |                  |                       | ET C SHEETS                | SHEET      |