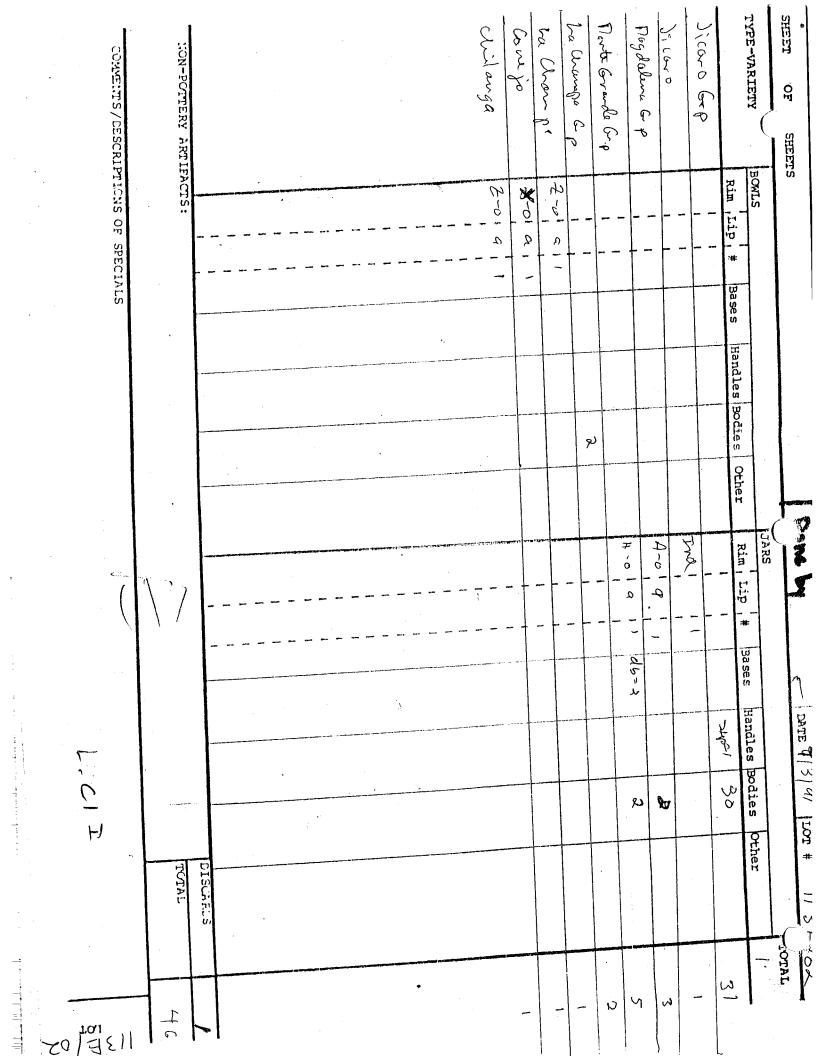

| <u>-5/9</u> E<br>101 |               | ann L             |         | پې             |                        |       |        |         |       |                         |                |                                   |       |
|----------------------|---------------|-------------------|---------|----------------|------------------------|-------|--------|---------|-------|-------------------------|----------------|-----------------------------------|-------|
| 11 1                 | F\            | -                 |         |                |                        |       |        |         | LS    | SPECIA                  | ICNS OF        | COMMENTS/DESCRIPTIONS OF SPECIALS | 8     |
| ,<br>N               | TOTAL         |                   |         |                | and and a state of the | •     |        |         |       |                         | 1              |                                   |       |
|                      | DISCAR: S     |                   |         |                |                        |       |        |         |       |                         | ACTS:          | CON-POTTERY ARTIFACTS:            | ;;    |
|                      |               |                   |         |                |                        |       |        |         |       |                         |                |                                   |       |
|                      |               |                   |         | - <del>-</del> |                        |       |        |         |       |                         |                |                                   |       |
|                      |               |                   |         |                |                        |       |        |         |       |                         |                |                                   |       |
| 1                    |               |                   |         |                |                        |       |        |         |       | ھ                       | Ņ              | CHAn elecon                       |       |
| •                    |               |                   |         | {              |                        |       |        |         |       |                         |                | Cenio Azul                        | . 1   |
| 4                    |               | c                 |         |                | H-0 - 2                |       |        |         |       |                         |                | norrearde sup.                    |       |
|                      |               | -                 |         |                |                        |       |        |         |       |                         |                | mar - sup                         |       |
|                      |               |                   |         | (              |                        |       |        |         |       | ھ<br>- <del>آپر</del> - | 2-1            | LA Chample: L.C.                  |       |
| s,                   |               |                   |         | -{             |                        |       | 4      |         |       | ي<br>                   | ind.           | ha Champ-ing                      |       |
| IJ                   |               |                   |         | - <u>+</u> -   | A-3 a                  |       | -      |         |       | ھ<br>                   | <u><u></u></u> | Jic. Jic                          |       |
| 28                   | *             | 1-1/65            | 1 F. B. |                |                        |       |        |         |       |                         |                | Jiz- hag                          |       |
|                      | Other         | Handles Bodies    | Bases   | <br> #         | Rim   Lip              | Other | Bodies | Handles | Bases | ip, #                   | Rim Lip        |                                   |       |
| TOTAL                |               |                   |         |                | JARS                   |       |        |         |       |                         | BOWLS          | TYPE-VARIETY                      | TYPE  |
|                      | LOT. # 1138/5 | DATE 7/4/88 LOT # | -       |                |                        | Ć.    |        |         |       |                         | I S            | ET OF SHEETS                      | SHEET |