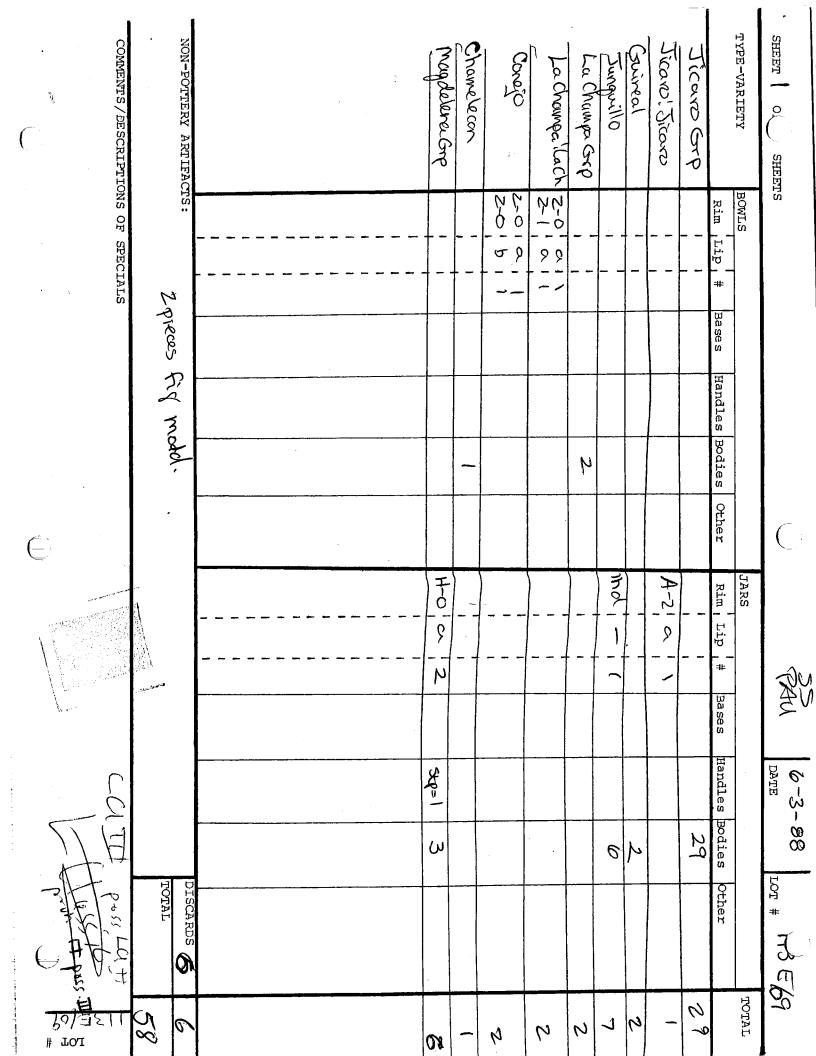

|           |              | -151      | K.                     | ,     |               |                            |      | (     |          |             |       |                  |                       |                            |            |
|-----------|--------------|-----------|------------------------|-------|---------------|----------------------------|------|-------|----------|-------------|-------|------------------|-----------------------|----------------------------|------------|
| )ञ्हा     | H            |           |                        | AZ    | TATA L        |                            |      | 14 A  |          | ./          |       |                  |                       |                            |            |
| 0.6       |              |           |                        | ,     |               |                            | 435  |       |          |             |       |                  | 1                     | COMETERS / LESCRIPTIONS OF | 8          |
| 1         | DISCARDS 17  |           |                        | ļ     |               |                            |      | ·     |          |             |       |                  | ι<br>•                | NON FOLLENE ANTIFACTO      |            |
|           |              | · · · ·   |                        |       |               |                            |      |       | ,        |             |       | -                | ?<br>                 | N-DOMEDV ADDIEN            | Ś          |
|           |              |           |                        |       |               |                            |      |       |          |             |       |                  |                       |                            |            |
|           |              | •         |                        |       |               |                            |      | . •   |          |             | ,     |                  |                       | •                          | •          |
|           |              | : ,       |                        |       | •             |                            |      |       | · ,      | ·           |       |                  | <br>                  |                            |            |
|           |              | · · ·     | · · ·                  | •     |               | ۹.<br>معر معر ا            |      | • •   | <br>,    | · -         |       |                  | ,<br>,<br>,<br>,<br>, |                            | · 4<br>· • |
|           |              | · · · · · |                        |       |               |                            |      |       |          | · · · · · · | · · · | <br>}            |                       |                            | · · ·      |
| 4         |              |           |                        |       | ·             |                            |      |       | -+-      |             |       |                  |                       |                            |            |
|           |              |           |                        |       |               |                            |      |       | ა<br>ა   |             |       | <u> </u><br>N    | 7 .<br>2 _            | Muate                      | ۶          |
| $\alpha$  |              |           |                        |       |               |                            |      |       | 6        |             |       | <br>             |                       | 7                          | cl.        |
| , _ · · · |              |           |                        |       | : -<br> <br>  | -                          |      |       | 1        |             |       | W                | 50                    |                            | s[         |
| 9         |              |           |                        |       | -  -<br> <br> |                            |      |       | 2        |             |       |                  | 2-0 - 2               |                            | 3          |
| 7         | •            |           | •                      |       | -''-          |                            |      |       | <u>م</u> |             | 10=   | - <u> </u> -<br> | RM                    | T                          |            |
| и         |              |           |                        |       |               |                            | X    |       |          |             |       |                  |                       | 1 Mamoc Gro                |            |
| Ś         |              | ū         |                        |       |               |                            | •    |       |          |             |       | •<br> -<br> -    |                       | Manneho ap                 | 3          |
| 9         |              | 0         |                        |       | ~2            | A-O C                      | ÷P   |       |          |             |       |                  |                       | Junguillo                  | 3          |
| -r        |              | 4         |                        |       |               |                            |      |       | .7       |             |       | · · · ·          | <br>+ -               | (Shilver)                  | <u></u>    |
| ō         |              |           |                        |       | 1)ug          | <u>1</u><br><br>1<br>8 8 1 | 747  |       |          |             |       |                  |                       | ) ((a. co. , ) (Co.40      |            |
| ริ        |              | 119       | Sto-1                  |       | <br>م         | <br>-                      |      |       |          |             |       |                  |                       | trave Gre                  | 1c         |
|           | Other        |           | 0<br>N                 | Bases | <br>:74:      | Rim Lip                    |      | Other | Bodies   | Handles     | Bases | <br> :#=         | Rim Lip               |                            |            |
| TOTAL.    |              |           |                        |       |               | RS                         | JARS |       |          |             |       |                  | BOWLS                 | TYPE-VARIETY B             | TYP        |
| •         | LOT # 113C/9 |           | 6-8-88<br>DATE 6-13-88 | •     | ļ.            |                            |      |       |          |             |       |                  |                       | ET C SHEETS                | SHEET      |