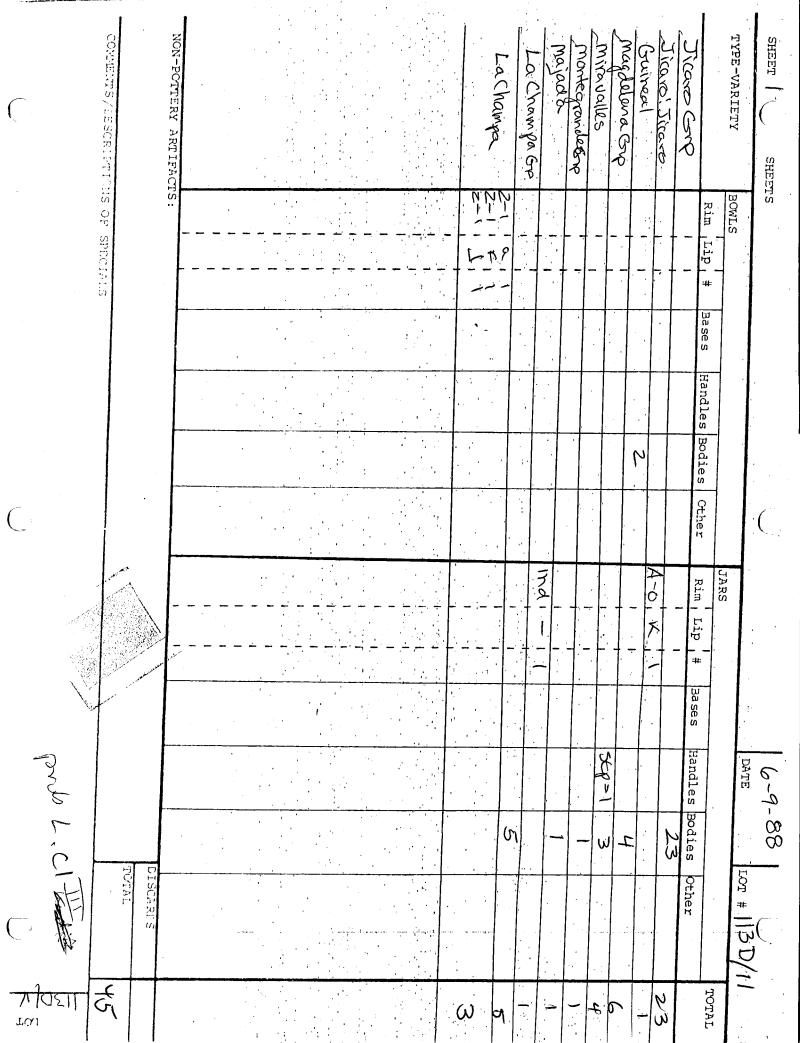

|             | t<br>E      |          |          |                                       |              |                 | $\mathbb{C}^{j}$ | ĸ               |          |                  |               |            |         | Ċ                        |
|-------------|-------------|----------|----------|---------------------------------------|--------------|-----------------|------------------|-----------------|----------|------------------|---------------|------------|---------|--------------------------|
| TOI<br>1901 | 2<br>4<br>4 | N L W MA |          | ``                                    | Ś            |                 |                  | :<br>(          |          | ,<br>i           | <b>}</b> ,    | 7          |         | Han pista seen           |
| 1           | 1           | ·H       | 54       | A A A A A A A A A A A A A A A A A A A |              |                 | F                | ch <sub>o</sub> | <b>N</b> | int always choor | x<br>x'<br>x1 | SPECIALS   |         | COMMENTS/DESCRIPTIONS OF |
| 89<br>80    | TOTAL       | :        |          |                                       |              |                 |                  | - "<br>•        |          |                  |               |            |         |                          |
|             | DISCARDS /  |          |          |                                       |              |                 |                  |                 |          |                  | ŀ             | ŀ          | :S:     | NON-POTTERY ARTIFACTS:   |
|             |             |          |          |                                       |              |                 |                  |                 |          | <u></u>          |               |            |         |                          |
|             |             |          |          |                                       |              |                 |                  |                 |          |                  |               |            |         |                          |
|             |             |          |          |                                       |              |                 |                  |                 |          |                  |               |            |         |                          |
|             |             |          |          |                                       |              |                 | م سی می          |                 |          |                  |               |            |         |                          |
|             |             |          |          |                                       |              | a               |                  | <u></u>         |          | · · -            |               |            |         |                          |
|             |             |          |          |                                       |              |                 |                  |                 |          |                  |               | <u></u>    |         |                          |
|             |             |          |          |                                       |              |                 | -,               |                 |          |                  |               |            |         |                          |
|             |             |          |          | <u> </u>                              | <b></b>      |                 |                  |                 |          |                  |               |            | • •••   |                          |
|             |             | <u>.</u> |          |                                       |              |                 |                  |                 |          |                  |               |            |         |                          |
|             |             |          | <u> </u> |                                       |              |                 |                  |                 |          |                  |               |            |         |                          |
|             |             |          |          |                                       | -            |                 |                  |                 | -        |                  | 1 = 555       |            | A-0 + 0 | Ume Pb                   |
| -           |             |          |          |                                       |              |                 |                  |                 |          |                  |               |            | x o A   | chilanza                 |
|             |             |          |          | 1                                     | .            |                 |                  |                 |          |                  |               |            | X-0, m  | La Changa : La Change    |
|             |             |          |          | 1                                     |              |                 |                  |                 | <br>۲    |                  | 08=2          |            |         | ha unmps for p           |
|             |             | ų        |          | /                                     |              | 40 0            | 4                |                 |          |                  |               |            | -       | Monte Srunde Grp         |
| 6           |             | e        |          |                                       | -            | -               |                  |                 |          |                  |               |            |         | Roydalens Grp            |
| ហ           |             | 5        |          |                                       |              |                 |                  |                 |          |                  |               |            |         | Fuired                   |
| 5           |             |          |          | <br> <br>                             | <br>Y        | <u>م</u><br>- ( | 7                |                 |          |                  |               | - +        | -       |                          |
| 60          |             | 60       | \$       |                                       |              |                 |                  |                 |          |                  |               |            |         | Jicaro Grp               |
|             | Other       | Bodies   | Handles  | Bases                                 | יס<br><br>## | Rim Lip         |                  | s Other         | s Bodies | Handles          | Bases         | р<br><br># | Rim Lip |                          |
| TOTAL       |             |          |          |                                       |              | RS              | JARS             |                 |          |                  |               |            | BOWLS   | TYPE-VARIETY             |
| 066         | LOT # 113 0 | 1 me 88  | DATE     |                                       |              |                 | C.               |                 |          |                  |               |            | ß       | SHEET OF SHEETS          |
|             |             | ,<br>    |          |                                       |              |                 | e.               |                 |          |                  |               |            |         |                          |