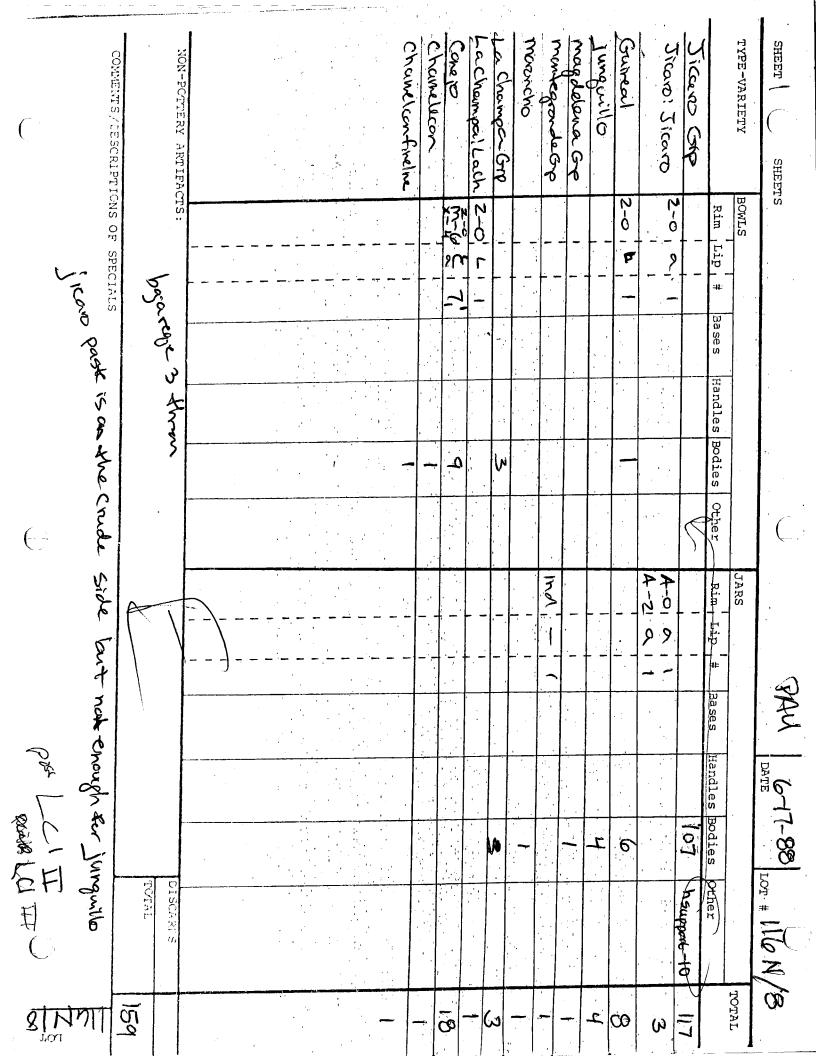

|                |                          | _              | -                      |               |             |                 |                |            | I             |              |                |
|----------------|--------------------------|----------------|------------------------|---------------|-------------|-----------------|----------------|------------|---------------|--------------|----------------|
| (`             | COMMENTS/DESCRIPTIONS OF |                | NON-POTTERY ARTIFACTS: |               | Lachampa Gp | magdelaner Grop | Jicarol Jacaro | Jiano Grip |               | TYPE-VARIETY | SHEET O SHEETS |
| . <sup>.</sup> | NS OF SPECIALS           |                |                        | <br>          |             |                 |                |            | Rim Lip, #    | BOWLS        | Ϋ́Ε            |
|                |                          | 1 fig bry show |                        | <br>( Stp=1   | 1=93        |                 |                |            | Bases Handles |              |                |
|                |                          | <i>~</i> ~     |                        | 2 1 - 9       |             |                 |                |            | Bodies        |              |                |
| Ė              |                          |                |                        |               |             | H-0-            | A-0<br>A-1     |            | Other Rim     | JARS         | Ç.,            |
|                |                          |                |                        |               |             | 8<br>-          | 9 R9<br>4      |            | lLip¦#  Ba    |              |                |
|                |                          |                |                        | <br>$\bigvee$ |             |                 | ··             | 2tp=1      | Bases Handles |              | G-1-           |
| Cl undif       |                          | TOTAL          | DISCARDS               |               | -           |                 |                | 26         | Bodies Other  |              | 6-17-88 LOT #  |
|                | m                        | 37             | DS                     | <br>N         | 2           |                 | 4              | 27         |               | TOTAL        | LOT # 116 N/17 |
|                |                          |                |                        |               |             |                 |                |            | <i>*</i>      |              |                |