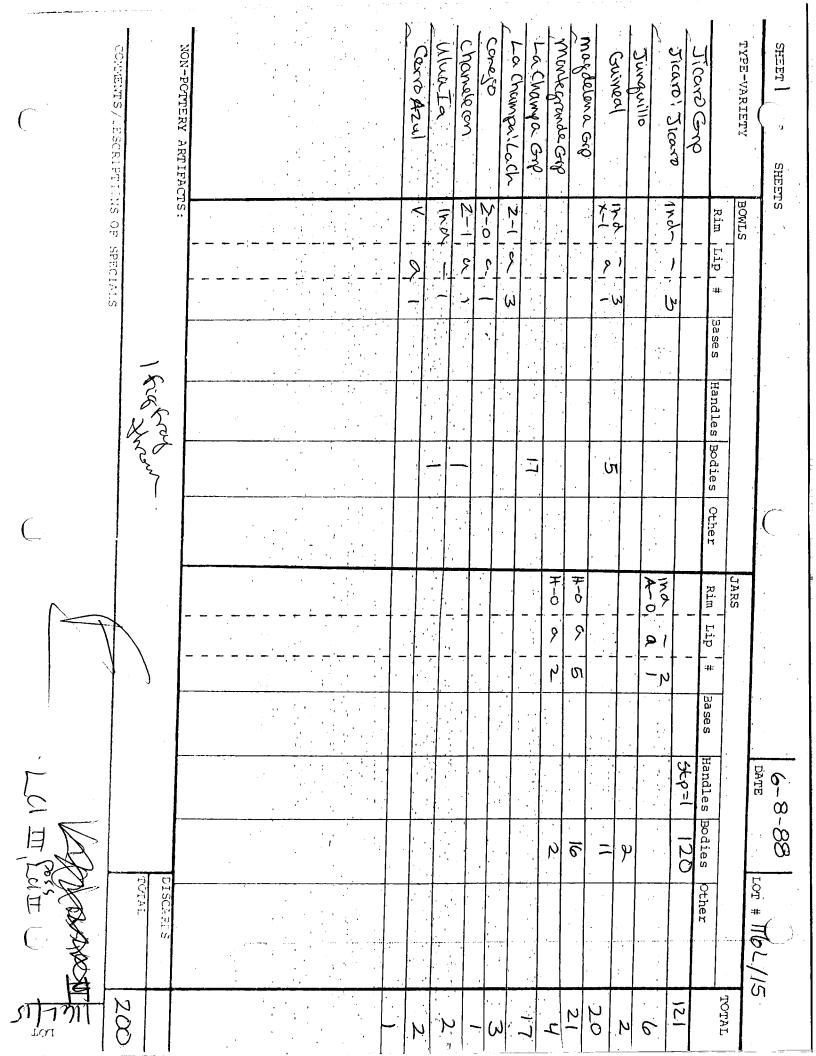

| COMETES/SESCRIPTIONS OF SPECIALS                                                                   |                                       |         |            | Chamelecon | La Champa! La Chamy | La ChamperGrp | Suiveal<br>Guiveal | Jiano Grip         | SHEET SHEETS  |
|----------------------------------------------------------------------------------------------------|---------------------------------------|---------|------------|------------|---------------------|---------------|--------------------|--------------------|---------------|
| 22 0 2 S                                                                                           |                                       |         | 1<br>      | N-01       |                     |               | ×-0<br>            | Rim <sub>1</sub> L | TS<br>BOWLS   |
| PECIALS                                                                                            |                                       |         |            | - 1 -      | N                   |               | <u> </u><br> ~     | ן ו<br># קיק<br>#  |               |
|                                                                                                    |                                       |         |            | •          |                     | Tmg=1         | rng=2              | Bases              |               |
|                                                                                                    |                                       | <u></u> |            |            |                     | -             |                    | Handles            |               |
|                                                                                                    |                                       |         |            |            |                     | ω             | W                  | Bodies             |               |
| $\mathbf{C}$                                                                                       |                                       |         |            |            |                     |               |                    | Other              | Ć             |
| $\left[ \left[ \left$ |                                       |         |            |            |                     | FF<br>10      | 117.04             |                    | JARS          |
|                                                                                                    |                                       |         |            |            |                     | 8.9<br>N      |                    | Lip - +            |               |
|                                                                                                    |                                       |         |            |            |                     |               |                    | Jases              |               |
| A                                                                                                  |                                       |         |            |            |                     | 5×pbx=1       |                    | Handles            | 6-<br>DATE    |
|                                                                                                    |                                       |         |            |            |                     | ++:           | Ц<br>Ц<br>Ц<br>Ц   | 평                  | 880           |
| PISCAR: S                                                                                          |                                       |         |            |            | <u></u>             | 10 (Zw/nKb)   |                    | Other              | ГО<br>1.<br># |
|                                                                                                    | · · · · · · · · · · · · · · · · · · · |         |            |            |                     |               |                    |                    |               |
| ectimit Co                                                                                         |                                       |         | <b>بر)</b> | Z          | <u>م ح</u>          | ع ه           | wé                 | TOTAL              | 122           |