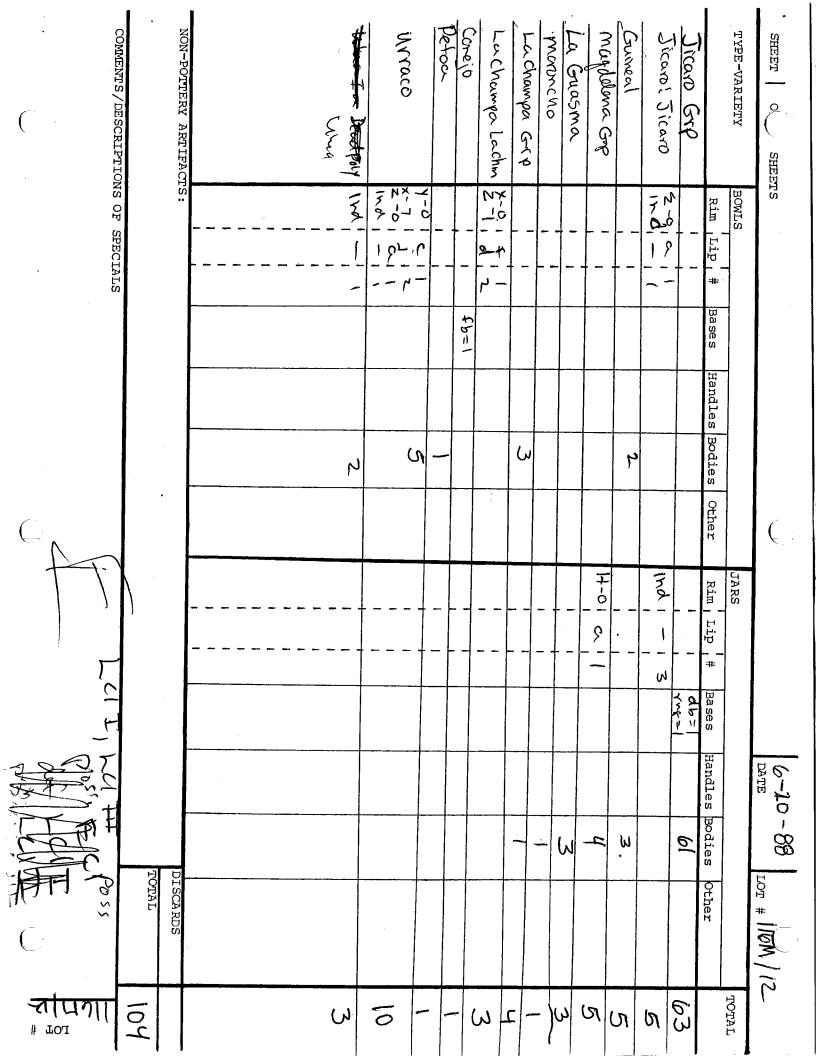

| Ċ            | COMMENTS/DESCRIPTIONS OF SPECIALS | NON-POTTERY ARTIFACTS: |   |      |    |          |      | Head Koly | CIUMAACAA | to Champallach. | La Champa Grp | Magdelena Crp | Junquillo | Jiano! Jiano | Licens Grp |              | TYPE-VARIETY | Ć            | SHEET C SHEETS |
|--------------|-----------------------------------|------------------------|---|------|----|----------|------|-----------|-----------|-----------------|---------------|---------------|-----------|--------------|------------|--------------|--------------|--------------|----------------|
|              | NS OF SPECIALS                    | :                      |   | <br> |    |          | <br> | <br>      |           |                 | ·   -         |               | 1 9 0-2   |              |            | Rim Lip #    | BOWLS        |              | SLL S          |
|              |                                   |                        |   | <br> |    |          | <br> | <br>      |           |                 |               |               |           |              |            | Bases        |              |              |                |
|              |                                   |                        | · | <br> |    | :        | <br> | <br>      |           |                 |               |               |           |              |            | Handles Bo   |              |              |                |
| C            |                                   |                        |   | <br> |    | <u> </u> | <br> | <br>      |           |                 |               |               |           |              |            | Bodies Other |              | (            |                |
|              |                                   |                        |   | <br> | ·  |          | <br> | <br>      |           |                 |               |               | - 4 ·     | A-2 0        |            | Rim Lip      | JARS         |              |                |
|              |                                   |                        | - | <br> | ·, |          | <br> | <br>      |           |                 |               |               |           |              |            | # Bases      |              |              |                |
| Poss L CI TT |                                   |                        |   | <br> |    |          |      | <br>      |           |                 |               |               |           |              | . 1        | Handlee      | ł            | DATE         | 8-6-88         |
| A HA         | DISCA<br>TOTAL                    |                        |   | <br> |    |          |      | <br>      |           |                 | 1             | یـــ د        | Ø         |              |            | 2014<br>2014 |              |              |                |
|              | DI SCA RDS<br>TOTAL               |                        | - |      |    |          |      |           |           |                 |               |               |           |              | Verler     | + 505        |              | LOT # IDN II |                |
|              | 57                                |                        |   |      |    |          |      | -         | -         |                 | - >           |               | - N       | <u> </u>     | ă          | TOTAT        |              |              |                |