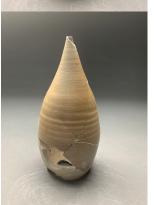

## **Emma Mitchell**

Thumbnail Works List

oatmeal, ceramic, 24"x 12"x 9", 2019

oatmeal, alternate view, ceramic, 24"x 12"x 9", 2019

isbell, ceramic, 11"x 6"x 6", 2019

tabors, ceramic, 8"x 6"x 6", 2019

brookshire, ceramic, 7"x 4"x 4", 2019