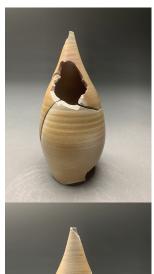

## **Emma Mitchell**

Thumbnail Works List

oatmeal, ceramic, 24"x 12"x 9", 2019

oatmeal, alternate view, ceramic, 24"x 12"x 9", 2019

isbell, ceramic, 11"x 6"x 6", 2019

tabors, ceramic, 8"x 6"x 6", 2019

brookshire, ceramic, 7"x 4"x 4", 2019