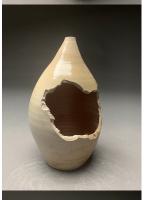

## **Emma Mitchell**

Thumbnail Works List

oatmeal, ceramic, 24"x 12"x 9", 2019

oatmeal, alternate view, ceramic, 24"x 12"x 9", 2019

isbell, ceramic, 11"x 6"x 6", 2019

tabors, ceramic, 8"x 6"x 6", 2019

brookshire, ceramic, 7"x 4"x 4", 2019