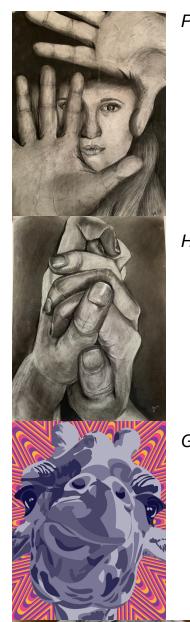

lambert, ceramic, 6.5"x 4"x 4", 2019

Psychological Self Portrait, charcoal, 22"x 30", 2017

Hands, charcoal, 18"x 24", 2016

Giraffe, digital, 2018

Starburst, chalk pastel, 22"x 30", 2017

Overcast Tree, ink, 22"x 30", 2017