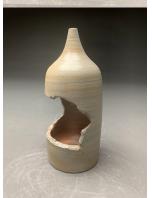

## **Emma Mitchell**

Thumbnail Works List

oatmeal, ceramic, 24"x 12"x 9", 2019

oatmeal, alternate view, ceramic, 24"x 12"x 9", 2019

isbell, ceramic, 11"x 6"x 6", 2019

tabors, ceramic, 8"x 6"x 6", 2019

brookshire, ceramic, 7"x 4"x 4", 2019