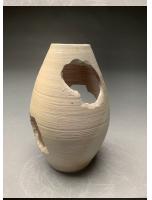

## **Emma Mitchell**

Thumbnail Works List

oatmeal, ceramic, 24"x 12"x 9", 2019

oatmeal, alternate view, ceramic, 24"x 12"x 9", 2019

isbell, ceramic, 11"x 6"x 6", 2019

tabors, ceramic, 8"x 6"x 6", 2019

brookshire, ceramic, 7"x 4"x 4", 2019