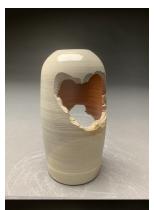

## **Emma Mitchell**

Thumbnail Works List

oatmeal, ceramic, 24"x 12"x 9", 2019

oatmeal, alternate view, ceramic, 24"x 12"x 9", 2019

isbell, ceramic, 11"x 6"x 6", 2019

tabors, ceramic, 8"x 6"x 6", 2019

brookshire, ceramic, 7"x 4"x 4", 2019