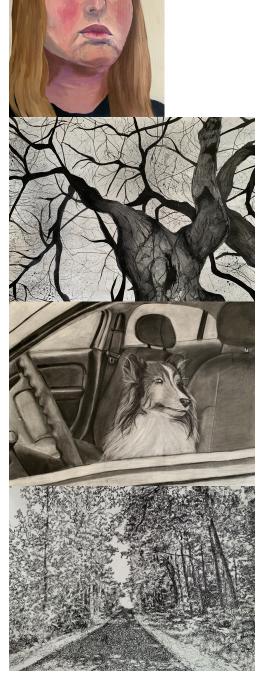

lambert, ceramic, 6.5"x 4"x 4", 2019

Psychological Self Portrait, charcoal, 22"x 30", 2017

Hands, charcoal, 18"x 24", 2016

Giraffe, digital, 2018

Starburst, chalk pastel, 22"x 30", 2017

Overcast Tree, ink, 22"x 30", 2017

Prince, charcoal, 22"x 30", 2017

Scribble Drive, ink, 18"x 24", 2019