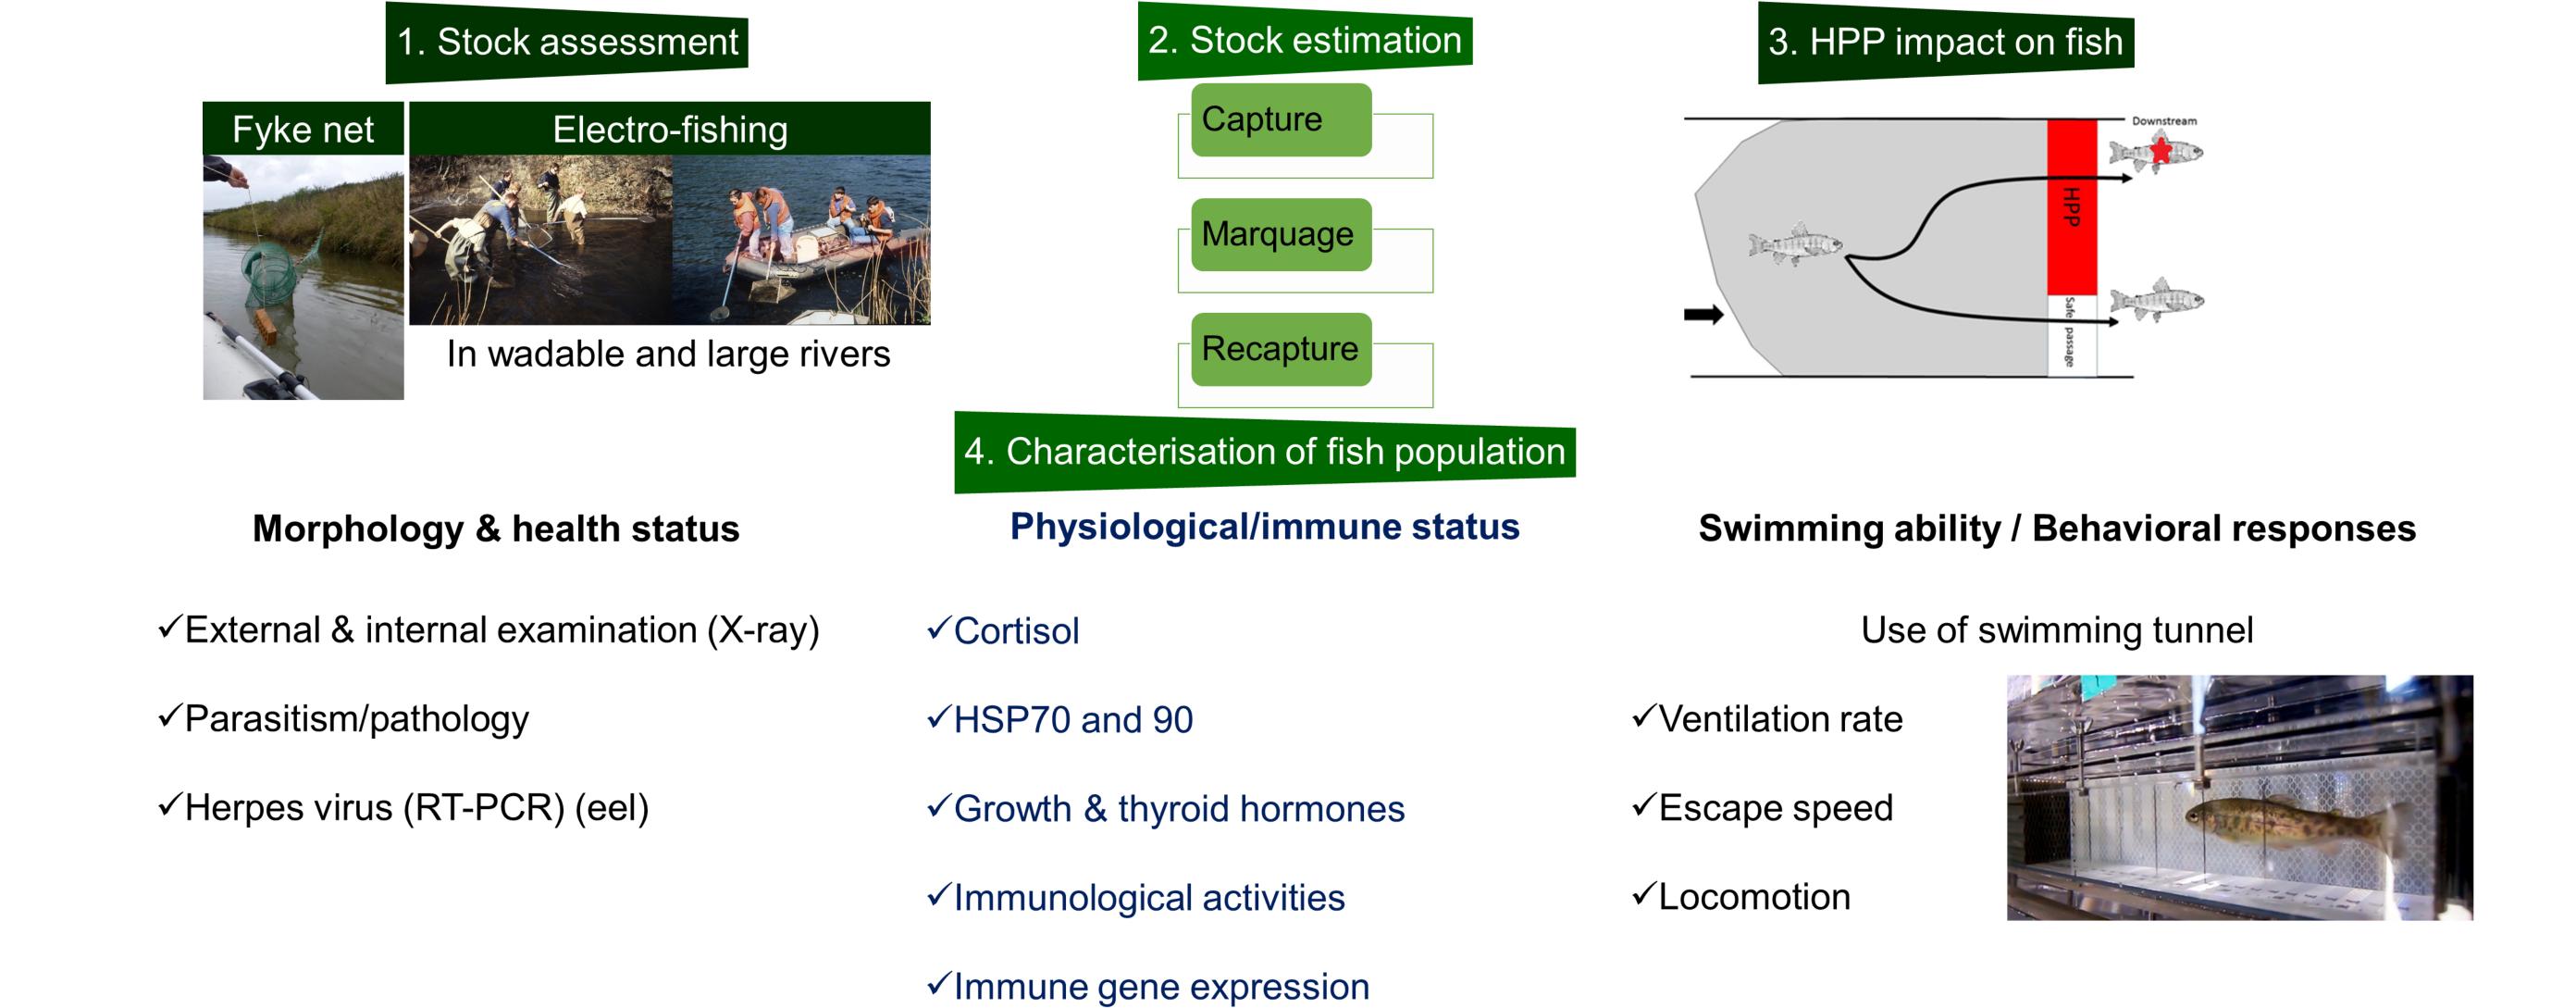

n of accessing publications that users recognise and abide by the legal requirements associated with these rights.

- Users may download and print one copy of any publication from the public portal for the purpose of private study or research.
- You may not further distribute the material or use it for any profit-making activity or commercial gain
  You may freely distribute the URL identifying the publication in the public portal ?

#### Take down policy

If you believe that this document breaches copyright please contact us providing details, and we will remove access to the work immediately and investigate your claim.



# DOWNSTREAM FISH MIGRATION ALONG THE LOW MEUSE RIVER

Imen Ben Ammar, Robert Mandiki, Sascha Antipine, Enora Flamion, Patrick Kestemont



## **OUR CURRENT STUDIES**