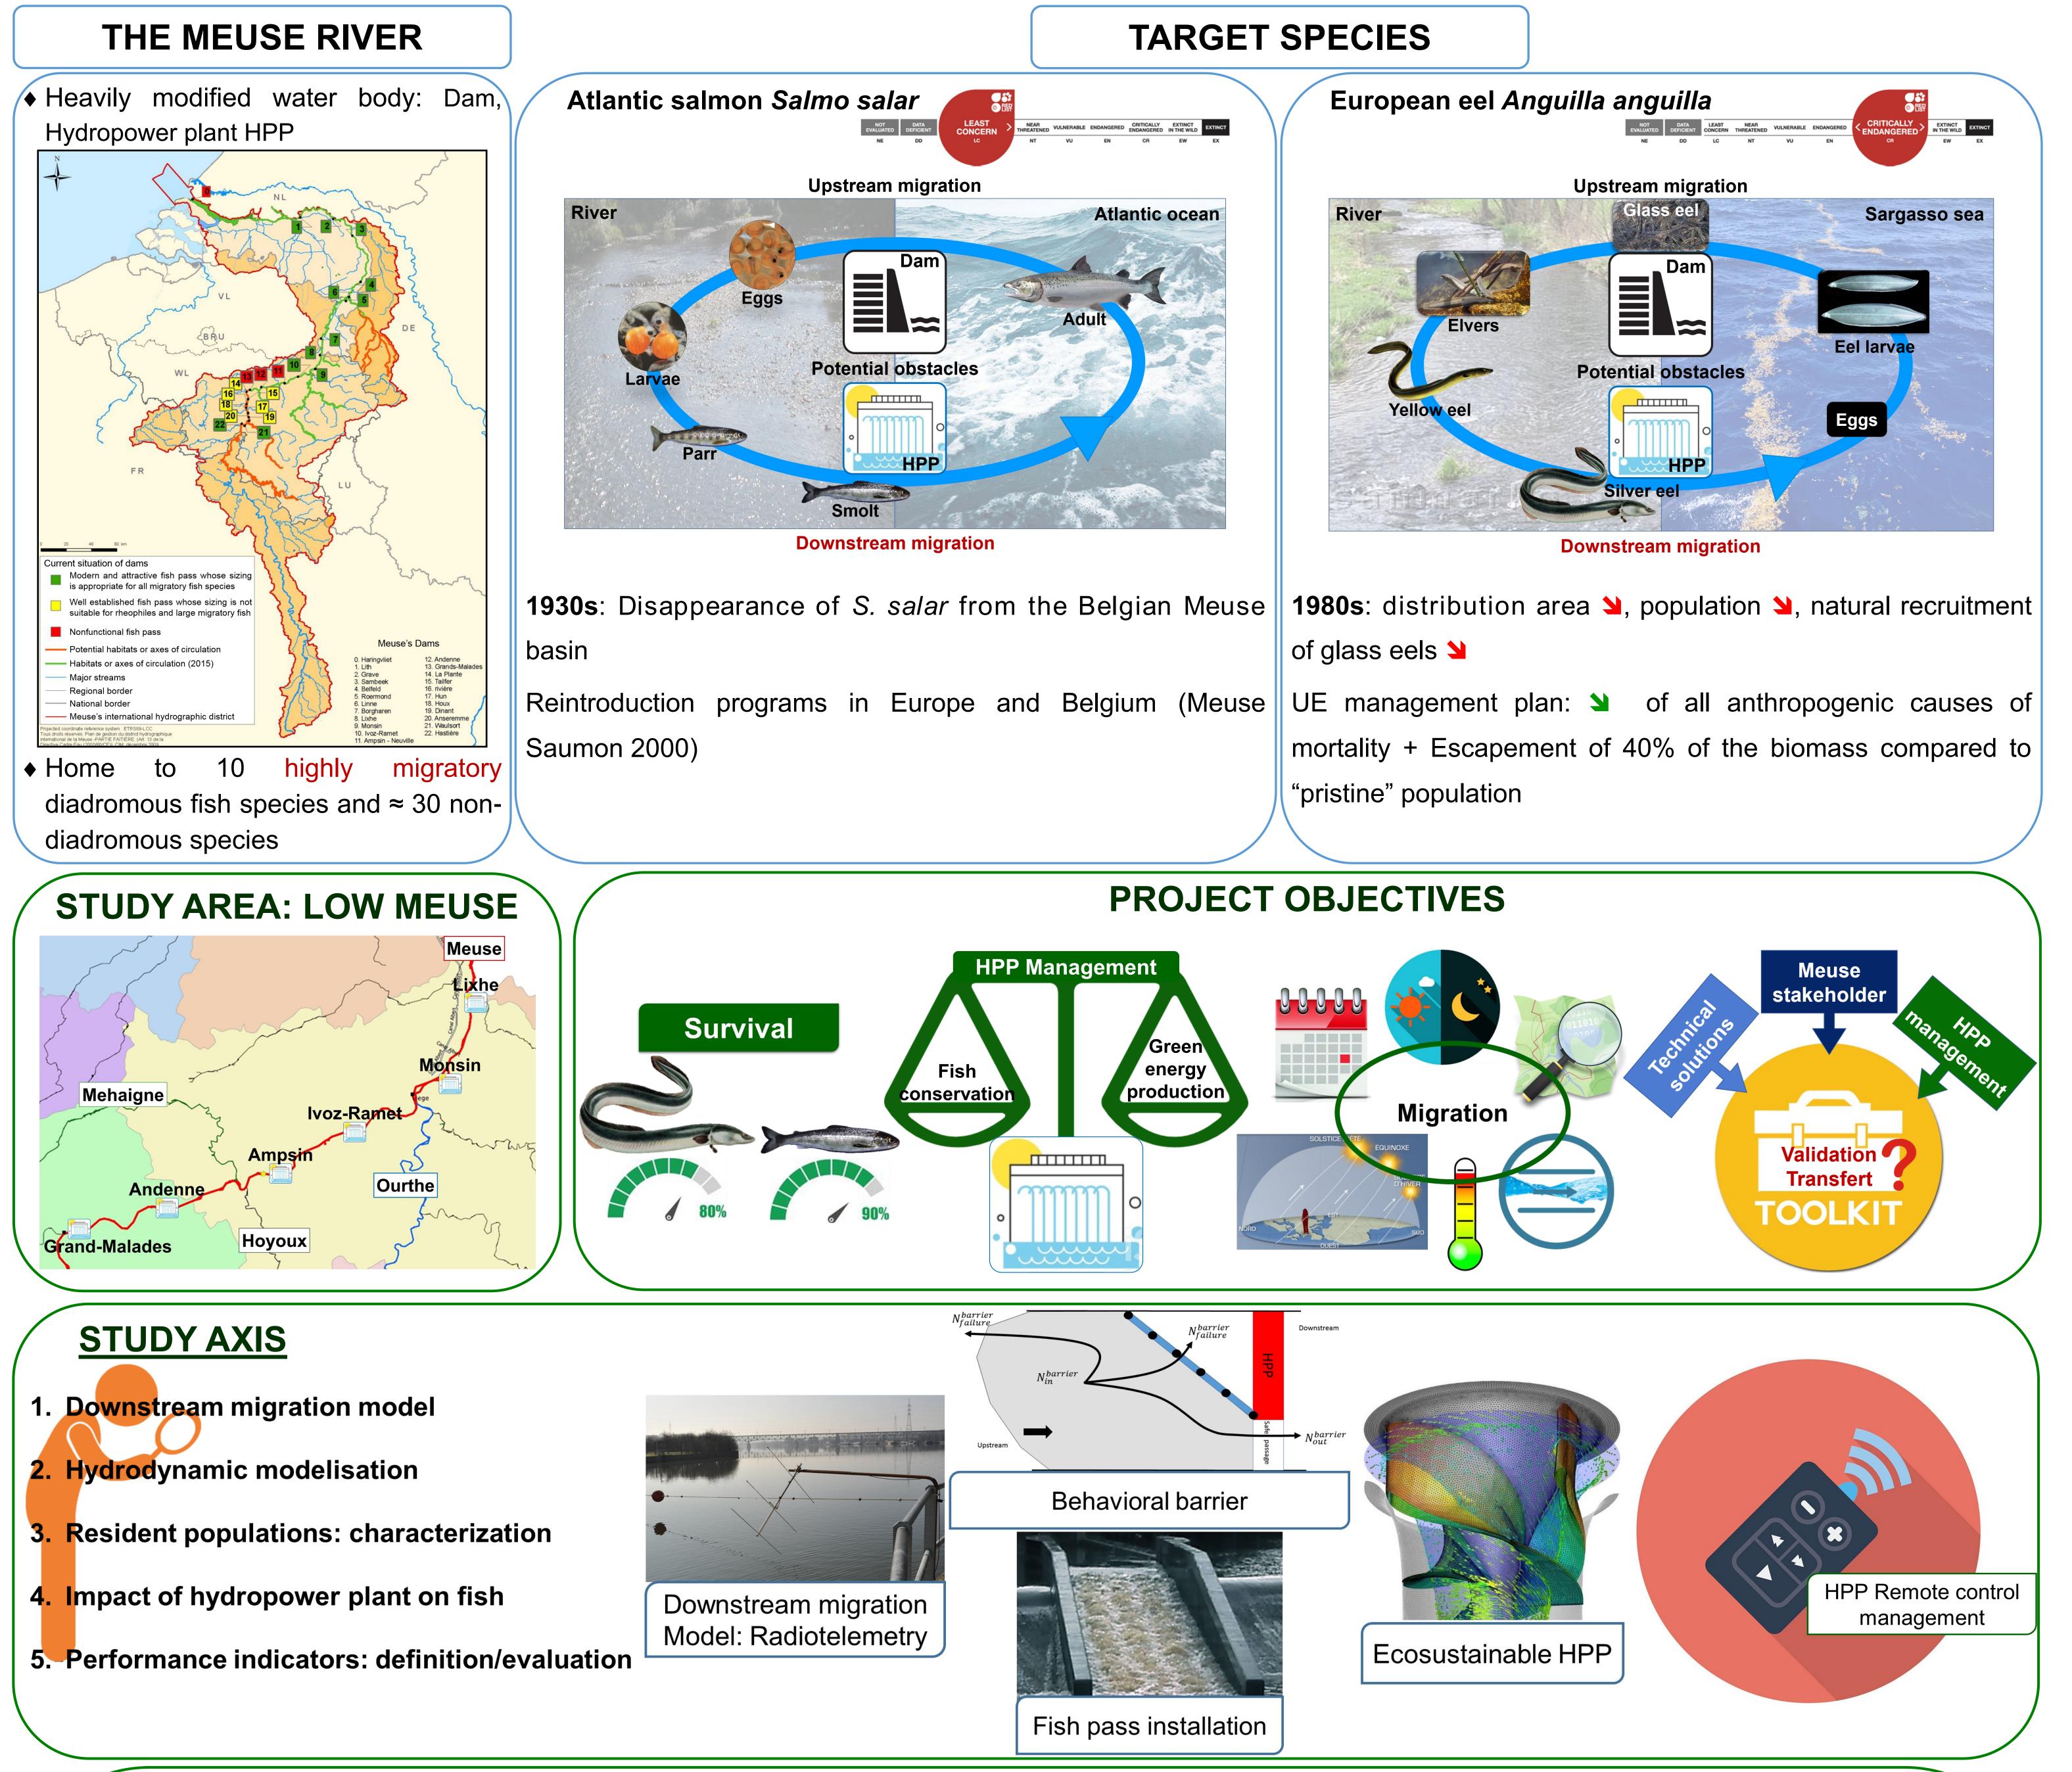

# DOWNSTREAM FISH MIGRATION ALONG THE LOW MEUSE RIVER

Imen Ben Ammar, Robert Mandiki, Sascha Antipine, Enora Flamion, Patrick Kestemont

## **OUR CURRENT STUDIES**