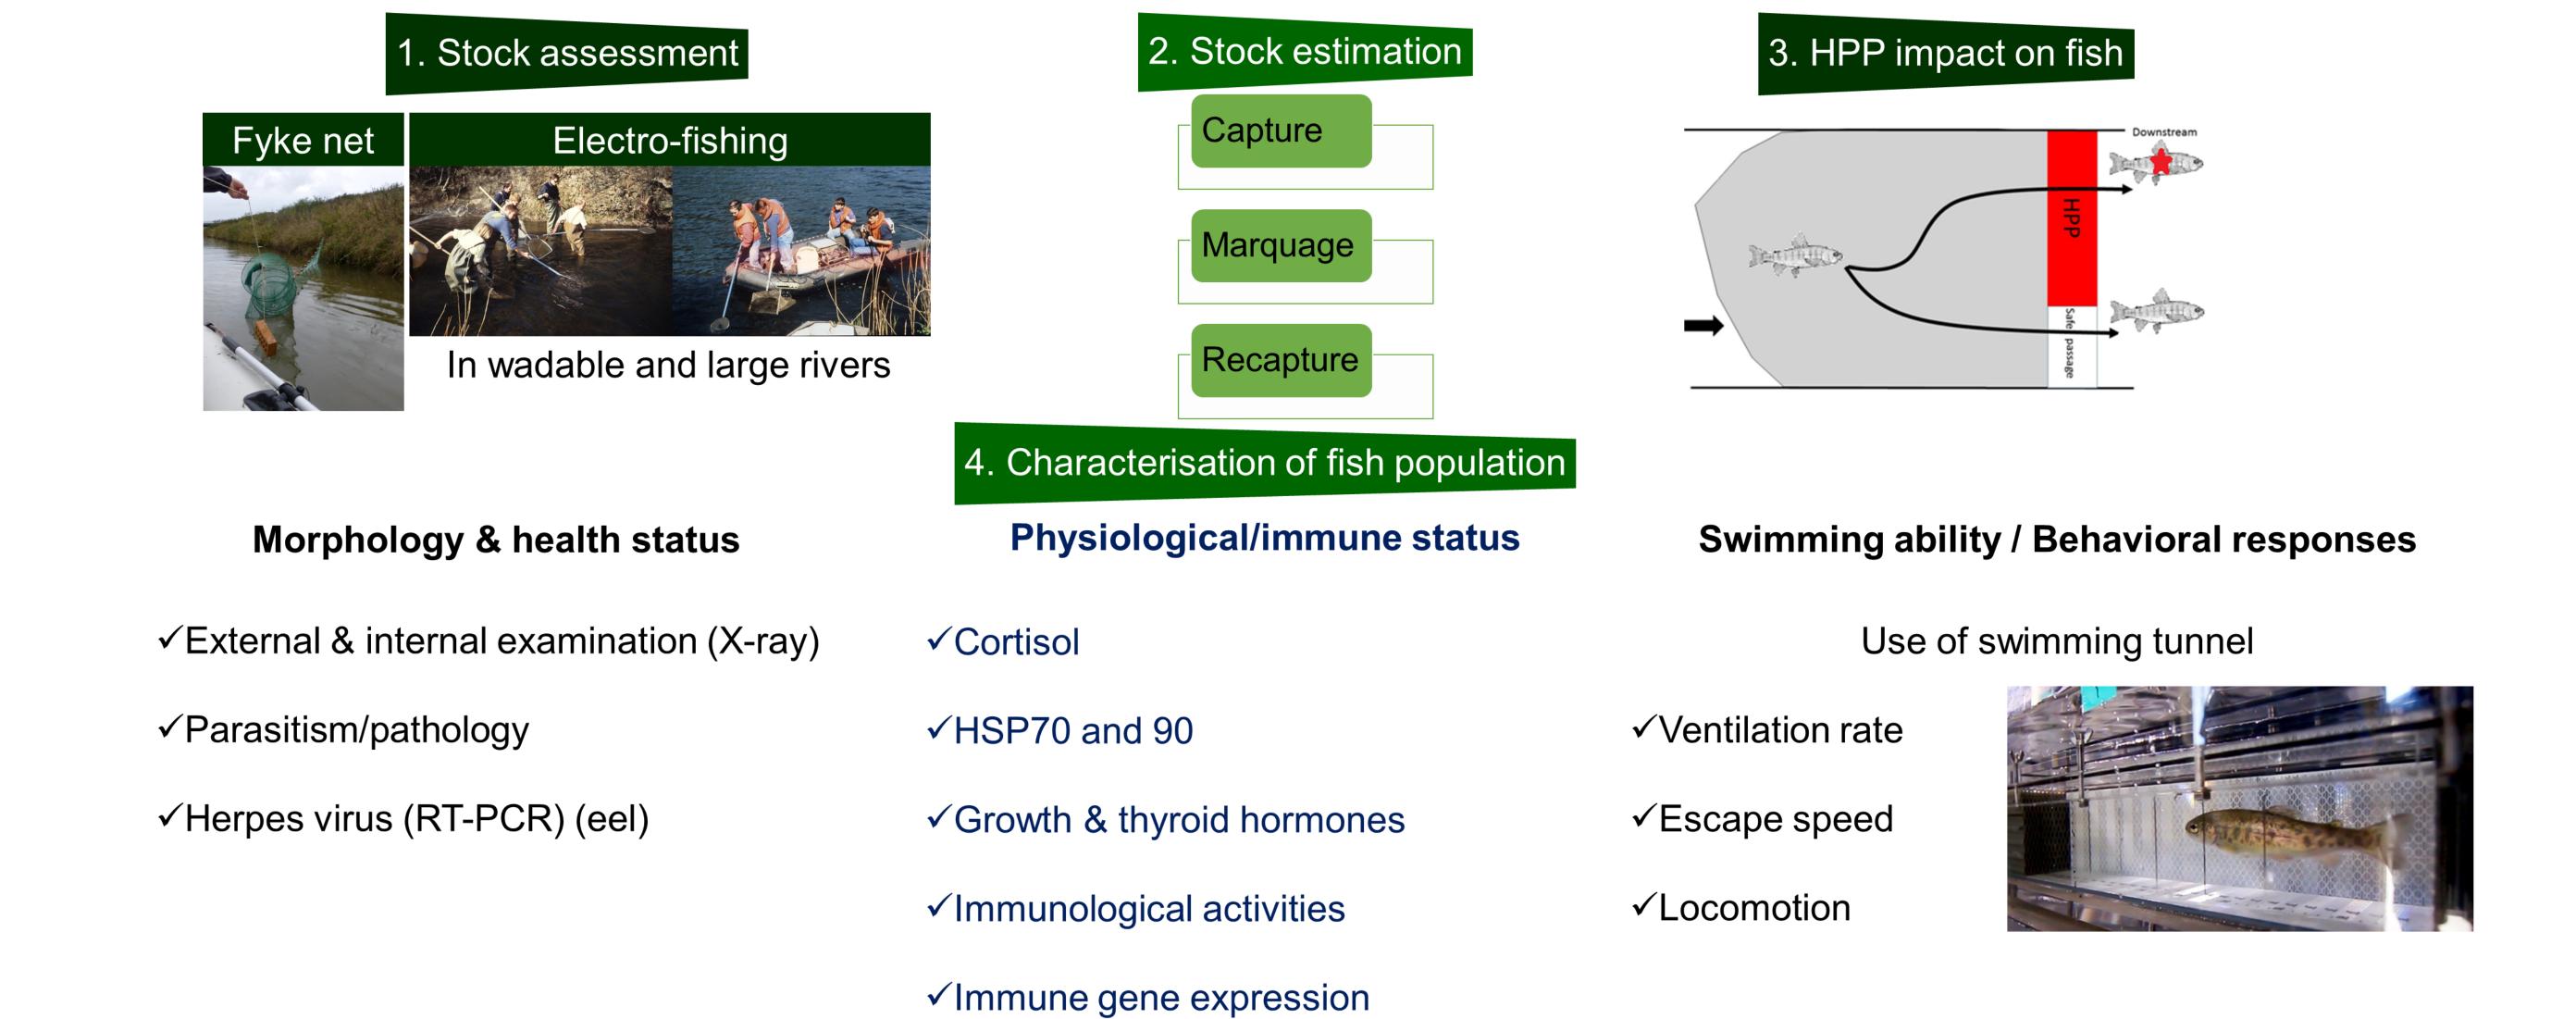

of accessing publications that users recognise and abide by the legal requirements associated with these rights.

- Users may download and print one copy of any publication from the public portal for the purpose of private study or research.
- You may not further distribute the material or use it for any profit-making activity or commercial gain
  You may freely distribute the URL identifying the publication in the public portal ?

#### Take down policy

If you believe that this document breaches copyright please contact us providing details, and we will remove access to the work immediately and investigate your claim.



# DOWNSTREAM FISH MIGRATION ALONG THE LOW MEUSE RIVER

Imen Ben Ammar, Robert Mandiki, Sascha Antipine, Enora Flamion, Patrick Kestemont



## **OUR CURRENT STUDIES**