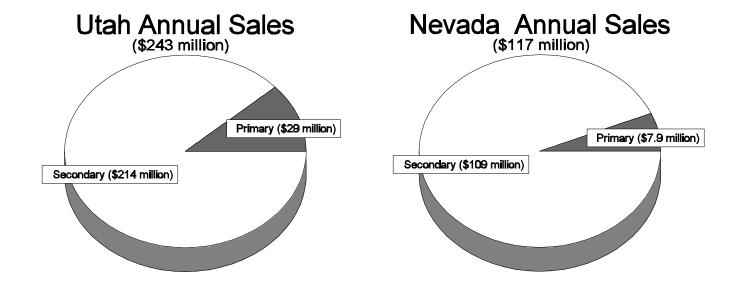

#### INDUSTRY OVERVIEW

Based on survey returns, Utah's wood products industry generates an estimated \$243 million in annual sales, with an average of \$1.17 million per business. Nevada's businesses reported \$117 million in annual sales, with an average of \$1.46 million per firm. These estimates include only those manufacturing businesses that responded to the survey, and assume an average sales figure for respondents who did not supply sales information. The estimates are conservative since they do not include businesses strictly involved in wholesale, or those that did not respond to the survey.

Manufacturers of primary products reported annual sales of about \$29 million in Utah and \$7.9 million in Nevada. For comparison, the USDA Forest Service Intermountain Research Station

reported \$27 million in annual sales of primary wood products in 1992<sup>2</sup>. From our survey, secondary product annual sales were \$214 million in Utah and \$109 million in Nevada. Primary manufacturers averaged \$848,000 in annual sales per year in Utah, and \$1,975,000 per year in Nevada, although the Nevada figure represents only four businesses. Secondary manufacturers averaged \$1.2 million in annual sales in Utah and \$1.4 million in Nevada.