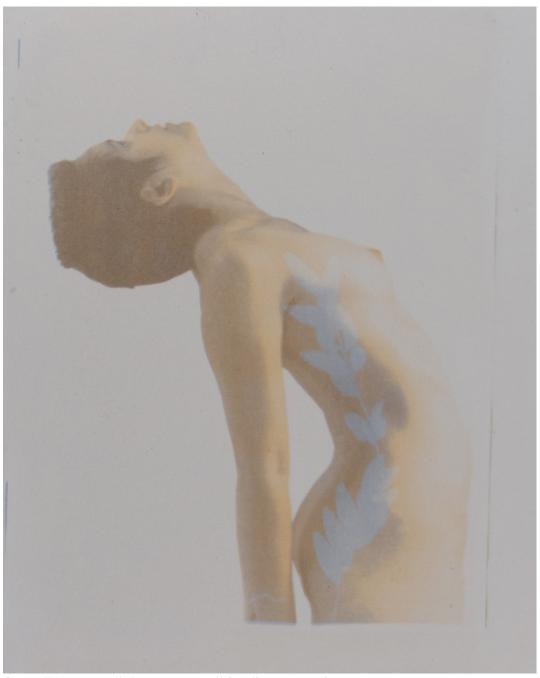

## Fishladder: A Student Journal of Art and Writing

Volume 14
Issue 1 4/01/2016
Article 23

2016

## Honeylocust

Christi Wiltenburg Grand Valley State University

Follow this and additional works at: http://scholarworks.gvsu.edu/fishladder

## Recommended Citation

Wiltenburg, Christi (2016) "Honeylocust," *Fishladder: A Student Journal of Art and Writing*: Vol. 14: Iss. 1, Article 23. Available at: http://scholarworks.gvsu.edu/fishladder/vol14/iss1/23

This Article is brought to you for free and open access by ScholarWorks@GVSU. It has been accepted for inclusion in Fishladder: A Student Journal of Art and Writing by an authorized administrator of ScholarWorks@GVSU. For more information, please contact scholarworks@gvsu.edu.



CHRISTI WILTENBURG // HONEYLOCUST #3 // GUM BICHROMATE PRINTS