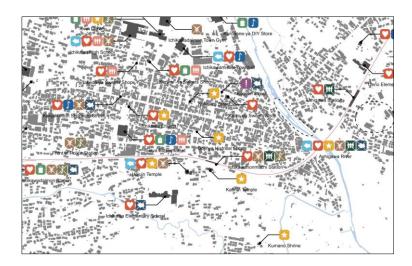

#### 2.1. Basic information

The authors conducted the interviews in the town of Ichikawamisato (Yamanashi Prefecture, Japan) as part of a broader design workshop to revitalize its urban core (Fig. 1 and Fig. 2). The authors have been engaged in the town revitalization since 2013, when they started having contact with local community groups. After several meetings with these groups (Fig. 3) we identified the necessity of a better understanding of the residents' opinions about the urban core or central districts in order to identify problems and potentials.

Fig. 1 Location of Ichikawamisato (elaborated by the authors)

Fig. 2 Location of the urban core of Ichikawamisato (elaborated by the authors)

Fig. 3 Meeting with local community groups (taken by the authors)

#### 2.2. Methodological step 1: Interviews

The interviews were conducted as *structured interviews* by six groups. The structure of the interviews was prepared and tested by the authors in advance, and each group was instructed how to fill and record the interviews. The six groups, formed by a mixture of university students and local high-school students, realized the interviews on-site on May 4 and 5, 2013 to the citizens of the urban core of Ichikawamisato (Fig. 2). Table 1 shows the details of the survey and group composition, and Table2 the details of the composition of the persons interviewed.

Table 2 Composition of the interviewees (elaborated by the authors)

With the collaboration of local community groups, letters were sent to the residents to announce the dates and contents of the survey, and to kindly ask for their cooperation. The multiple tasks of interviewing, video recording, mapping and filling the questionnaires were done by the university students. However, the collaboration with local high school students proofed to be essential. In front of young members of their own community, the residents were more open to respond. The interviews were conducted in private houses and shops, and in the streets. All requirements to ensure the ethical treatment of data were guaranteed. In the interviews we asked the residents to choose 3 to 5 "good places" and 3 to 5 "bad places" in the above-mentioned urban core. We asked them to indicate the places in a map and we marked the location in front of the interviewees. Additionally, we asked them the reasons why they consider those places good or bad.