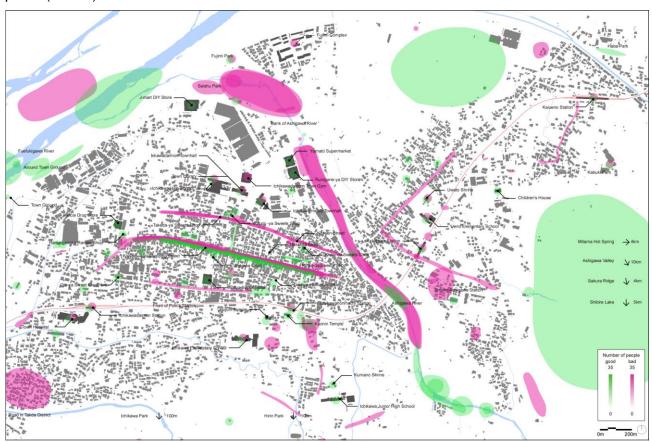

#### 2.1. Basic information

The authors conducted the interviews in the town of Ichikawamisato (Yamanashi Prefecture, Japan) as part of a broader design workshop to revitalize its urban core (Fig. 1 and Fig. 2). The authors have been engaged in the town revitalization since 2013, when they started having contact with local community groups. After several meetings with these groups (Fig. 3) we identified the necessity of a better understanding of the residents' opinions about the urban core or central districts in order to identify problems and potentials.

Fig. 1 Location of Ichikawamisato (elaborated by the authors)

Fig. 2 Location of the urban core of Ichikawamisato (elaborated by the authors)

Fig. 3 Meeting with local community groups (taken by the authors)

#### 2.3. Step 2: Affinity diagrams

The results of the interviews were synthesized qualitatively through *affinity diagrams*, a method consisting of making groups of categories for verbal data. To guarantee the *confirmability* of the results the literal statements from the residents or *raw data* have been recorded in Table 3.

| DI                             | B                                      | D d-t-                                                                                                                         |  |  |  |
|--------------------------------|----------------------------------------|--------------------------------------------------------------------------------------------------------------------------------|--|--|--|
| Place name                     | Reason category  Place with good       | Raw data This place has good scenery./                                                                                         |  |  |  |
|                                | atmosphere                             | Good night view / Comfortable<br>place                                                                                         |  |  |  |
|                                | Attachment place                       | I often go to this hot spring. / My<br>wife works at this spring.                                                              |  |  |  |
| Mitama Hot                     | Place to play and<br>shopping          | I go to this hot spring.                                                                                                       |  |  |  |
| Spring                         | Convenient place                       | It is easy to use for people of<br>other district. / Close to my                                                               |  |  |  |
|                                | -                                      | home.                                                                                                                          |  |  |  |
|                                | Lively place<br>Place with a           | I go to chat with other people.  I go to this place for sightseeing /                                                          |  |  |  |
|                                | distinctive feature<br>Place with good | I can see fireworks sometimes.  This is calm place. This place is                                                              |  |  |  |
| Ichikawamisato<br>Townhall     | atmosphere Attachment place            | clean.  I like previous town hall.                                                                                             |  |  |  |
|                                | Convenient place                       | I often use for business. There are beautiful Cherry                                                                           |  |  |  |
|                                | Place with good<br>atmosphere          | blossoms.                                                                                                                      |  |  |  |
| Ichikawa High<br>School        | Attachment place                       | I used to this place. / Fun place /<br>I like walls/ I want that this high<br>school remains.<br>Clubs are thriving / Sound of |  |  |  |
|                                | Lively place                           | children's voice / My friend is in<br>this high school.                                                                        |  |  |  |
|                                | Abandoned place<br>Attachment place    | Old school building I like books / Clean library                                                                               |  |  |  |
| Ichikawadaimon                 | Place to play and<br>shopping          | For studying / For reading / For<br>self-studying                                                                              |  |  |  |
| Townhall                       | Lively place<br>Place with bad         | To meet people                                                                                                                 |  |  |  |
|                                | atmosphere                             | Bad memory about the town hall                                                                                                 |  |  |  |
|                                | Place to play and<br>shopping          | Using the library at holiday                                                                                                   |  |  |  |
| Town Library                   | Lively place<br>Distinctive            | Chatting space with friends<br>Library is old, and has unique-                                                                 |  |  |  |
|                                | feature place<br>Inconvenient          | ness.                                                                                                                          |  |  |  |
|                                | place<br>Place with good               | Small stock  It's good to live with natural /                                                                                  |  |  |  |
| Around                         | atmosphere                             | calm                                                                                                                           |  |  |  |
| Ashigawa<br>Station            | Convenient place                       | A junior high school is near from<br>the station                                                                               |  |  |  |
|                                | Inconvenient<br>place                  | There are no shops within<br>walkable area.                                                                                    |  |  |  |
| T II:4-1                       | Attachment place<br>Convenient place   | I want that the hospital remains.  It is near from my home.                                                                    |  |  |  |
| Town Hospital                  | Abandoned place                        | The hospital should be rebuilt. /<br>Dirty/ Old                                                                                |  |  |  |
| Children's<br>Hounse           | Place to play and                      | Children can play in the building / Ping pong can be played                                                                    |  |  |  |
| riounse                        | shopping<br>Place with good            | The cherry tree line is good                                                                                                   |  |  |  |
| Kaiueno Station                | Attachment place                       | I like trains.                                                                                                                 |  |  |  |
| Karucio Station                | Lifeless place<br>Place with bad       | Anxious for safe.  There is people who I don't want                                                                            |  |  |  |
| A -1-:                         | atmosphere                             | to meet                                                                                                                        |  |  |  |
| Ashigawa<br>Station            | Attachment place<br>Lifeless place     | I like trains. There is no people.                                                                                             |  |  |  |
|                                | Place with good<br>atmosphere          | Cherry blossom / Canola flower<br>of spring                                                                                    |  |  |  |
| Ichikawa Junior<br>High School | Attachment place                       | I graduated from this school./I<br>used to go for practice                                                                     |  |  |  |
| riigii Sciiooi                 | Dangerous place                        | There are rumors that a ghost can<br>be seen in this school. / Weird                                                           |  |  |  |
| Ueno Elemen-                   | Attachment place                       | and horrible  My child goes to this school.                                                                                    |  |  |  |
| tary School                    | Abandoned place<br>Attachment place    | It is an old building. Building shape is unique.                                                                               |  |  |  |
|                                | Place to play and<br>shopping          | The bath in this station building<br>makes me relax.                                                                           |  |  |  |
| Ichikawadaimon<br>Station      | Abandoned place                        | Dark                                                                                                                           |  |  |  |
| Station                        | Lifeless place<br>Place with bad       | There is no station staff  Bad facade / The station should                                                                     |  |  |  |
| Ichikawa                       | atmosphere                             | be normal / The station is waste of money                                                                                      |  |  |  |
| Daimon Town<br>Gym             | Abandoned place  Attachment place      | Dirty  I like trains                                                                                                           |  |  |  |
| Ichikawa                       | Abandoned place                        | There are few light.                                                                                                           |  |  |  |
| Honmati<br>Station             | Lifeless place<br>Inconvenient         | There is no station staffs  Few train                                                                                          |  |  |  |
|                                | place                                  | Rich nature / Mysterious / The                                                                                                 |  |  |  |
|                                | Place with good<br>atmosphere          | view is good / Clean water /<br>Calm place / Relax place                                                                       |  |  |  |
|                                | Attachment place                       | I used to play / I often go to the lake for myself.                                                                            |  |  |  |
| Shibire Lake                   | Place to play and<br>shopping          | It's good for mountaineer. / We<br>can ride boats and go fishing. /<br>Local people often go for                               |  |  |  |
|                                |                                        | camping.                                                                                                                       |  |  |  |
|                                | Lively place Abandoned place           | I often go with friends There is no maintained space /                                                                         |  |  |  |
|                                | Place with good                        | There is garbage.  Good view                                                                                                   |  |  |  |
| Fuefukigawa<br>River           | atmosphere<br>Place with a             | Fireworks can be seen                                                                                                          |  |  |  |
|                                | distinctive feature                    | Water is clear. / View is good                                                                                                 |  |  |  |
| Ashi                           | Place with good<br>atmosphere          | through the four seasons. / The<br>view of the valley is good. / Red<br>leaves are good.                                       |  |  |  |
| Ashigawa<br>Valley             | Attachment place                       | I used to play from junior high<br>school./ Calm place                                                                         |  |  |  |
|                                | Place to play and<br>shopping          | I go for BBQ. / I go for<br>swimming. / I go for fishing.                                                                      |  |  |  |
|                                | Dangerous place                        | You should beware of bears.                                                                                                    |  |  |  |
| Bank of                        | Place with good<br>atmosphere          | The view is good.                                                                                                              |  |  |  |
| Ashigawa River                 | Place to play and<br>shopping          | Taking the dog for a walk.                                                                                                     |  |  |  |
| Sakura Ridge                   | Dangerous place<br>Place with good     | It is dangerous for children.  Rich nature/Mt. Fuji can be seen                                                                |  |  |  |
| Sakura Kluge                   | atmosphere<br>Place with good          |                                                                                                                                |  |  |  |
| Ashigawa River                 | atmosphere                             | Rich nature/ Gently flowing  When I was a child, I used to go                                                                  |  |  |  |
|                                | Attachment place                       | fishing.                                                                                                                       |  |  |  |
|                                |                                        |                                                                                                                                |  |  |  |