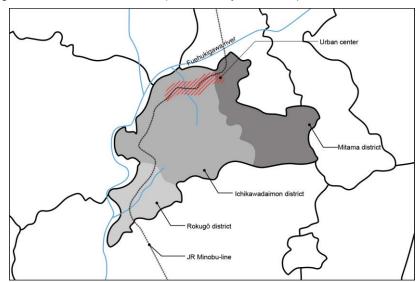

#### 2.1. Basic information

The authors conducted the interviews in the town of Ichikawamisato (Yamanashi Prefecture, Japan) as part of a broader design workshop to revitalize its urban core (Fig. 1 and Fig. 2). The authors have been engaged in the town revitalization since 2013, when they started having contact with local community groups. After several meetings with these groups (Fig. 3) we identified the necessity of a better understanding of the residents' opinions about the urban core or central districts in order to identify problems and potentials.

Fig. 1 Location of Ichikawamisato (elaborated by the authors)

Fig. 2 Location of the urban core of Ichikawamisato (elaborated by the authors)

Fig. 3 Meeting with local community groups (taken by the authors)

#### 2.2. Methodological step 1: Interviews

The interviews were conducted as *structured interviews* by six groups. The structure of the interviews was prepared and tested by the authors in advance, and each group was instructed how to fill and record the interviews. The six groups, formed by a mixture of university students and local high-school students, realized the interviews on-site on May 4 and 5, 2013 to the citizens of the urban core of Ichikawamisato (Fig. 2). Table 1 shows the details of the survey and group composition, and Table2 the details of the composition of the persons interviewed.