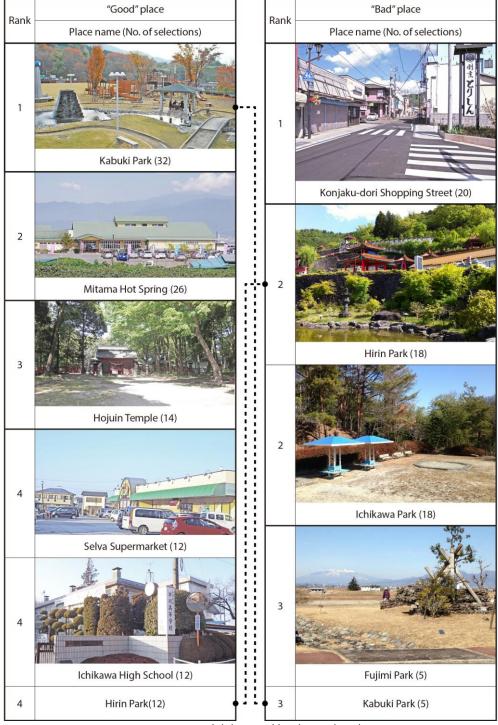

Table 2 Composition of the interviewees (elaborated by the authors)

With the collaboration of local community groups, letters were sent to the residents to announce the dates and contents of the survey, and to kindly ask for their cooperation. The multiple tasks of interviewing, video recording, mapping and filling the questionnaires were done by the university students. However, the collaboration with local high school students proofed to be essential. In front of young members of their own community, the residents were more open to respond. The interviews were conducted in private houses and shops, and in the streets. All requirements to ensure the ethical treatment of data were guaranteed. In the interviews we asked the residents to choose 3 to 5 "good places" and 3 to 5 "bad places" in the above-mentioned urban core. We asked them to indicate the places in a map and we marked the location in front of the interviewees. Additionally, we asked them the reasons why they consider those places good or bad.

#### 2.3. Step 2: Affinity diagrams

The results of the interviews were synthesized qualitatively through *affinity diagrams*, a method consisting of making groups of categories for verbal data. To guarantee the *confirmability* of the results the literal statements from the residents or *raw data* have been recorded in Table 3.