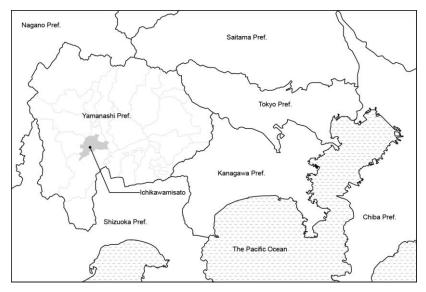

#### 2.1. Basic information

The authors conducted the interviews in the town of Ichikawamisato (Yamanashi Prefecture, Japan) as part of a broader design workshop to revitalize its urban core (Fig. 1 and Fig. 2). The authors have been engaged in the town revitalization since 2013, when they started having contact with local community groups. After several meetings with these groups (Fig. 3) we identified the necessity of a better understanding of the residents' opinions about the urban core or central districts in order to identify problems and potentials.

Fig. 1 Location of Ichikawamisato (elaborated by the authors)

Fig. 2 Location of the urban core of Ichikawamisato (elaborated by the authors)

Fig. 3 Meeting with local community groups (taken by the authors)