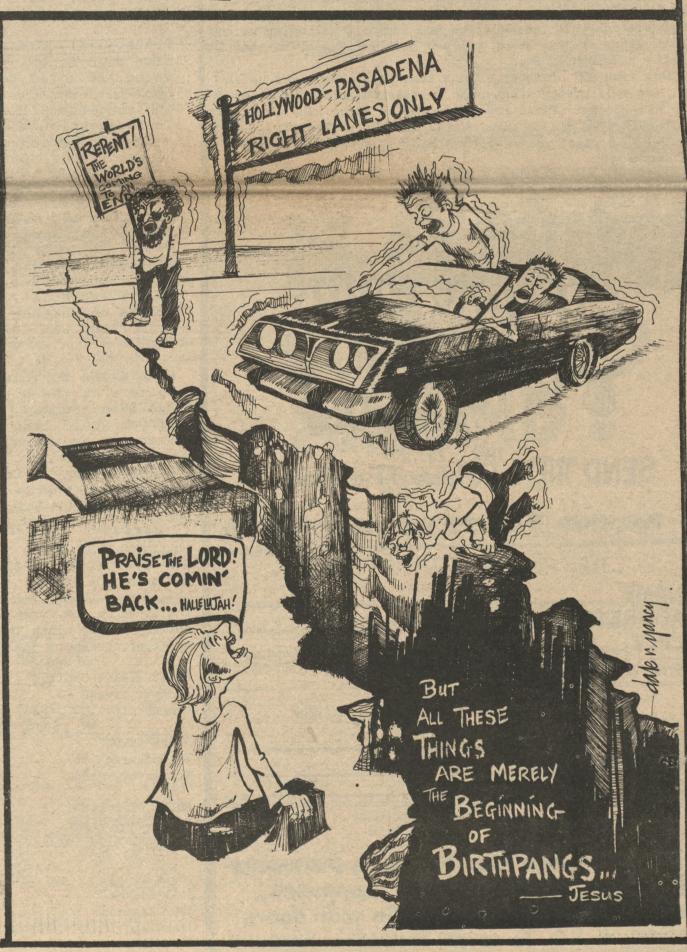

## EARTHQUAKES!

PHASE ONE: MANY
MEN WILL COME
SAYING "I AM THE
MESSIAH"

PHASE TWO: THERE WILL BE NOISE OF WARS AND BATTLES.

PHASE THREE: THERE WILL BE FAMILIES

EARTH QUAKES.

THIS IS THE BEGINNING OF THE END. MATT 24:3-8

EDELLY LYDOUR BOX 1949 · Hollymood, Ca.

All the brothers and sisters in Southern California are not going to easily forget 6:00 A.M. February 9. The action was pretty heavy for sure!

Nobody digs getting shook up like that, especially at that hour. But for those of us who are into Jesus, there is something very significant about earthquakes. Jesus rapped about them and said that just before He would come back to earth again we'd have a bunch of them.

Jesus predicted that world conditions will get meally tripy just before His return to earth. Earthquakes and other bummers like wars between nations, large-scale famine, persecution of Christians, false religious revivals, and moral degeneration--all these things are indications to tip us off that Jesus is just about to come back in person (Matthew 24) Pretty heavy, huh?

Now with all of these things that Jesus has clued us in on, isn't it pretty stupid not to take the hint and prepare for His coming? First thing you can do is to make sure that you've invited Him to take charge of your entire life. When you've done that, you've got nothing to sweat. Not even earthquakes!

Attention all Christians. It won't be long now! We've just experienced one more indication that everything Jesus said is right on. Make sure that He is Lord of your life and prepare to meet Him face to face. Get the good word out - Jesus is coming and He's coming soon!