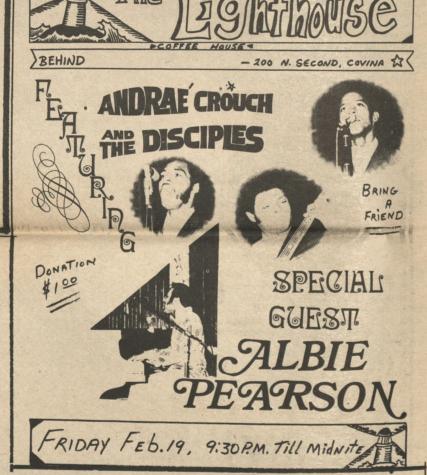

Make plans to join with your brothers and sisters at the next JESUS FESTIVAL OF MUSIC, Feb 28th, Sunday, 2 pm. Bring a friend! If you would like to help out in the counciling room be there, at the side door, at 1 pm.