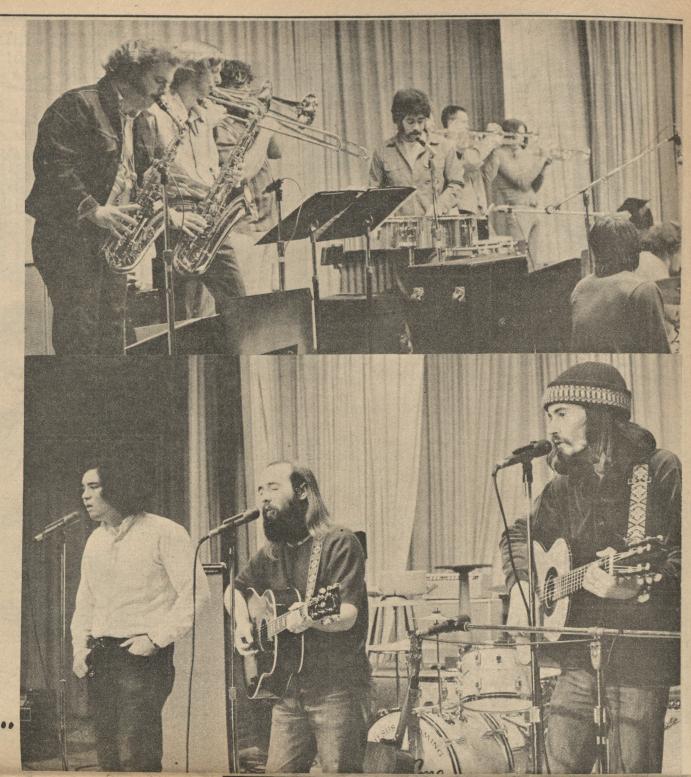

Make plans to join with your brothers and sisters at the next JESUS FESTIVAL OF MUSIC, Feb 28th, Sunday, 2 pm. Bring a friend! If you would like to help out in the counciling room be there, at the side door, at 1 pm.

Brothers and Sisters pray for Eldridge. It looks as if he is beginning to see His need for love from some One greater.

Don't MISS the FEB. 28th

JESUS & FESTIVAL of MUSIC

Children of Light
The Philharmonic
COUNTRY FAITH

TOM BEAL

life Singers

WEDGEWOOD NEW RIVER

Miller and Tears

CHARLIE METCALF and MORNING STAR

THE WAY PLUS MANY MORE ...

THE Hollywood FREE PAPER MOVES ON!

NOW REPRINTED CLEVELAND, DETROIT, DENVER, KANSAS CITY WORCESTER, MASS.

## DON'T MUSS

Children of the Light the Philharmonic

COUNTRY FAITH. TOM BEAL

Life Singers · WEDGEWOOD · THE WAY

MILLER and TEARS · NEW RIVER · and MORNING STAR and many more...

HOLLYWOOD 8T THE

RESERVATIONS: (213) 464-7511

ONE BLOCK EAST OF VINE ON SUNSET

SUN. FEB. 28TH at 2:00 PM \$2. DONATION

NEXT MONTH > FIRE Mar. 26TH at 8:00 p.m.