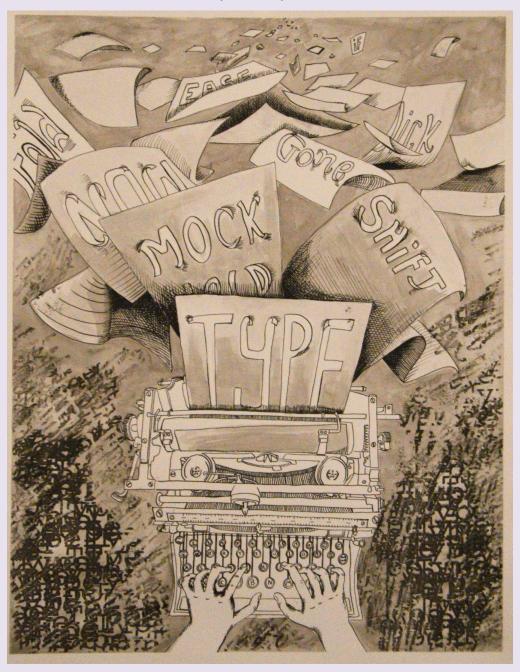

"Lincoln City," 15" x 23.5", 2018, Silk Aquatint-Intaglio





Color Sketch, Color Pencil

### Graphic Design

"Follow you," 11" x 14", 2016, Digital Illustration





"I Always End Up Here," 11" x 8.5", 2019, Digital Illustration

#### Menu Collaboration Design





Logo

Menu Main Flavors



#### **Charactors of Main Flavors**



"Ice Cream Characters," 3.5" x 2" (Each), 2017, Digital Illustrations



"Where I Am Now," 18" x 24", 2019, Digital Illustration

#### Web Design

#### Presented in Hypertext Arcade



"Where Are You?," 2018, HTML & CSS

## Photography

"Father," 10" x 7", 2019



"Hope Remains," 10" x 7", 2019



"Something In Those Eyes," 10" x 7", 2019



"I'm Still Here," 10" x 7", 2019



#### **Illustration**

"New Love Poem by Mark Yakich," 11" x 14", 2018, Ink Wash



#### Gouache

"Where I Am Now," 24" x 36", 2019, Gouache on Canvas



# Thank You