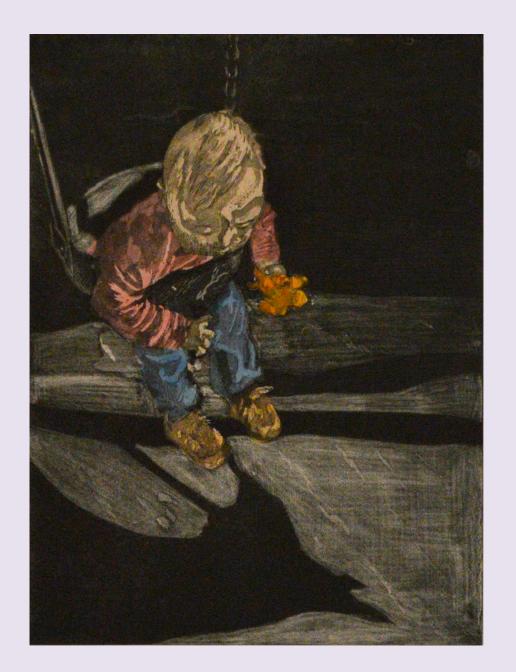

## Photography

"Father," 10" x 7", 2019

"Hope Remains," 10" x 7", 2019

"Something In Those Eyes," 10" x 7", 2019

"I'm Still Here," 10" x 7", 2019