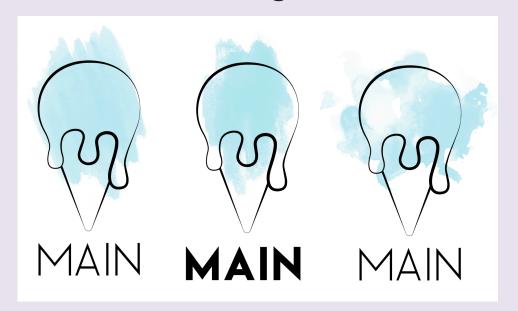

#### Menu Collaboration Design

Logo

Menu Main Flavors

#### **Charactors of Main Flavors**

"Ice Cream Characters," 3.5" x 2" (Each), 2017, Digital Illustrations

"Where I Am Now," 18" x 24", 2019, Digital Illustration