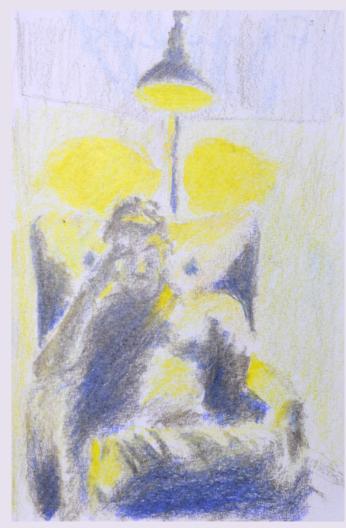

"Valentin's Imagination," 15" x 23.5", 2018, Intaglio

"Lincoln City," 15" x 23.5", 2018, Silk Aquatint-Intaglio

Color Sketch, Color Pencil