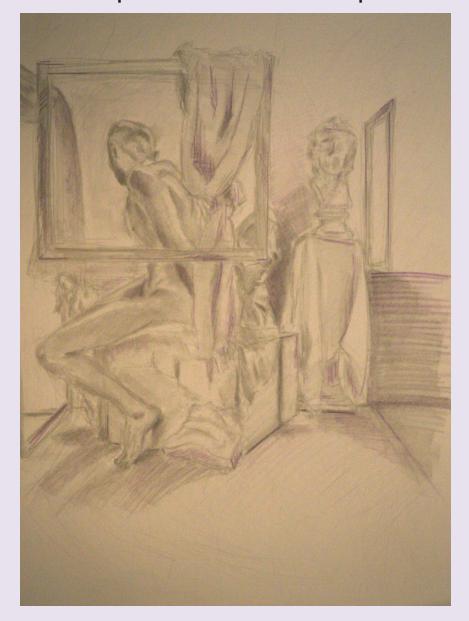

#### **Drawings**

"Untitled," 19" x 25", 2017, Charcoal with Conté on Paper

"Ashamed," 18" x 24", 2017, Graphite & Color Pencil on Paper

*"Exposed,"* 18" x 24", 2017, Conté on Paper

"Exposed #2," 25" x 19", 2017, Charcoal on Paper