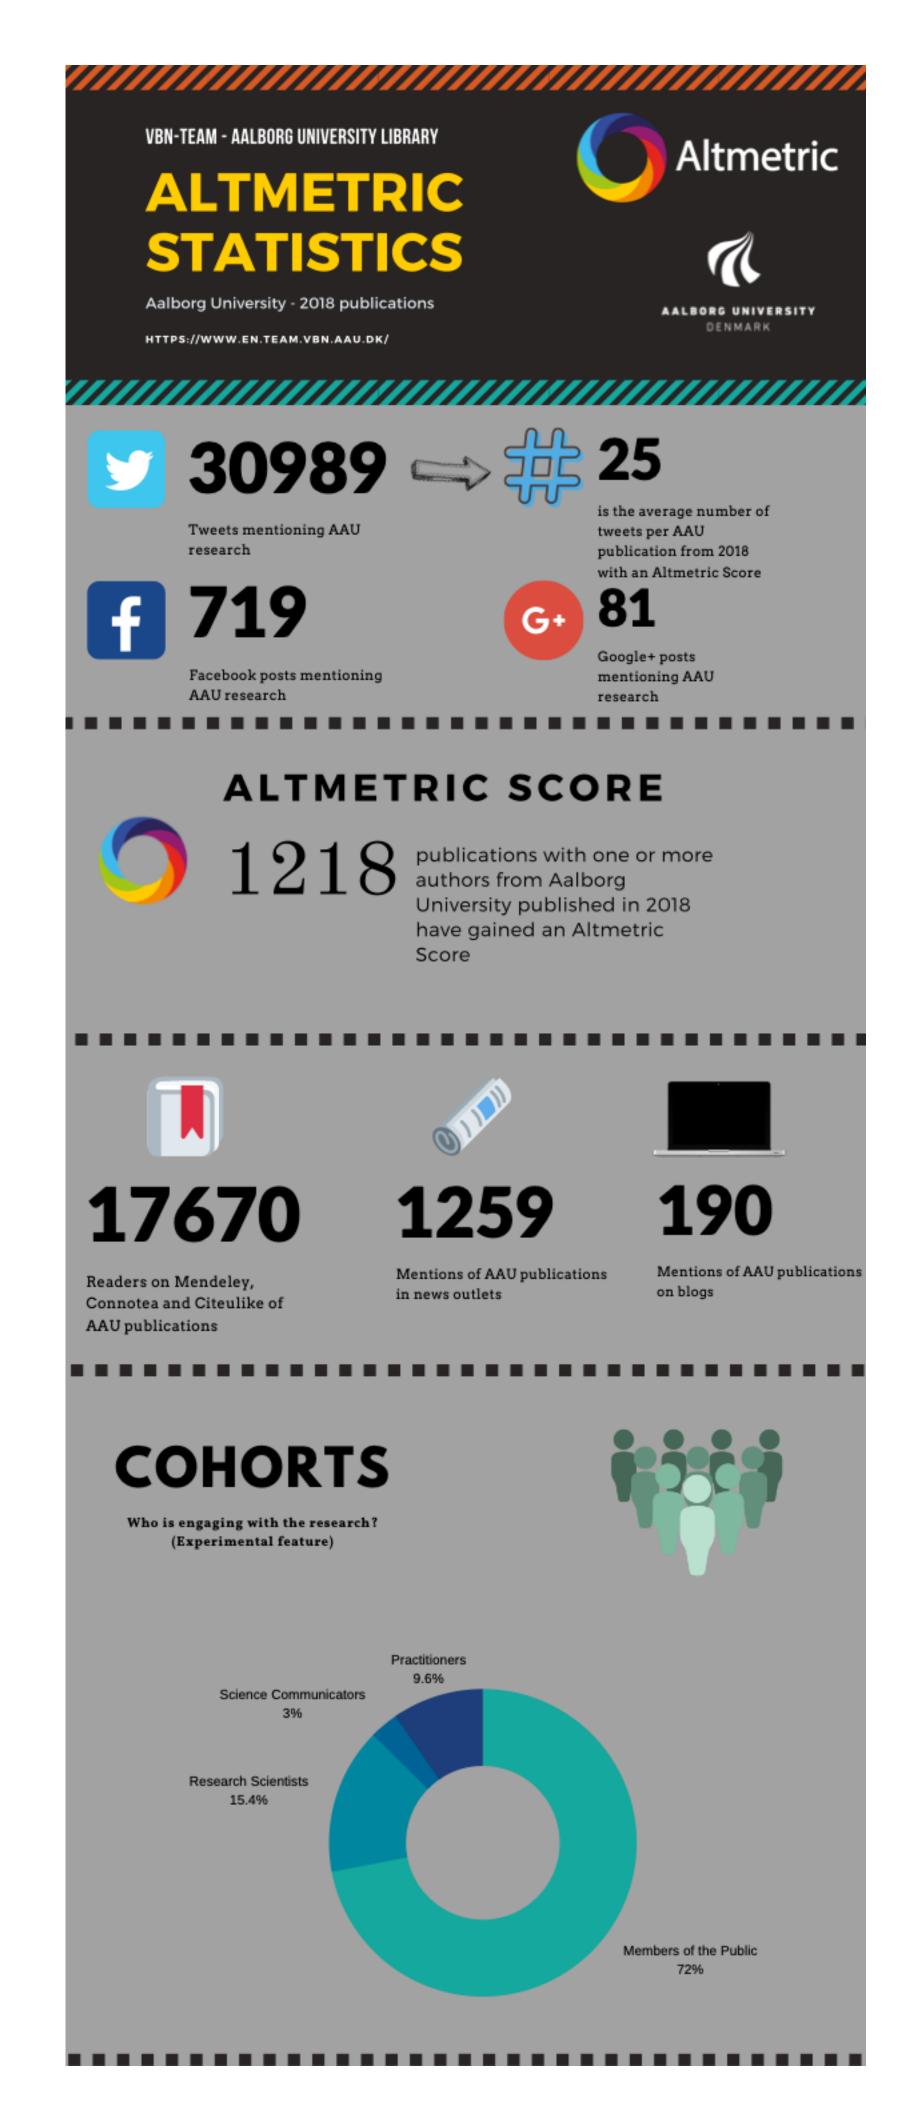

## Visualization of Altmetric attention: Aalborg University 2018 publications infographic

Infographic visualization of the 2018 publications from Aalborg University picked up by Altmetric.

https://doi.org/10.5278/altpb19

Source: DOI's of Aalborg University publications published in 2018 pulled from the Aalborg University CRIS (Elsevier Pure). These DOI's were used to query the public Altmetric API using a Python script. Data processed in OpenRefine, and visualized using Canva. Only publications with a DOI registered in Pure included in the visualization.