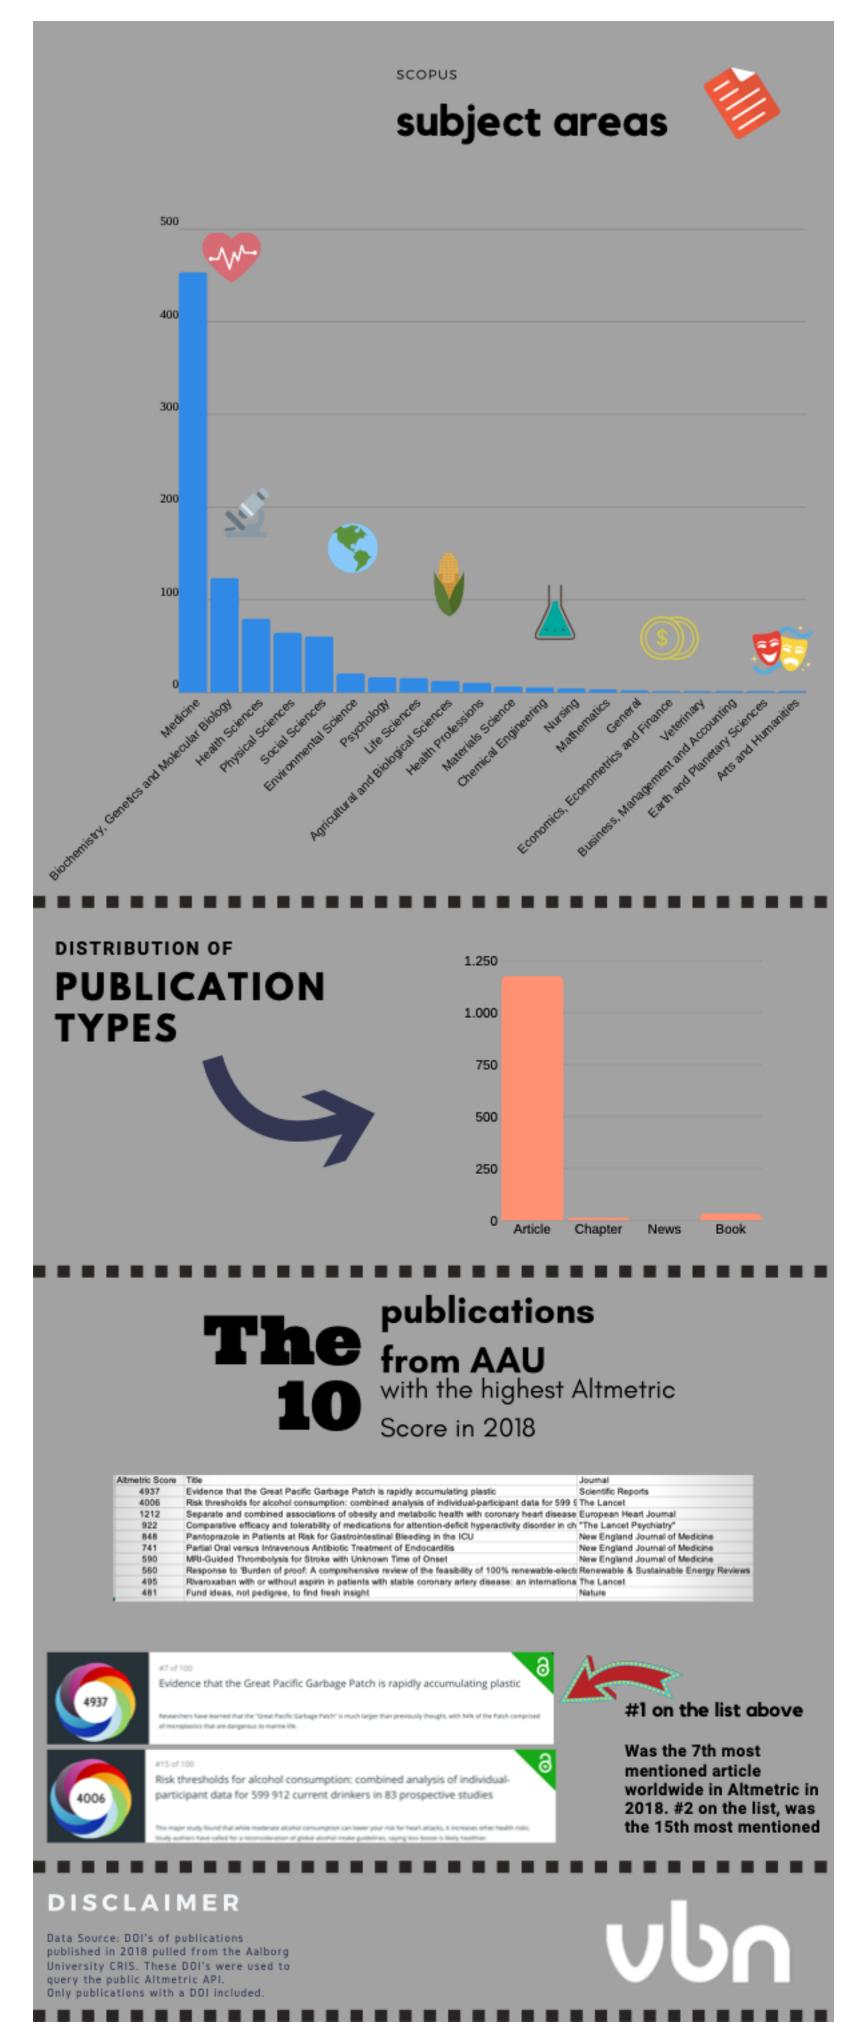

## Visualization of Altmetric attention: Aalborg University 2018 publications infographic

Infographic visualization of the 2018 publications from Aalborg University picked up by Altmetric.

https://doi.org/10.5278/altpb19

Source: DOI's of Aalborg University publications published in 2018 pulled from the Aalborg University CRIS (Elsevier Pure). These DOI's were used to query the public Altmetric API using a Python script. Data processed in OpenRefine, and visualized using Canva. Only publications with a DOI registered in Pure included in the visualization.