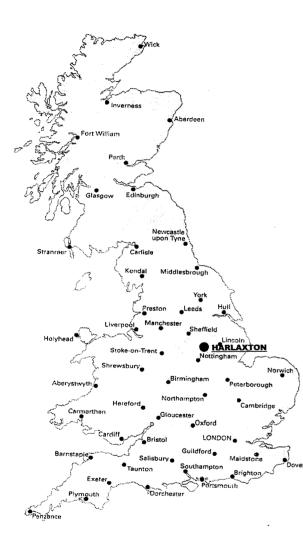

# English 3970/5997 Study Abroad: English Gothic Landscapes

Harlaxton Manor, Grantham, England Professors Suzie Park and Charles Wharram

Sa-Su June 9-10: Independent study/travel