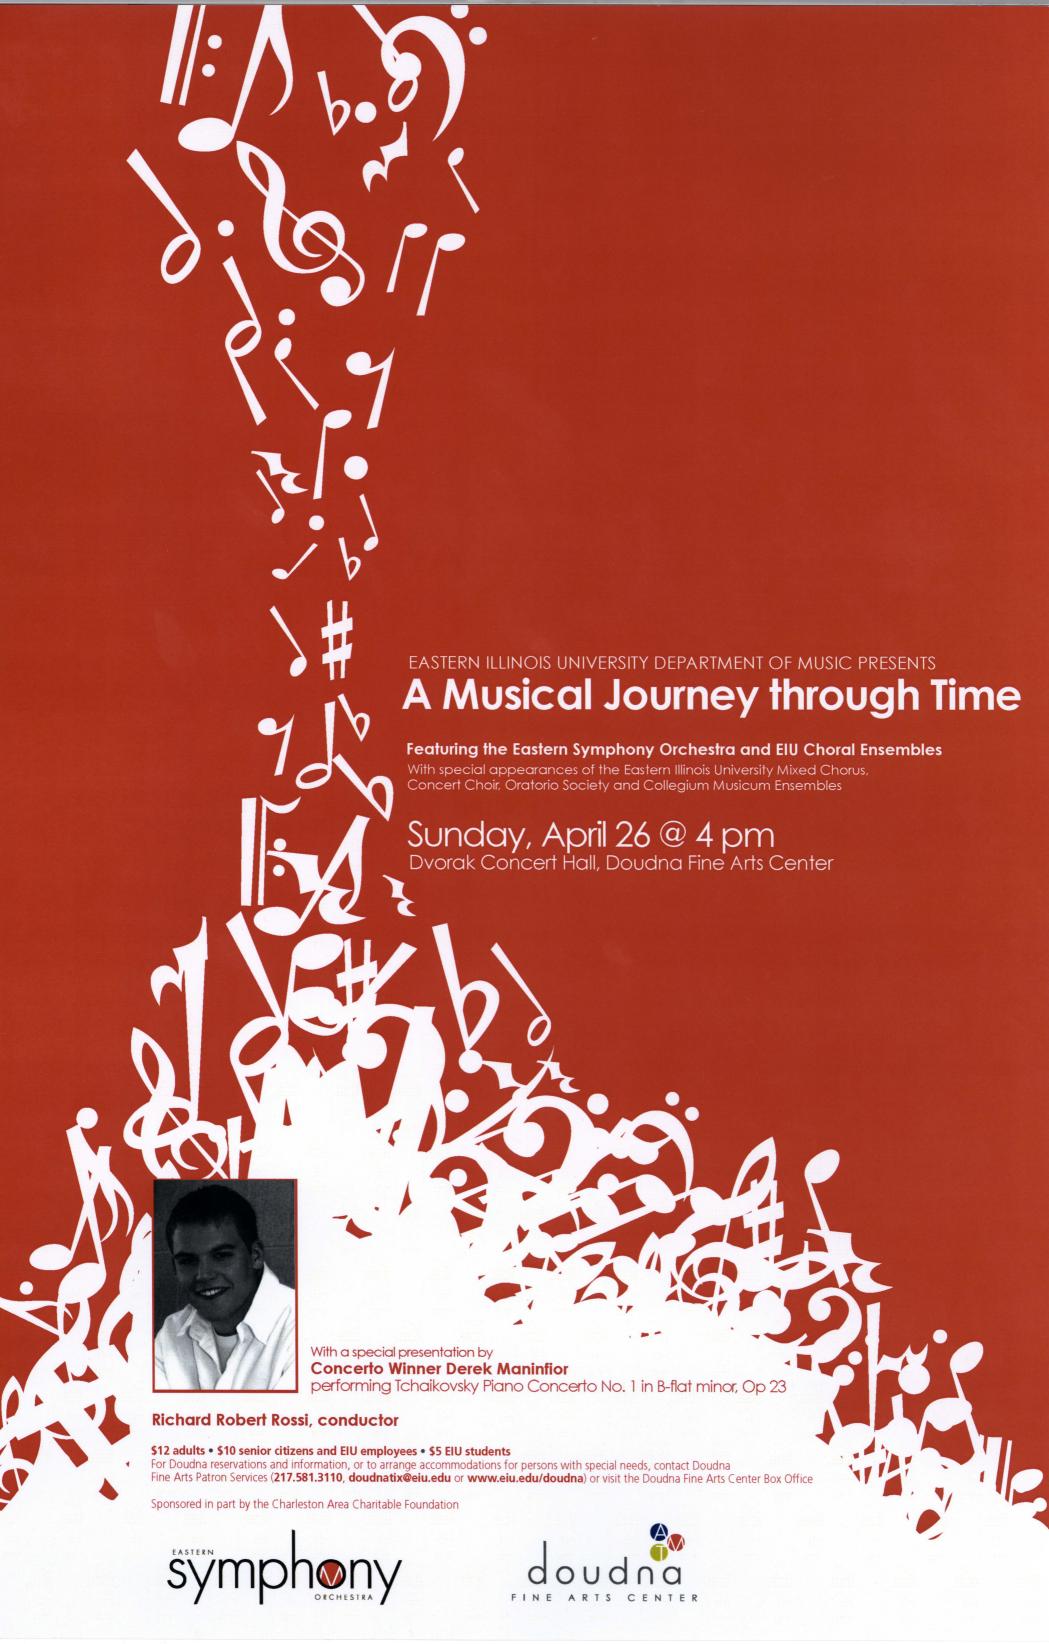

## Eastern Illinois University The Keep

Concerts and Recitals

4-26-2009

## A Musical Journey Through Time

Music Department

Follow this and additional works at: http://thekeep.eiu.edu/music\_concerts

## Recommended Citation

Music Department, "A Musical Journey Through Time" (2009). Concerts. 50.  $http://thekeep.eiu.edu/music\_concerts/50$ 

This Article is brought to you for free and open access by the Concerts and Recitals at The Keep. It has been accepted for inclusion in Concerts by an authorized administrator of The Keep. For more information, please contact tabruns@eiu.edu.