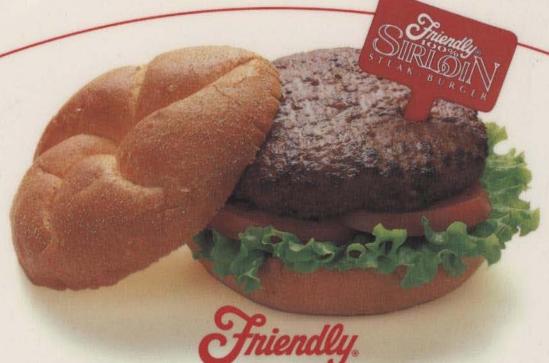

100% Sirloin Steak Burger

Over 1/3 lb.\* of lean, 100% ground Sirloin steak. Thick, juicy, and cooked to your order. Served on our hearth baked roll. Add a special touch-fresh lettuce and tomato, just .30.

Enjoy your Friendly Sirloin Steak Burger with French fries. Just .80 more.