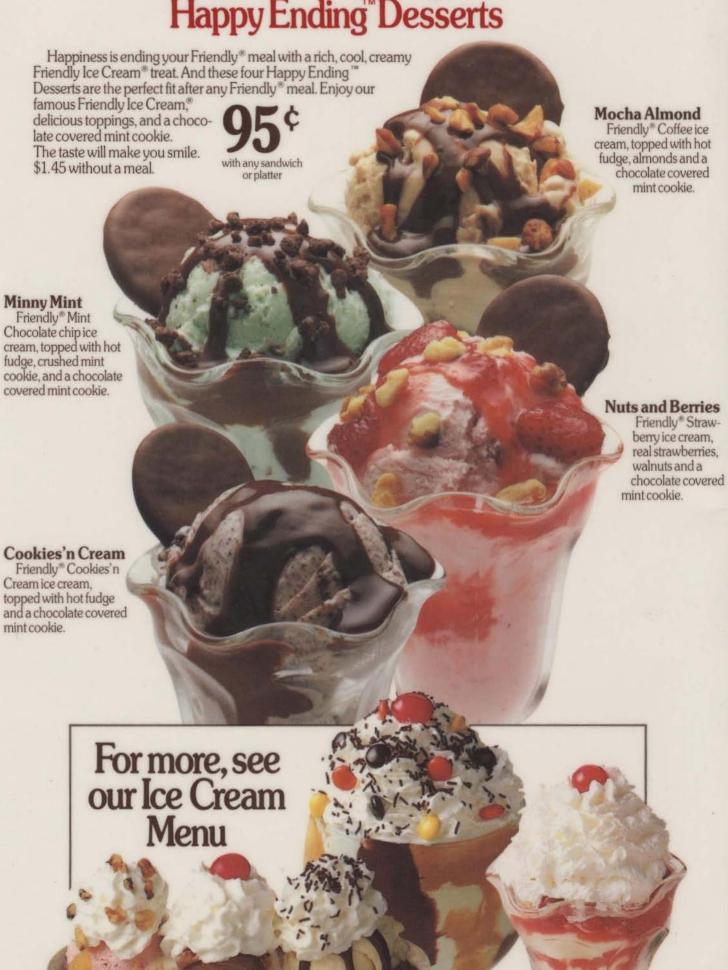

th French fries. Just .80 more.

| New Philadelphia-style             |        |
|------------------------------------|--------|
| Cheese Steak                       |        |
| Tender shaved steak topped with Ch | neddar |

cheese sauce and sauteed onions.



#### New Philadelphia-style Pepper Steak.

Tender shaved steak covered with sauteed onions and green peppers. Served on a steak roll with a dill pickle spear. Choice of barbecue sauce or A-1 sauce.

#### Chicken-on-a-Roll

A tender, golden-fried chicken breast patty served on a steak roll with lettuce, tomato and salad dressing

#### New Natural Cod Sandwich ... 2.75

A lightly breaded, natural fillet of North Atlantic Cod, fried to a golden brown and served on a sesame seed steak roll with fresh lettuce and creamy tartar sauce.





# Efniendly. QUALITY YEARSOF YEARSOF



ifty years ago, in the summer of 1935, Curt and Pres Blake opened their original Friendly® shop in Springfield, Massachusetts.

At first, the brothers served only delicious homemade ice cream. But after conducting a customer survey, they decided

to add hamburgers and coffee to their menu. By mid-winter, Friendly\* hamburgers had become a neighborhood favorite. And the young Blake brothers were on their way to establishing the Friendly tradition—serving good food with friendly service at reasonable prices.

Fifty years later, we're still keeping pace with our customers' tastes. We've added 20 new food items to our new 50th Anniversary Menu—just for you. Including a new 100% Sirloin Steak Burger, and seven new lighter meals. These are the foods Amer