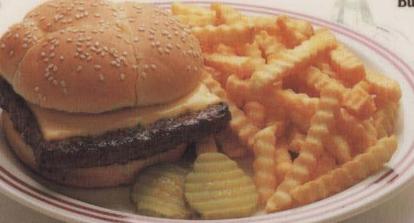

with sauteed mushrooms.

Big Beef™ Hamburger. ...... 1.80 Served on a roll, or toast if you prefer.

2.00

butter-grilled bread, if you prefer.

Big Beef™ Bacon Burger. . 2.55 Our Big Beef™ hamburger crowned

with melted cheese and bacon.

Enjoy your Big Beef ™ hamburger with French fries. Just .80 more.

green peppers.

Big Beef " Mushroom Burger. . . 2.55

Our Big Beef™ hamburger topped with sauteed mushrooms.

Big Beef™ Cheddar'n Onion Burger . 2.35