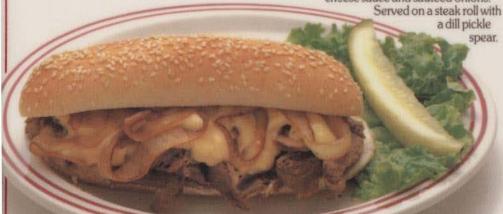

# Super Sandwiches

They're super special and super delicious. Enjoy your Super Sandwich with French fries. Just .80 more.

| New Philadelphia-style             |        |
|------------------------------------|--------|
| Cheese Steak                       |        |
| Tender shaved steak topped with Ch | neddar |

cheese sauce and sauteed onions.