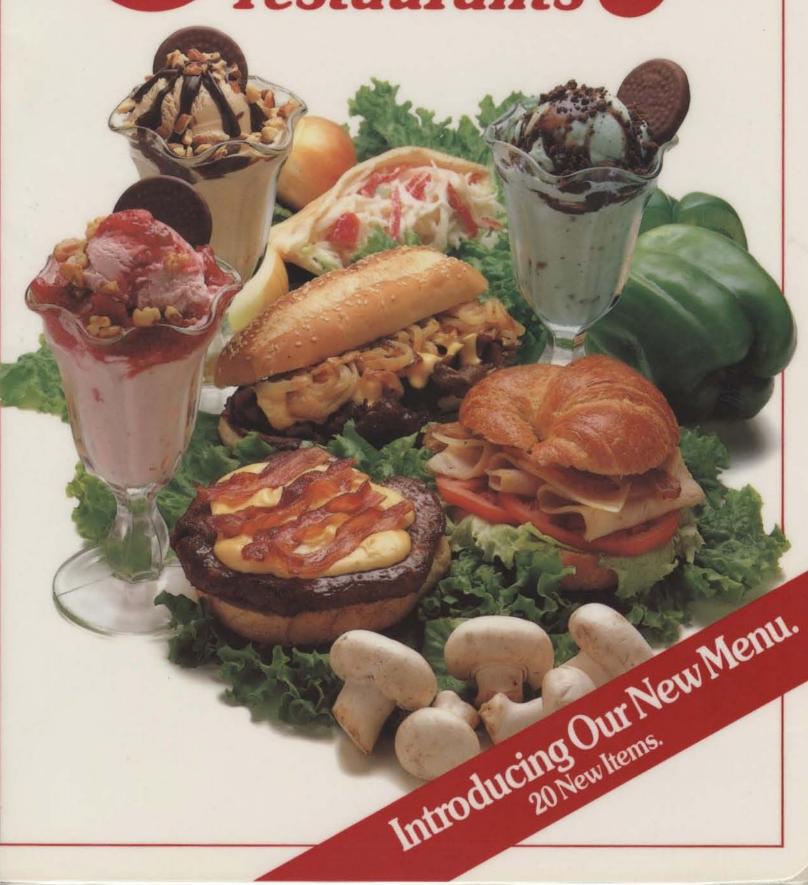

Fifty years later, we're still keeping pace with our customers' tastes. We've added 20 new food items to our new 50th Anniversary Menu—just for you. Including a new 100% Sirloin Steak Burger, and seven new lighter meals. These are the foods America is eating today—made with our famous Friendly quality, our delicious Friendly taste.

Of course, you'll still find all your old favorites. Delicious hamburgers, the original Big Beef™ hamburger, hearty platters, tasty sandwiches and great ice cream treats are all here on our new menu. We've simply added to them, offering you more ways than ever to enjoy the great taste of Friendly.