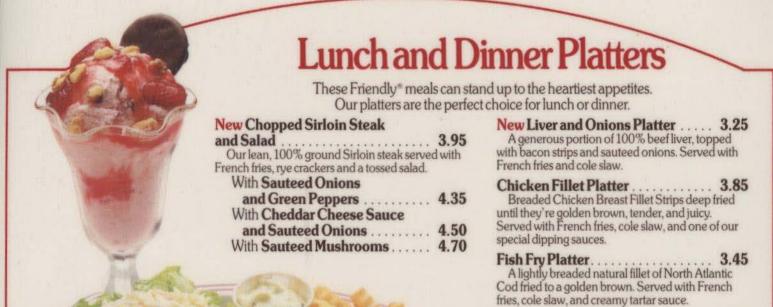

#### New The Sirloin Steak Burger. 2.80 Lean, 100% ground Sirloin steak served on our special hearth baked roll. With Cheese ...

New Onions'n Pepper .. 3.20

Sirloin Steak Burger . . . . . . 3. Lean, 100% ground Sirloin steak topped with sauteed onions and green peppers.

New Cheddar'n Onion Sirloin Steak Burger. . . . . . . . 3.35

Lean, 100% ground Sirloin steak topped with Cheddar cheese sauce and sauteed

New Cheddar'n Bacon Sirloin Steak Burger. 3.6
Lean, 100% ground Sirloin steak topped with Cheddar Cheese sauce and crisp bacon.

New Great American .. 3.55

Sirloin Steak Burger. 3.
Lean, 100% ground Sirloin steak topped with cheese, tomato and onion on a bed of lettuce. Seasoned with salad dressings for a distinctive flavor.

New Mushroom Sirloin Steak Burger......3.55 Lean, 100% ground Sirloin steak topped