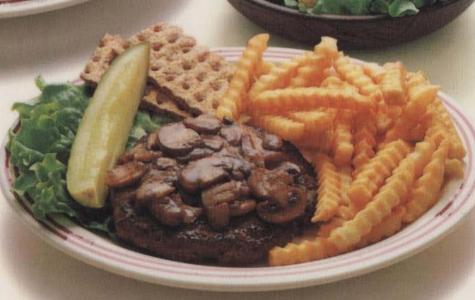

New Great American .. 3.55

Sirloin Steak Burger. 3.
Lean, 100% ground Sirloin steak topped with cheese, tomato and onion on a bed of lettuce. Seasoned with salad dressings for a distinctive flavor.

New Mushroom Sirloin Steak Burger......3.55 Lean, 100% ground Sirloin steak topped

with sauteed mushrooms.

Big Beef™ Hamburger. ...... 1.80 Served on a roll, or toast if you prefer.

2.00

butter-grilled bread, if you prefer.

Big Beef™ Bacon Burger. . 2.55 Our Big Beef™ hamburger crowned

with melted cheese and bacon.