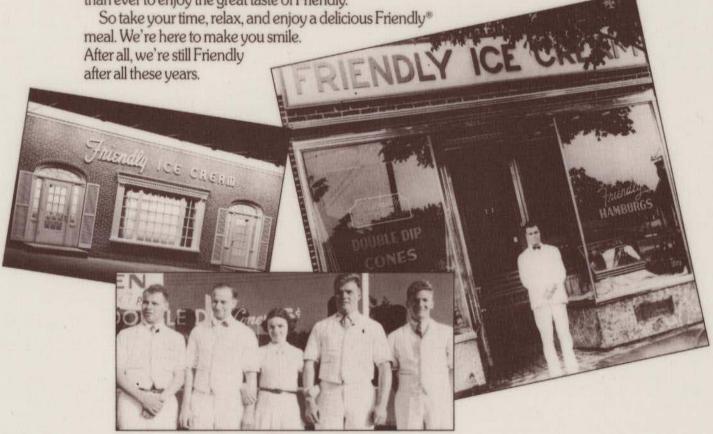

# Efniendly. QUALITY YEARSOF YEARSOF

ifty years ago, in the summer of 1935, Curt and Pres Blake opened their original Friendly® shop in Springfield, Massachusetts.

At first, the brothers served only delicious homemade ice cream. But after conducting a customer survey, they decided

to add hamburgers and coffee to their menu. By mid-winter, Friendly\* hamburgers had become a neighborhood favorite. And the young Blake brothers were on their way to establishing the Friendly tradition—serving good food with friendly service at reasonable prices.

Fifty years later, we're still keeping pace with our customers' tastes. We've added 20 new food items to our new 50th Anniversary Menu—just for you. Including a new 100% Sirloin Steak Burger, and seven new lighter meals. These are the foods America is eating today—made with our famous Friendly quality, our delicious Friendly taste.

Of course, you'll still find all your old favorites. Delicious hamburgers, the original Big Beef™ hamburger, hearty platters, tasty sandwiches and great ice cream treats are all here on our new menu. We've simply added to them, offering you more ways than ever to enjoy the great taste of Friendly.