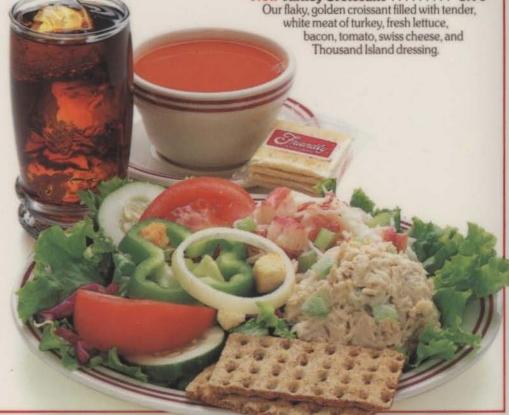

New Ham and Swiss Croissant. 3.45 Our flaky, golden croissant filled with imported,

Danish ham and swiss cheese. Served with lettuce, tomato, and salad dressing. New Turkey Croissant .

5911 SB ZA MENUS 6/85