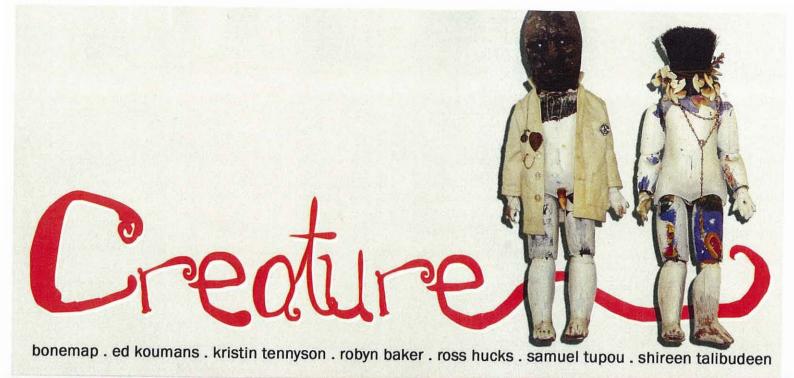

## Creature

bonemap · ed koumans · kristin tennyson · robyn baker · ross hucks samuel tupou · shireen talibudeen

A group exhibition by artists from the Cairns region which explores the nature of the creature, whether destructive force of nature or gentle loving spirit, through a range of different media.