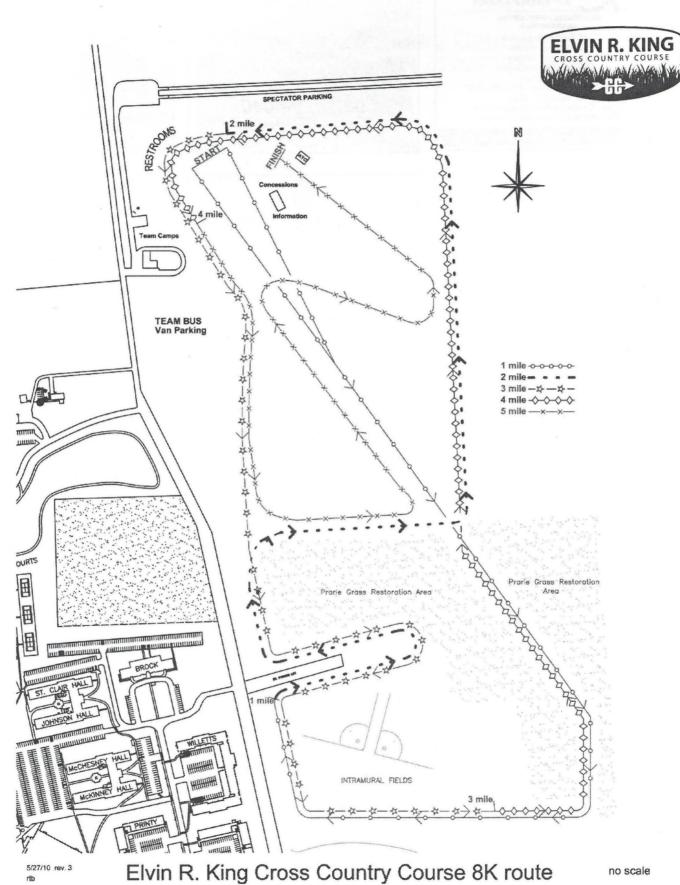

### The Elvin R. King **Cross Country Course**

new era began in Cedarville University cross country with the opening of the Elvin R. King Cross Country Course. The venue was dedicated and named in honor of CU's Hall of Fame coach during Homecoming Weekend on Oct. 7, 2006.

The new home site, located at the north end of the campus just east of State Route 72, was constructed on 150 acres of property and was designed and built under the direction of former athletic director Pete Reese and King. Athletes run entirely on a grass course that includes rolling hills.

This unique venue, which meets all of the NCAA requirements for a cross country course, hosted its first meet on Sept. 16, 2006 with the 16th Annual Cedarville Invitational. Nearly 1,000 runners participated in eight races and both Yellow Jacket teams won the first-ever college races on the course.

The site annually hosts the Cedarville Open and continues to be the setting for the National Christian College Athletic Association Championships each November. Besides the high school and junior high competitions in the Friendship Invitational, the Ohio Heritage Conference has staged its championship meets on the course.

The primary cross country courses are the 5,000 meter layout for women and the 8,000 meter course for men. There is also a 3,200-meter course for junior high competition.

The Yellow Jackets called John Bryan State Park as its cross country home for the better part of four decades. The beautiful site served as host of the NCCAA Championships from 1978 through 1992 and again from 1995 through 2005. It also hosted the annual Cedarville Invitational, the NAIA District 22 Championship, the Mid-Ohio Conference Championship, the American Mideast Conference Championship, and a number of high school meets.