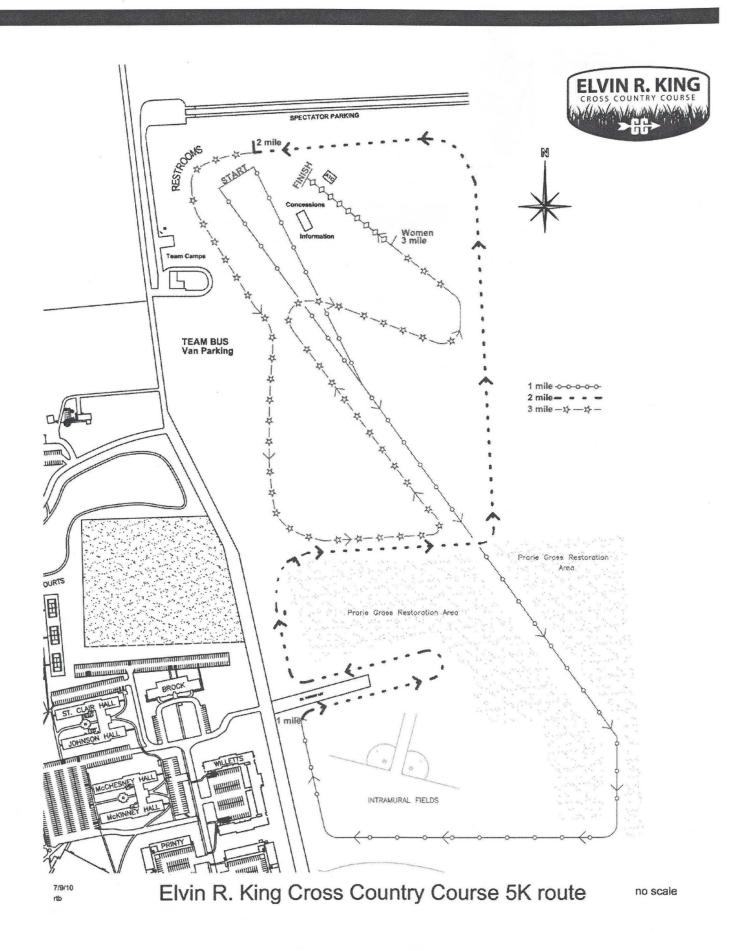

# RACE DAY

Elvin R. King Cross Country Course Cedarville University • Cedarville, Ohio

From the Executive Director...

### Location: Elvin R. King Cross Country Course Cedarville University, Cedarville, OH

### The Elvin R. King **Cross Country Course**

new era began in Cedarville University cross country with the opening of the Elvin R. King Cross Country Course. The venue was dedicated and named in honor of CU's Hall of Fame coach during Homecoming Weekend on Oct. 7, 2006.

The new home site, located at the north end of the campus just east of State Route 72, was constructed on 150 acres of property and was designed and built under the direction of former athletic director Pete Reese and King. Athletes run entirely on a grass course that includes rolling hills.

This unique venue, which meets all of the NCAA requirements for a cross country course, hosted its first meet on Sept. 16, 2006 with the 16th Annual Cedarville Invitational. Nearly 1,000 runners participated in eight races and both Yellow Jacket teams won the first-ever college races on the course.

The site annually hosts the Cedarville Open and continues to be the setting for the National Christian College Athletic Association Championships each November. Besides the high school and junior high competitions in the Friendship Invitational, the Ohio Heritage Conference has staged its championship meets on the course.

The primary cross country courses are the 5,000 meter layout for women and the 8,000 meter course for men. There is also a 3,200-meter course for junior high competition.

The Yellow Jackets called John Bryan State Park as its cross country home for the better part of four decades. The beautiful site served as host of the NCCAA Championships from 1978 through 1992 and again from 1995 through 2005. It also hosted the annual Cedarville Invitational, the NAIA District 22 Championship, the Mid-Ohio Conference Championship, the American Mideast Conference Championship, and a number of high school meets.