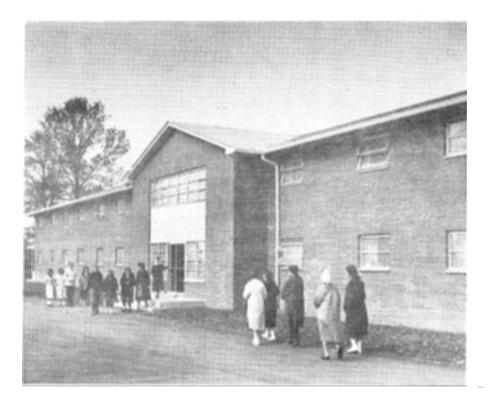

"FOR THE WORD OF GOD AND THE TESTIMONY OF JESUS CHRIST"

This newest of Cedarville College buildings, a dormitory for women, was erected last summer and occupied in September. It has fifty-two rooms, and now cares for 104 students. Next fall it may be necessary to house 150 girls in this building since new applications are being received at a rate of two-to-one over last year. Because our dormitories will be crowded next fall, it is urgent that we build the new recreation building announced in this bulletin in order that our students may have some place to use leisure time outside a crowded dormitory room.