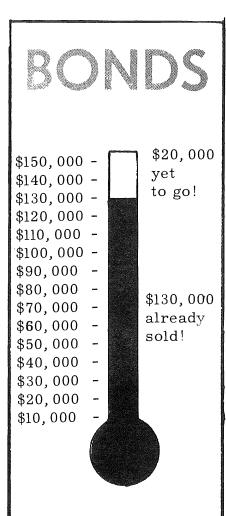

Buy Cedarville Bonds and invest in the lives of our Christian young people!

Buy Cedarville Bonds and earn 5% return on your investment!