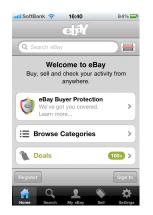

#### eBay for iPad VS eBay Mobile

They are developed by eBay Inc. They are online auction and shopping applications. The user interface of eBay for iPad and eBay Mobile are shown in Fig. 5 and 6, respectively.

Fig. 5 eBay for iPad user interface (on iPad)

Fig. 6 eBay Mobile user interface (on iPhone)

*eBay Mobile.* It is 3.5 stars voted (on July 25, 2011). It is fixed portrait interface, shown in English. At home page, the upper part has search box and barcode function; the middle area contains eBay Buyer Protection, Browse categories, Deals Register button, and Sign In button; the bottom menu bar consists of Home, Search, My eBay, Sell, and Setting. In the product page, there are product name, zoom-able photos, description, time left (for auction), buy it now price, condition, location, shipping fee, ship-to location, Buy It Now button, Payment

method, Seller, Category, Item code, Share this item button (to Facebook, Twitter, Email) and Sell button.