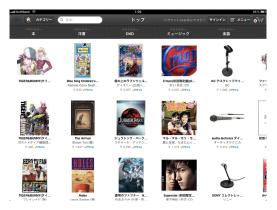

#### Showcase VS Amazon JP

They are developed AMZN Mobile LLC. They provide the secure environment e-Commerce environment as its PC site, Amazon.co.jp. The user interface of Showcase and Amazon are shown in Fig. 1 and 2, respectively.

Showcase. An Amazon's Windowshop application is named in Japanese language as Showcase. It is the first ranked application of Top Free Lifestyle application in the App Store Japan, with 4 stars voted (on July 25, 2011). Amazon promoted it as "Discover" a new online shopping way [8]. The user interface is shown in Japanese. There are top bar menu providing Home button, Category button, Search box, Menu button, and Cart button. The users can find the content by scrolling vertically in the content area. The categories can be changed by scrolling horizontally. Amazon member can purchase and add items into the cart, and buy them. The product page is a window appears over the previous screen with the closed button. The most related products stay as the option for the users to select in the vertical axis. The product page shows the product name and zoom-able photos. The left side menu consists of image, description, review and other 12 recommended products that the person who bought this product also bought.

Fig. 1 Showcase user interface (on iPad)

Fig. 2 Amazon JP user interface (on iPhone)