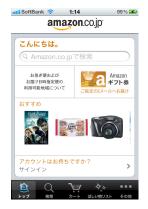

#### Showcase VS Amazon JP

They are developed AMZN Mobile LLC. They provide the secure environment e-Commerce environment as its PC site, Amazon.co.jp. The user interface of Showcase and Amazon are shown in Fig. 1 and 2, respectively.

*Amazon JP*. It is the seventh ranked application of Top Free Lifestyle application in the App Store Japan, with 2.5 stars voted (on July 25, 2011). It is fixed portrait interface, shown in Japanese. The bottom area of the screen provides

#### N.Leelawat

5 icons: Top, Search, Cart, Wish List, and Others. In the others, there are Recommended products, Photo search, Wish list search, Amazon point, Account service, Help, Fashion information, and Contact customer services. The top page changes to 3 recommended products according to the user's shopping history. More 50 recommended products can be found by scrolling vertically in the recommended product page. The information and sub-information in the product page consists of (1) photo: zoomed photo; (2) name & price: description; (3) number of other retailers sell new/used products; (4) customer review: comments; (5) recommended products which the person who bought this product also bought: 25 products; (6) Buy button; (7) Put into cart; and (8) Insert to wish list. All the steps can be easily finished by using only one hand.

Fig. 1 Showcase user interface (on iPad)

Fig. 2 Amazon JP user interface (on iPhone)