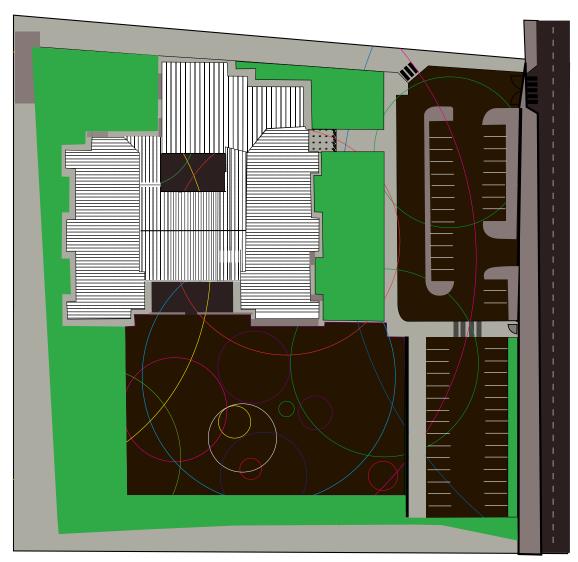

Ronan McCrea 03 Study for CETNS playground Feb 07

### School Play

Drawing for school yard design rendered on architectural plan of Castleknock Educate Together School.

School Play No. 10 2008/09 C-type print 112 x 90 cm