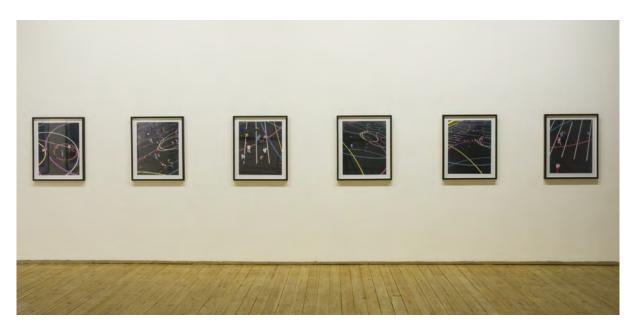

School Play, Second Series # 13(ii) – 18(ii) (2008/11) C-type photographs, mounted on aluminium 66 x 64 cm. framed Installation view: Green on Red Gallery

School Play #18(ii) (Second Series) (2008/11)
C-type photographs, mounted on aluminium 66 x 64 cm. framed