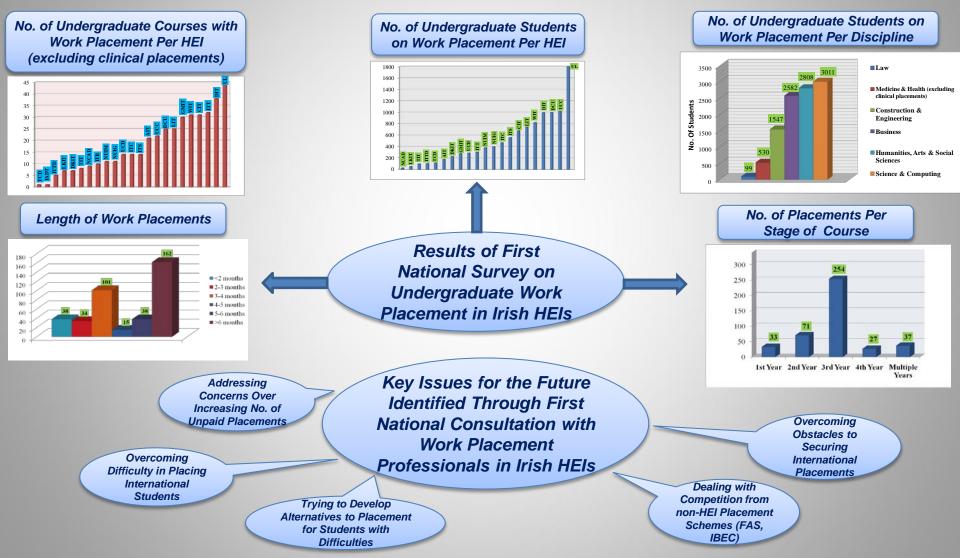

## Undergraduate Work Placement Programmes in Ireland

Contact: Dr. Joan Buckley [jb@ucc.ie] and Ms. Lyndsey El Amoud [l.elamoud@ucc.ie], University College Cork.