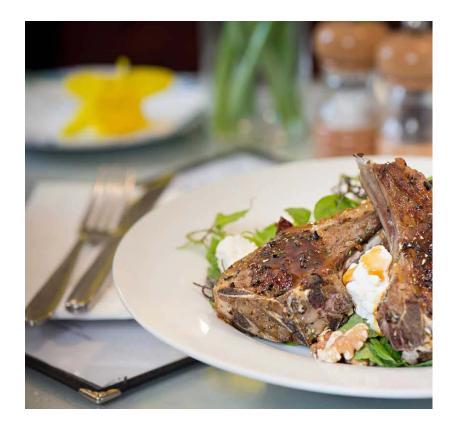

## Lunch

QUALITY LOCAL PRODUCE, COOKED FRESH TO ORDER.

HOME / MENUS / LUNCH

We are proud to say that "Lunch at the Crawford" has become something of a Cork institution.

With that in mind, we aim to preserve our classic lunchtime offering while continually introducing new and innovative dishes in harmony with the seasons.

#### SAMPLE LUNCH MENU

MAY 2016 - SERVED 12PM - 3.00PM

PEA CHILLI & CORIANDER SOUP €5.50

ROAST MARROW BONE - ORGANIC RADISHES, MALDON SALT AND SOURDOUGH €5.50

DEVILLED KIDNEYS - ON HOT BUTTERED SOURDOUGH €5.50 / €10.50

SUMMER MARKET PLATTER: MEATS, BUFFALO MOZZARELLA, OLIVES, HUMMUS AND SOURDOUGH €12

FENNEL, ORANGE & FETA SALAD, HONEY ALMONDS & SOURDOUGH €11.50

BEER BATTERED FISH AND CHIPS: CORIANDER MAYONNAISE, TOMATO SALSA AND LEMON €14.95

WARM ONION AND SWEET ROAST CHERRY TOMATO TART: WITH BALLYMALOE RELISH, CUCUMBER PICKLE

AND SALAD €11.50

CRAB, CHILLI, GARLIC AND CORIANDER TAGIIATILLE €11.50

GRILLED STEAK AND CHIPS: HOMEMADE CHIPS, GARLIC BUTTER AND MARROWBONE €14.50

CRAWFORD SPINACH AND MUSHROOM PANCAKE WITH CUCUMBER PICKLE, SALAD LEAVES AND HOLLANDAISE SAUCE. €10.50

CRAWFORD SHEPHERDS PIE. WITH A MASHED POTATO TOP AND ORGANIC LEAVES. €14.50

CRAWFORD SANDWICH SPECIAL. A CUP OF SOUP, FARMHOUSE CHEESE OR LOIN OF BACON ON BROWN
WITH RELISH & TEA OR COFFEE €11.50