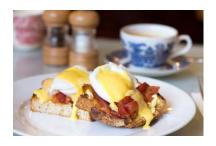

CRAWFORD GALLERY CAFÉ FULL IRISH: SERVED WITH FRESHLY SQUEEZED ORANGE JUICE, TOAST AND

TEA OR COFFEE €10.50

EGGS BENEDICT: POACHED EGGS AND BACON ON SOURDOUGH TOAST WITH HOLLANDAISE SAUCE €8

EGGS FLORENTINE: POACHED EGGS AND SPINACH ON SOURDOUGH TOAST WITH HOLLANDAISE SAUCE €7.50

EGGS ROYALE: POACHED EGGS AND HEDERMAN'S SMOKED SALMON ON SOURDOUGH TOAST WITH HOLLANDAISE SAUCE €8.50

BALLYHOURA MOUNTAIN MUSHROOMS ON SOURDOUGH TOAST €8

FRENCH TOAST: EGGY BRIOCHE, BANANA, CRISPY KANTURK BACON AND MAPLE SYRUP €8