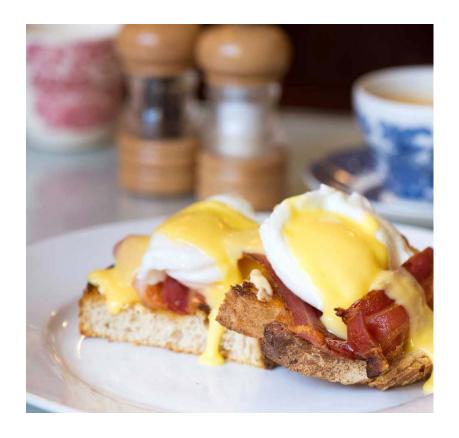

CRAWFORD GALLERY CAFÉ FULL IRISH: SERVED WITH FRESHLY SQUEEZED ORANGE JUICE, TOAST AND

TEA OR COFFEE €10.50

EGGS BENEDICT: POACHED EGGS AND BACON ON SOURDOUGH TOAST WITH HOLLANDAISE SAUCE €8

EGGS FLORENTINE: POACHED EGGS AND SPINACH ON SOURDOUGH TOAST WITH HOLLANDAISE SAUCE €7.50