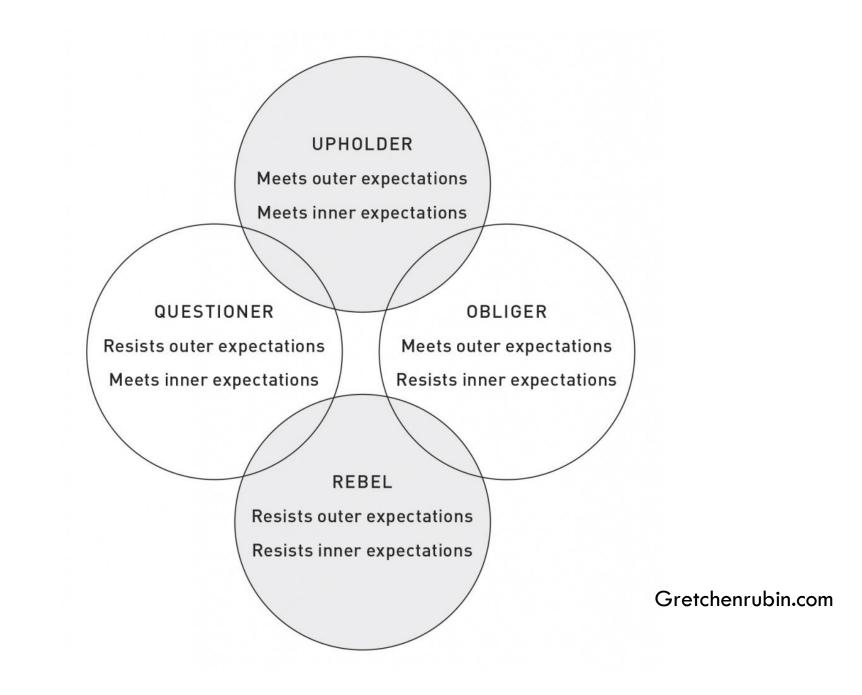

La Beaud, Elizabeth, "Using Stories and Statistics to Advocate for Support" (2017). *University Libraries Workshops and Presentations*. 10. http://aquila.usm.edu/libraries\_workshops/10

This Other is brought to you for free and open access by the University Libraries at The Aquila Digital Community. It has been accepted for inclusion in University Libraries Workshops and Presentations by an authorized administrator of The Aquila Digital Community. For more information, please contact Joshua.Cromwell@usm.edu.



#### USING STORIES AND STATISTICS TO ADVOCATE FOR SUPPORT

Elizabeth La Beaud Digital Lab Manager University of Southern Mississippi



#### KNOW YOUR AUDIENCE

#### **KNOW YOUR AUDIENCE**

# Qualitative Quantitative

#### **GRETCHEN RUBIN**





Questioner





gretchenrubin.com







#### ASK AND EXPLAIN WHY?



ted.com





## STORYTIME

#### **ORAL HISTORY**



✤ 3-7 minutes

137 countries

1,500-2,000 monthly pageviews

#### WEDDING PHOTOS

Robert Waller Photographs

Natural disaster





Clinical data

Security concerns





# FIXITY

| Collection      | Approx. Size | Approx. Time Taken<br>Before | Approx. Time Taken<br>After |
|-----------------|--------------|------------------------------|-----------------------------|
| MD5_art_dept    | 10 GB        | 40 mins                      | 5 min                       |
| MD5_cartoons    | 71 GB        | 4 hours                      | 30 min                      |
| MD5_manuscripts | 953 GB       | 2.5 days                     | 5 hours                     |

## RESULTS

- Dedicated server to run fixity checks
-