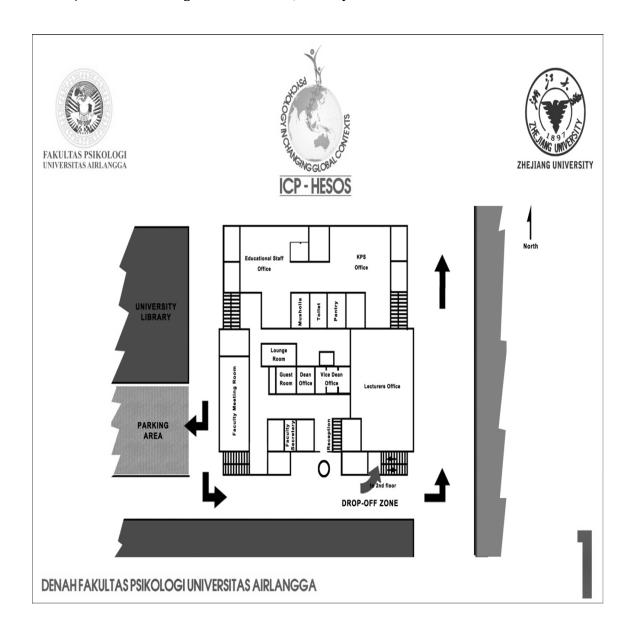

### **General Schedule**

Venue: Fakultas Psikologi Universitas Airlangga, Surabaya, Indonesia

| Time          | Activity                                                                                                                                                                 | Place                                                                                                                                                                                                                      |
|---------------|--------------------------------------------------------------------------------------------------------------------------------------------------------------------------|----------------------------------------------------------------------------------------------------------------------------------------------------------------------------------------------------------------------------|
|               | November 21st 2013                                                                                                                                                       |                                                                                                                                                                                                                            |
| 8.30-9.30     | Registration and Morning coffee                                                                                                                                          | R.301, and R. 302<br>3rd floor                                                                                                                                                                                             |
| 9.30 - 10.15  | Opening Ceremony                                                                                                                                                         | Aula 3rd floor                                                                                                                                                                                                             |
| 10.15 - 12.45 | Keynote speech<br>Session Chair: Rahkman Ardi, M.Psych<br>Prof. Dominika Maison<br>A/ Prof. Hora Tjitra                                                                  | Aula 3rd floor                                                                                                                                                                                                             |
| 12.45 - 14.00 | Lunch                                                                                                                                                                    | R.301, and R. 302<br>3rd floor                                                                                                                                                                                             |
| 14.00 - 15.30 | Plennary session 1 and best practice presentation  Note: For each presenter: present(5-10) and discuss (5-10), total 15 minutes 6 presenters will presents in each class | Plennary Session Class A: R Belajar S2 Class B: R 202 Class C: R 204 Class D: R 201 Class E: R 203 Class F: R 205 Class G: R 310 Class H: R 311 Class I: R 308 Best practice presentation Class J: R 309 2nd and 3rd floor |
| 15.30 - 16.00 | Coffee Break                                                                                                                                                             | R.301, and R. 302<br>3rd floor                                                                                                                                                                                             |
| 16.00 - 17.30 | Poster session and Plenary Session: Session 2 Note: For each presenter: present(5-10) and discuss (5-10), total 15 minutes 6 presenters will presents in each class      | R. 304 and 305 3rd floor  Plennary Session Class A: R Belajar S2 Class B: R 202 Class C: R 204 Class D: R 201 Class E: R 203 Class F: R 205 Class G: R 310 Class H: R 311 Class I: R 308                                   |
| 18.30 - 21.00 | Welcome dinner<br>Note: Buss ready to leave from Faculty of<br>Psychology Universitas Airlangga at 17.00                                                                 | House of Mayor of<br>Surabaya                                                                                                                                                                                              |