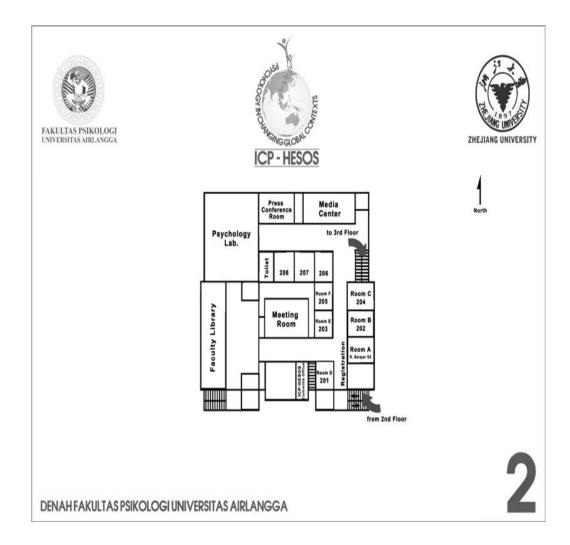

### **General Schedule**

Venue: Fakultas Psikologi Universitas Airlangga, Surabaya, Indonesia

| Time          | Activity                                                                                                                                                                 | Place                                                                                                                                                                                                                      |
|---------------|--------------------------------------------------------------------------------------------------------------------------------------------------------------------------|----------------------------------------------------------------------------------------------------------------------------------------------------------------------------------------------------------------------------|
|               | November 21st 2013                                                                                                                                                       |                                                                                                                                                                                                                            |
| 8.30-9.30     | Registration and Morning coffee                                                                                                                                          | R.301, and R. 302<br>3rd floor                                                                                                                                                                                             |
| 9.30 - 10.15  | Opening Ceremony                                                                                                                                                         | Aula 3rd floor                                                                                                                                                                                                             |
| 10.15 - 12.45 | Keynote speech<br>Session Chair: Rahkman Ardi, M.Psych<br>Prof. Dominika Maison<br>A/ Prof. Hora Tjitra                                                                  | Aula 3rd floor                                                                                                                                                                                                             |
| 12.45 - 14.00 | Lunch                                                                                                                                                                    | R.301, and R. 302<br>3rd floor                                                                                                                                                                                             |
| 14.00 - 15.30 | Plennary session 1 and best practice presentation  Note: For each presenter: present(5-10) and discuss (5-10), total 15 minutes 6 presenters will presents in each class | Plennary Session Class A: R Belajar S2 Class B: R 202 Class C: R 204 Class D: R 201 Class E: R 203 Class F: R 205 Class G: R 310 Class H: R 311 Class I: R 308 Best practice presentation Class J: R 309 2nd and 3rd floor |
| 15.30 - 16.00 | Coffee Break                                                                                                                                                             | R.301, and R. 302<br>3rd floor                                                                                                                                                                                             |
| 16.00 - 17.30 | Poster session and Plenary Session: Session 2 Note: For each presenter: present(5-10) and discuss (5-10), total 15 minutes 6 presenters will presents in each class      | R. 304 and 305 3rd floor  Plennary Session Class A: R Belajar S2 Class B: R 202 Class C: R 204 Class D: R 201 Class E: R 203 Class F: R 205 Class G: R 310 Class H: R 311 Class I: R 308                                   |
| 18.30 - 21.00 | Welcome dinner<br>Note: Buss ready to leave from Faculty of<br>Psychology Universitas Airlangga at 17.00                                                                 | House of Mayor of<br>Surabaya                                                                                                                                                                                              |

| November 22 <sup>nd</sup> 2013 |                                                                                                                                                  |                                                                                                                                                                                                 |  |  |
|--------------------------------|--------------------------------------------------------------------------------------------------------------------------------------------------|-------------------------------------------------------------------------------------------------------------------------------------------------------------------------------------------------|--|--|
| 08.00 - 08.30                  | Morning coffee                                                                                                                                   | R.301, and R. 302<br>3rd floor                                                                                                                                                                  |  |  |
| 08.30 - 11.00                  | Keynote speech<br>Session Chair: Margaretha, M.Sc<br>Prof. Sik Heung Ng<br>A/Prof. Esther Care                                                   | Aula 3rd floor                                                                                                                                                                                  |  |  |
| 11.00 - 13.30                  | Lunch<br>And prayer break                                                                                                                        | R.301, and R. 302<br>3rd floor                                                                                                                                                                  |  |  |
| 13.30 - 15.00                  | Plenary Session: Session 3 Note: For each presenter: present(5-10) and discuss (5-10), total 15 minutes 6 presenters will presents in each class | Plennary Session Class A: R Belajar S2 Class B: R 202 Class C: R 204 Class D: R 201 Class E: R 203 Class F: R 205 Class G: R 310 Class H: R 311 Class I: R 308 Class J: R 309 2nd and 3rd floor |  |  |
| 15.00 - 15.30                  | Coffee Break                                                                                                                                     | R.301, and R. 302<br>3rd floor                                                                                                                                                                  |  |  |
| 15.30 – 17.00                  | Plenary Session: Session 4 Note: For each presenter: present(5-10) and discuss (5-10), total 15 minutes 6 presenters will presents in each class | Plennary Session Class A: R Belajar S2 Class B: R 202 Class C: R 204 Class D: R 201 Class E: R 203 Class F: R 205 Class G: R 310 Class H: R 311 Class I: R 308 Class J: R 309 2nd and 3rd floor |  |  |
|                                | November, 23 <sup>rd</sup> 2013                                                                                                                  |                                                                                                                                                                                                 |  |  |
| 9.00 - 10.30                   | Workshop session 1                                                                                                                               | Class A: R Belajar S2<br>Class B: R 202<br>Class C: R 204<br>Class D: R 201<br>Class E: R 203<br>Class F: R 205<br>2nd floor                                                                    |  |  |
| 10.30 - 10.45                  | Coffee Break                                                                                                                                     |                                                                                                                                                                                                 |  |  |
| 10.45 - 12.15                  | Workshop session 2                                                                                                                               | Class A: R Belajar S2<br>Class B: R 202<br>Class C: R 204<br>Class D: R 201<br>Class E: R 203<br>Class F: R 205<br>2nd floor                                                                    |  |  |
| 12.15 - 13.15                  | Farewell lunch                                                                                                                                   | Aula 3rd floor                                                                                                                                                                                  |  |  |
| 14.00 – 18.00<br>pm            | City tour "Sparkling Surabaya"<br>Note: Buss leaves from Faculty of<br>Psychology Universitas Airlangga at 14.00                                 |                                                                                                                                                                                                 |  |  |