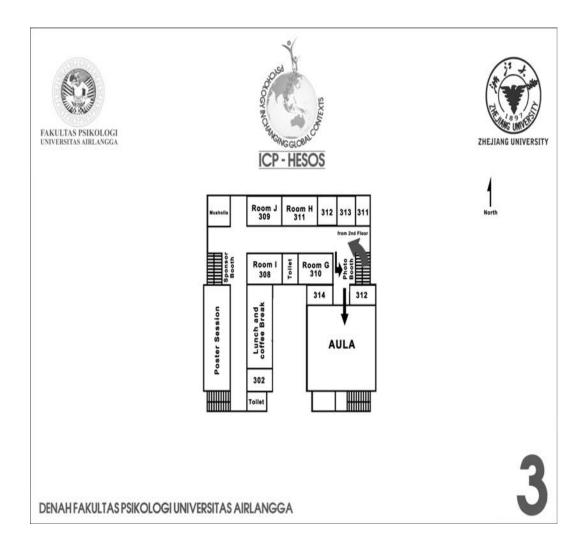

### **General Schedule**

Venue: Fakultas Psikologi Universitas Airlangga, Surabaya, Indonesia

| Time          | Activity                                                                                                                                                                 | Place                                                                                                                                                                                                                      |
|---------------|--------------------------------------------------------------------------------------------------------------------------------------------------------------------------|----------------------------------------------------------------------------------------------------------------------------------------------------------------------------------------------------------------------------|
|               | November 21st 2013                                                                                                                                                       |                                                                                                                                                                                                                            |
| 8.30-9.30     | Registration and Morning coffee                                                                                                                                          | R.301, and R. 302<br>3rd floor                                                                                                                                                                                             |
| 9.30 - 10.15  | Opening Ceremony                                                                                                                                                         | Aula 3rd floor                                                                                                                                                                                                             |
| 10.15 - 12.45 | Keynote speech<br>Session Chair: Rahkman Ardi, M.Psych<br>Prof. Dominika Maison<br>A/ Prof. Hora Tjitra                                                                  | Aula 3rd floor                                                                                                                                                                                                             |
| 12.45 - 14.00 | Lunch                                                                                                                                                                    | R.301, and R. 302<br>3rd floor                                                                                                                                                                                             |
| 14.00 - 15.30 | Plennary session 1 and best practice presentation  Note: For each presenter: present(5-10) and discuss (5-10), total 15 minutes 6 presenters will presents in each class | Plennary Session Class A: R Belajar S2 Class B: R 202 Class C: R 204 Class D: R 201 Class E: R 203 Class F: R 205 Class G: R 310 Class H: R 311 Class I: R 308 Best practice presentation Class J: R 309 2nd and 3rd floor |
| 15.30 - 16.00 | Coffee Break                                                                                                                                                             | R.301, and R. 302<br>3rd floor                                                                                                                                                                                             |
| 16.00 - 17.30 | Poster session and Plenary Session: Session 2 Note: For each presenter: present(5-10) and discuss (5-10), total 15 minutes 6 presenters will presents in each class      | R. 304 and 305 3rd floor  Plennary Session Class A: R Belajar S2 Class B: R 202 Class C: R 204 Class D: R 201 Class E: R 203 Class F: R 205 Class G: R 310 Class H: R 311 Class I: R 308                                   |
| 18.30 - 21.00 | Welcome dinner<br>Note: Buss ready to leave from Faculty of<br>Psychology Universitas Airlangga at 17.00                                                                 | House of Mayor of<br>Surabaya                                                                                                                                                                                              |