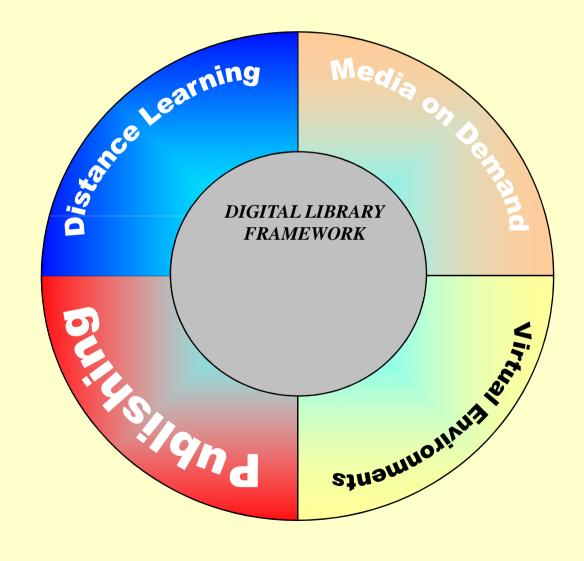

### **Digital Library Based Applications**

# **Digital Library Based Applications**

- Distance learning
- Media on demand
- Virtual environments
- Electronic publishing

# **Digital Library Based Applications**

The main topics addressed are:

- The management of different types of data including stream based data
- The creation of multimedia publications
- The storing of documents and objects contained in these documents
- The possibility of describing objects and documents by simple metadata for searching
- Access control for content