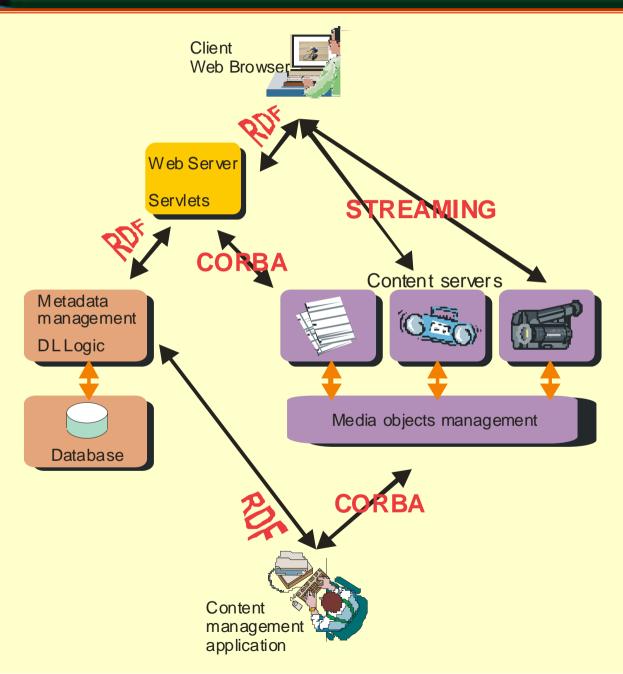

# dLibra Architecture

Four main components

- metadata management and DL logic module
- multimedia storage servers
- content management application
- web application for content presentation

POZNAŃ SUPERCOMPUTING AND NETWORKING CENTER

## **Metadata Management and DL Logic**

Database for storing:

- library structure
- document structure
- document metadata
- user privileges
- media type definitions including Java loaders

# **Multimedia Storage Servers**

- Distributed storage
- Media type based servers
- Media dependent delivery (HTTP for files, streaming protocols for A/V)
- Easy addition of new media types (MPEG1, MPEG2, etc.)

## **Content Management Application**

- GUI application for library content management
- Loading of new content from local files
- User privileges for distributed library management
- Easy method for update of library documents
- Metadata discovery
- New media types
- Java and Swing

# **Web Application for Content Presentation**

- Access to the library content using standard web browser
- Browsing library and documents
- Searching library using metadata
- Embedded RDF descriptions in HTML
- Java servlet