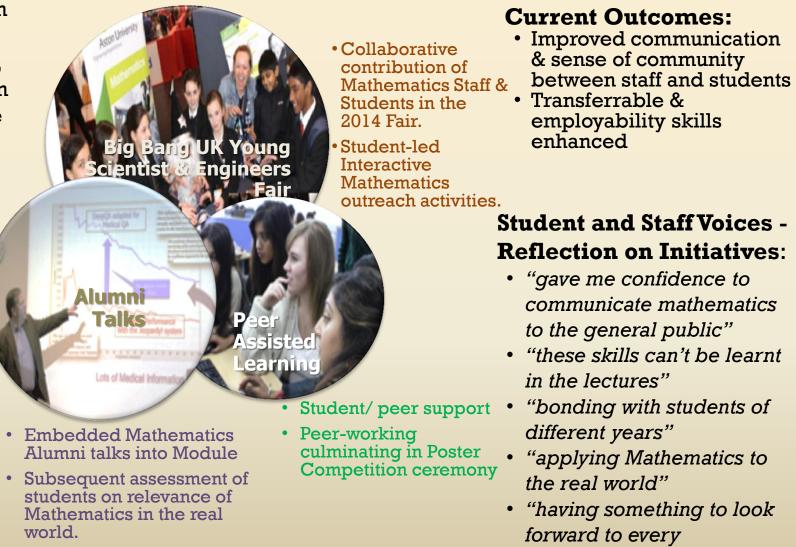

## Enhancing the Learning Culture of Mathematics Undergraduates

Dr Chinny Nzekwe-Excel; Makhan Singh; Dr Suki Phull: nzekweec@aston.ac.uk; m.singh@aston.ac.uk; s.phull@aston.ac.uk

Rationale & Aim: With increasing student fees, organisational pressures, and greater demand from a multi-cultural & diverse student population, HEIs constantly explore strategies that will increase student engagement as well as progress students' learning experience.

## Three Engaging Initiatives were

implemented to complement formal teaching & consolidate the learning process of Mathematics Students at different levels.



Wednesday"

RAISE Researching, Advancing & Inspiring Student Engagement