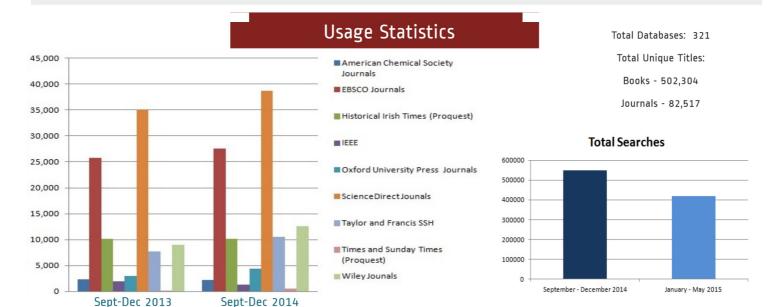

## The Summon Discovery Tool

Its Implementation and Impact on Usage Statistics at Maynooth University

**Impact** 

Data and Configuration Automated routines to export LMS data to Summon Harvest content of Maynooth University ePrints (IR) into Summon Link to subscribed resources only Information Literacy and Training Preparation