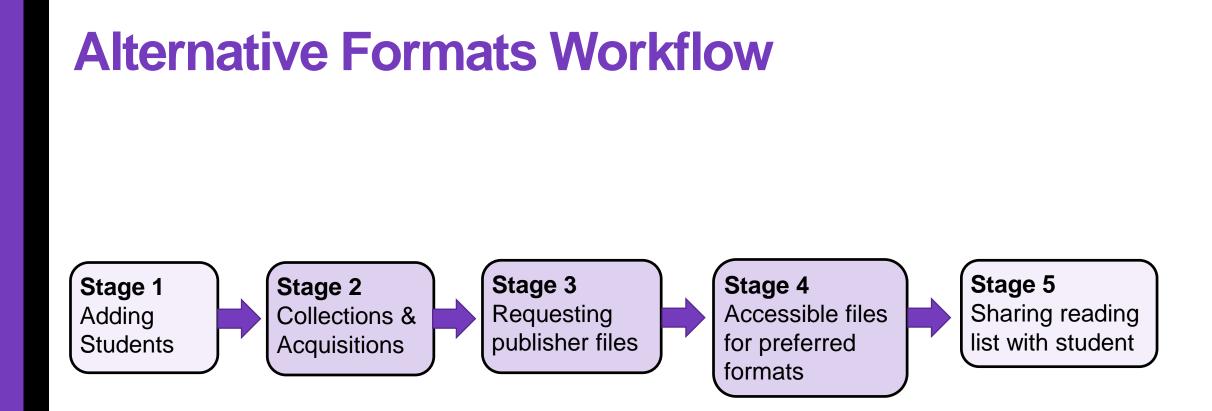

### **Alternative formats service**

- Accessible copies of resources for eligible students
- Obtain reading list texts from two main sources:
  - RNIB Bookshare
  - Direct publisher requests

#### **Alternative formats service**

- Providing Alternative Formats Service for over 10 years
- Complex workflow, increased demand
- Service review 2018-19