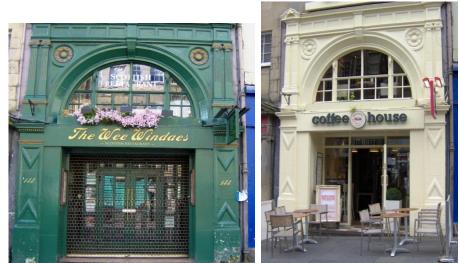

#### 144 High Street

'From a Scottish restaurant to Garfunkel's coffee house'

F16 (2011) F17 (2012)