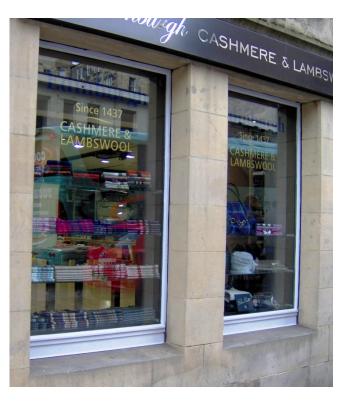

#### 44 and 46 High Street

'Neighbourly competition'

[The first two photos were taken at the beginning of the audit in July, 2011. The first reveals the transformation of the former Lokaah, an outlet selling Indian handcrafts. Towards the end of that audit, the House of Cashmere (#44) was opened. A year later, the Abercrombie Cashmere (#46) had been renamed Royal Mile Cashmere and both outlets had a freshened exterior. The final two photos are taken through the front doorways of both shops drawing attention to similarities (e.g. chandeliers). These retail outlets are owned by two competing businesses]