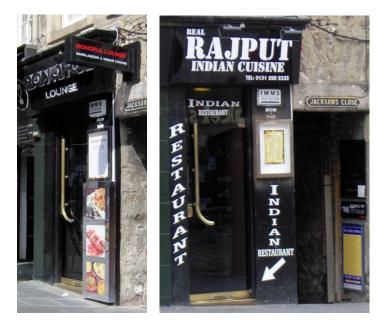

#### 44 and 46 High Street

'Neighbourly competition'

[The first two photos were taken at the beginning of the audit in July, 2011. The first reveals the transformation of the former Lokaah, an outlet selling Indian handcrafts. Towards the end of that audit, the House of Cashmere (#44) was opened. A year later, the Abercrombie Cashmere (#46) had been renamed Royal Mile Cashmere and both outlets had a freshened exterior. The final two photos are taken through the front doorways of both shops drawing attention to similarities (e.g. chandeliers). These retail outlets are owned by two competing businesses]