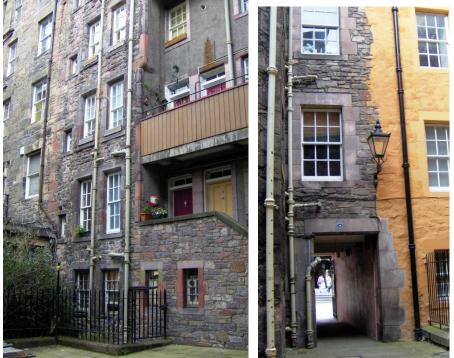

#### Behind the scenes

The community that is hidden in the Royal Mile can be found when one goes behind the scenes and looks to the rear of the buildings overlooking the Royal Mile, but even there it has to be sought out.

#### Riddle's Court

**F46** The back of 324 Lawnmarket **F47** The vennel into Riddle's Court from Lawnmarket, viewed from Riddle's Court

# <image>

Lady Stair Court and Wardrop's Court

**F48** View of 'Two Lady Stair Court', with balconies leading to the front doors of flats **F49** The rear of 453-463 Lawnmarket, with vennel to left giving access to Wardrop's Court from the Lawnmarket