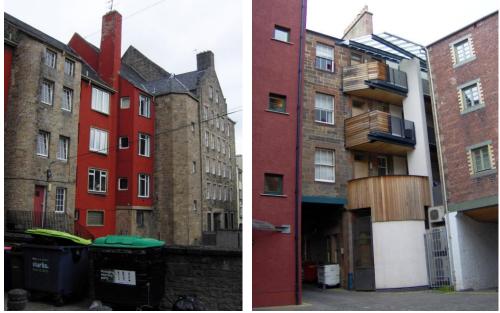

#### Behind the scenes

The community that is hidden in the Royal Mile can be found when one goes behind the scenes and looks to the rear of the buildings overlooking the Royal Mile, but even there it has to be sought out.

#### Behind south Canongate

**F50** Down Gullan's Close behind 250-254 Canongate **F51** Down Cooper's Close looking to the rear of buildings overlooking Canongate

#### Behind north Canongate

**F32** Down Lochend Close in Canongate, looking east **F33** Down Gullan's Close in Canongate, looking west

An Audit of a UNESCO World Heritage site - the Royal Mile, Edinburgh: a preliminary search for authenticity One year later Stephen A. Harwood, Dahlia El-Manstrly © 2012