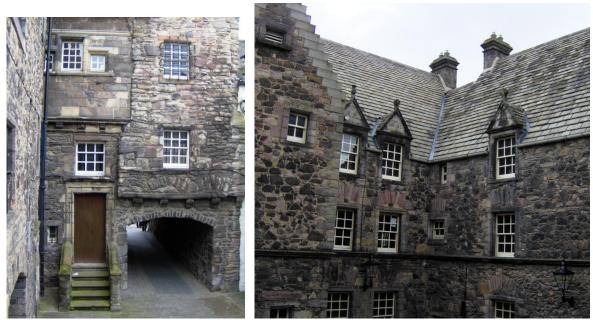

# <image>

Lady Stair Court and Wardrop's Court

**F48** View of 'Two Lady Stair Court', with balconies leading to the front doors of flats **F49** The rear of 453-463 Lawnmarket, with vennel to left giving access to Wardrop's Court from the Lawnmarket