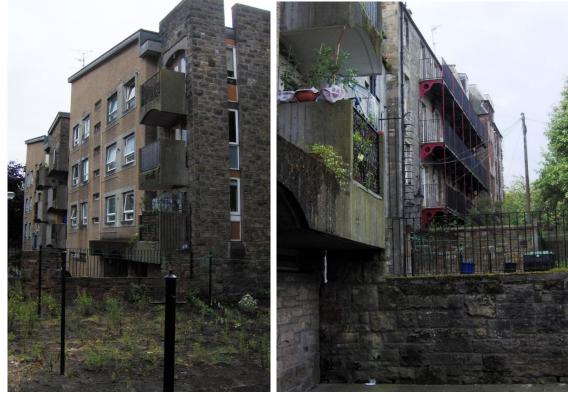

#### Behind the scenes

The community that is hidden in the Royal Mile can be found when one goes behind the scenes and looks to the rear of the buildings overlooking the Royal Mile, but even there it has to be sought out.

#### Behind north Canongate

**F32** Down Lochend Close in Canongate, looking east **F33** Down Gullan's Close in Canongate, looking west

An Audit of a UNESCO World Heritage site - the Royal Mile, Edinburgh: a preliminary search for authenticity One year later Stephen A. Harwood, Dahlia El-Manstrly © 2012

F54 Down Campbell's Close in Canongate, looking east at buildings to back of Brown's Close