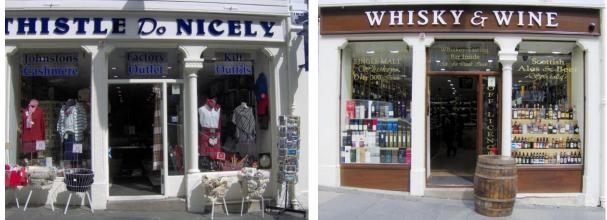

#### 97 High Street

'From clothing 'factory outlet' to outlet for whisky, wine and beers' [NB whisky spelt 'whiskey' in window inscriptions]

F14 (2011) F15 (2012)

#### 170 High Street

'From food outlet to cashmere outlet'

F18 (2011) F19 (2012)