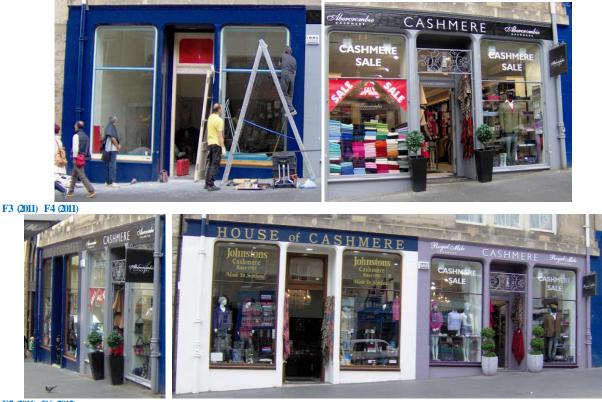

#### 44 and 46 High Street

'Neighbourly competition'

[The first two photos were taken at the beginning of the audit in July, 2011. The first reveals the transformation of the former Lokaah, an outlet selling Indian handcrafts. Towards the end of that audit, the House of Cashmere (#44) was opened. A year later, the Abercrombie Cashmere (#46) had been renamed Royal Mile Cashmere and both outlets had a freshened exterior. The final two photos are taken through the front doorways of both shops drawing attention to similarities (e.g. chandeliers). These retail outlets are owned by two competing businesses]

F5 (2011) F6 (2012)

F7 (2012) F8 (2012)

**64 High Street** 'From closed coffee house to wool 'boutique'

F9 (2011)

F10 (2012)

F11 (2012)