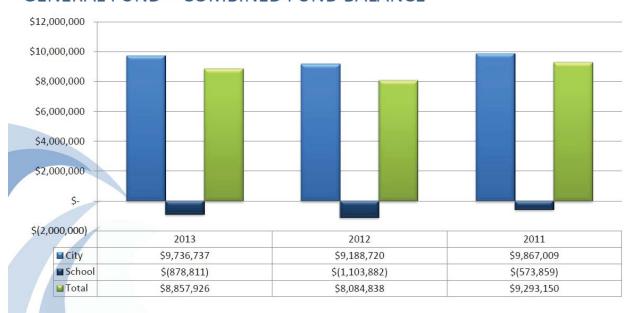

|                               |                      |                   |              |              |                            |             |
| 14500000 500825 COUNTY TAX         | 791,518                       | 0                    | 791,518           | 791,517.96   | .00          | .04                        | 100.0%      |
| TOTAL COUNTY TAX                   | 791,518                       | 0                    | 791,518           | 791,517.96   | .00          | .04                        | 100.0%      |



To view a full copy of the municipal audit please visit the City Web-Site at www.sanfordmaine.org

## **CITY OF SANFORD**

### GENERAL FUND - CITY FUND BALANCE





### GENERAL FUND – SCHOOL FUND BALANCE





## CITY OF SANFORD

### GENERAL FUND - COMBINED FUND BALANCE





### UNASSIGNED FUND BALANCE AS A PERCENTAGE OF BUDGET





## **CITY OF SANFORD**

### DEBT SERVICE AS A PERCENTAGE OF BUDGET



To view a full copy of the annual Municipal Audit please visit the City Web-site at

www.sanfordmaine.org