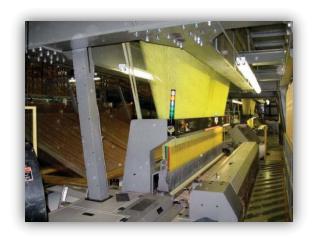

Sanford's industrial companies have been thriving: Maine Manufacturing grew from 7 employees in 2008 to 200 employees in 2013. Flemish Master Weavers has expanded its plant twice since 2008, adding two state of the art looms and investing over \$10 million. At the end of FY 2013, it was in the process of adding Loom #9 with plans to surpass the 100 employee mark. New England Truck Tire planned an expansion to its operations with additional 10,000 square feet and an investment of \$500,000 while retaining 16 positions and creating 7 new jobs.