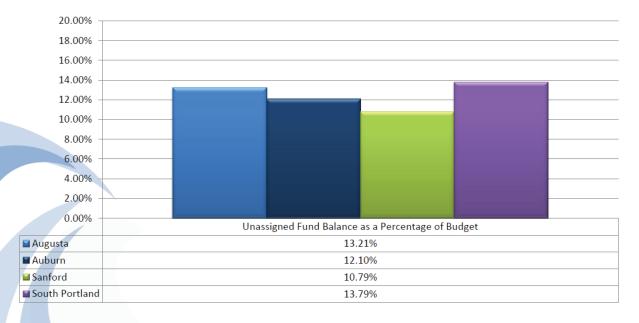

|              |              |                            |             |
| 14500000 500825 COUNTY TAX         | 791,518                       | 0                    | 791,518           | 791,517.96   | .00          | .04                        | 100.0%      |
| TOTAL COUNTY TAX                   | 791,518                       | 0                    | 791,518           | 791,517.96   | .00          | .04                        | 100.0%      |



To view a full copy of the municipal audit please visit the City Web-Site at www.sanfordmaine.org

## **CITY OF SANFORD**

### GENERAL FUND - CITY FUND BALANCE





### GENERAL FUND – SCHOOL FUND BALANCE





## CITY OF SANFORD

### GENERAL FUND - COMBINED FUND BALANCE





### UNASSIGNED FUND BALANCE AS A PERCENTAGE OF BUDGET





## **CITY OF SANFORD**

### DEBT SERVICE AS A PERCENTAGE OF BUDGET



To view a full copy of the annual Municipal Audit please visit the City Web-site at

www.sanfordmaine.org