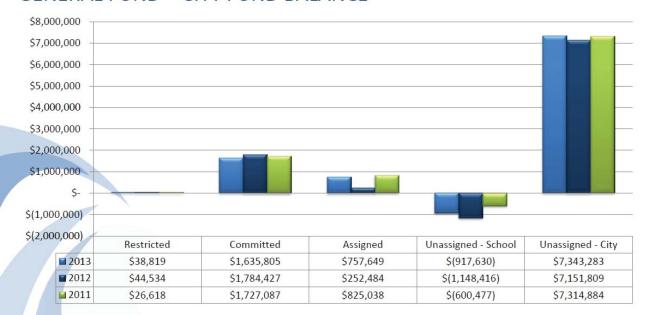

| 21,668.00    | .00          | .00                        | 100.0%      |
| 14500000 COUNTY TAX                |                               |                      |                   |              |              |                            |             |
| 14500000 500825 COUNTY TAX         | 791,518                       | 0                    | 791,518           | 791,517.96   | .00          | .04                        | 100.0%      |
| TOTAL COUNTY TAX                   | 791,518                       | 0                    | 791,518           | 791,517.96   | .00          | .04                        | 100.0%      |



To view a full copy of the municipal audit please visit the City Web-Site at www.sanfordmaine.org

## **CITY OF SANFORD**

### GENERAL FUND - CITY FUND BALANCE





### GENERAL FUND – SCHOOL FUND BALANCE





## CITY OF SANFORD

### GENERAL FUND - COMBINED FUND BALANCE





### UNASSIGNED FUND BALANCE AS A PERCENTAGE OF BUDGET





## **CITY OF SANFORD**

### DEBT SERVICE AS A PERCENTAGE OF BUDGET



To view a full copy of the annual Municipal Audit please visit the City Web-site at

www.sanfordmaine.org