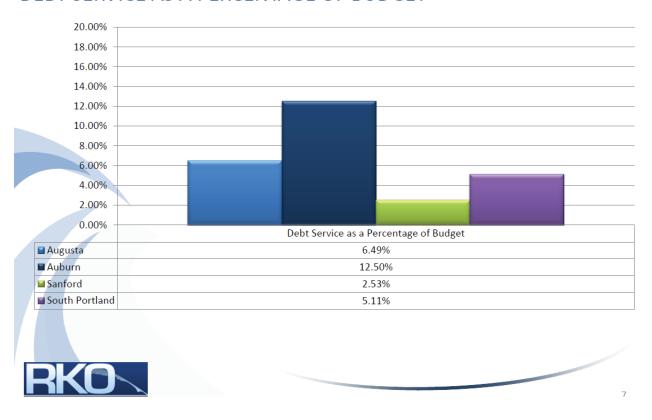

|             |
| 14500000 500825 COUNTY TAX         | 791,518                       | 0                    | 791,518           | 791,517.96   | .00          | .04                        | 100.0%      |
| TOTAL COUNTY TAX                   | 791,518                       | 0                    | 791,518           | 791,517.96   | .00          | .04                        | 100.0%      |



To view a full copy of the municipal audit please visit the City Web-Site at www.sanfordmaine.org

## **CITY OF SANFORD**

### GENERAL FUND - CITY FUND BALANCE





### GENERAL FUND – SCHOOL FUND BALANCE





## CITY OF SANFORD

### GENERAL FUND - COMBINED FUND BALANCE





### UNASSIGNED FUND BALANCE AS A PERCENTAGE OF BUDGET





## **CITY OF SANFORD**

### DEBT SERVICE AS A PERCENTAGE OF BUDGET



To view a full copy of the annual Municipal Audit please visit the City Web-site at

www.sanfordmaine.org