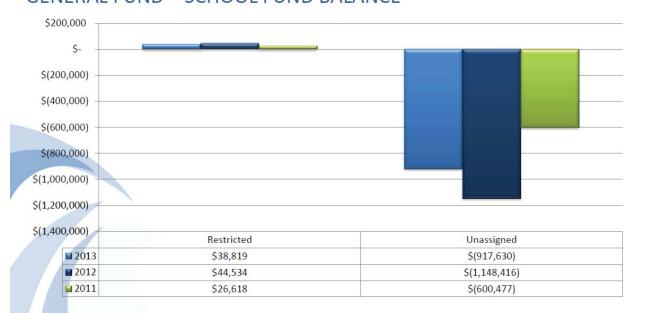

| 100.0%      |
| 14500000 COUNTY TAX                |                               |                      |                   |              |              |                            |             |
| 14500000 500825 COUNTY TAX         | 791,518                       | 0                    | 791,518           | 791,517.96   | .00          | .04                        | 100.0%      |
| TOTAL COUNTY TAX                   | 791,518                       | 0                    | 791,518           | 791,517.96   | .00          | .04                        | 100.0%      |



To view a full copy of the municipal audit please visit the City Web-Site at www.sanfordmaine.org

## **CITY OF SANFORD**

### GENERAL FUND - CITY FUND BALANCE





### GENERAL FUND – SCHOOL FUND BALANCE





## CITY OF SANFORD

### GENERAL FUND - COMBINED FUND BALANCE





### UNASSIGNED FUND BALANCE AS A PERCENTAGE OF BUDGET





## **CITY OF SANFORD**

### DEBT SERVICE AS A PERCENTAGE OF BUDGET



To view a full copy of the annual Municipal Audit please visit the City Web-site at

www.sanfordmaine.org