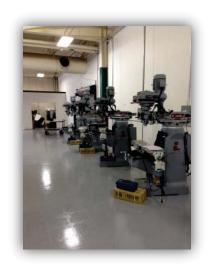

The growth council worked with York County Community College officials and regional business leaders to secure a location in South Sanford as the new site for YCCC's Precision Machining Technology center. The program start is planned for fall 2013.