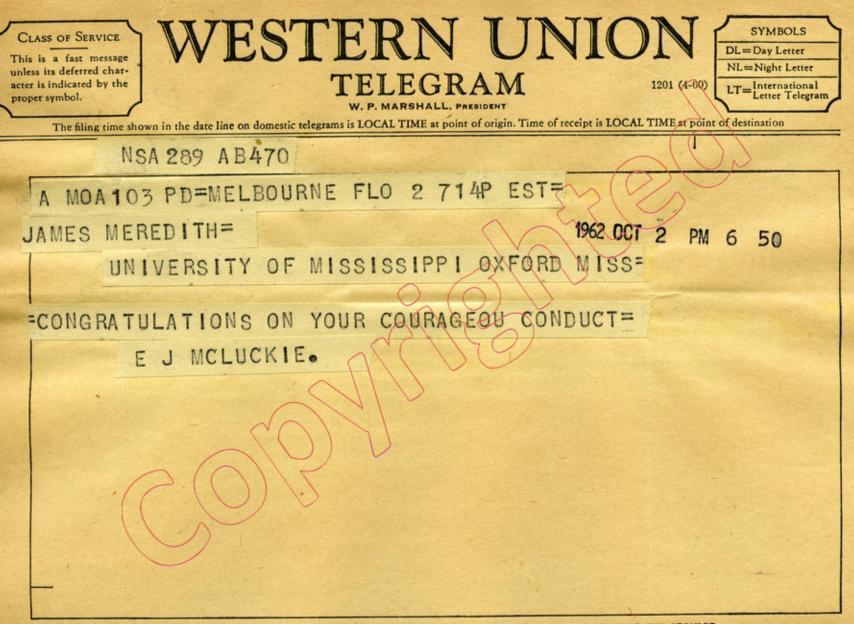

## E. J. McLuckie to James Meredith (2 October 1962)

E. J. McLuckie

Follow this and additional works at: https://egrove.olemiss.edu/mercorr\_pro

Part of the United States History Commons