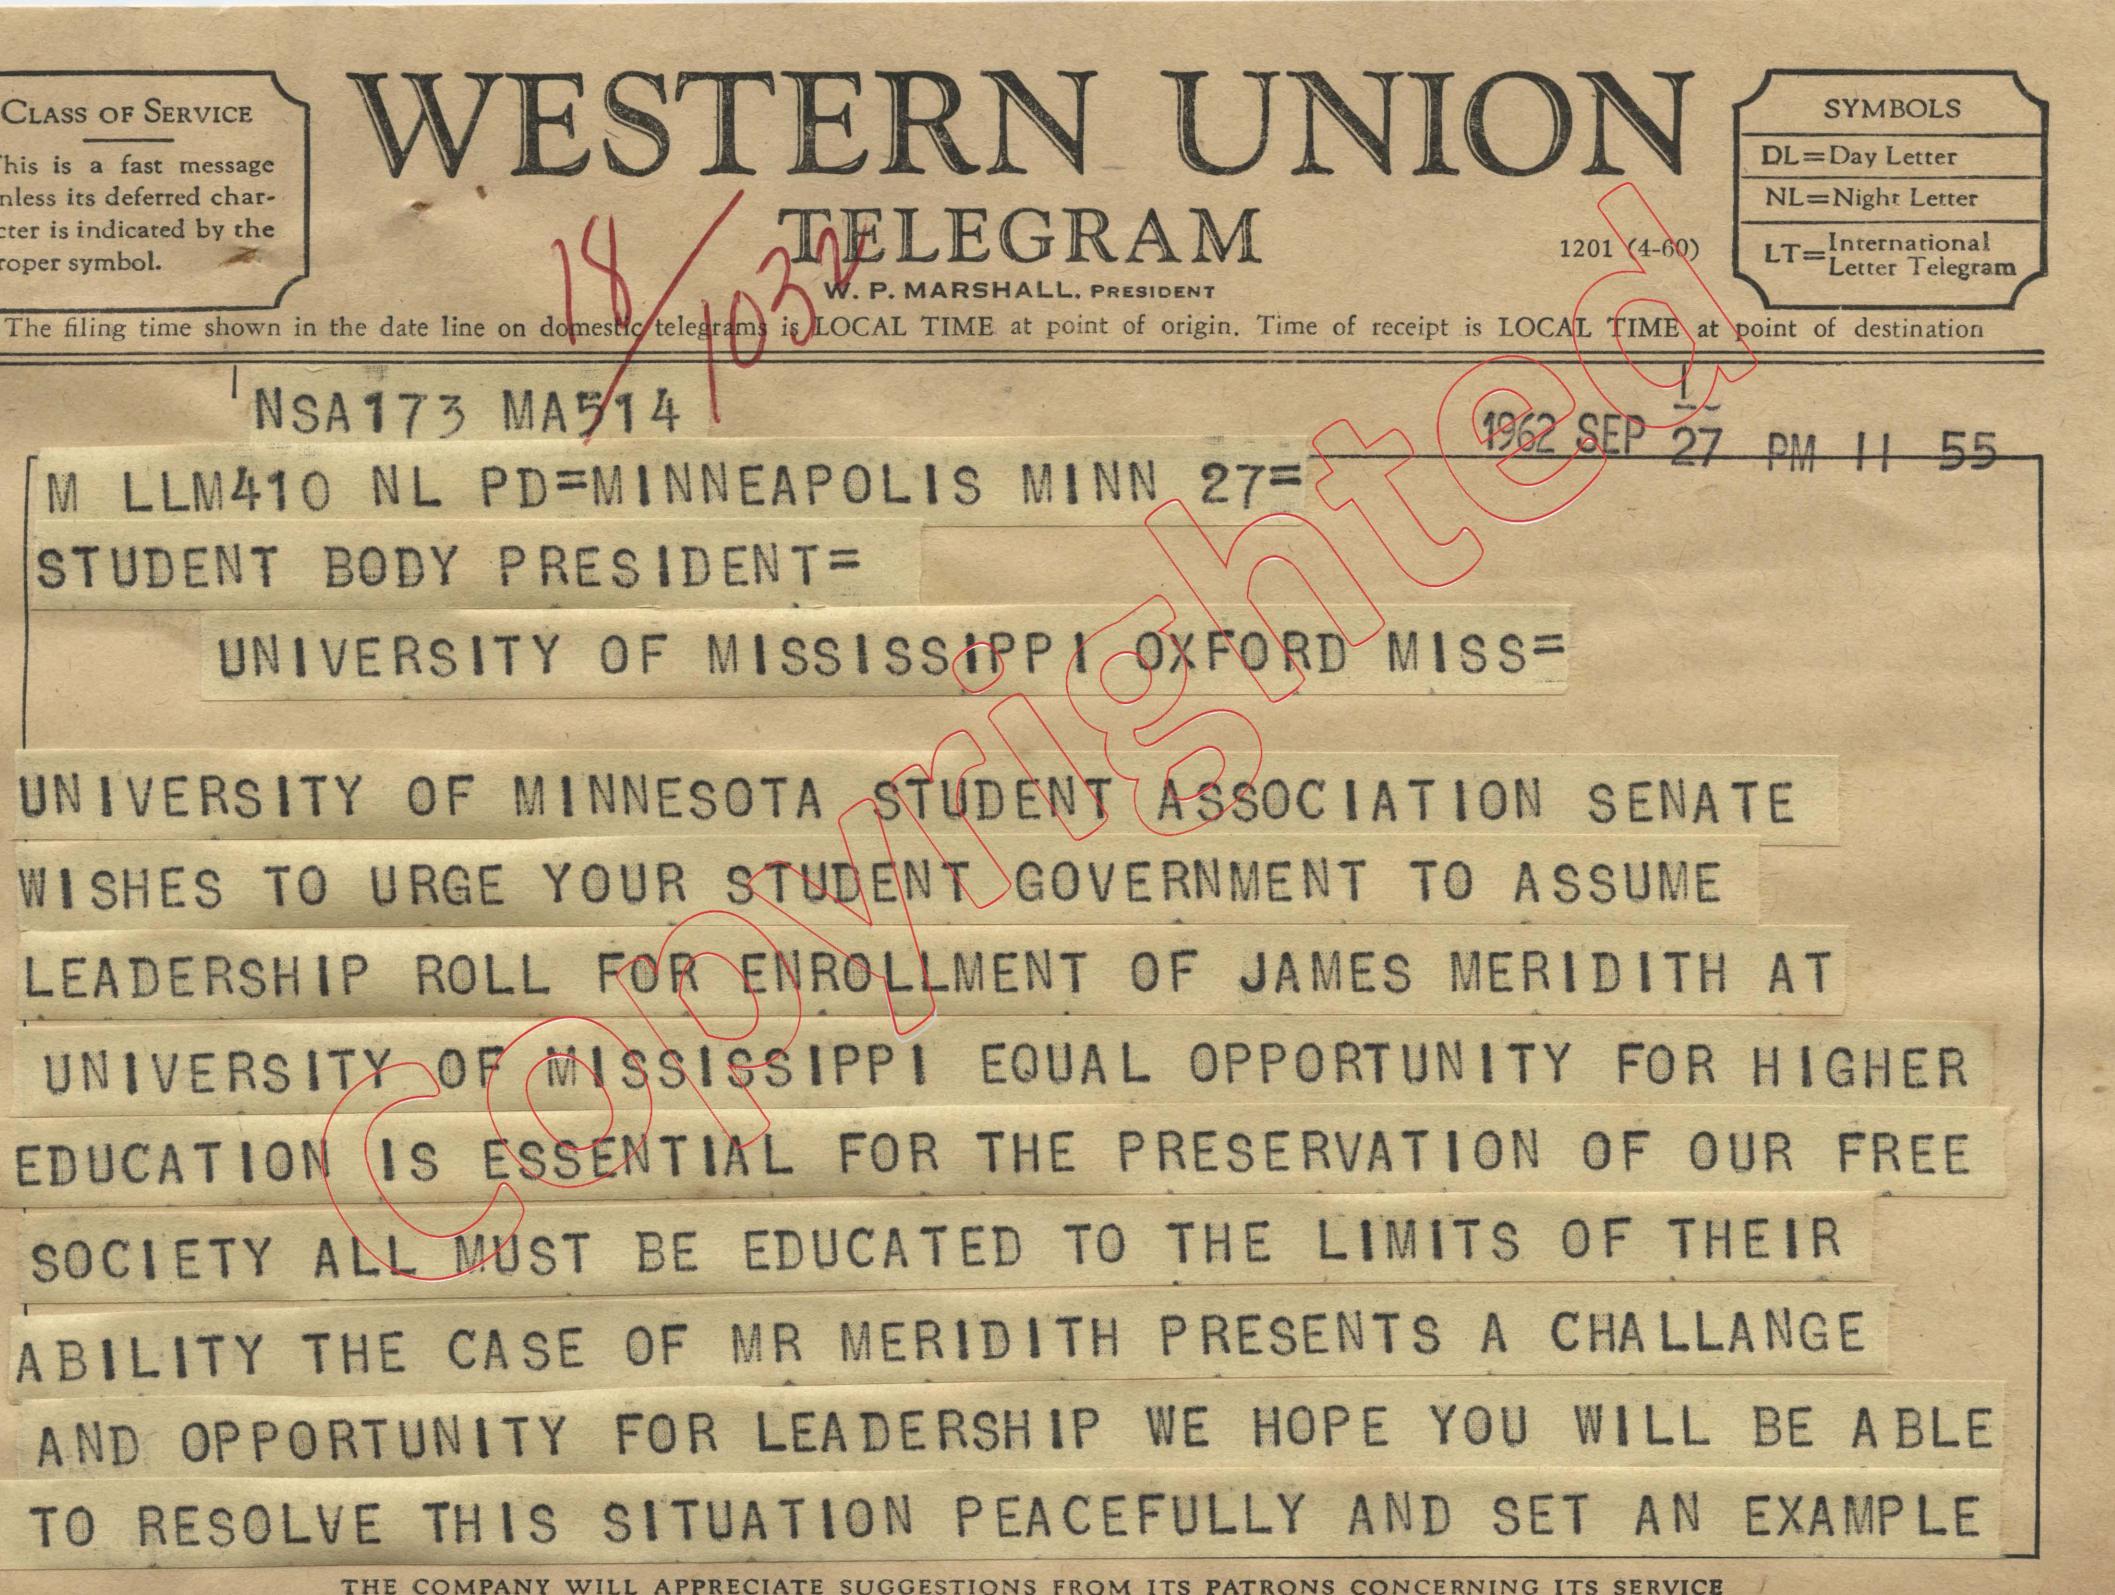

#### CLASS OF SERVICE

This is a fast message unless its deferred character is indicated by the proper symbol.

NSA173 MA514 STUDENT BODY PRESIDENT=

WISHES TO EDUCATION