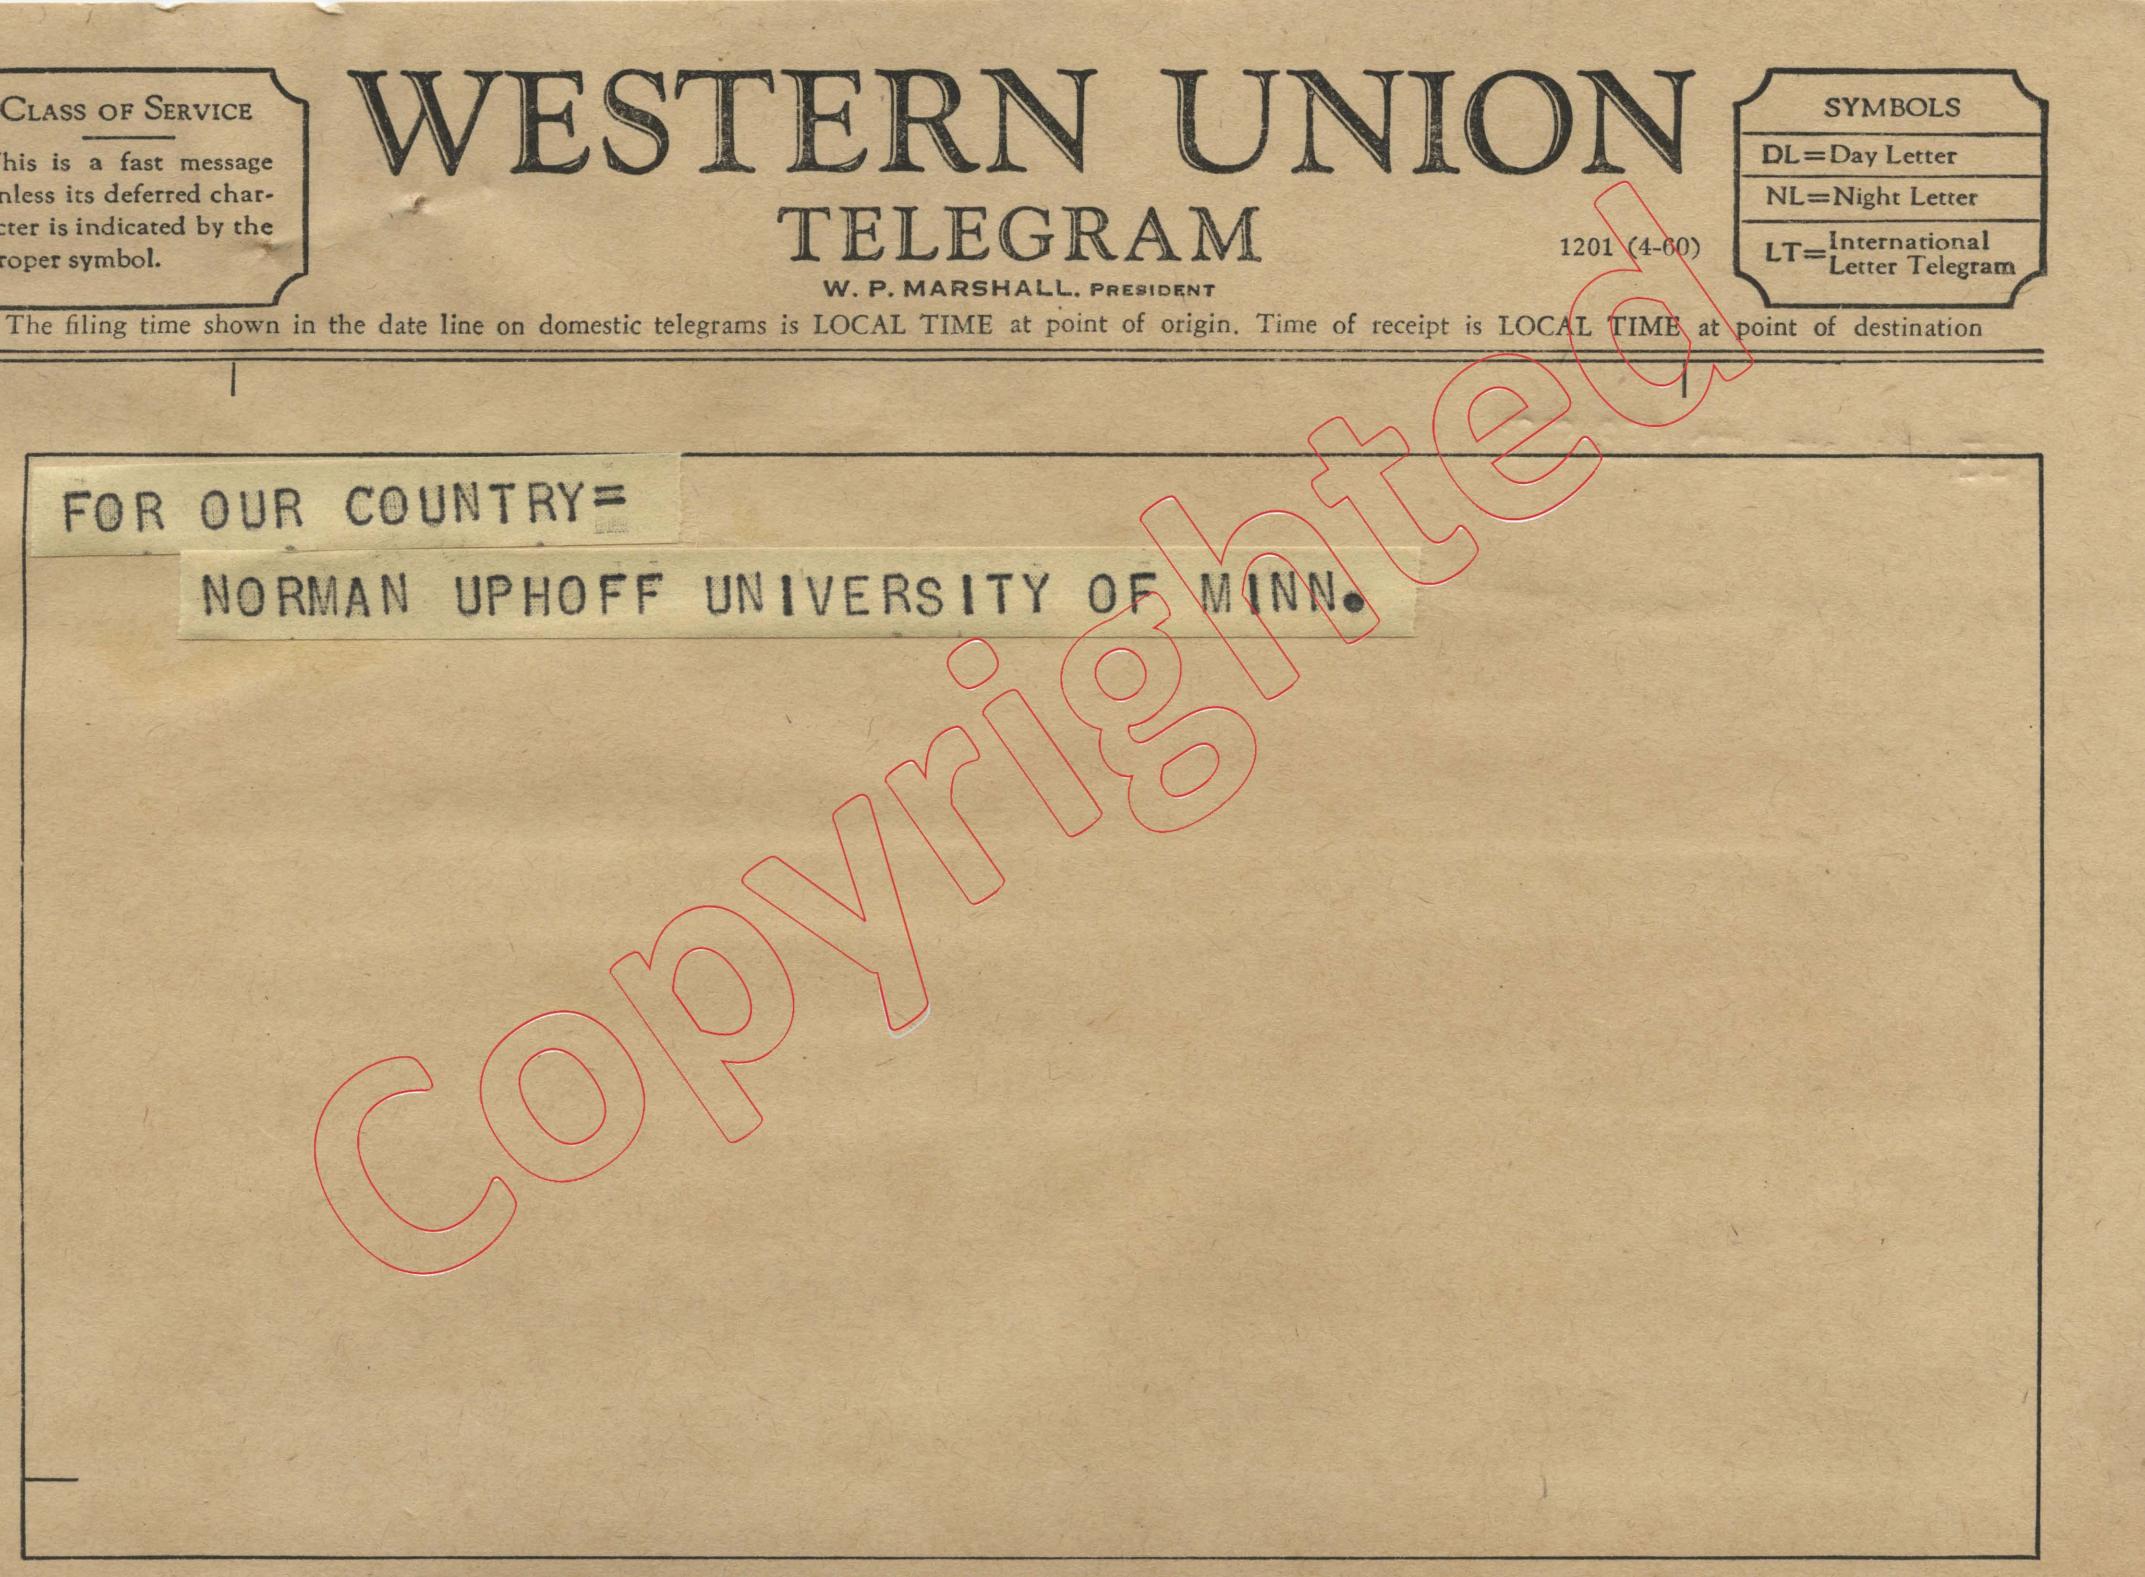

man Uphoff to University of Mississippi, 27 September 1962" (1962). *Telegrams to University affiliates*. 46. https://egrove.olemiss.edu/west\_union\_um/46

This Book is brought to you for free and open access by the Western Union Telegram Collection at eGrove. It has been accepted for inclusion in Telegrams to University affiliates by an authorized administrator of eGrove. For more information, please contact egrove@olemiss.edu.

#### CLASS OF SERVICE

This is a fast message unless its deferred character is indicated by the proper symbol.



NSA173 MA514 STUDENT BODY PRESIDENT=

WISHES TO EDUCATION

### CLASS OF SERVICE

This is a fast message unless its deferred character is indicated by the proper symbol.

# WESTERN UNION TELEGRAM

## FOR OUR COUNTRY= NORMAN UPHOFF UNIVERSITY OF MINN.