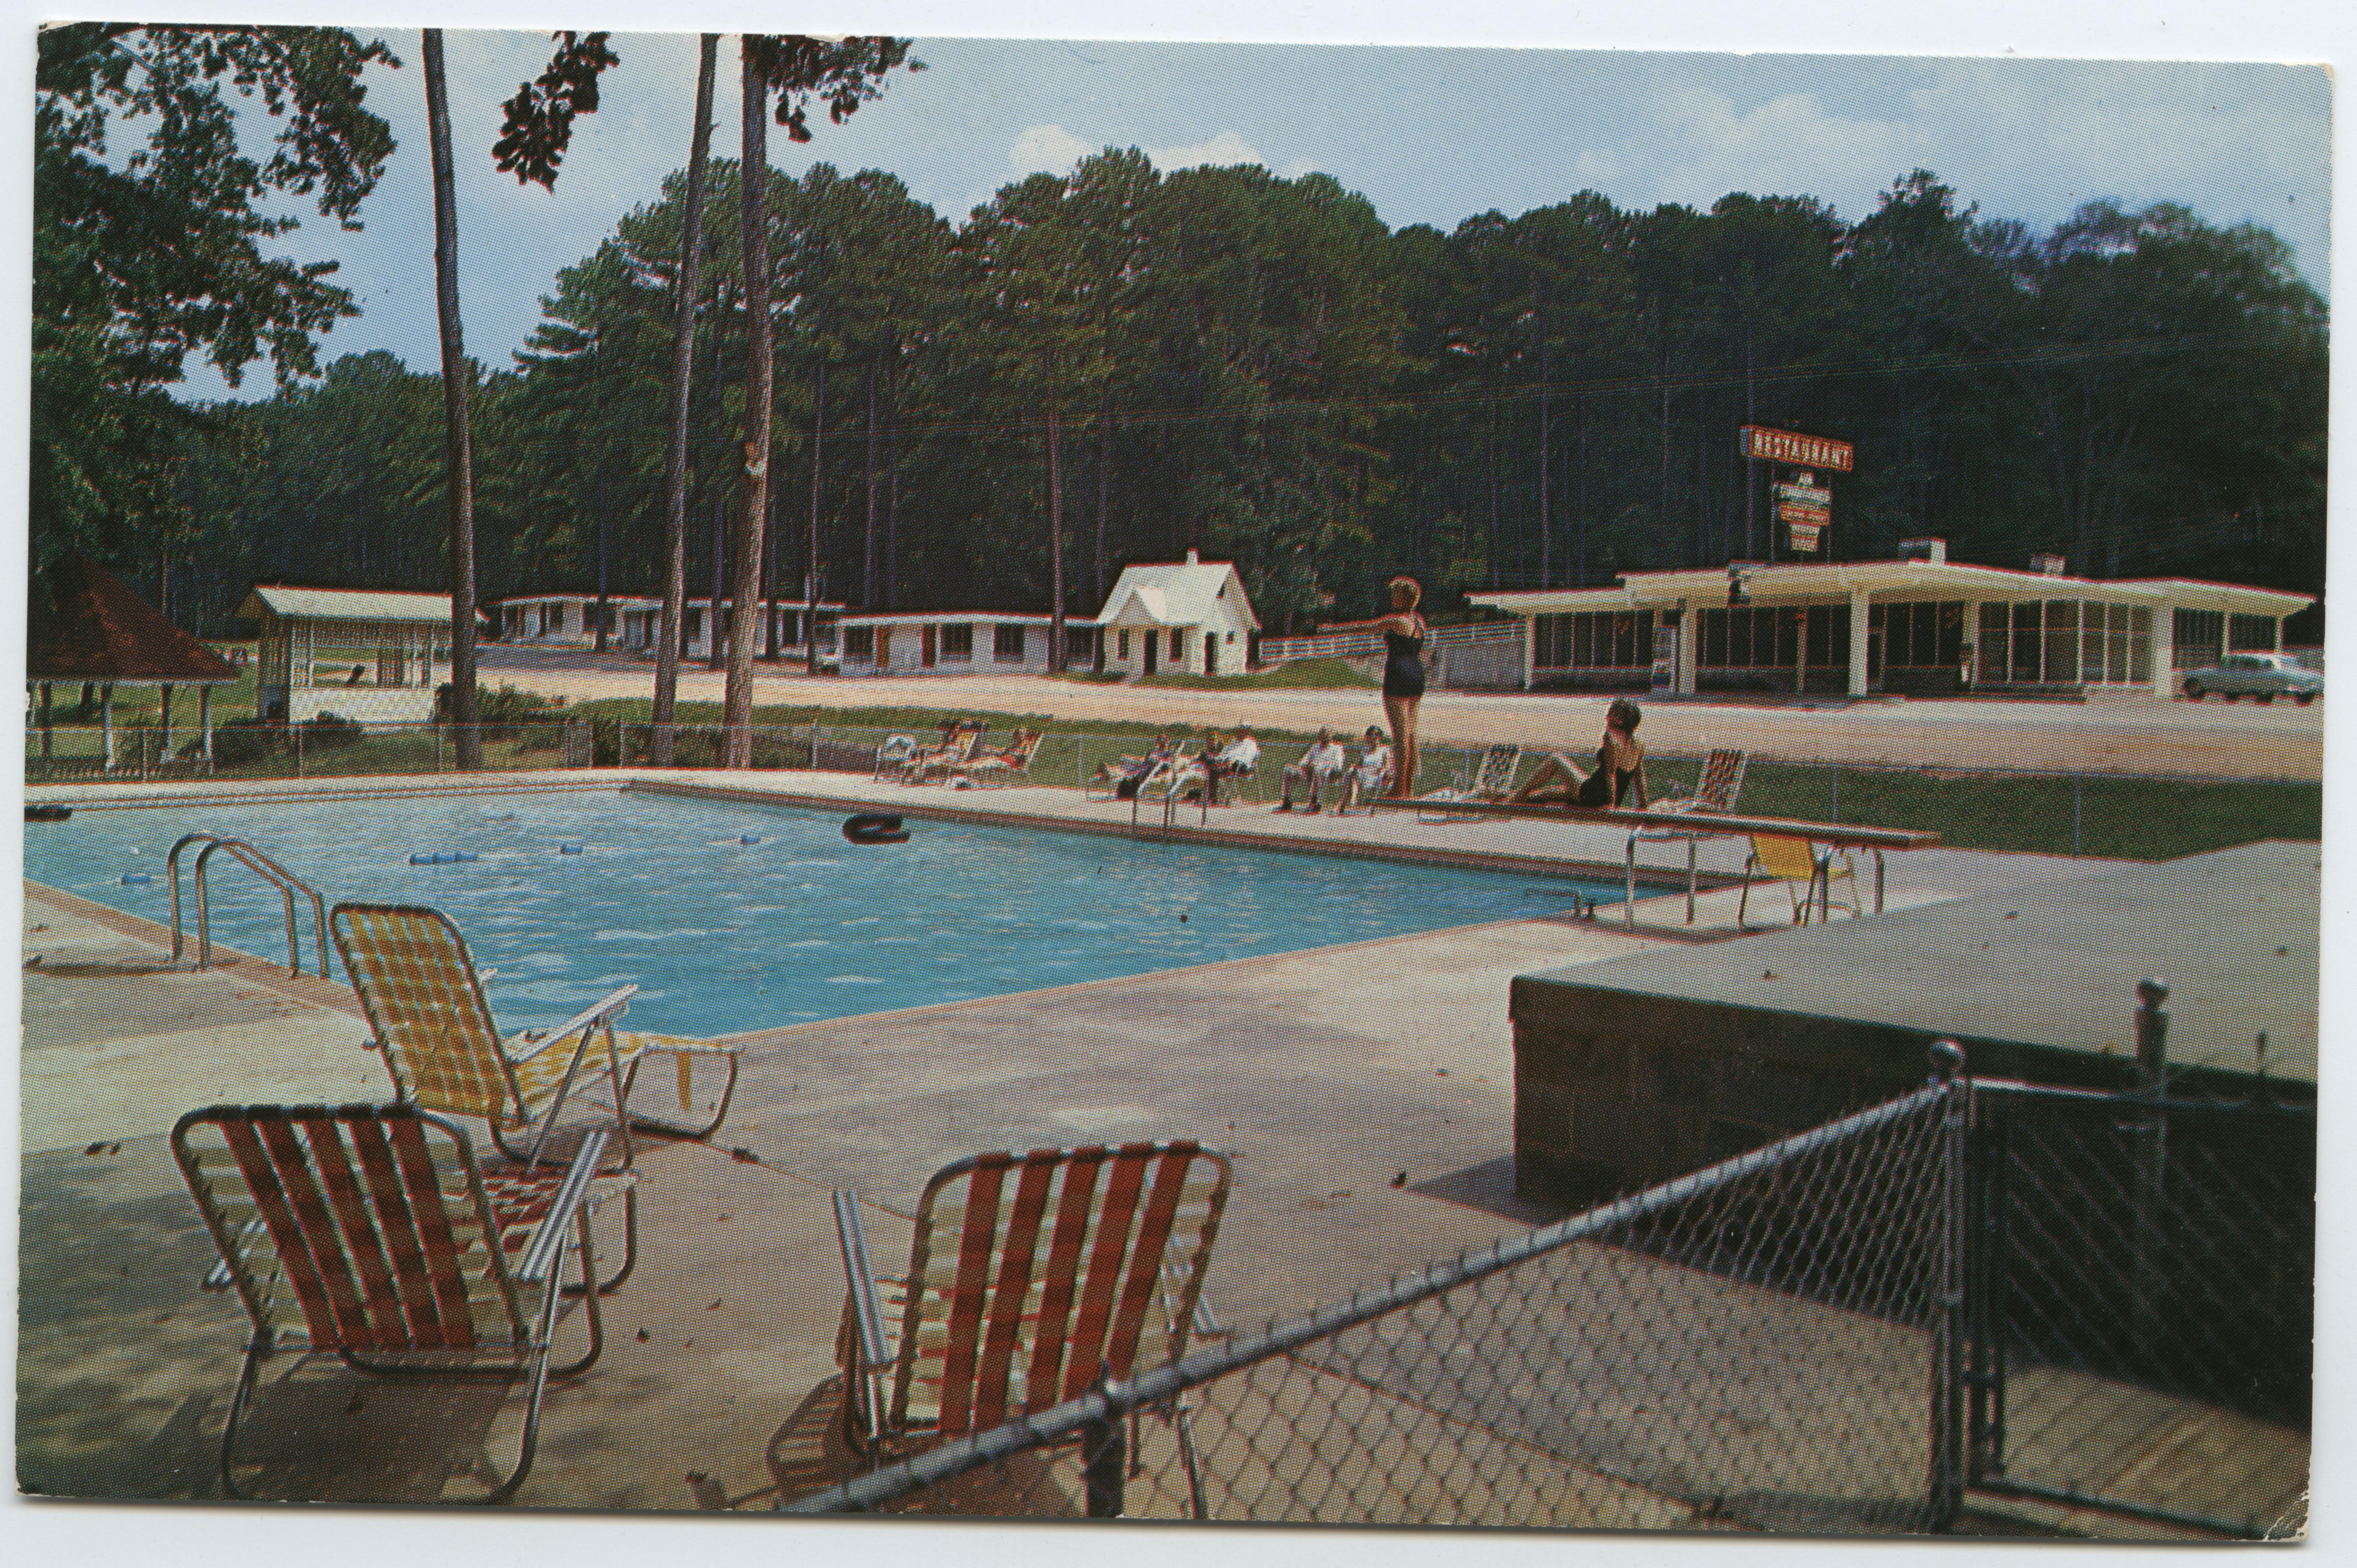

## STAFFORD SPRINGS MOTOR LODGE Stafford Springs, Mississippi On Federal Highway II 36 Miles South of Meridian 20 Miles North of Laurel

BRAND NEW, SMART, MODERN RESTAURANT
"Famous Food"

Rooms Fireproof, air conditioned and television. Telephones and Combination Tub and Shower. Nationally known Springs - Medicinal Water Vacation Spot