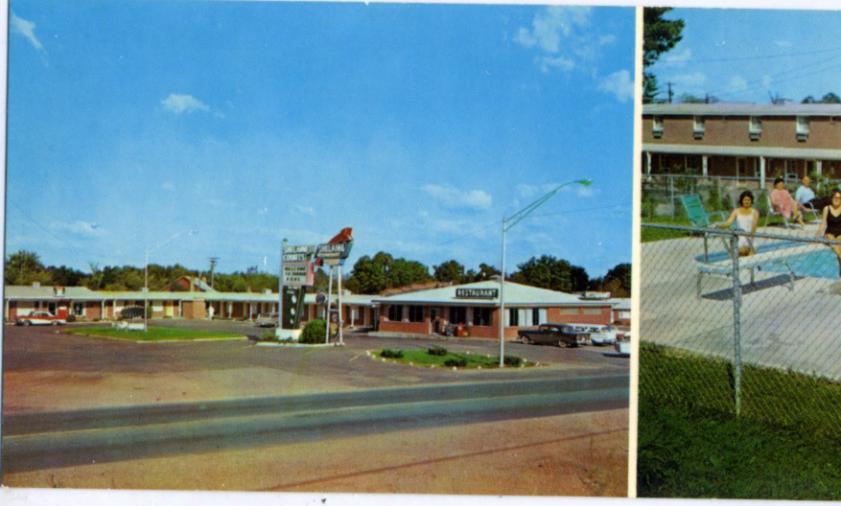

## Shelaine Courts, U.S. Hwy. 45- Aberdeen, Miss. 39730

Dexter Press (Pearl River, N.Y.)

Follow this and additional works at: https://egrove.olemiss.edu/ms\_pcards

Part of the <u>Tourism and Travel Commons</u>

## SHELAINE COURTS

U. S. Hwy. 45 - Aberdeen, Mississippi 39730

Swimming Pool - Restaurant Seats 130 - 40 Units - 2 Private Dining Rooms - Electric Heat - Tile Baths - Room Phones - Cable TV - 100% Air Conditioned - Wall to Wall Carpet - 5 Acres Shaded Grounds - Parking for Trailers & Boats - AAA Approved - American Express, Diners' & BankAmericard Credit Cards Honored.

P. O. Box 203 Phone 601 - 369-4563 H. B. & Fred Robinson, Owners & Managers

Miss. Cities and Downs -VF aberdeen ib. by Miller's Studio, Aberdeen, Mississipp

PLACE STAMP HERE

Post Card