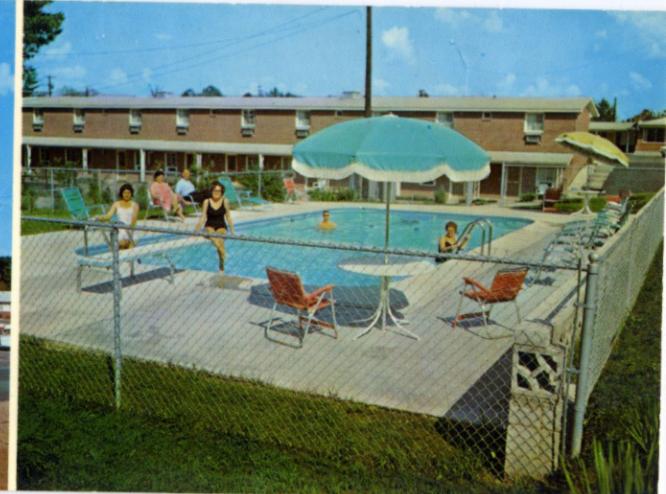

## SHELAINE COURTS

U. S. Hwy. 45 - Aberdeen, Mississippi 39730

Swimming Pool - Restaurant Seats 130 - 40 Units - 2 Private Dining Rooms - Electric Heat - Tile Baths - Room Phones - Cable TV - 100% Air Conditioned - Wall to Wall Carpet - 5 Acres Shaded Grounds - Parking for Trailers & Boats - AAA Approved - American Express, Diners' & BankAmericard Credit Cards Honored.