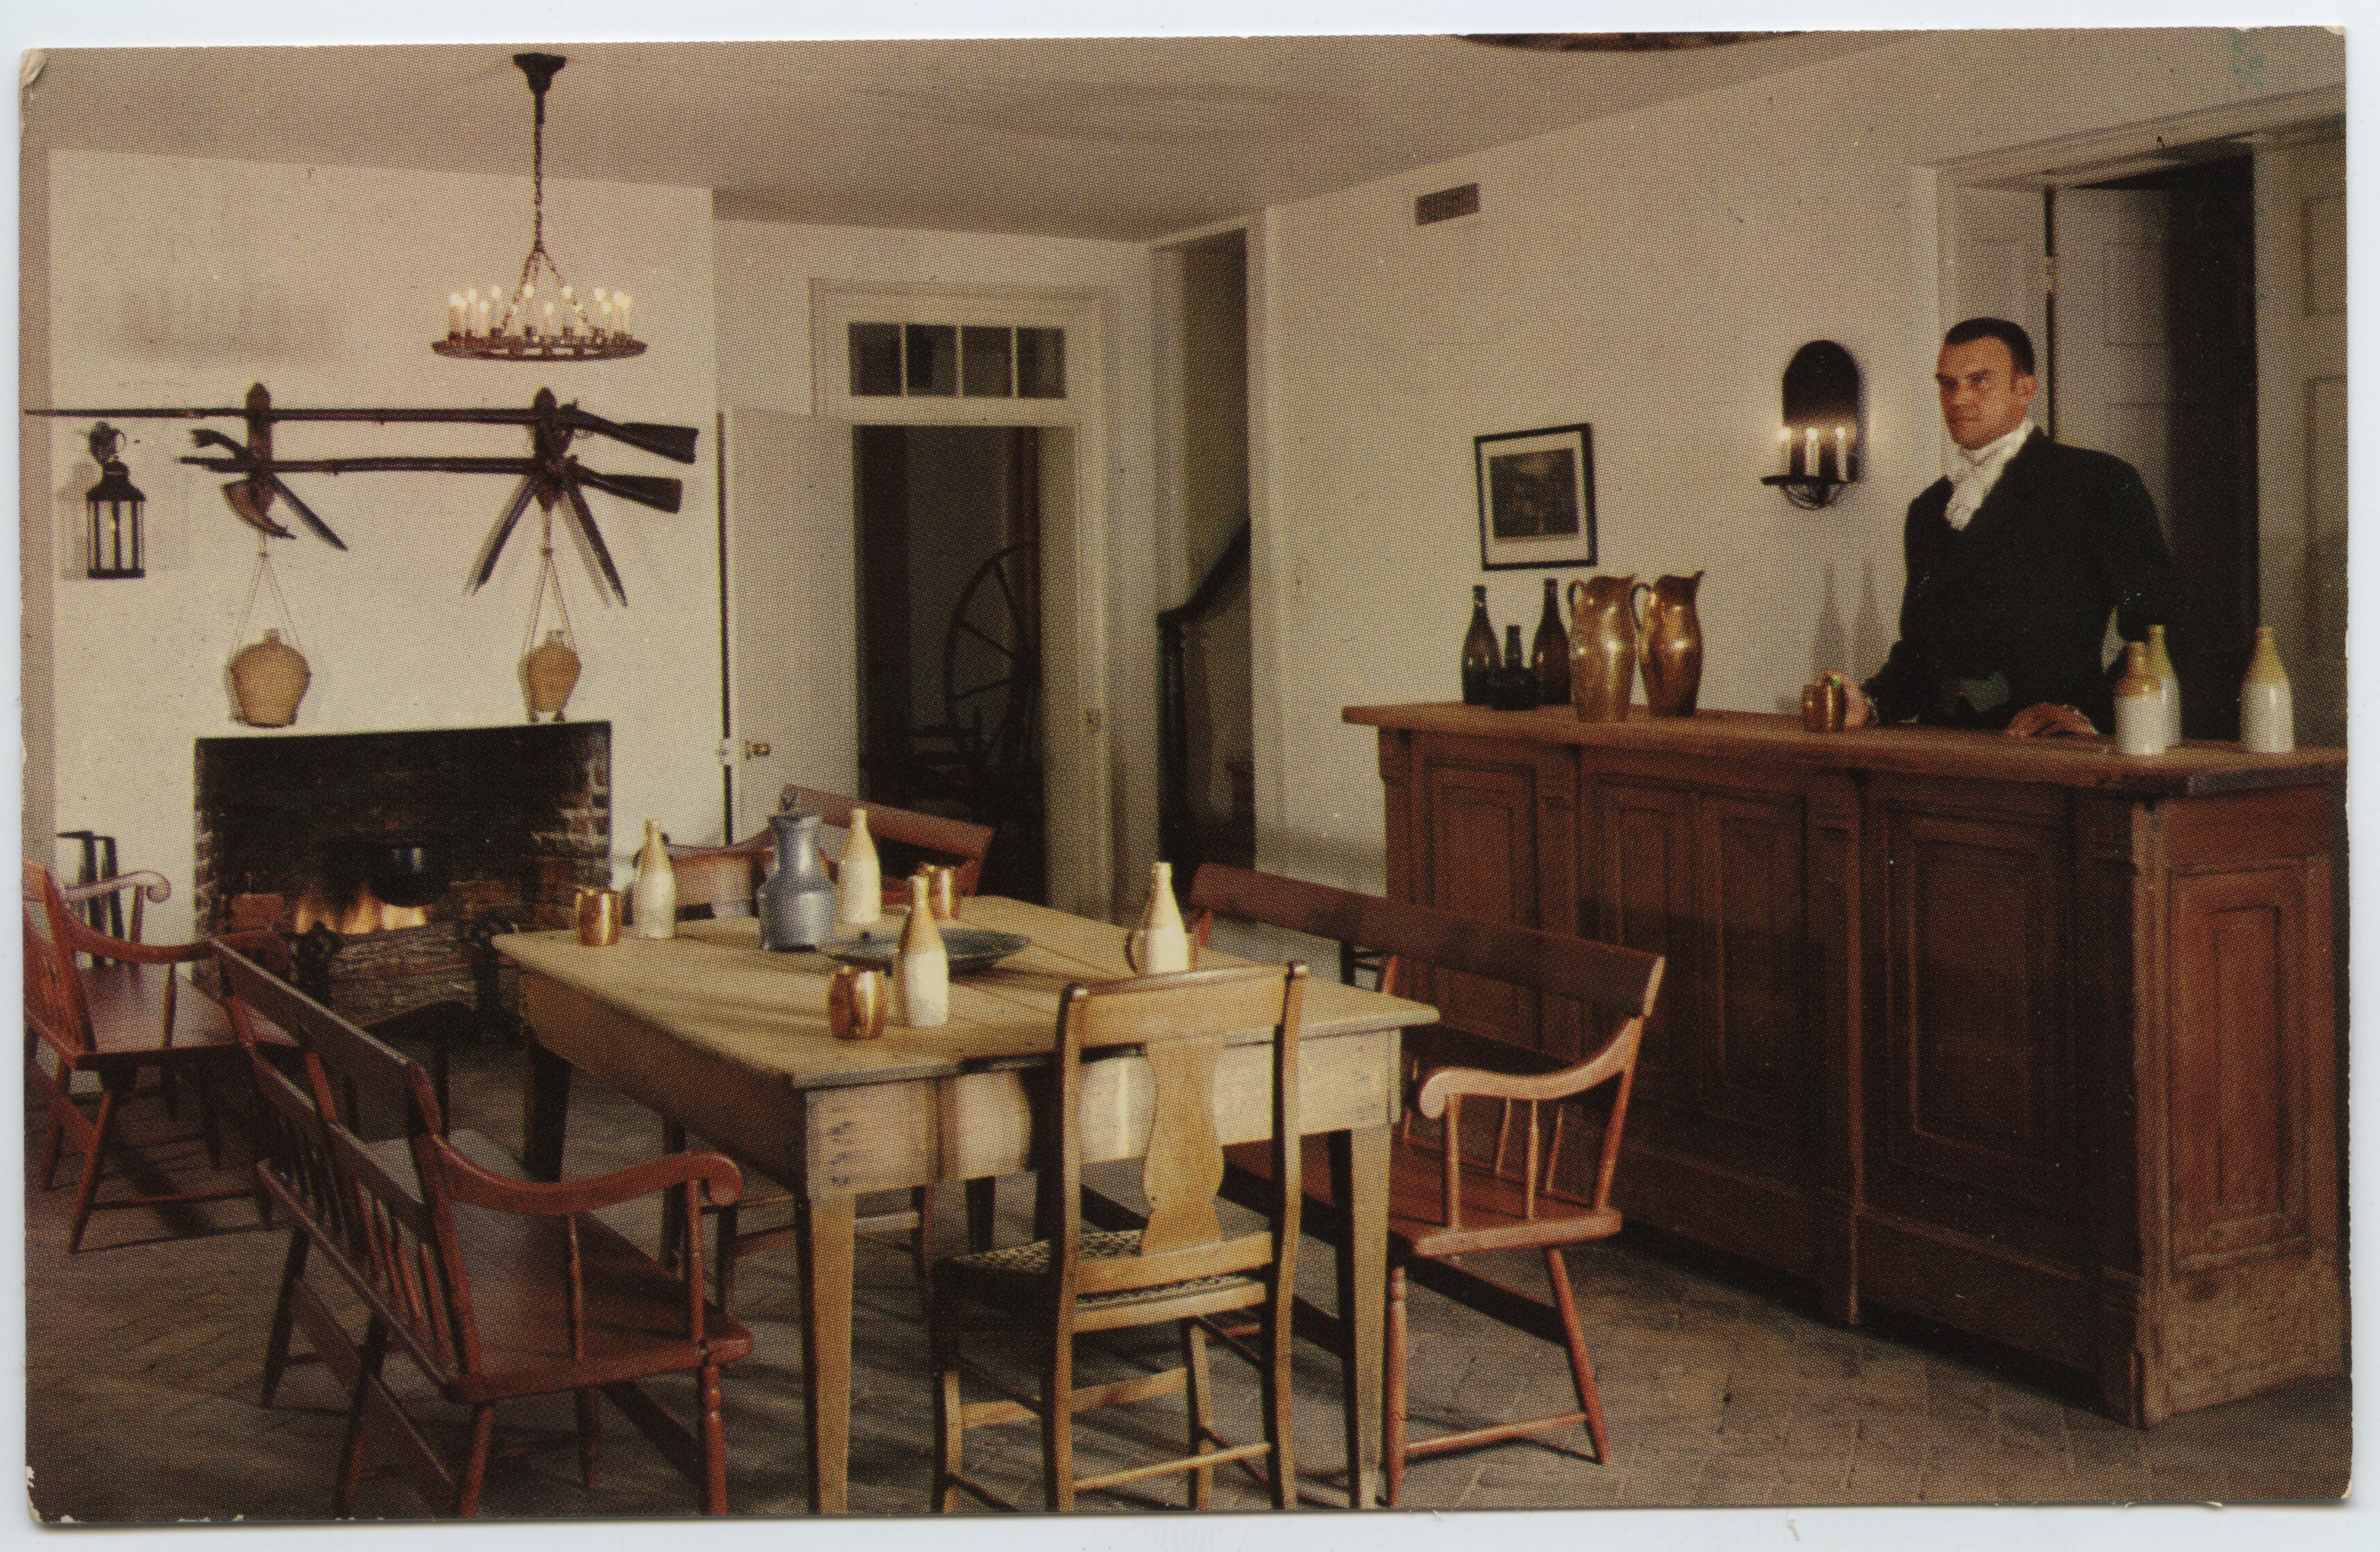

## Connelly's Tavern, Tap Room, Natchez, Miss.

H. S. Crocker Co., Inc. (San Bruno, Calif.)

Follow this and additional works at: https://egrove.olemiss.edu/ms\_pcards

Part of the Tourism and Travel Commons

CONNELLY'S TAVERN, TAP ROOM, NATCHEZ, MISSISSIPPI... Showing an interior view of this historic old tavern which was built prior to 1795 during the Spanish regime. Headquarters of the Natchez Garden Club.