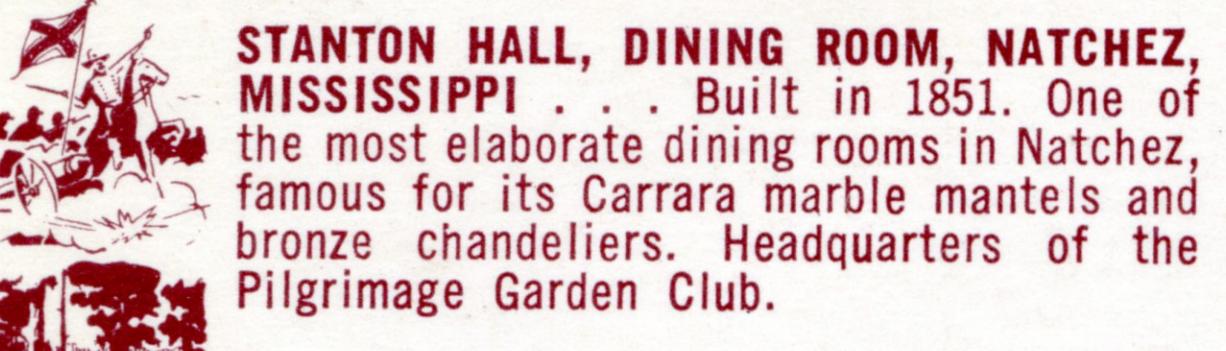

## Stanton Hall, Dining Room, Natchez, Miss.

Deep South Specialties, Inc. (Jackson, Miss.)

Follow this and additional works at: https://egrove.olemiss.edu/ms\_pcards

Part of the <u>Tourism and Travel Commons</u>

## **Recommended Citation**

Deep South Specialties, Inc. (Jackson, Miss.), "Stanton Hall, Dining Room, Natchez, Miss." (2019). Postcards, 2-sided. 159. https://egrove.olemiss.edu/ms\_pcards/159

This Book is brought to you for free and open access by the Mississippi City and Counties Postcards at eGrove. It has been accepted for inclusion in Postcards, 2-sided by an authorized administrator of eGrove. For more information, please contact egrove@olemiss.edu.