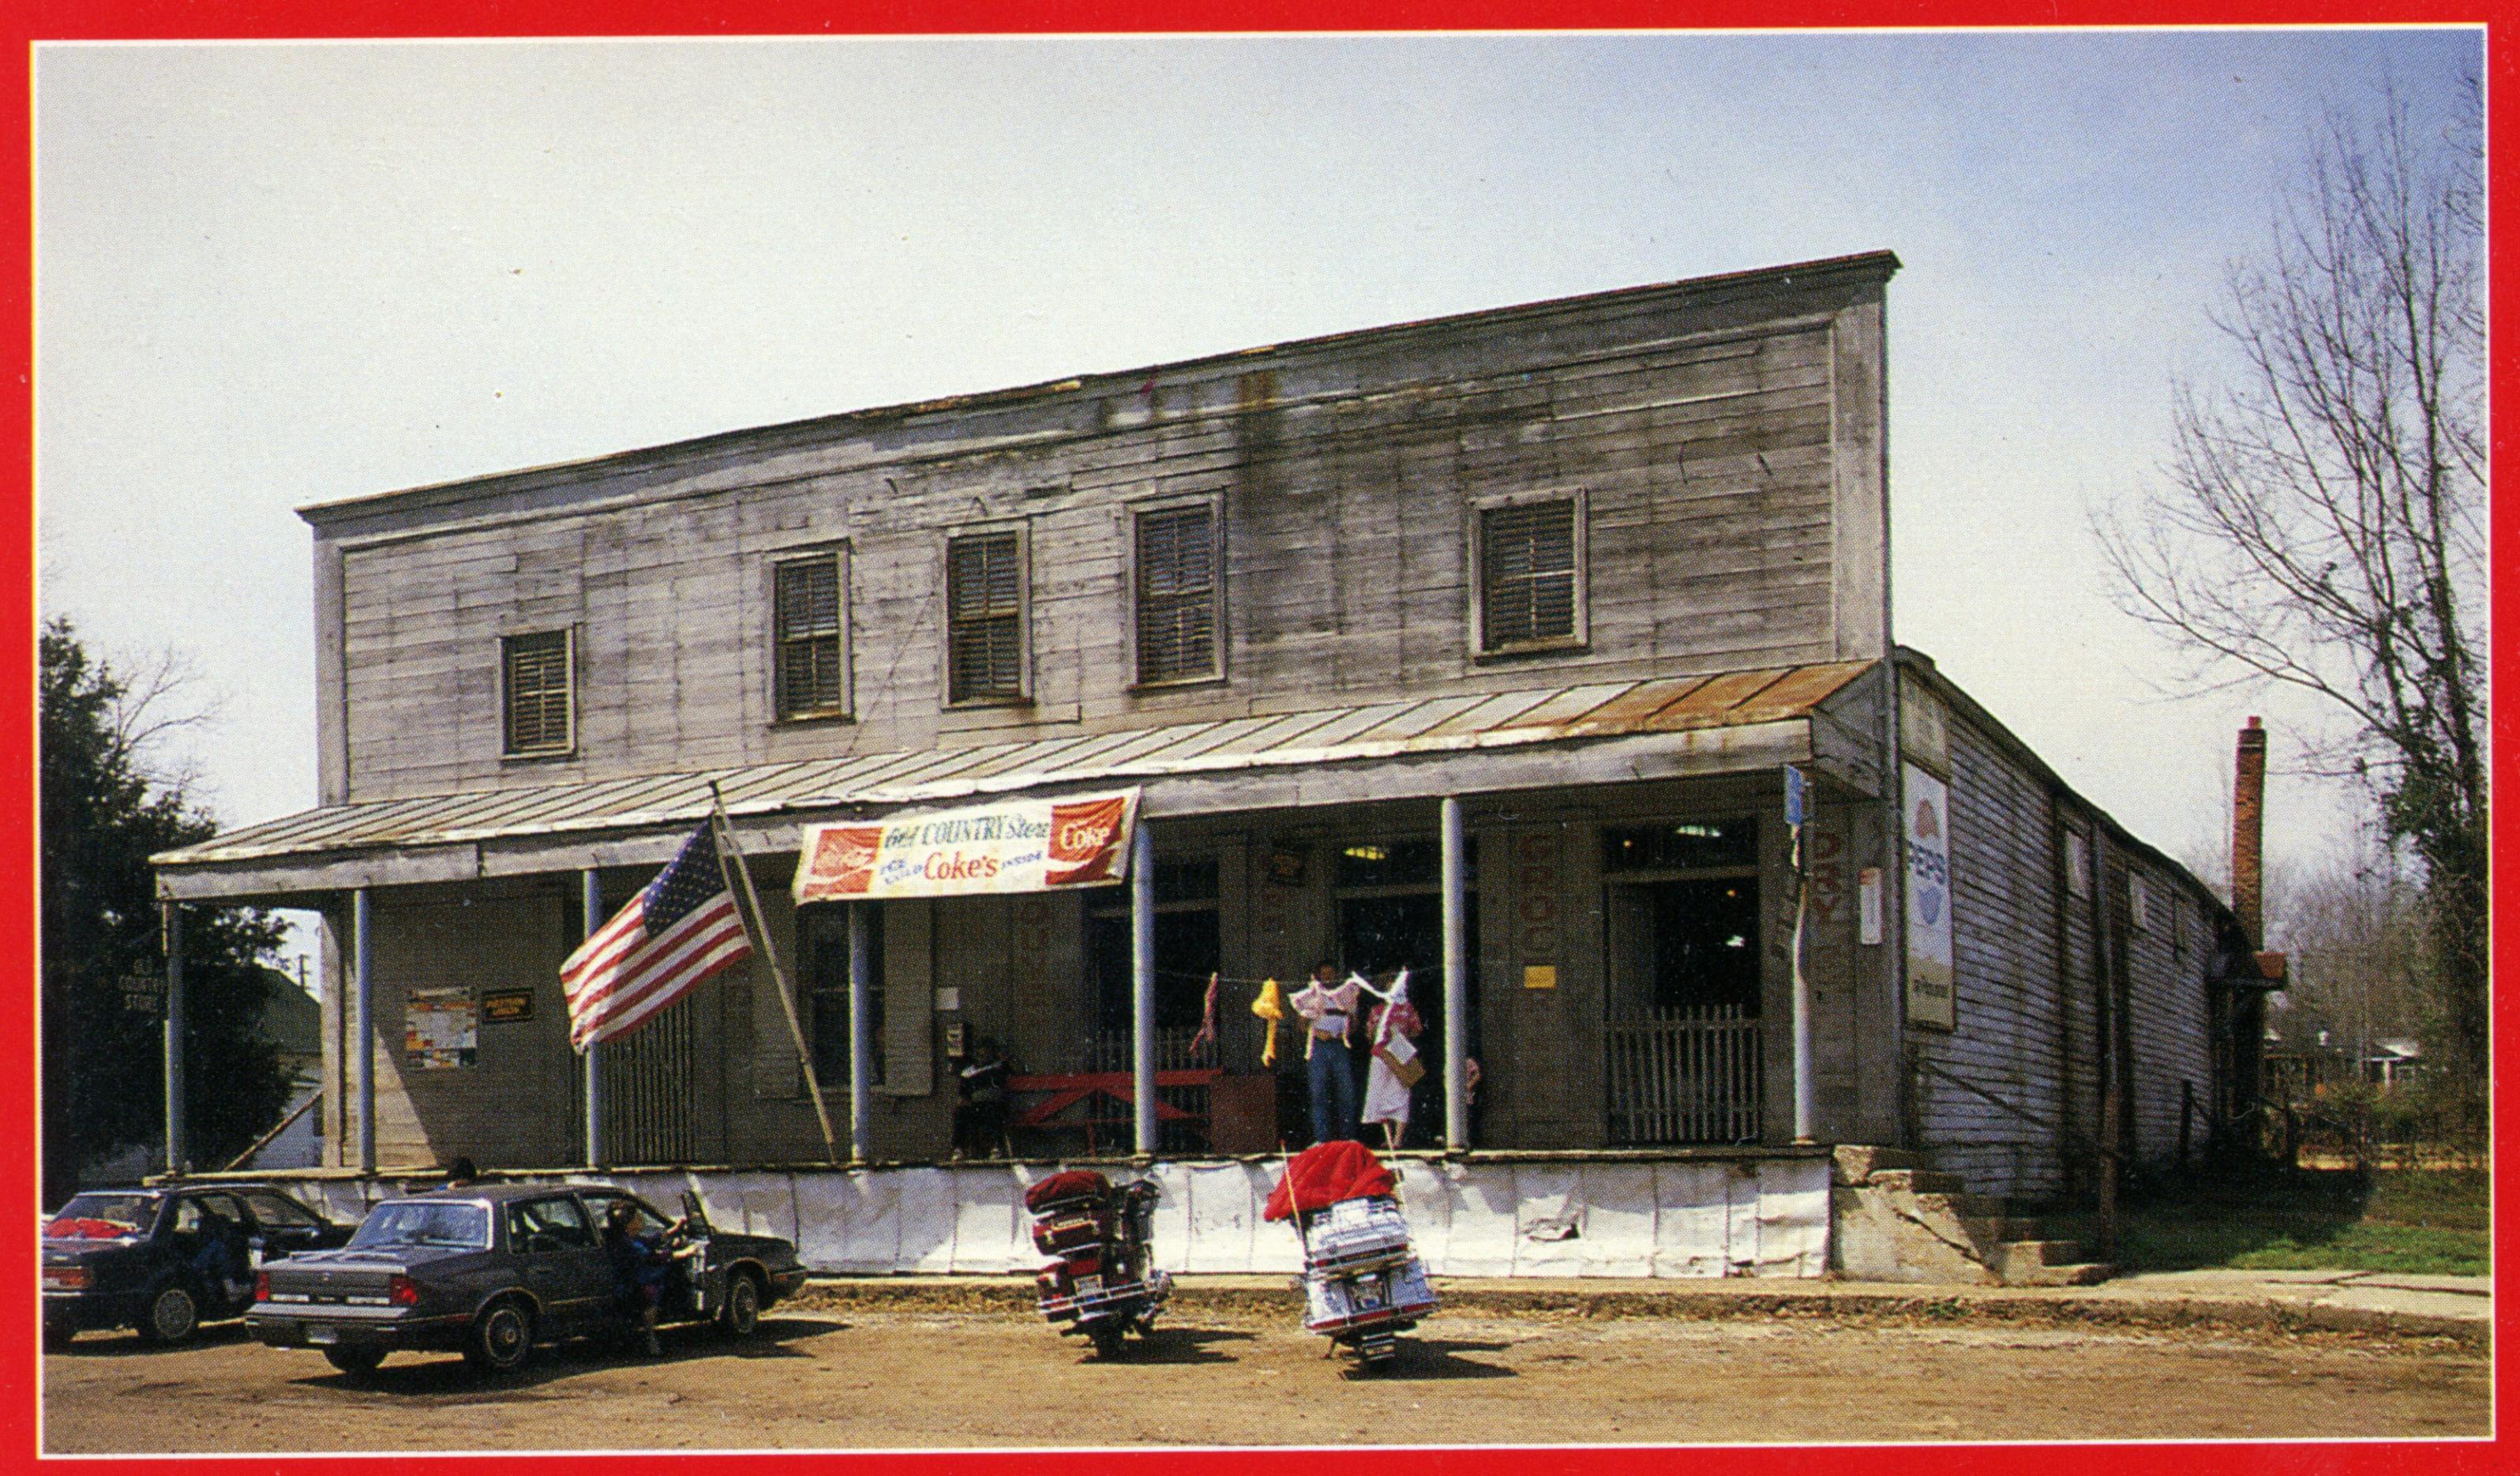

## Old Country Store, Lorman, Miss.

Express Publishing Co. (New Orleans, La.)

Follow this and additional works at: https://egrove.olemiss.edu/ms\_pcards

Part of the <u>Tourism and Travel Commons</u>

Lorman, Mississippi

OLD COUNTRY STORE

The old Lorman Country Store has been both a functioning country store and a tourist attraction for many, many years. All of the old shelves, counters and racks are original, and you can still buy a wedge of hoop cheese, a sunbonnet, or a length of calico here.