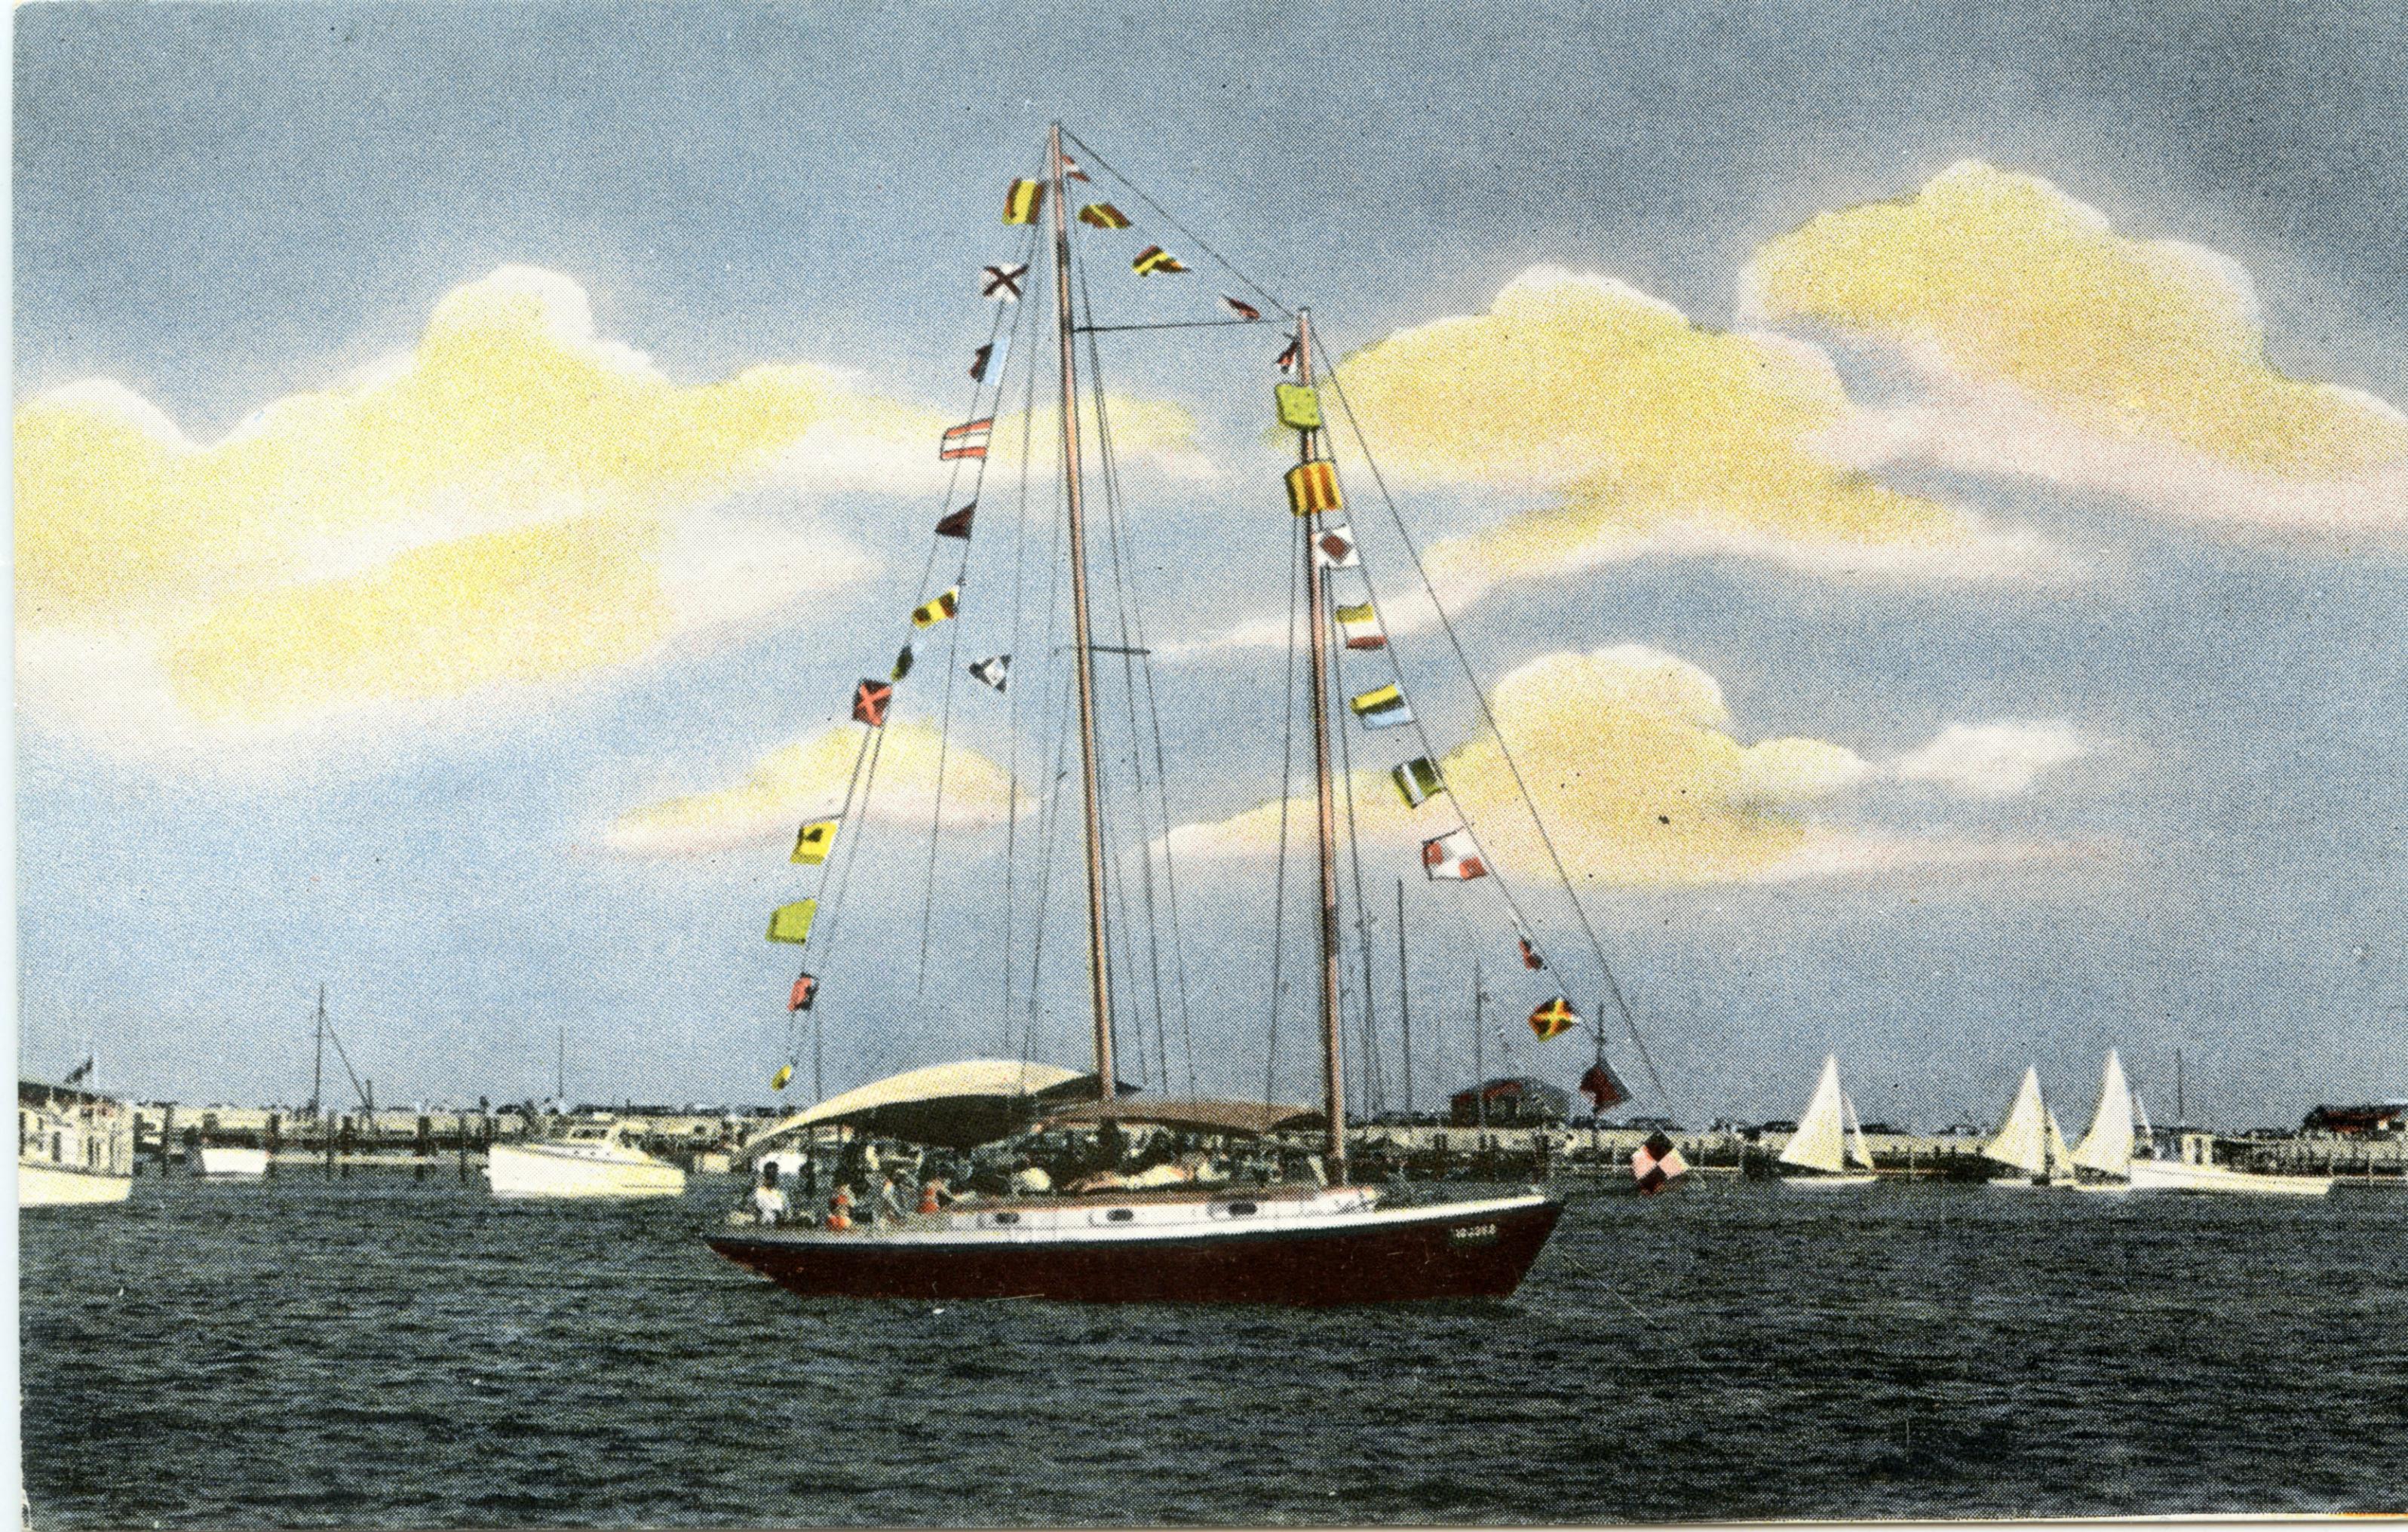

## A typical scene during the Yacht Club Races, Gulfport, Miss.

E. C. Kropp Co. (Milwaukee, Wis.)

Follow this and additional works at: https://egrove.olemiss.edu/ms\_pcards Part of the <u>Tourism and Travel Commons</u>

## THIS IS AN ECKCO-CHROME REPRODUCTION

5

A typical scene during the Yacht Club Races, Gulfport, Miss.

16318NE3

Made in by J. E.M. 0 Barber, Kropp Guli 00 Milwaukee, Miss Wis EBI