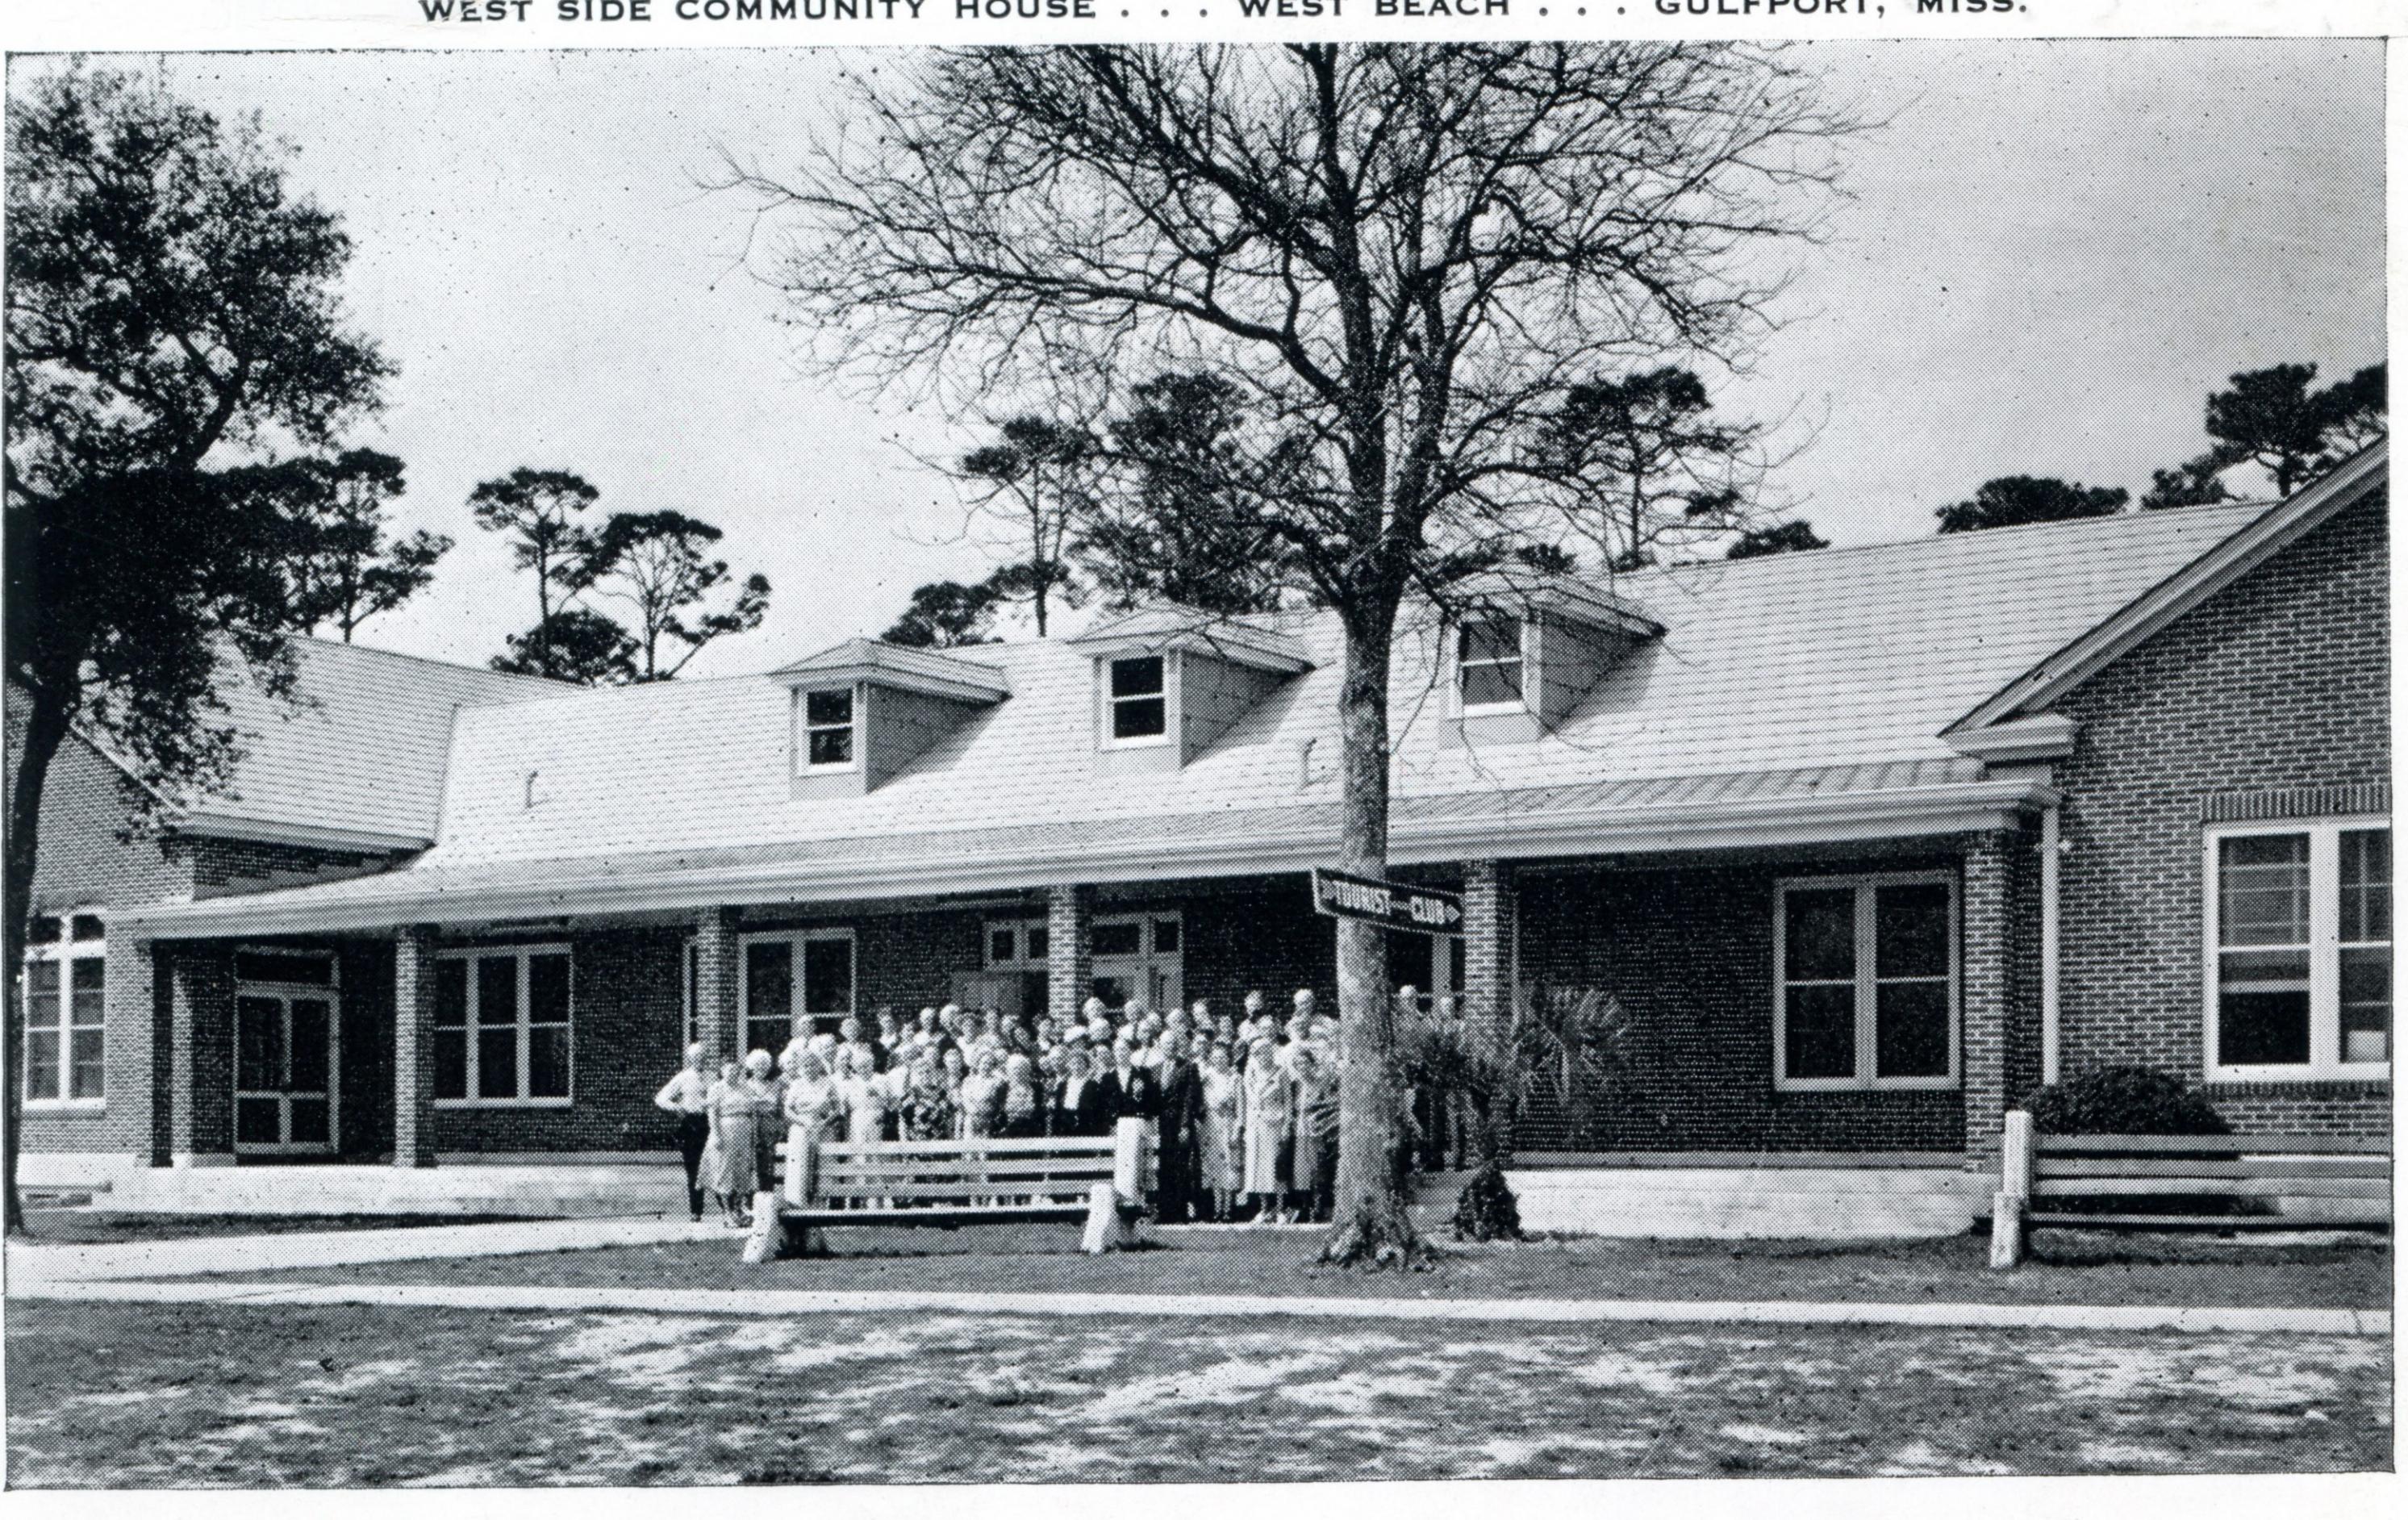

### West Side Community House, West Beach, Gulfport, Miss.

E. C. Kropp Co. (Milwaukee, Wis.)

Follow this and additional works at: https://egrove.olemiss.edu/ms\_pcards Part of the <u>Tourism and Travel Commons</u>

# WEST SIDE COMMUNITY HOUSE . . . WEST BEACH . . . GULFPORT, MISS.

## GULFPORT, MISSISSIPPI TOURIST CLUB

The second second second second the second sec

SPONSORED EACH YEAR BY THE CITY OF GULFPORT AND GULFPORT CHAMBER OF COM-MERCE IN WEST SIDE COMMUNITY HOUSE — 3800 W. BEACH, FROM DEC. 1ST TO MAY 1ST. HERE HUNDREDS OF VISITORS FROM NORTH-ERN STATES GATHER DAILY AND PLAY GAMES AND ABSORB THE WARM SUNSHINE OF THE BEAUTIFUL GULF COAST. WHILE THEIR NORTHERN HOMES ARE COVERED WITH ICE AND SNOW.