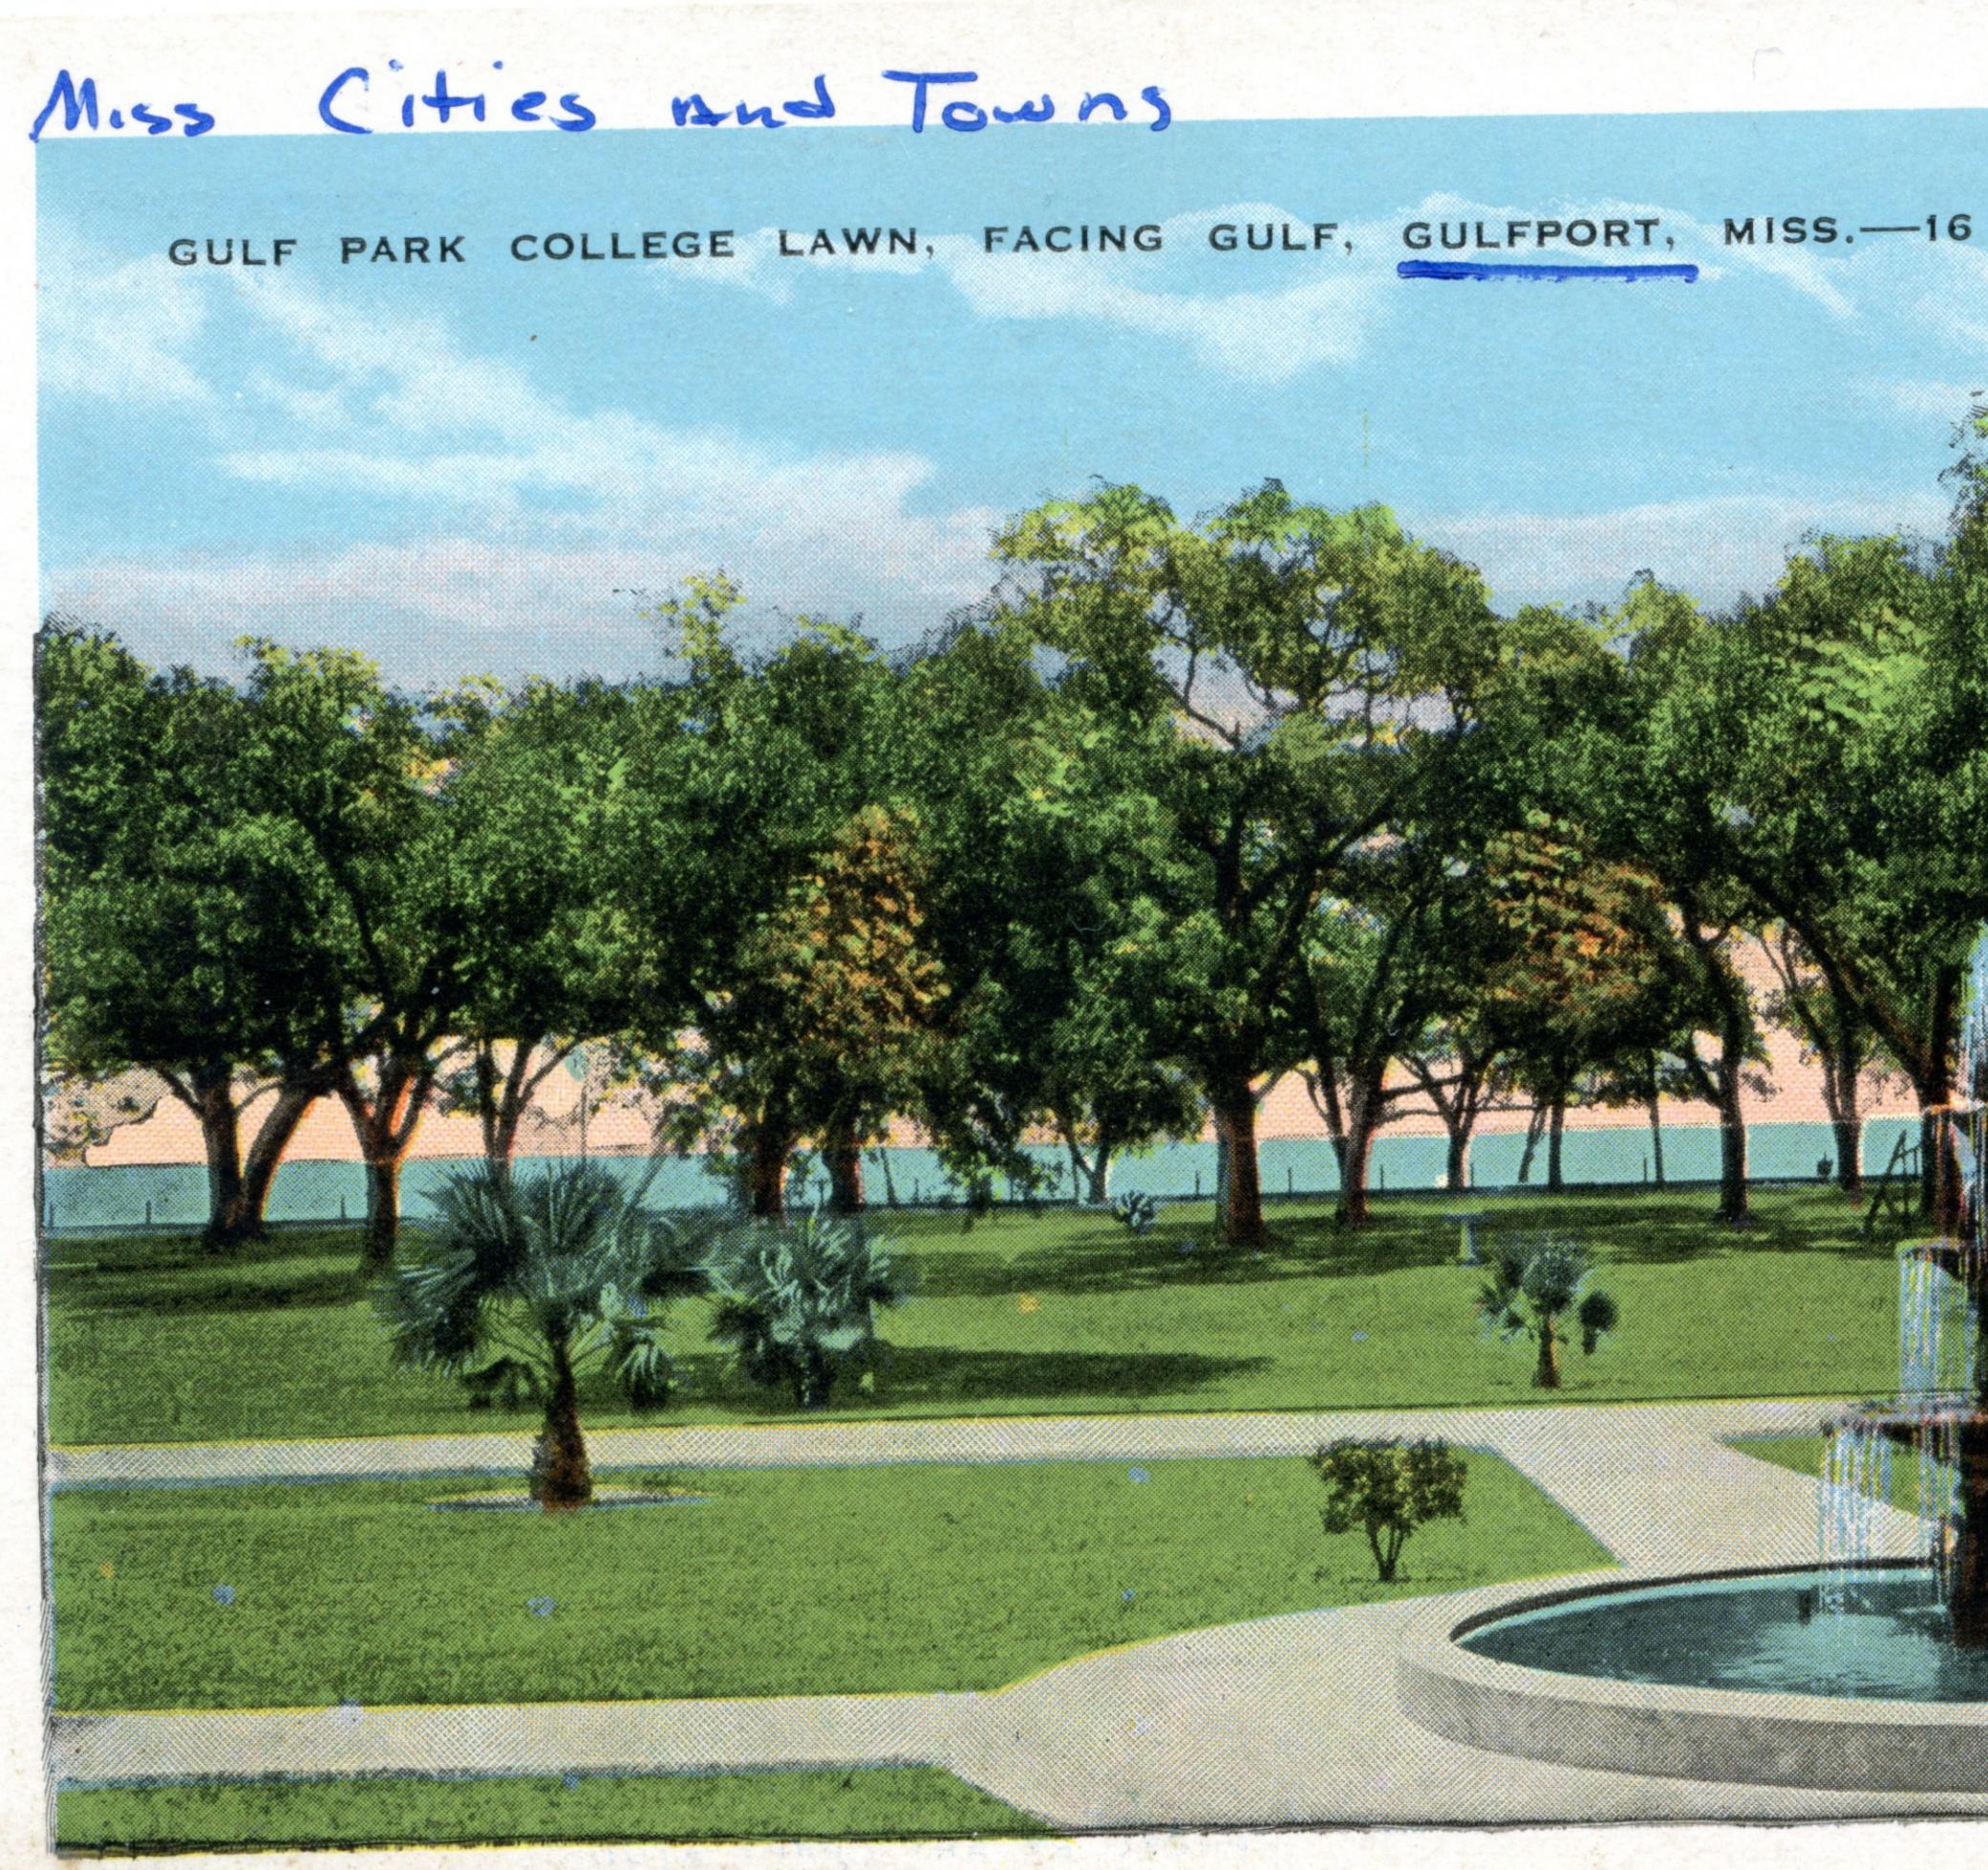

## Gulf Park College Lawn, Facing Gulf, Gulfport, Miss.

E. C. Kropp Co. (Milwaukee, Wis.)

Follow this and additional works at: https://egrove.olemiss.edu/ms\_pcards Part of the <u>Tourism and Travel Commons</u>

Live oak trees on the lawn of Gulf-Park College. The grounds are indeed very beauti-ful. In the front is a drive and a wide, slop-ing beach of white sand, and beyond the Gulf of Mexico.

MAD Π Z C .S.A ~ Ē 0 KROP 71