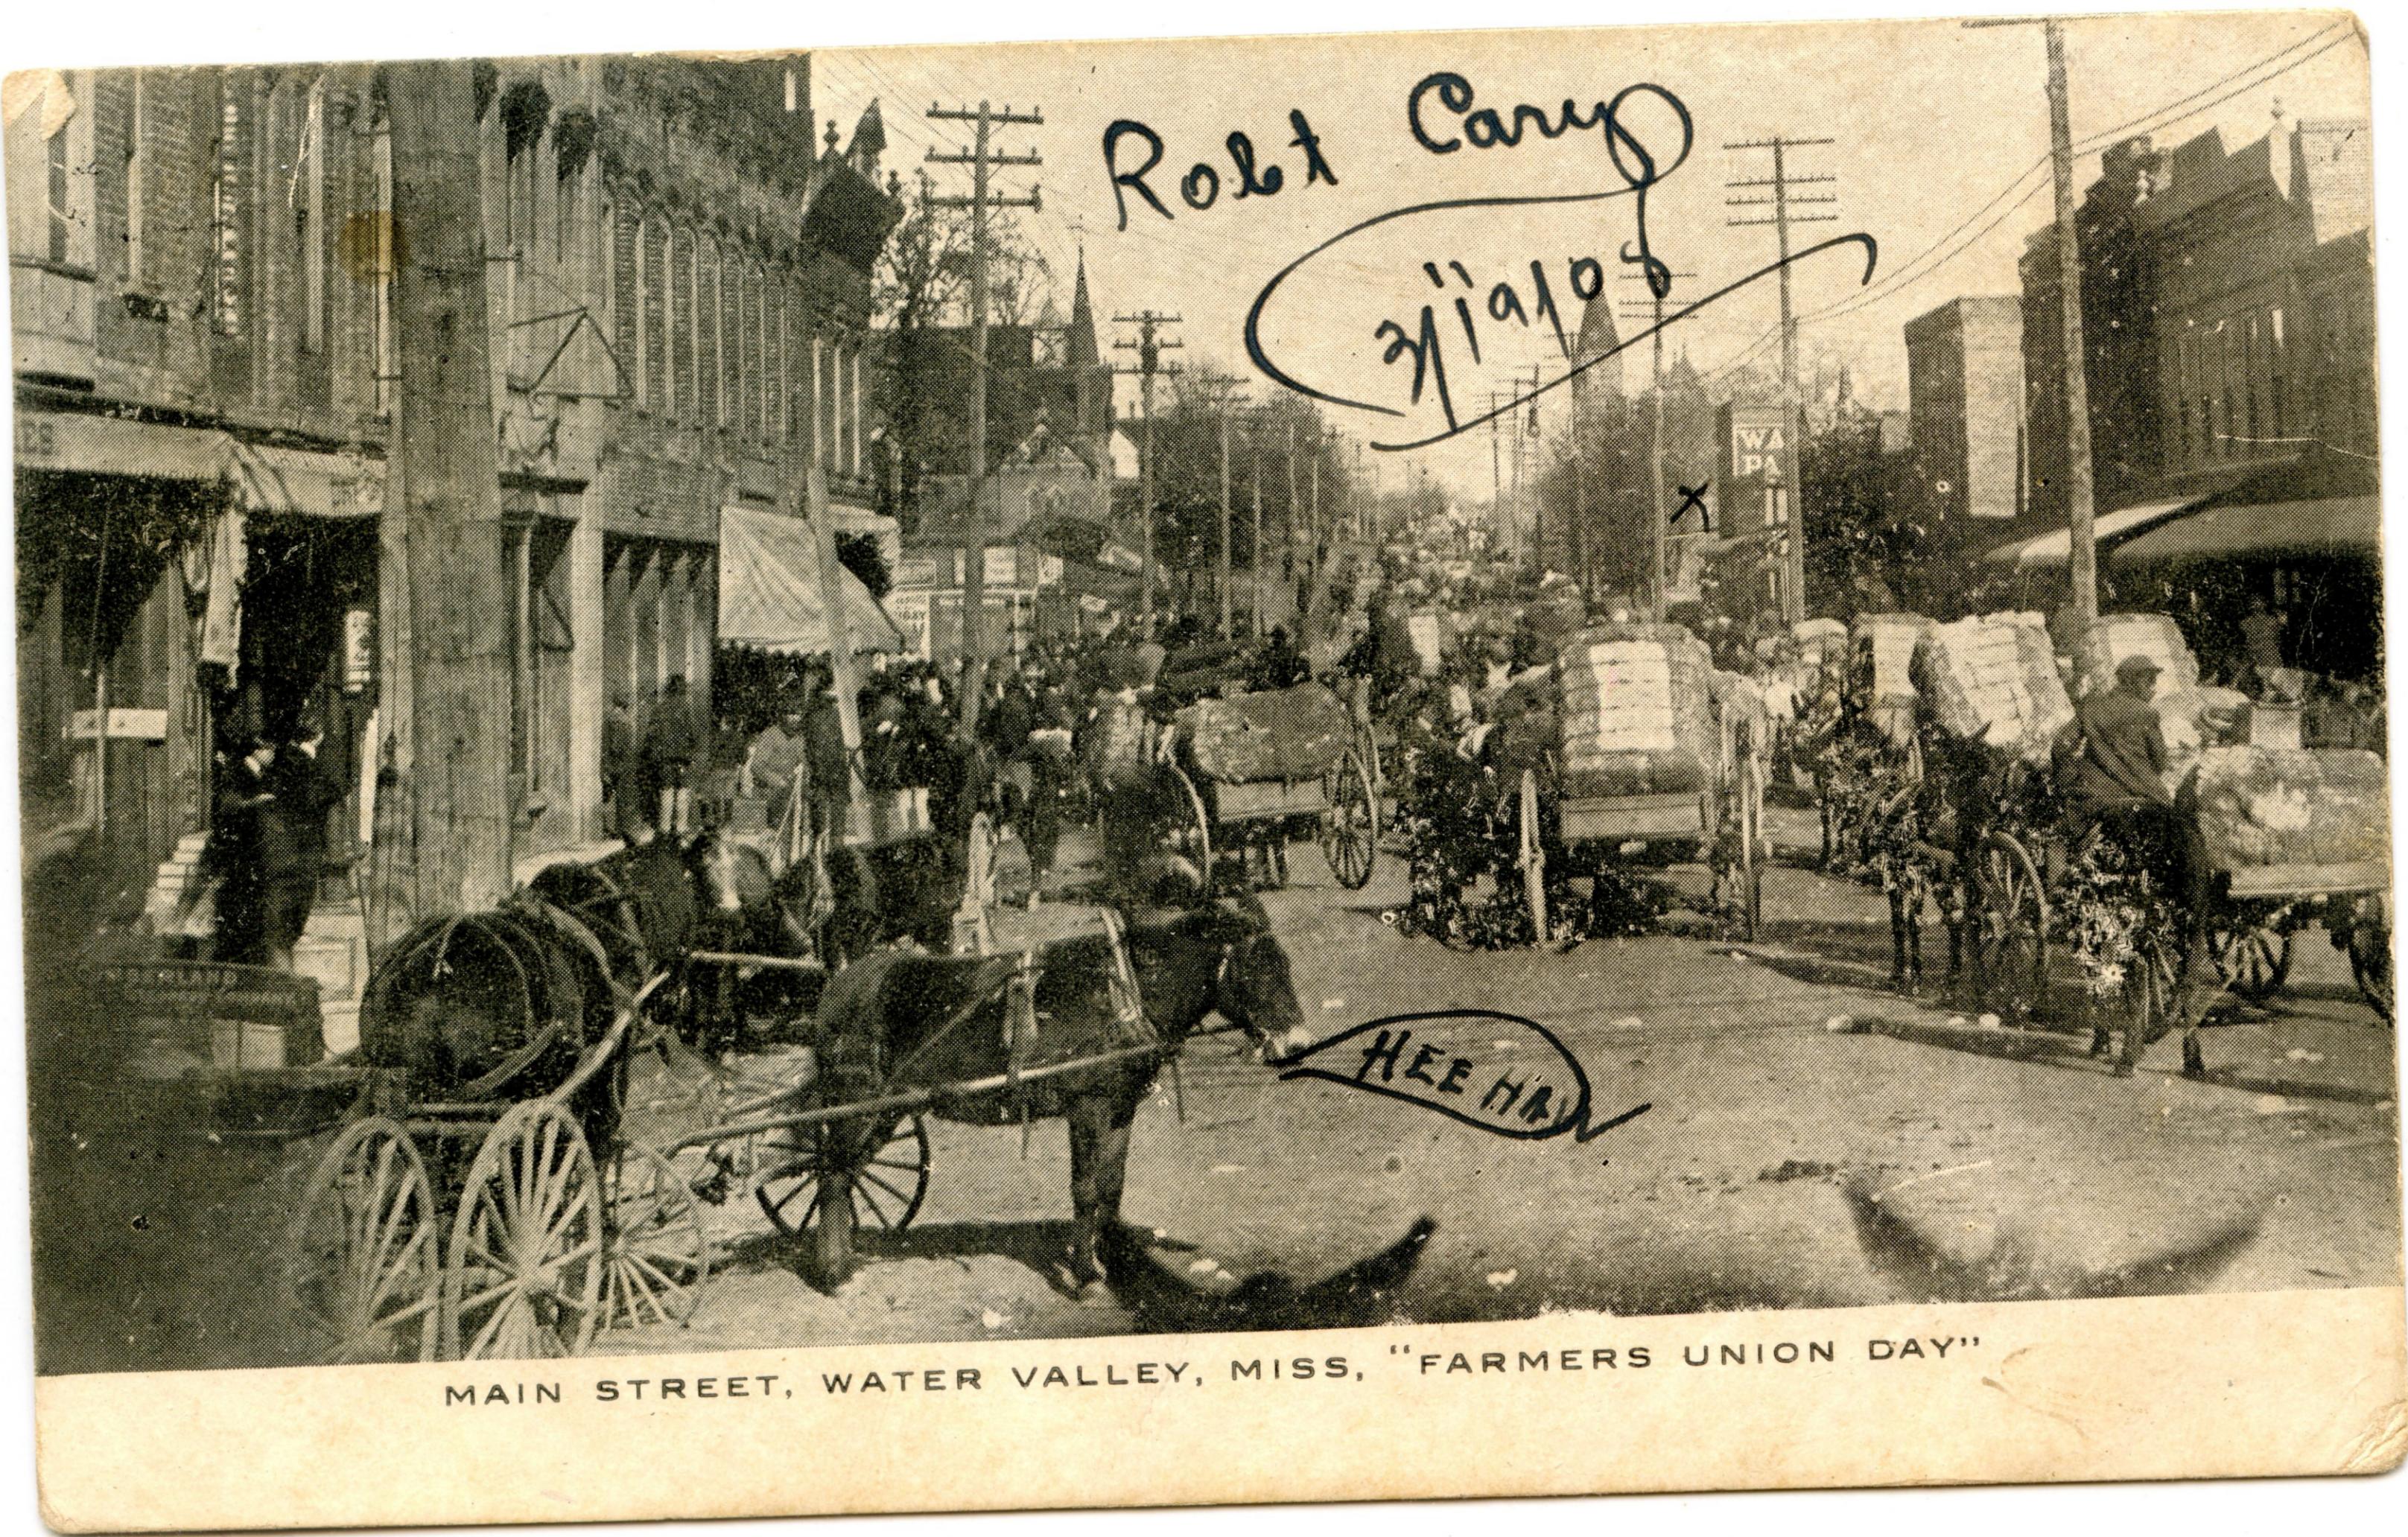

## Main Street, Water Valley, Miss, Farmers Union Day

Publisher Unknown

Follow this and additional works at: https://egrove.olemiss.edu/ms\_pcards Part of the <u>Tourism and Travel Commons</u>

## **Recommended** Citation

Unknown, Publisher, "Main Street, Water Valley, Miss, Farmers Union Day" (1908). *Postcards*, 2-sided. 4. https://egrove.olemiss.edu/ms\_pcards/4

This Book is brought to you for free and open access by the Mississippi City and Counties Postcards at eGrove. It has been accepted for inclusion in Postcards, 2-sided by an authorized administrator of eGrove. For more information, please contact egrove@olemiss.edu.