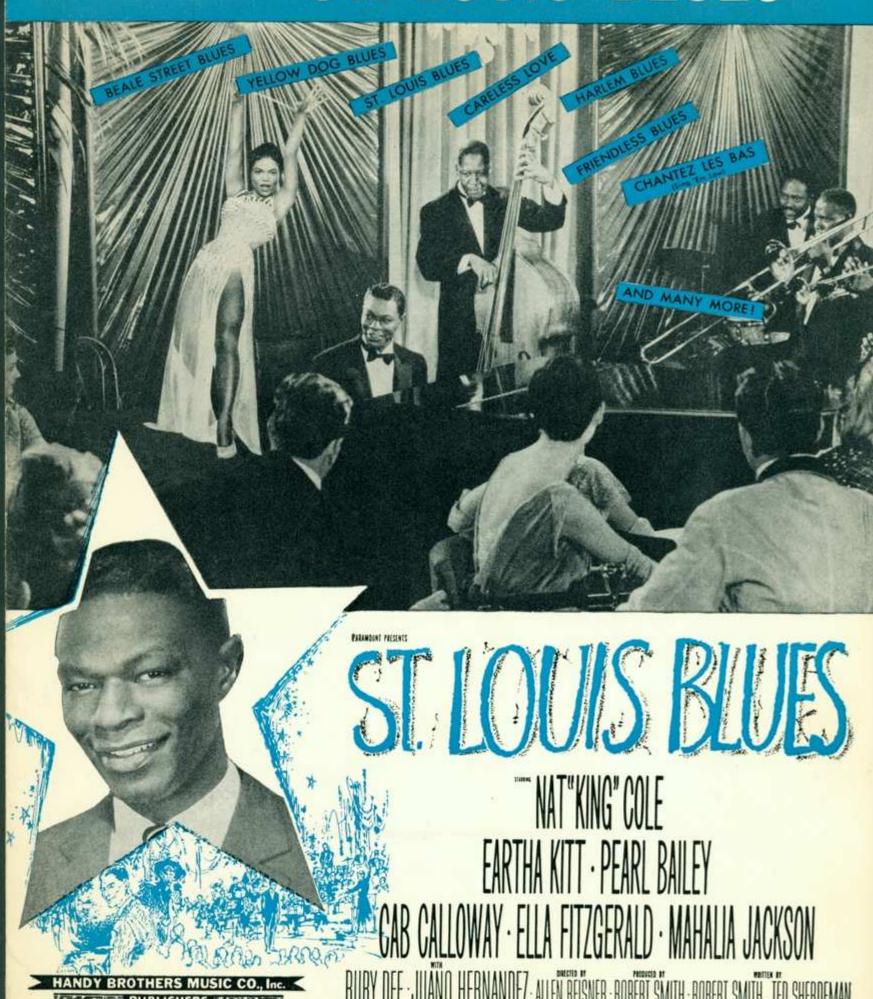

## Saint Louis Blues / music by W.C. Handy; words by W.C. Handy

W. C. Handy

W. C. Handy

Handy Brothers Music Co. (New York)

 $Follow\ this\ and\ additional\ works\ at:\ https://egrove.olemiss.edu/sharris\_e$ 

## Texestandy's ST. LOUIS BLUES

Genuine American Music"
1650 BROADWAY, NEW YORK, N. Y.