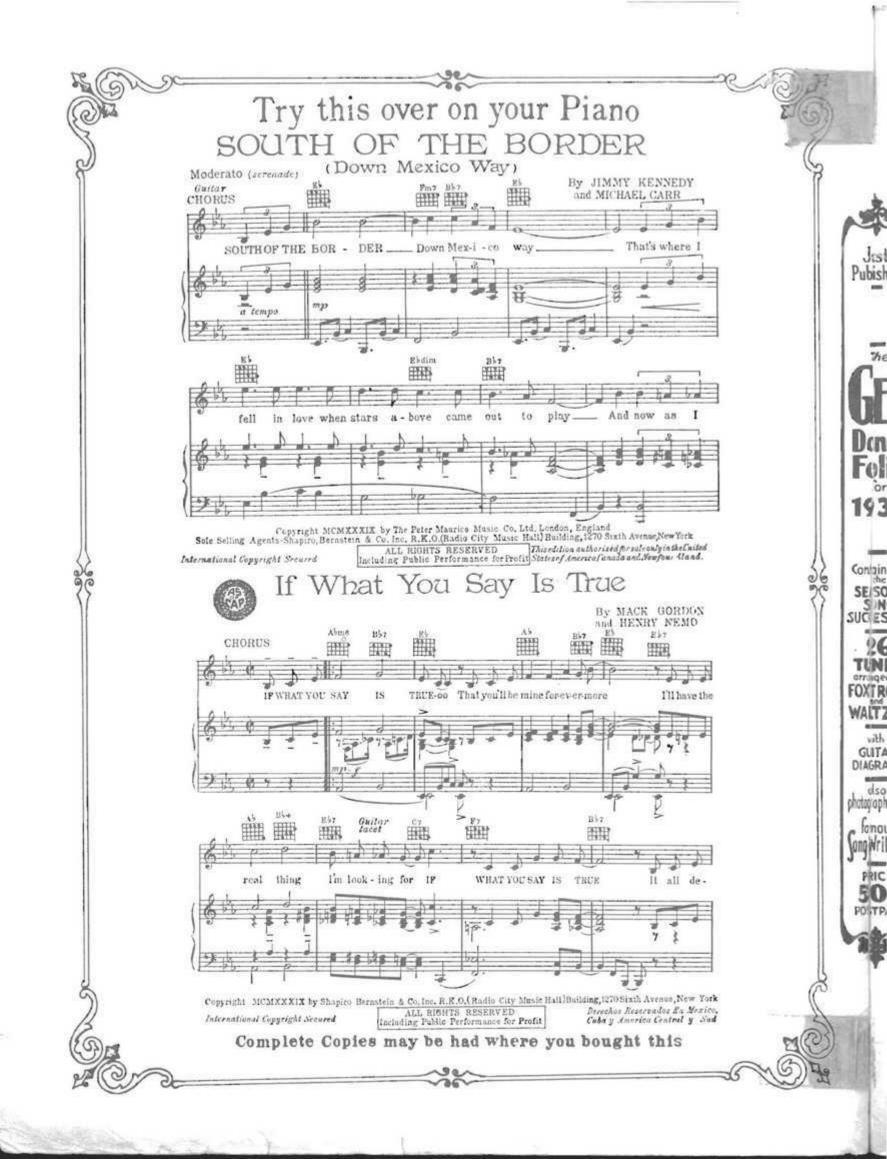

## My Prayer / music by George Boulanger; words by Jimmy Kennedy

George Boulanger

Jimmy Kennedy

Shapiro Bernstein and Co. (New York)

Follow this and additional works at: https://egrove.olemiss.edu/sharris\_e Part of the <u>African American Studies Commons</u>, and the <u>Music Commons</u>

## MARY PRAYER A. Heen 19 54

Jimmy Dorsey

Music by GEORGES BOULANGER Lyric and Musical adaptation by JIMMY KENNEDY

SKIDMORE MUSIC CO. Inc. 1270 SIXTH AVENUE NEW YORK By Arrangement with THE WORLD WIDE MUSIC CO . LId LONDON, ENGLAND

MY PRAYER

My Prayer 3