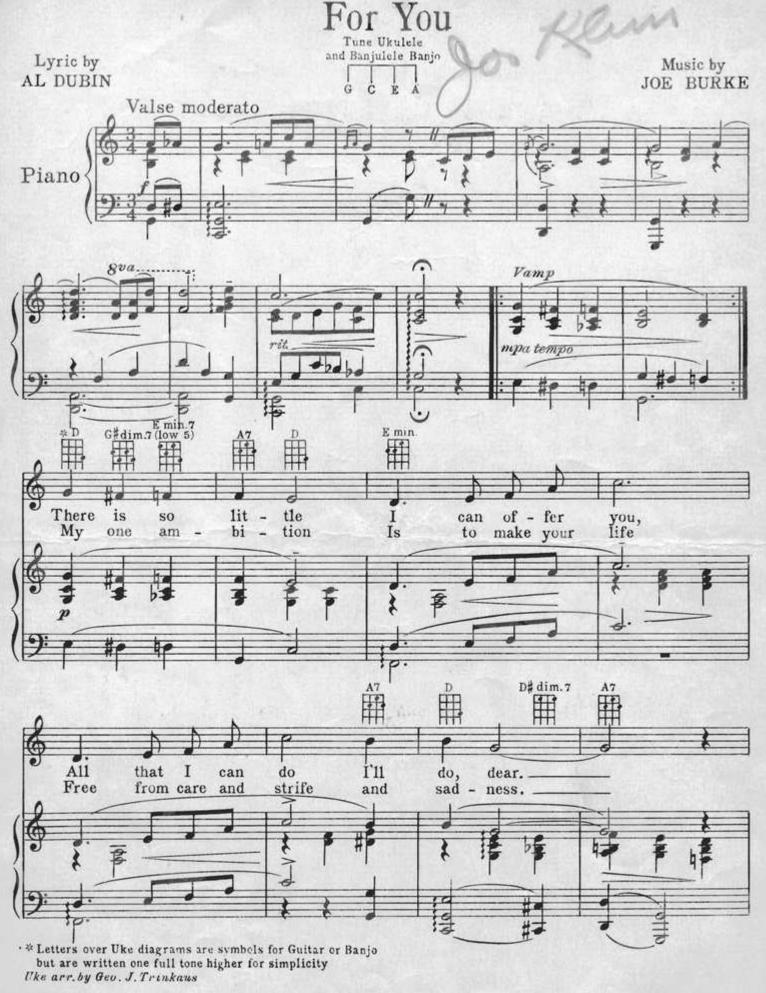

# For You / music by Joe Burke; words by Al Dubin

Joe Burke

Al Dubin

M. Witmark and Sons (New York)

Follow this and additional works at: https://egrove.olemiss.edu/sharris\_e

Part of the African American Studies Commons, and the Music Commons

# For Jou

AL DUBIN

WRITERS OF "DANCING WITH TEARS IN MY EYES,"
"THE KISS WALTZ", ETC.

WITH BANJO, UKULELE GUITAR & MANDOLA ACCOMPANIMENT

dataser a 111 file in 111

M.WITMARK&SONS

NEW YORK STREET