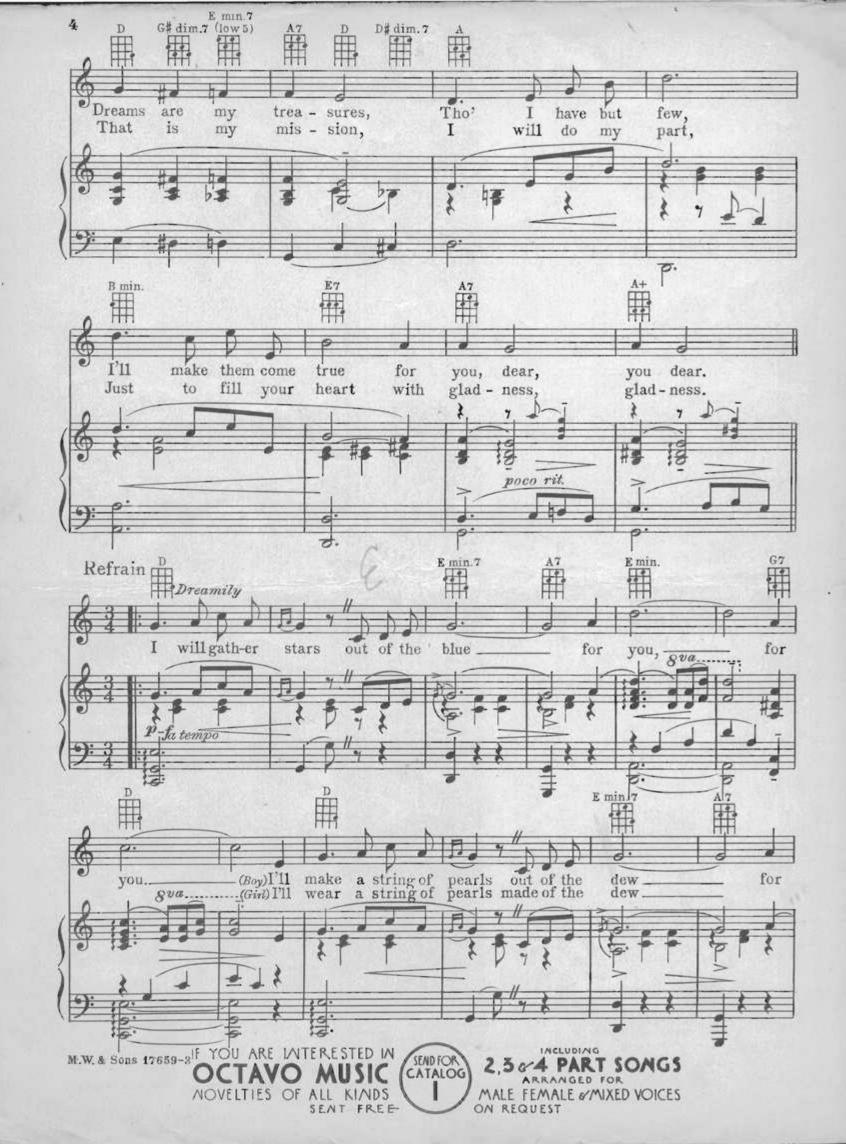

# For You / music by Joe Burke; words by Al Dubin

Joe Burke

Al Dubin

M. Witmark and Sons (New York)

Follow this and additional works at: https://egrove.olemiss.edu/sharris\_e

Part of the African American Studies Commons, and the Music Commons

# For Jou

AL DUBIN

WRITERS OF "DANCING WITH TEARS IN MY EYES,"
"THE KISS WALTZ", ETC.

WITH BANJO, UKULELE GUITAR & MANDOLA ACCOMPANIMENT

dataser a 111 file in 111

M.WITMARK&SONS

NEW YORK STREET