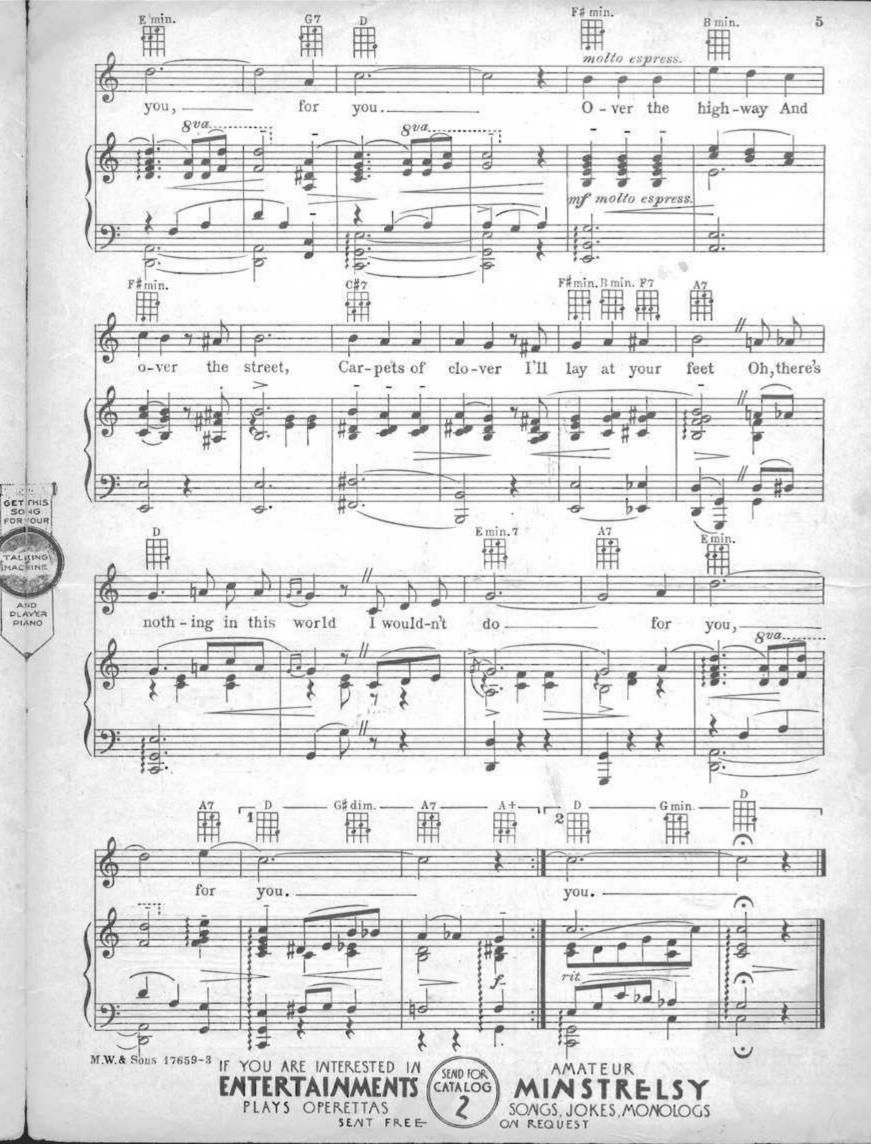

# For You / music by Joe Burke; words by Al Dubin

Joe Burke

Al Dubin

M. Witmark and Sons (New York)

Follow this and additional works at: https://egrove.olemiss.edu/sharris\_e

Part of the African American Studies Commons, and the Music Commons

# For Jou

AL DUBIN

WRITERS OF "DANCING WITH TEARS IN MY EYES,"
"THE KISS WALTZ", ETC.

WITH BANJO, UKULELE GUITAR & MANDOLA ACCOMPANIMENT

dataser a 111 file in 111

M.WITMARK&SONS

NEW YORK STREET