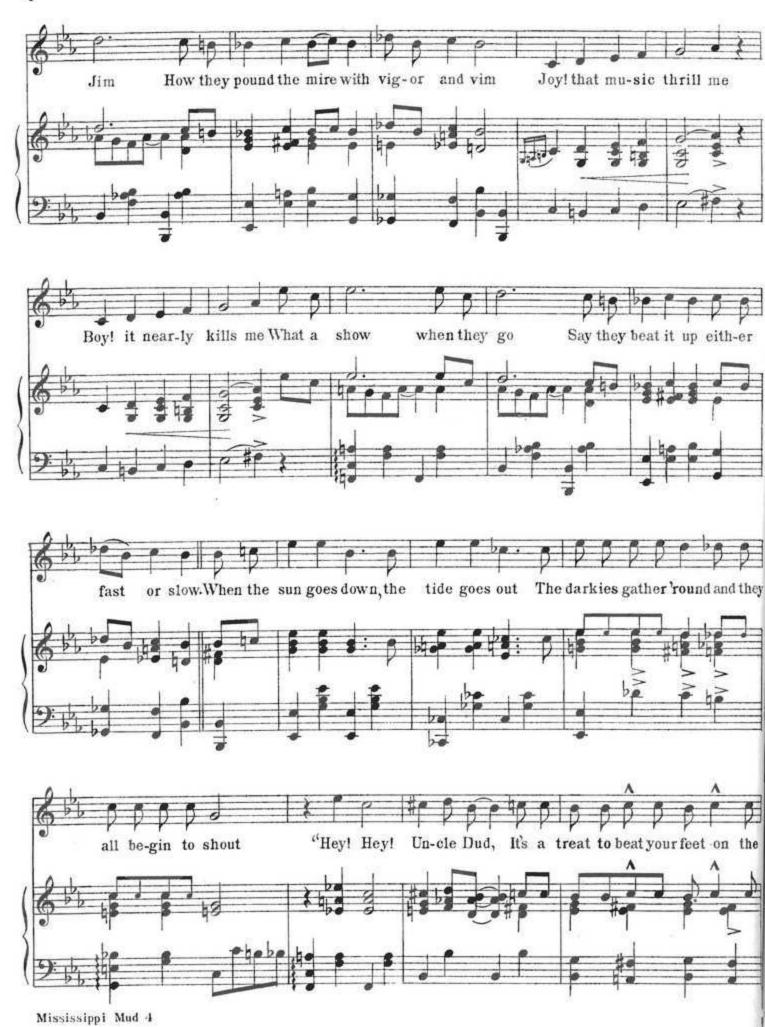

# Enerry MISSISSIPPI MUD

Words and Music by HARRY BARRIS

ORIGINALLY SUNG BY

Paul Whiteman's Rhythm Boys

VICTOR RECORD No. 20783