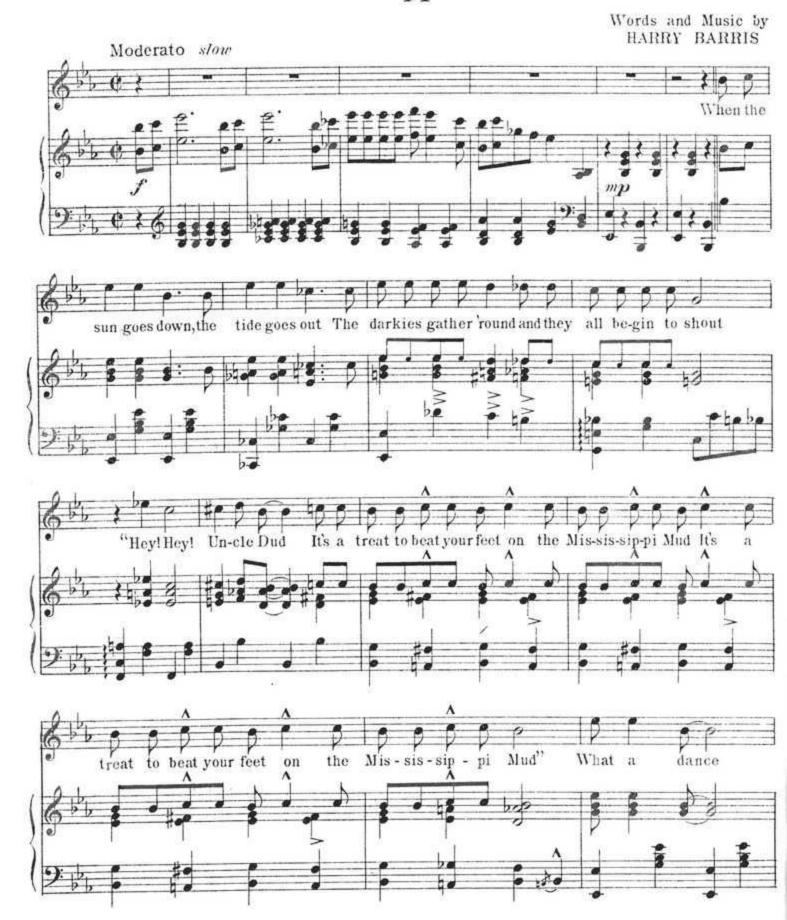

# Enerry MISSISSIPPI MUD

Words and Music by HARRY BARRIS

ORIGINALLY SUNG BY

Paul Whiteman's Rhythm Boys

VICTOR RECORD No. 20783