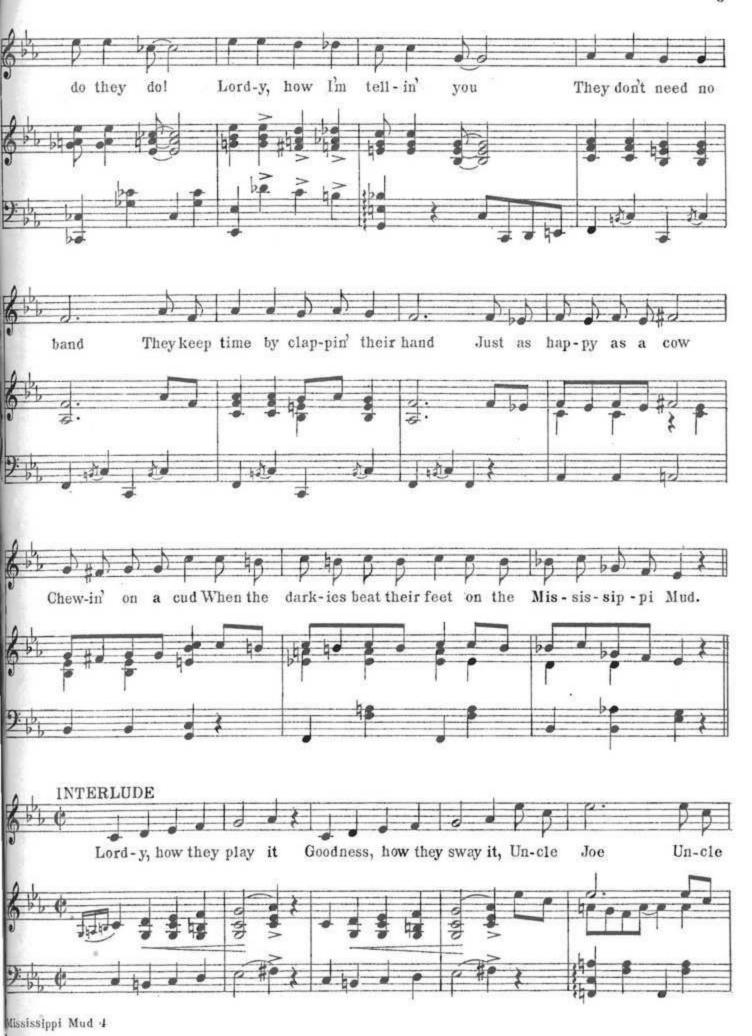

# Enerry MISSISSIPPI MUD

Words and Music by HARRY BARRIS

ORIGINALLY SUNG BY

Paul Whiteman's Rhythm Boys

VICTOR RECORD No. 20783