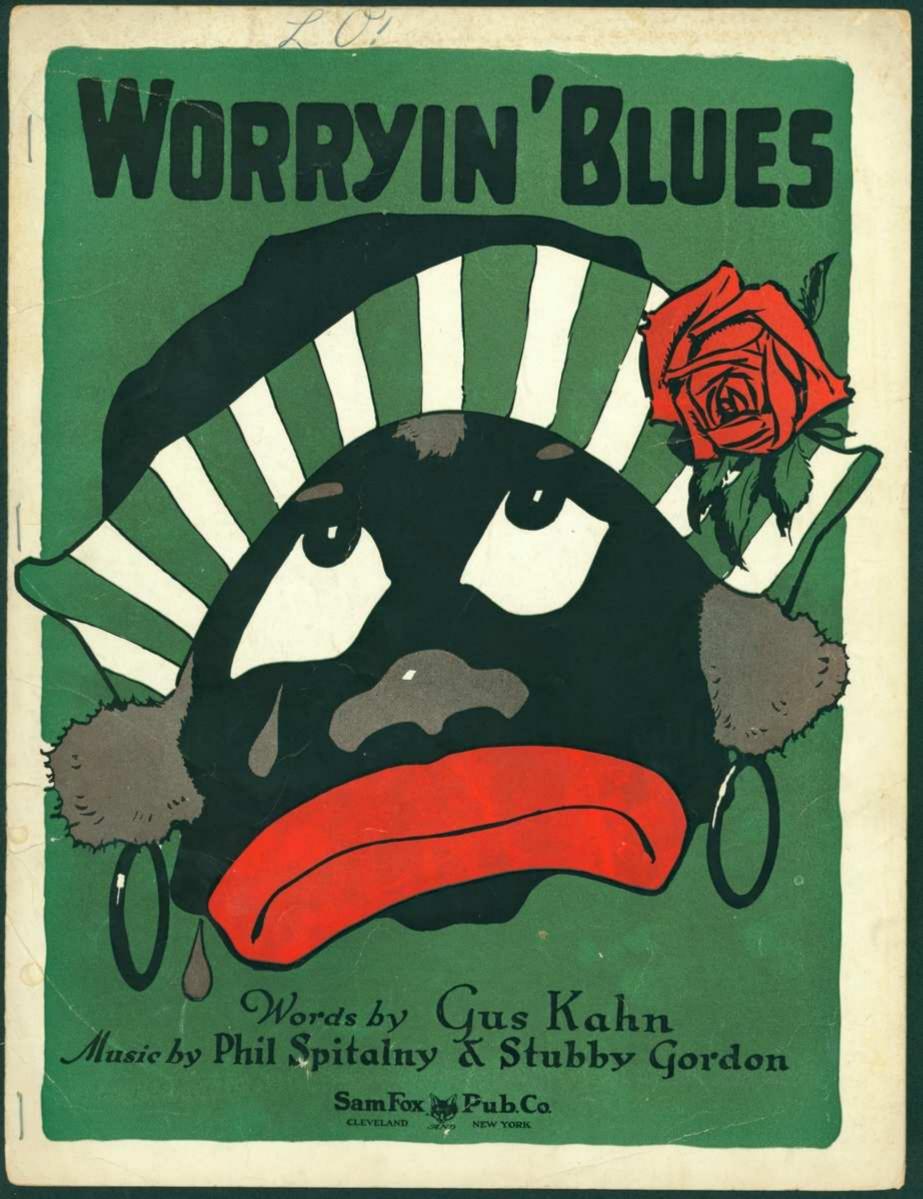

## Worryin' Blues / music by Phil Spitalny and Lee "Stubby" Gordon; words by Gus Kahn

Phil Spitalny

Lee Stubby Gordon

Gus Kahn

Sam Fox Pub. Co. (Cleveland)

Follow this and additional works at: https://egrove.olemiss.edu/sharris\_d Part of the <u>African American Studies Commons</u>, and the <u>Music Commons</u>

Worryin' Blues

GET THIS BONG POR YOU'L FLAVER PLAND OR TALKING MACHINE

Words by GUS KAHN Music by PHIL SPITALNY and STUBBY GORDON

Copyright MCMXXIV by Sam Fox Pub.Co., Cleveland, O. U. S. A. International Copyright Secured Printed in the U.S. A. Sole Agents for Great Britain and the Colonies fexcluding Canada Austratia and New Zealand) Ketth, Prowse & Company, Limited. ALL RIGHTS RESERVED. Including Public Performance For Profit.