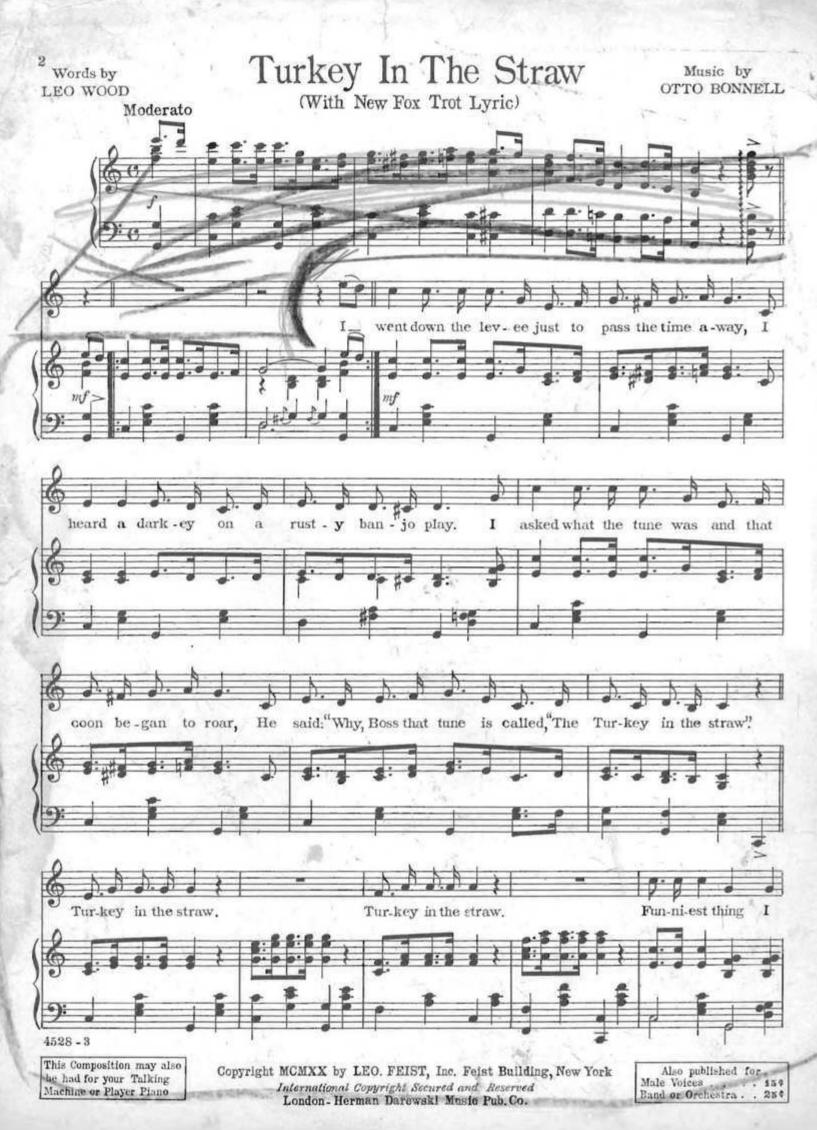

## Turkey in the Straw / music by Otto Bonnell; words by Leo Wood

Otto Bonnell

Leo Wood

Leo Feist Inc. (New York)

Follow this and additional works at: https://egrove.olemiss.edu/sharris\_d Part of the <u>African American Studies Commons</u>, and the <u>Music Commons</u>

inthe

raw

(182) VOCAL

LEO. FEIST INC

words by LEO WOOD

music by OTTO BONNELL

ORCHESTRA-10 P&C - 40¢ FULL ORCHESTRA - 65¢ BAND - 50¢