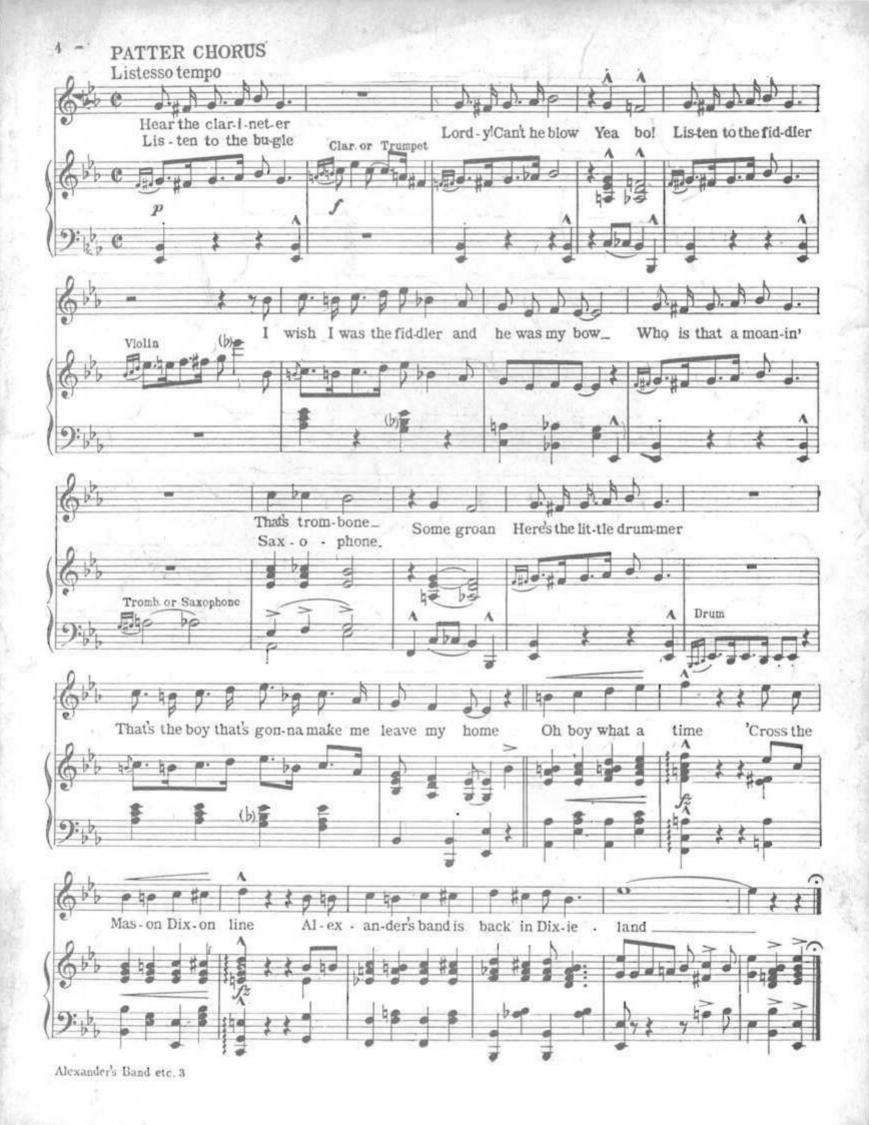

## Alexander's Band is Back in Dixieland / music by Albert Gumble; words by Jack Yellen

Albert Gumble

Jack Yellen

Jerome H. Remick and Co. (New York)

Follow this and additional works at: https://egrove.olemiss.edu/sharris\_c Part of the <u>African American Studies Commons</u>, and the <u>Music Commons</u>