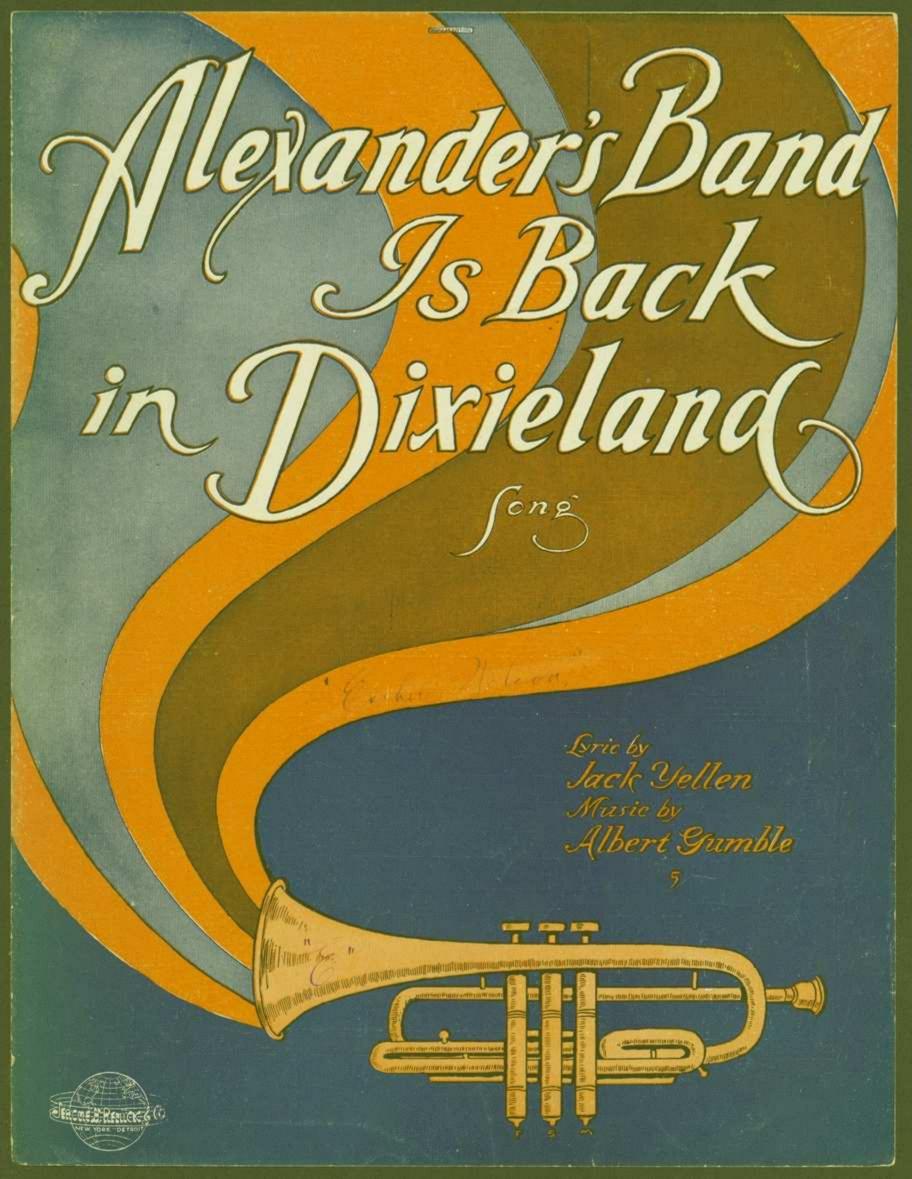

## Alexander's Band is Back in Dixieland / music by Albert Gumble; words by Jack Yellen

Albert Gumble

Jack Yellen

Jerome H. Remick and Co. (New York)

Follow this and additional works at: https://egrove.olemiss.edu/sharris\_c Part of the <u>African American Studies Commons</u>, and the <u>Music Commons</u>

## **Recommended** Citation

Gumble, Albert; Yellen, Jack; and Jerome H. Remick and Co. (New York), "Alexander's Band is Back in Dixieland / music by Albert Gumble; words by Jack Yellen" (1919). *Sheet Music, 1910-1919.* 158. https://egrove.olemiss.edu/sharris\_c/158